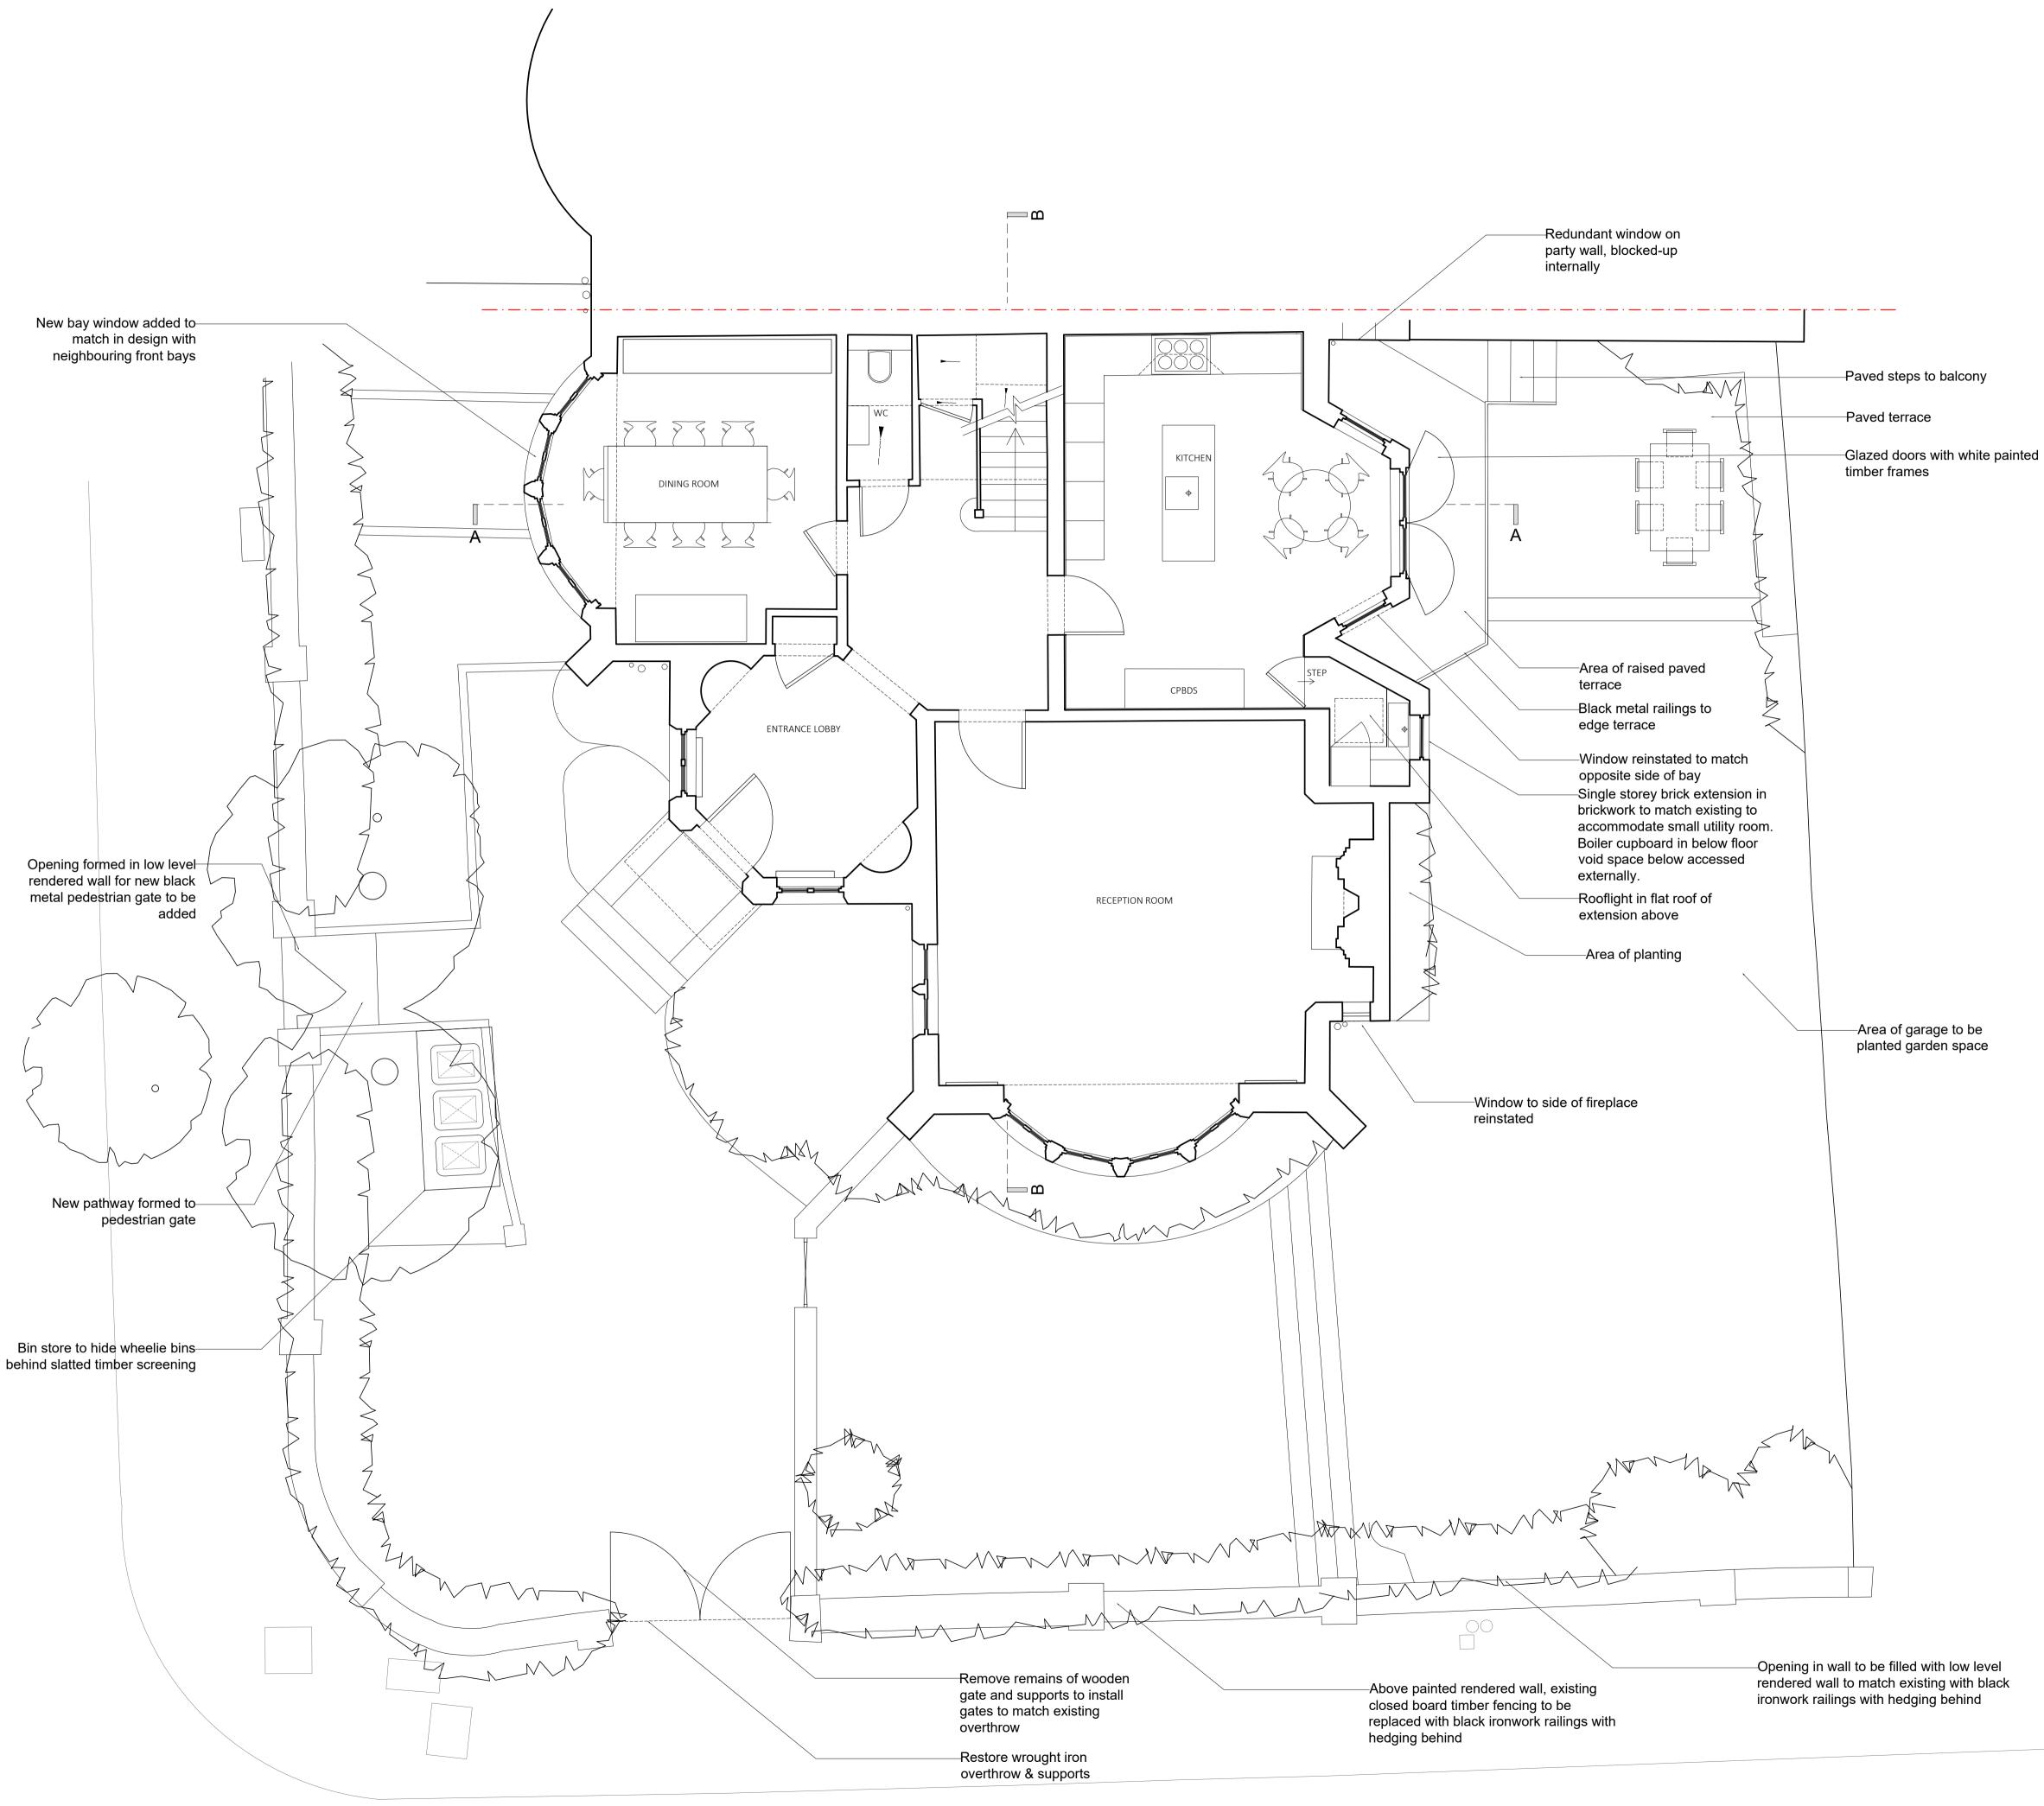

| P1                                                 | 2022.03.01                | Scheme issued fo                                 | or Planning                                                                                                              | GB<br>revised by             | RS audited by                                                                                       |
|----------------------------------------------------|---------------------------|--------------------------------------------------|--------------------------------------------------------------------------------------------------------------------------|------------------------------|-----------------------------------------------------------------------------------------------------|
| stage drawing PLANNING PROI                        |                           | drawing title<br><b>PROPOSE</b>                  | awing title                                                                                                              |                              | suitability code                                                                                    |
|                                                    | LIP<br>PLA<br>ARC         |                                                  | CONTRACTORS ARE NOT TO SCA<br>University House<br>53-55 East Rd<br>London<br>N1 6AH<br>client<br>John & Kumiko<br>Sunley | Er                           | T +44 (0)20 7288 1333<br>F +44 (0)20 7288 0333<br>nail@lparchitects.co.uk<br>www.lparchitects.co.uk |
| <sup>scale</sup><br>1:50@A <sup>r</sup><br>1:100@# | drawn by audite <b>GB</b> | awing is copyright<br>d by job no ori<br>614 - L | ginator zone level ty                                                                                                    | /pe role dwg<br>DR - A - 310 |                                                                                                     |