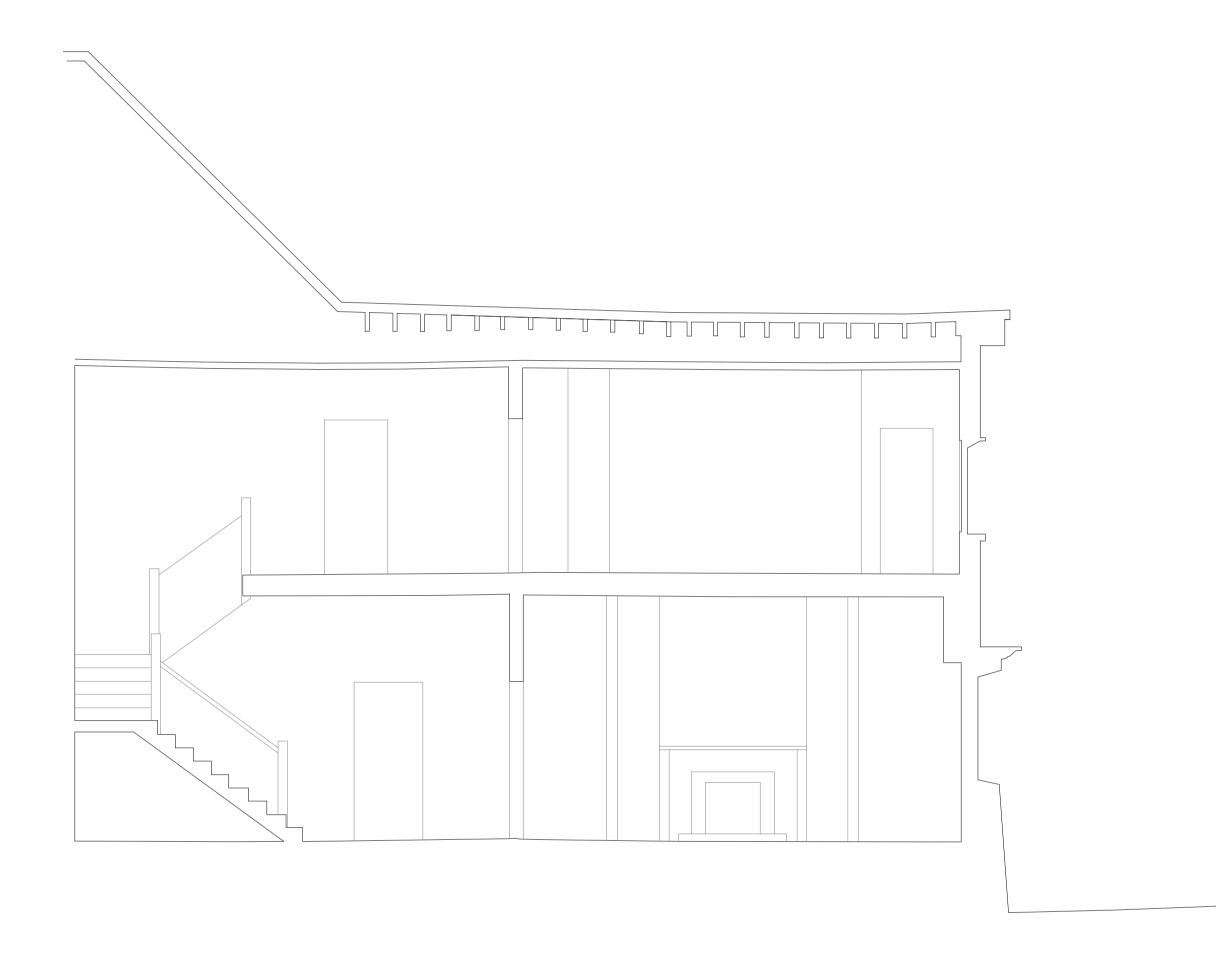

Area of New External Opening

Internal Areas to be Removed

| P1                        | 2022.03 | .01 Schem                           | ne issued for Planning                           | GB                         | RS                   |
|---------------------------|---------|-------------------------------------|--------------------------------------------------|----------------------------|----------------------|
| rev                       | date    |                                     | description                                      |                            | audited by           |
|                           |         | wing title<br>(ISTING<br>ection B-B |                                                  | suitability code <b>S2</b> |                      |
|                           | /   \   | LIPTON PLANT ARCHITE                | client<br>John & Kumiko<br>Sunley                |                            |                      |
| scale<br>1:50@A<br>1:100@ |         | audited by jo                       | b no originator zone level<br>14 - LPA - ZZ - XX |                            | g no revision 301 P1 |