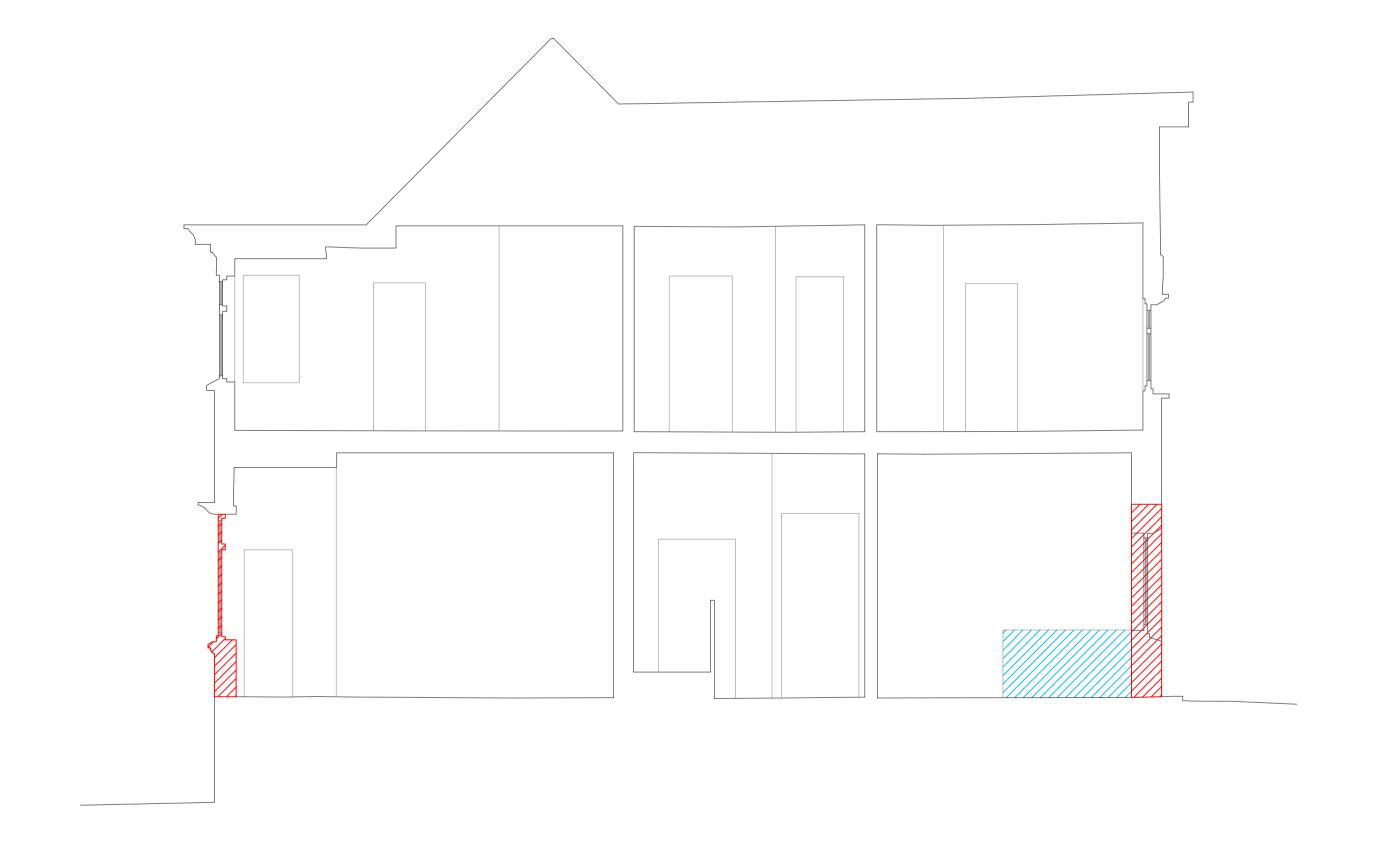

Area of New External Opening

Internal Areas to be Removed

| rev c stage PLANNING | late                 | description                        |                                                                            | revised by | audited by                 |
|----------------------|----------------------|------------------------------------|----------------------------------------------------------------------------|------------|----------------------------|
| stage<br>PLANNING    |                      |                                    |                                                                            |            |                            |
|                      |                      | drawing title EXISTING Section A-A | 1                                                                          | ,          | suitability code <b>S2</b> |
|                      | LIPTO<br>PLAN<br>ARC |                                    | University House 53-55 East Road London N1 6AH client John & Kumiko Sunley |            |                            |
| scale dra            | THIS DRA             | WING IS COPYRIGHT                  |                                                                            |            |                            |