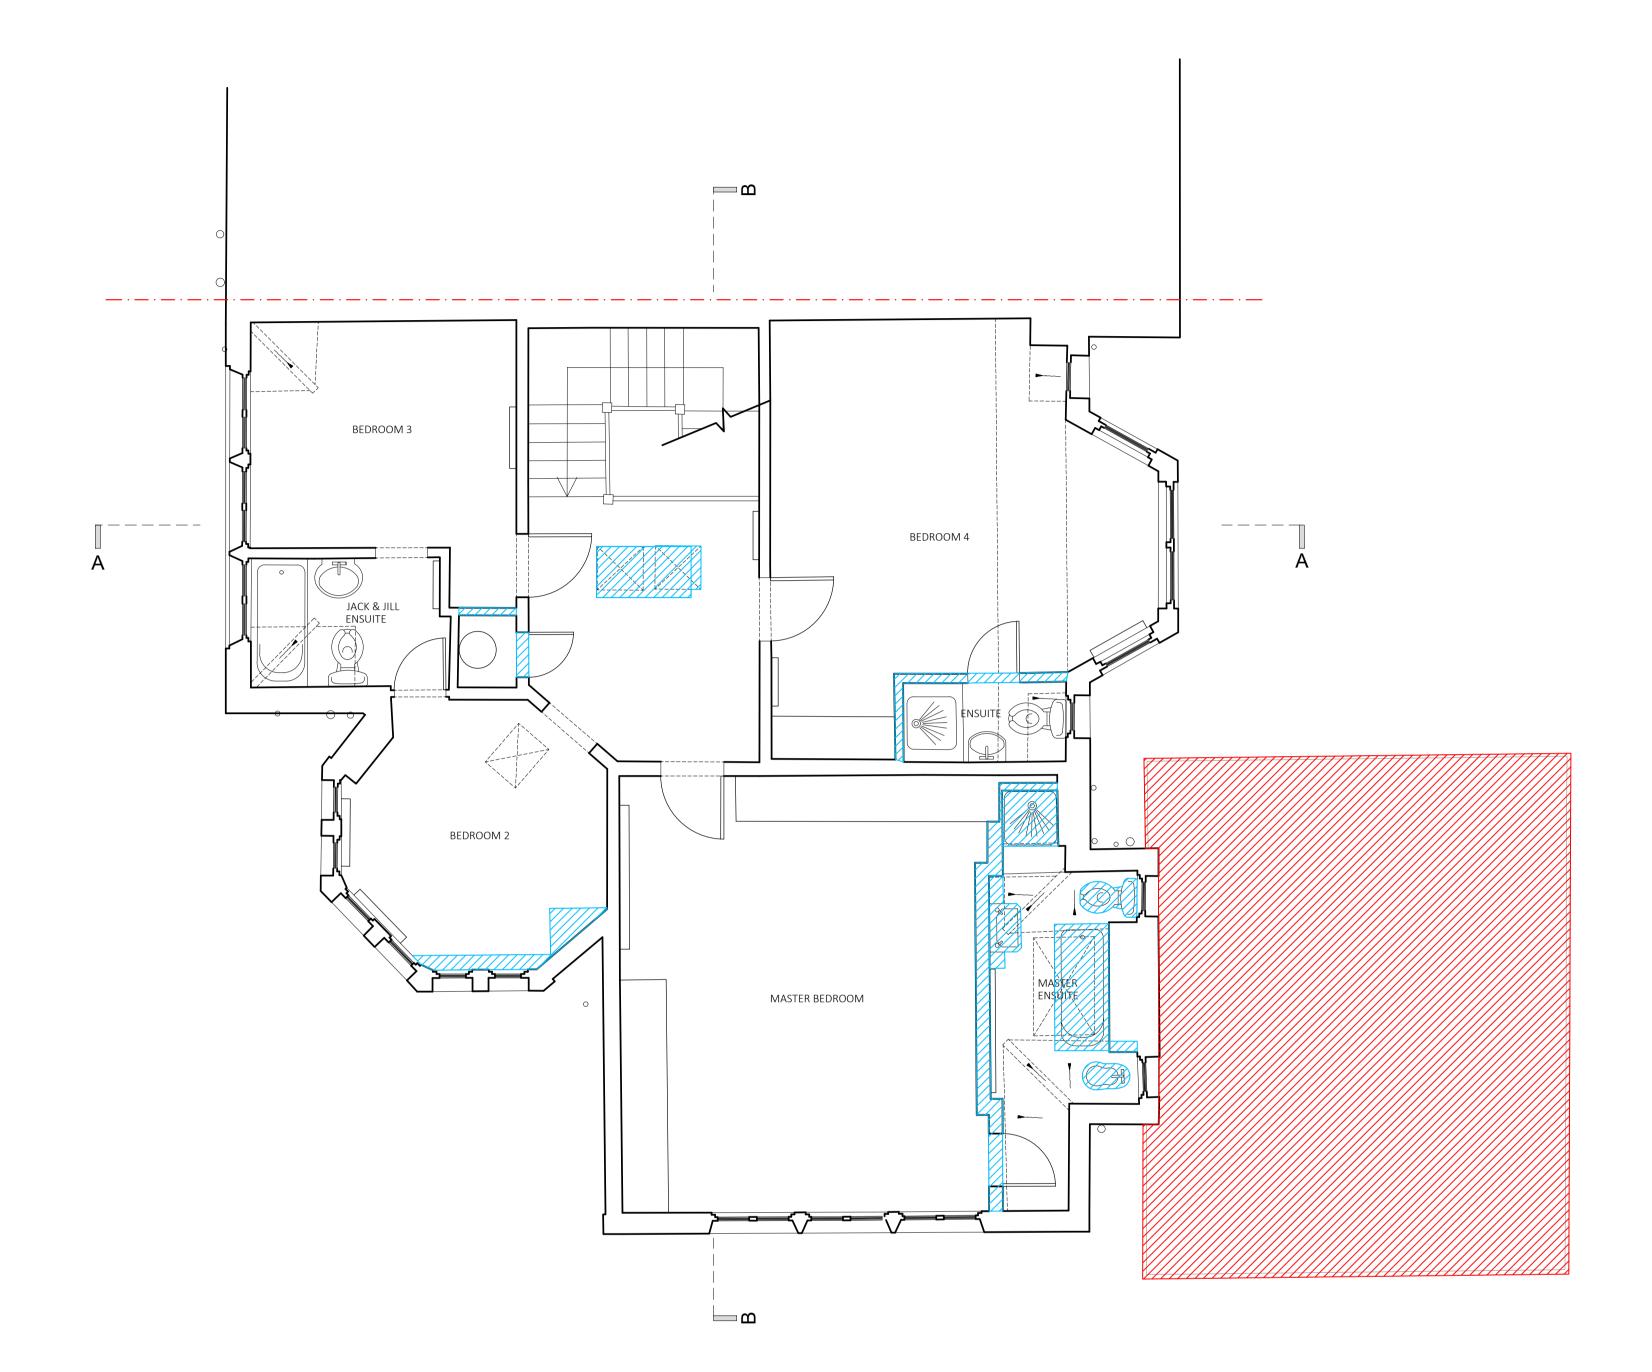

## Area of New External Opening

Internal Areas to be Removed

| P1 2022.03.01                                  |      | 8.01 Scł                 | Scheme issued for Planning             |                                                                                                                        | GB                            | RS                                                                                                                            |
|------------------------------------------------|------|--------------------------|----------------------------------------|------------------------------------------------------------------------------------------------------------------------|-------------------------------|-------------------------------------------------------------------------------------------------------------------------------|
| rev                                            | date |                          | description                            |                                                                                                                        | revised by                    | audited by                                                                                                                    |
| stage<br>PLANNING<br>First Floor               |      |                          | awing title<br>XISTING<br>Irst Floor P | Plan                                                                                                                   | suitability code<br><b>S2</b> |                                                                                                                               |
|                                                |      | LIPTON<br>PLANT<br>ARCHI | TECTS                                  | CONTRACTORS ARE NOT TO<br>University House<br>53-55 East Road<br>London<br>N1 6AH<br>client<br>John & Kumiko<br>Sunley | project<br>The Old I          | T +44 (0)20 7288 1333<br>F +44 (0)20 7288 0333<br>E mail@lparchitects.co.uk<br>W www.lparchitects.co.uk<br>Hall<br>pre Avenue |
| <sup>scale</sup><br>1:50@A′<br>1:100@ <i>A</i> |      | audited by<br><b>RS</b>  |                                        | inator zone level<br>PA - ZZ - XX                                                                                      |                               | wg no revision<br>0002 P1                                                                                                     |