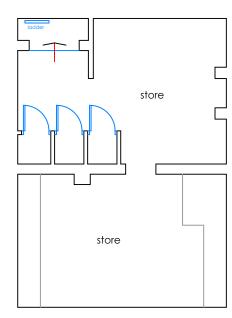

## Proposed Alteration to Front Elevation

This drawing is the copyright of Tomes Architects and may not be copied, altered, or reproduced in any way, or be passed to a third party without our written authority

All dimensions are to be checked on site better commencing work. Any discrepancies should reported to the project manager immediate.

Plans and elevation drawn from survey notes porvided by applicant and are subject to full survey

Drawing for Planning purposes only







Basement



Front Elevation

## tomesarchitects architecture + project management

the old rectory, 108 london road, widley, hampshire, po7 5aa tel: 023 9309 2307 email: info@tomesarchitects.co.uk

| C3471-4                          | revision <b>B</b> |
|----------------------------------|-------------------|
| Alterations to Front Elevation   | 1:100@A3          |
| 104 Mill Lane,<br>West Hampstead | 16 Aug 2021       |