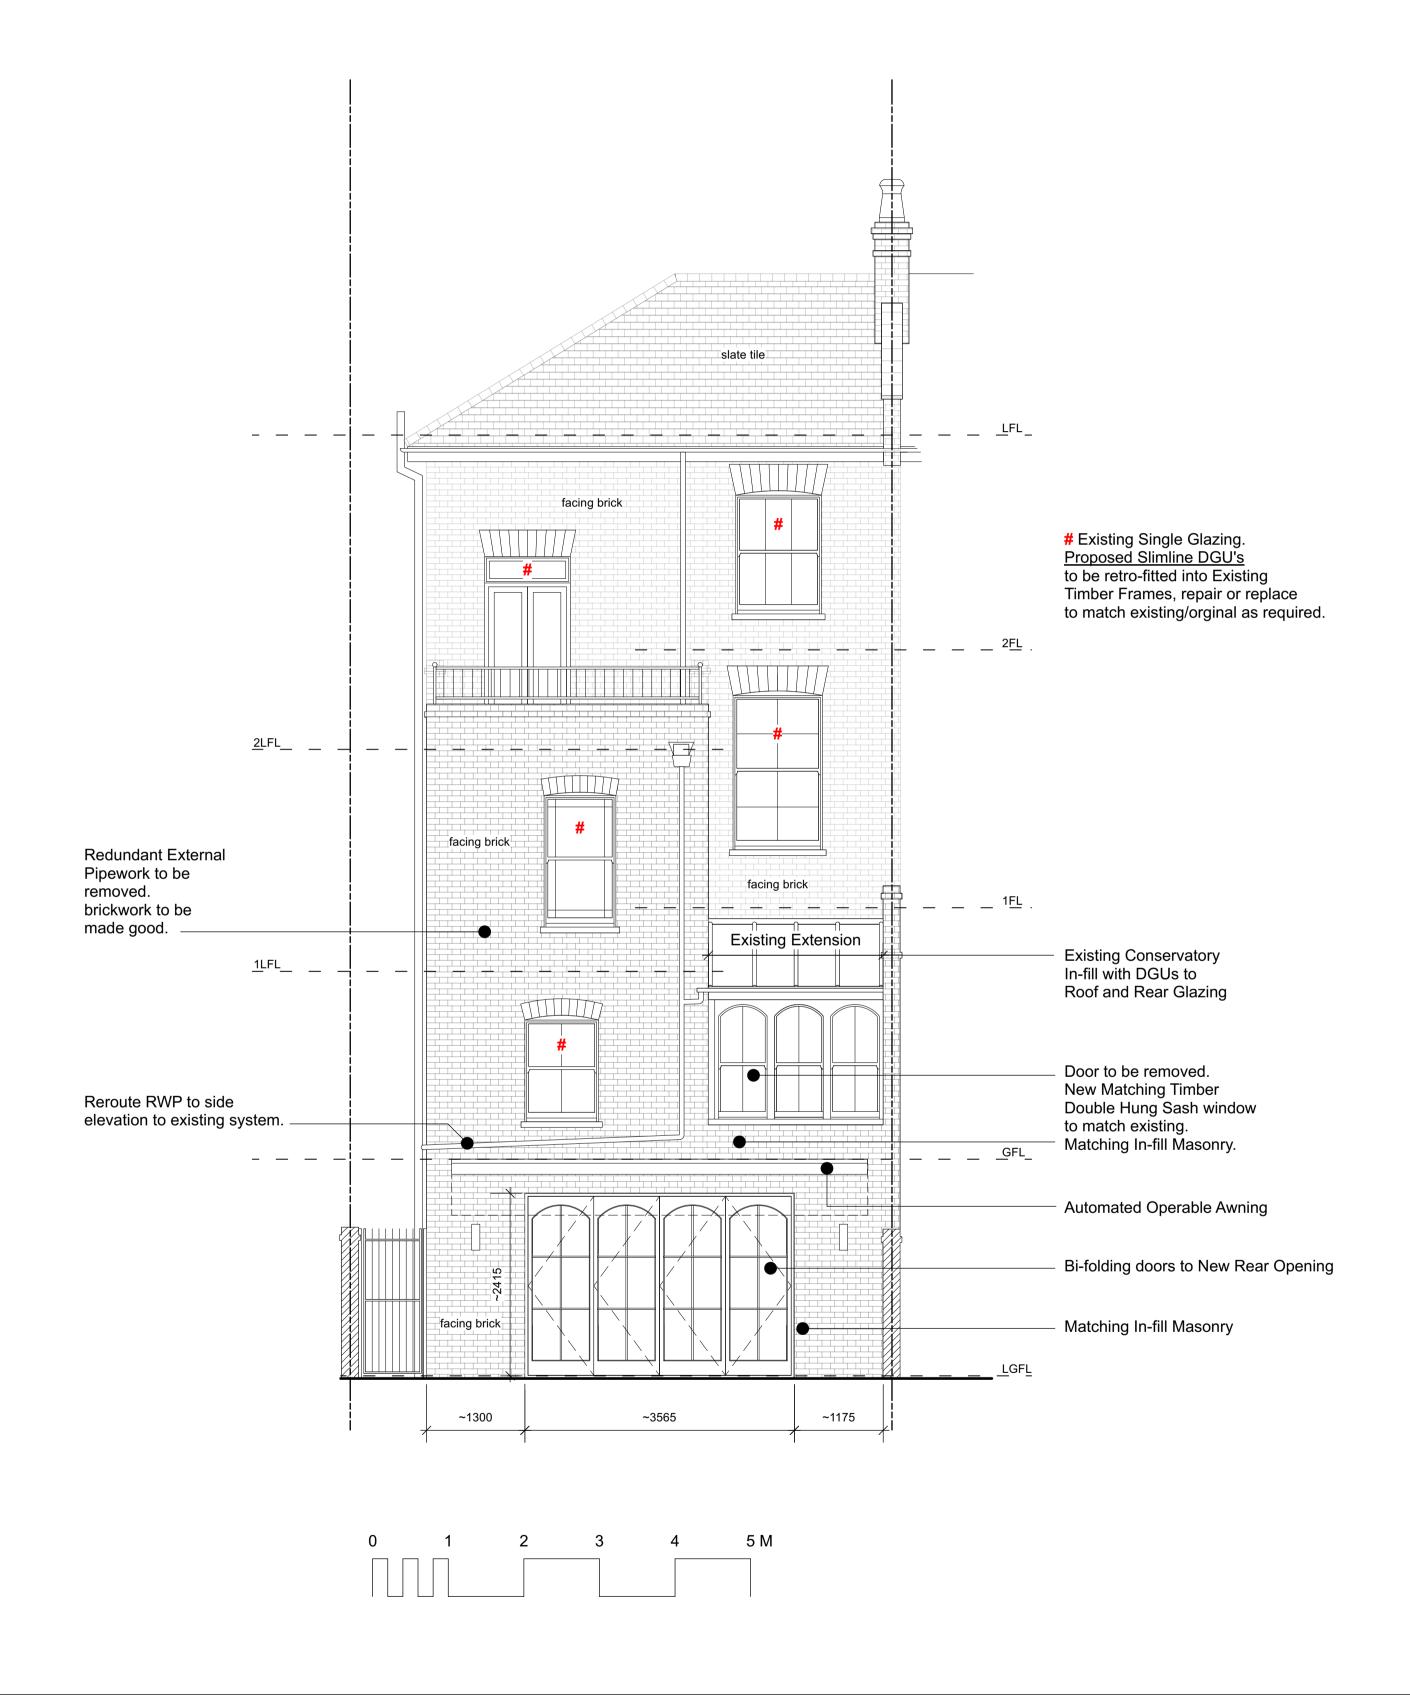

## **Proposed Rear Elevation**

Undercover

Undercover Architecture
The Studio, 48 Mornington Terrace
Regents Park
London NW1 7TX
T: 020 7388 7698
E: info@undercoverarchitecture.com

This drawing is the copyright of Undercover
Architecture Ltd. and may not be copied, altered or
reproduced in anyway or passed to a third party
without written authority. All dimensions are subject to
site survey and site verification. Do not scale.

General Notes:

Project
11 Laurier Road, London NW5 1SD

Client
Andrew McMaster

Sheet Title
Proposed Rear Elevation

Date
02/03/2022

Sheet Number
PA 212

Revision
Planning

Scale
1:50@A1 / 1:100@A3