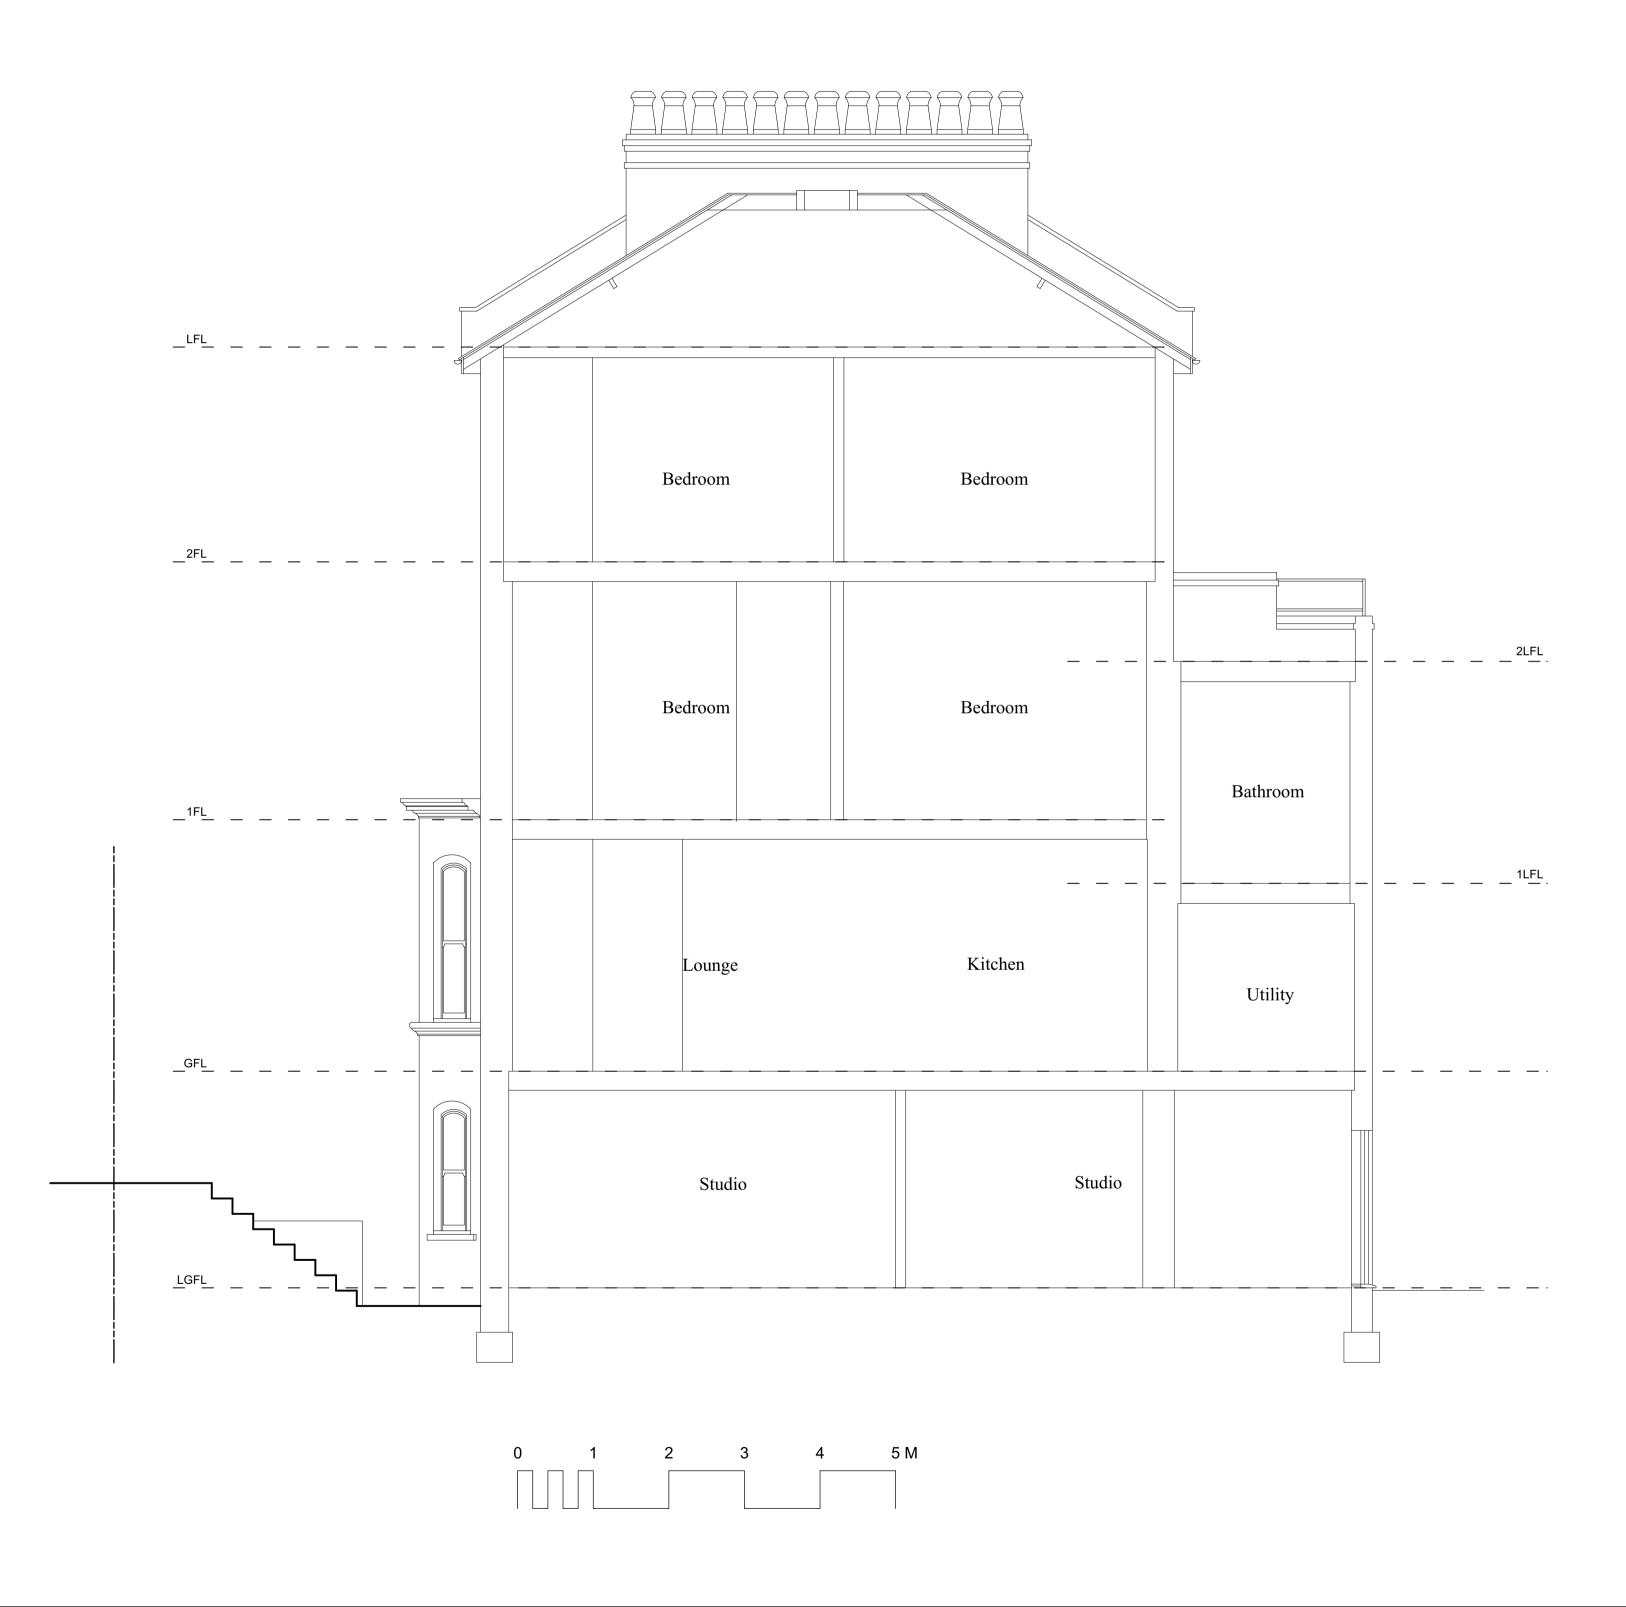

## **Existing Long Section**

As per measured survey

Undercover

Undercover Architecture
The Studio, 48 Mornington Terrace
Regents Park
London NW1 7TX
T: 020 7388 7698
E: info@undercoverarchitecture.com

This drawing is the copyright of Undercover
Architecture Ltd. and may not be copied, altered or
reproduced in anyway or passed to a third party
without written authority. All dimensions are subject to
site survey and site verification. Do not scale.

General Notes:

Project
11 Laurier Road, London NW5 1SD

Client
Andrew McMaster

Sheet Title
Existing Long Section

Parision
Planning

Date
02/03/2022

Sheet Number
PA 113

Revision
Planning

Scale
1:50@A1 / 1:100@A3