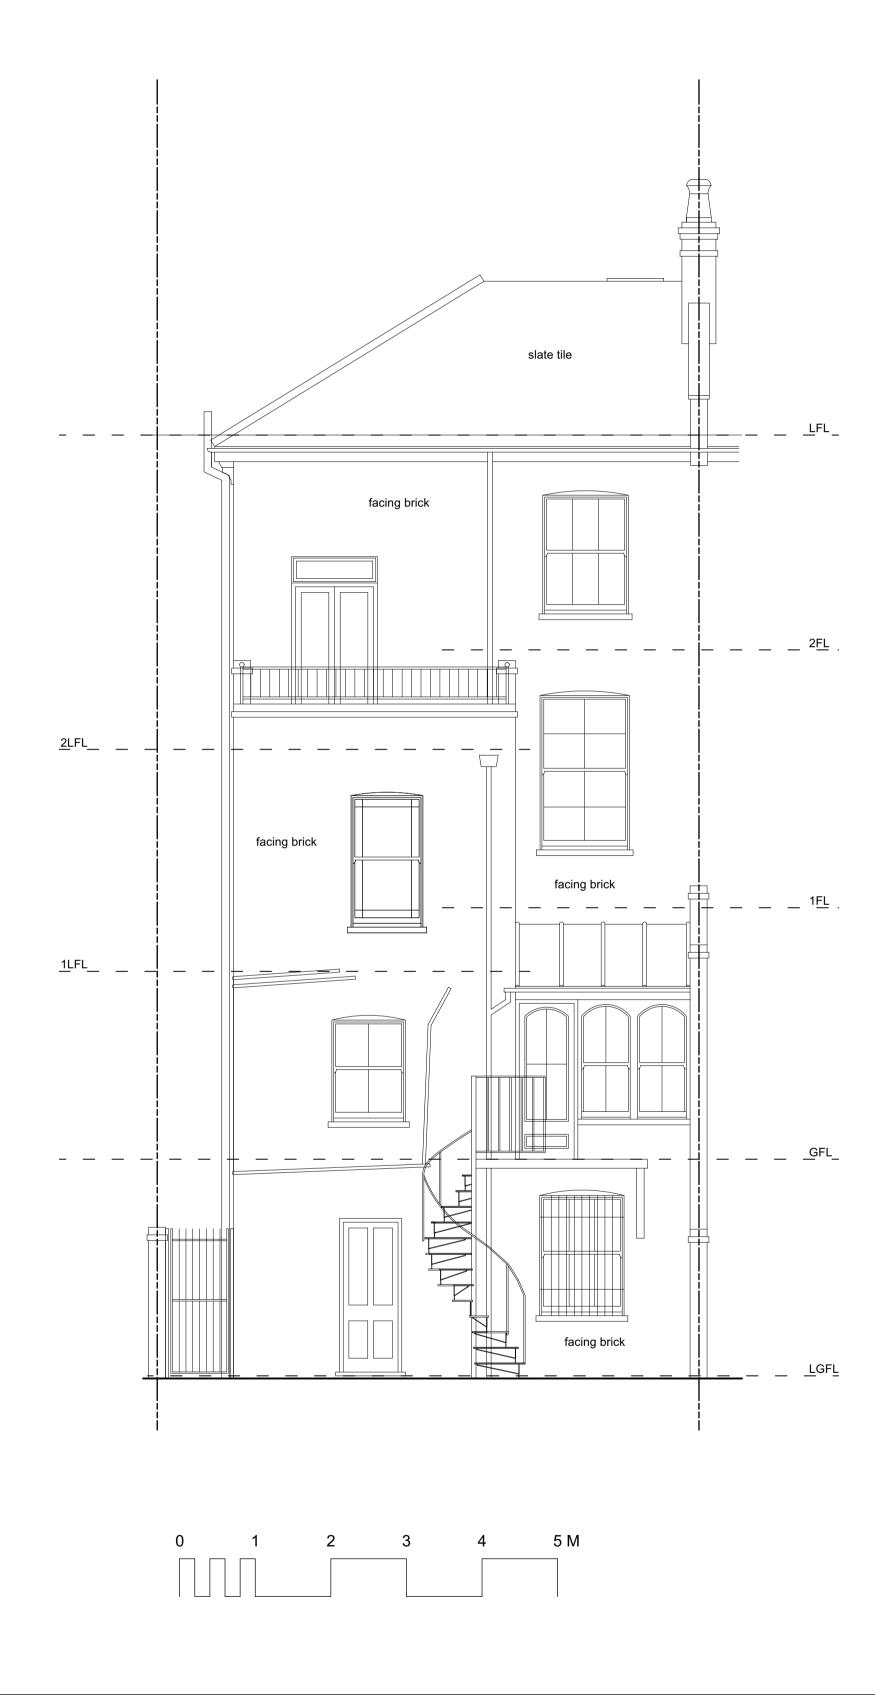

## **Existing Rear Elevation**

As per measured survey

Undercover

Undercover Architecture
The Studio, 48 Mornington Terrace
Regents Park
London NW1 7TX
T: 020 7388 7698
E: info@undercoverarchitecture.com

This drawing is the copyright of Undercover
Architecture Ltd. and may not be copied, altered or
reproduced in anyway or passed to a third party
without written authority. All dimensions are subject to
site survey and site verification. Do not scale.

General Notes:

Project
11 Laurier Road, London NW5 1SD

Client
Andrew McMaster

Sheet Title
Existing Rear Elevation

Parision
Planning

Date
02/03/2022

Sheet Number
PA 112

Revision
Planning