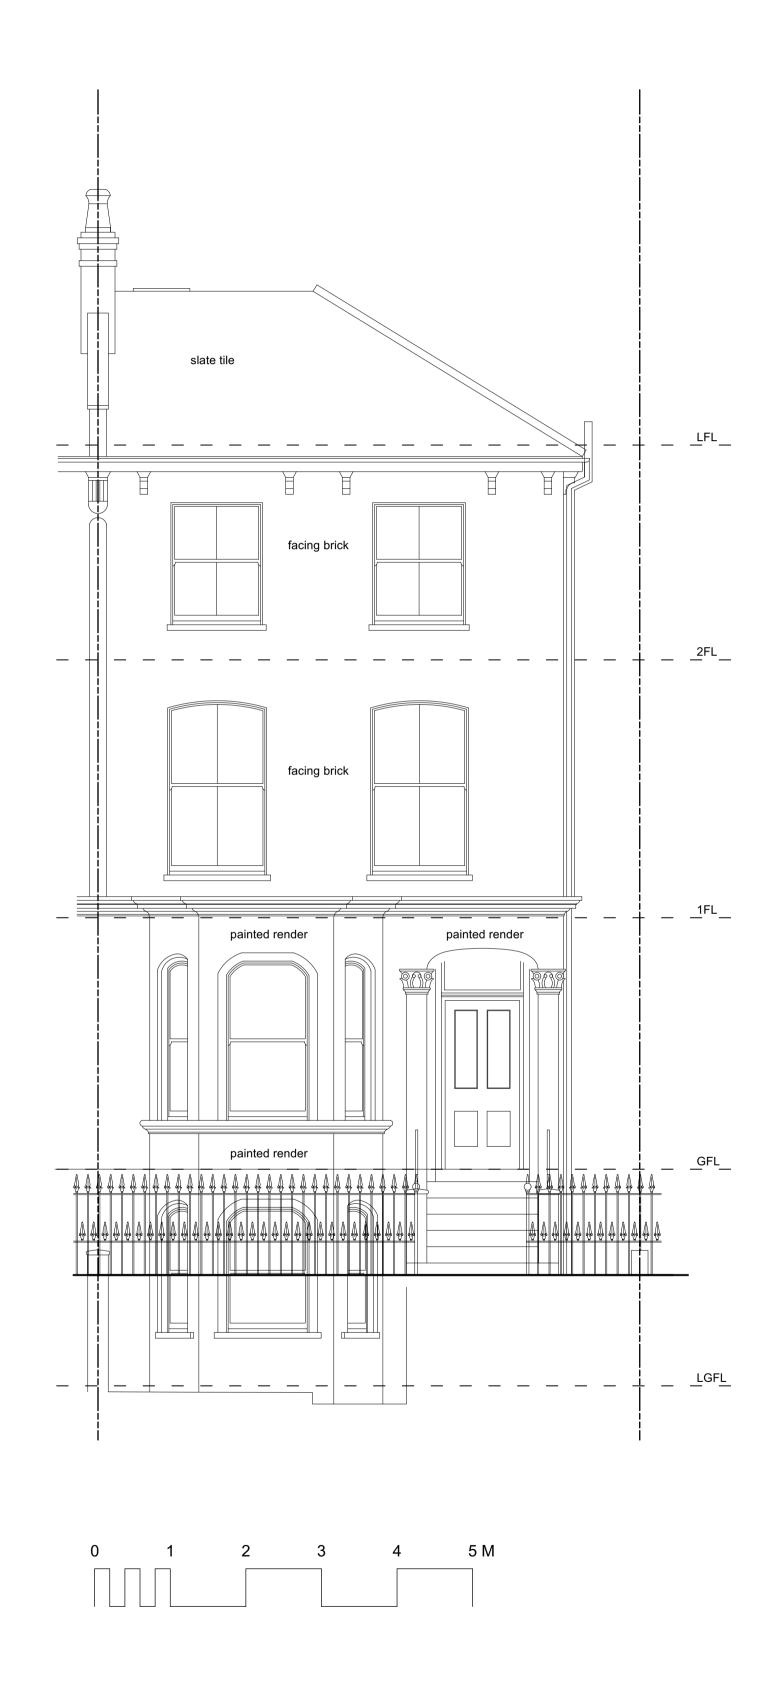

## **Existing Front Elevation**

As per measured survey

Undercover

Undercover Architecture
The Studio, 48 Mornington Terrace
Regents Park
London NW1 7TX
T: 020 7388 7698
E: info@undercoverarchitecture.com

General Notes:

Project
11 Laurier Road, London NW5 1SD

Client
Andrew McMaster

Sheet Title
Existing Front Elevation

Date
02/03/2022

Sheet Number
PA 110
Revision
Planning
Scale
1:50@A1 / 1:100@A3