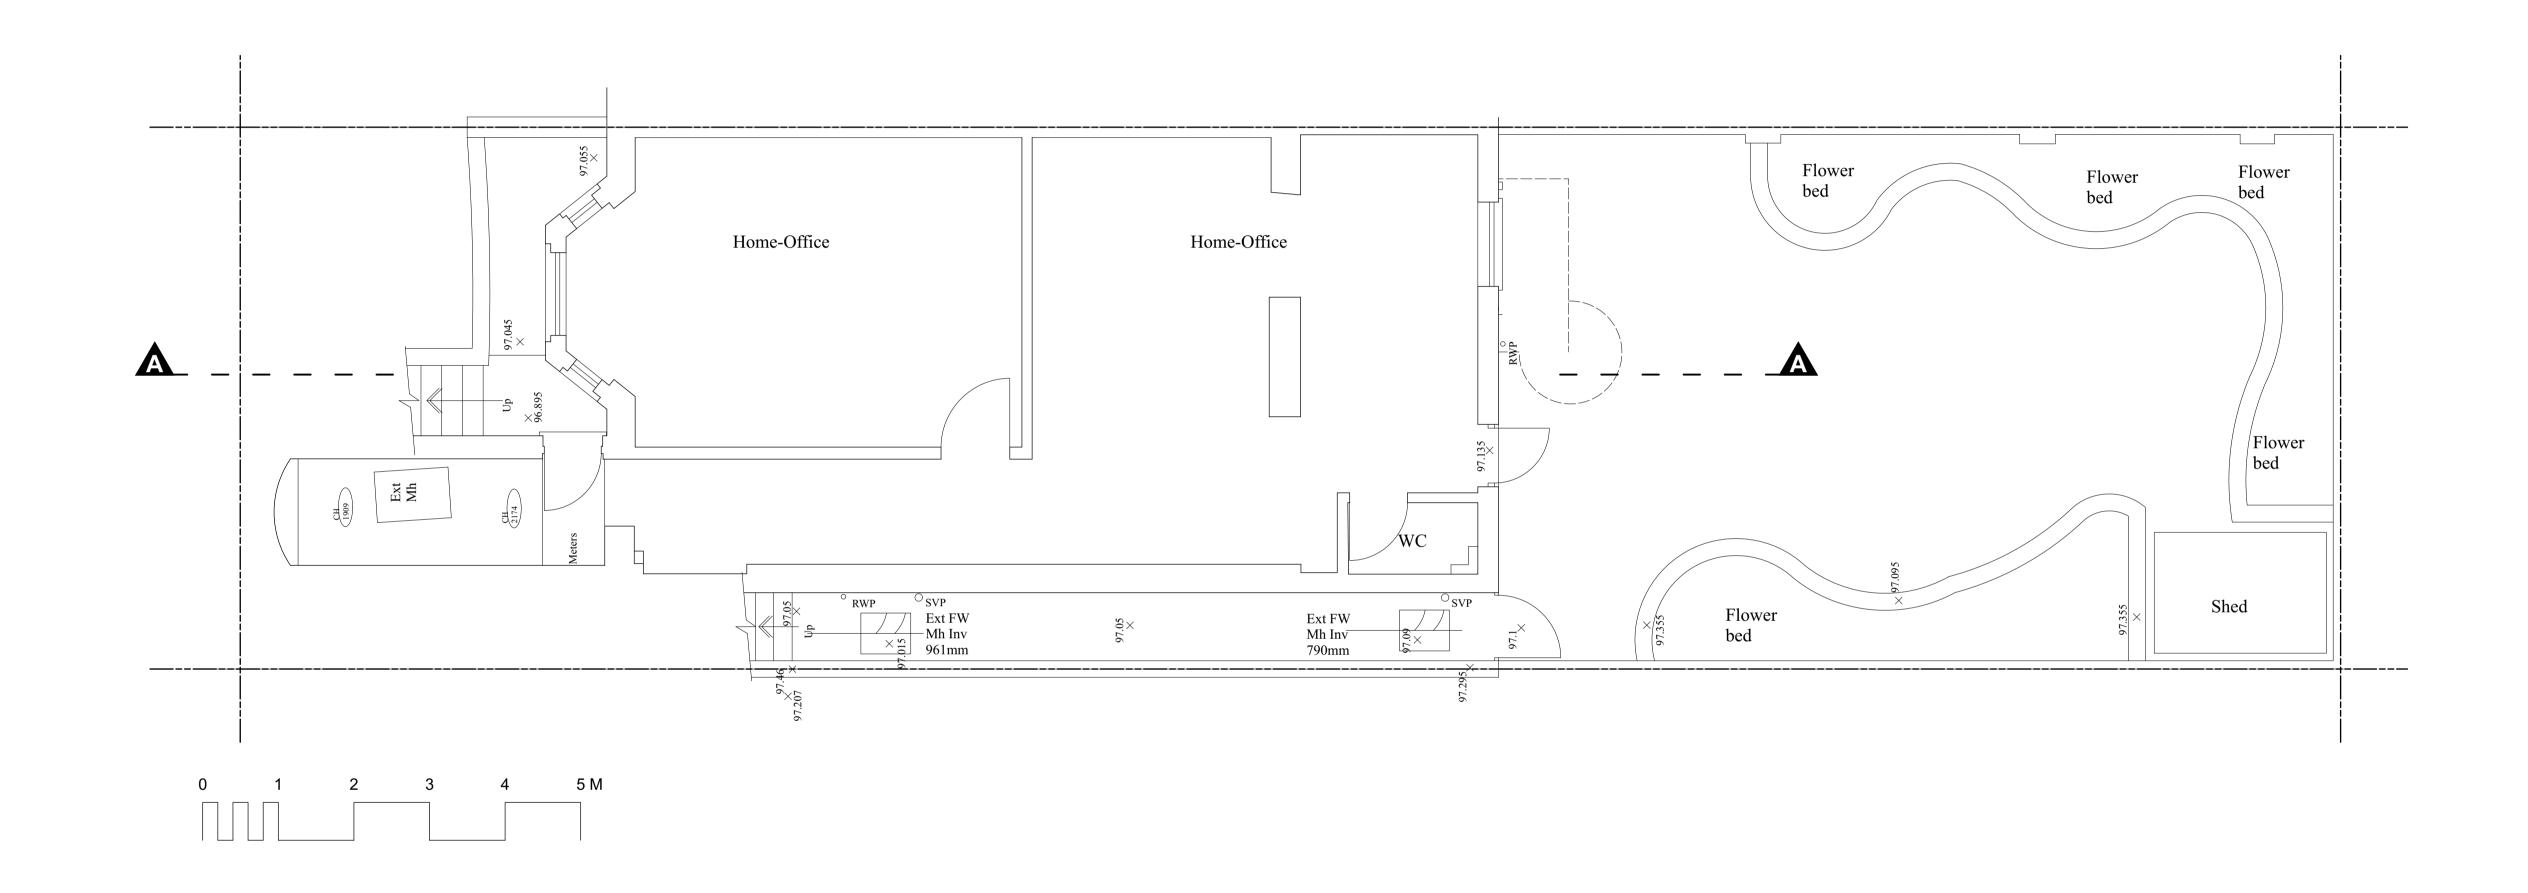

## Existing Lower Ground Floor Plan

As per measured survey

General Notes:

Undercover

Undercover Architecture
The Studio, 48 Mornington Terrace
Regents Park
London NW1 7TX
T: 020 7388 7698
E: info@undercoverarchitecture.com

pyright of Undersover

Project
11 Laurier Road, London NW5 1SD

Client
Andrew McMaster

Sheet Title
Existing Lower Ground Floor Plan

Date
02/03/2022

Sheet Number
PA 101

Revision
Planning
Scale
1:50@A1 / 1:100@A3