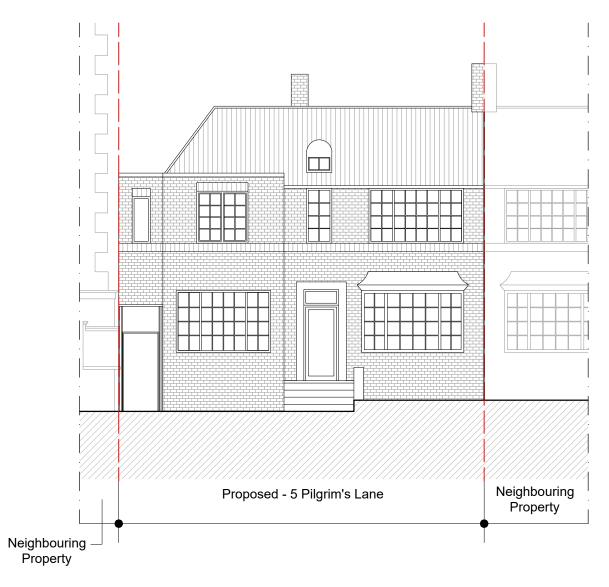

**Front Elevation** 

**Rear Elevation** 

| <b>Dimensions</b> Written dimensions to be taken in preference to scaled dimensions. The Contractor is                                                            | REVI | SIONS   |                                 |    |    | PROJECT TI       | TLE      | DRAWING TIT                   | DRAWING TITLE |                            |
|-------------------------------------------------------------------------------------------------------------------------------------------------------------------|------|---------|---------------------------------|----|----|------------------|----------|-------------------------------|---------------|----------------------------|
| responsible for checking all dimensions before work starts.                                                                                                       | REV  | DATE    | DESCRIPTION                     | BY |    | 5 Pilgrim's Lane |          | Proposed-Front/Rear Elevation |               |                            |
| Local Authority All work is to be carried out to the requirements, and to the satisfaction of the Local Authority. These drawings are for planning purposes only. | Α    | 03/2022 | Alterations to proposed design. | SA | DM |                  |          | CLIENT<br>Alison Jane Baker   |               | DRAWINGANDPI ANNING        |
| Discrepancies Any discrepancies to be brought to                                                                                                                  |      |         |                                 |    |    | DATE             | REVISION | DRAWING No.                   | SCALE @ A3    | www.drawingandplanning.com |
| the attention of Drawing And Planning Ltd.<br>Immediately.                                                                                                        |      |         |                                 |    |    | June 2021        | Α        | PILNE-E101                    | 1:100         | 0208 202 3665              |