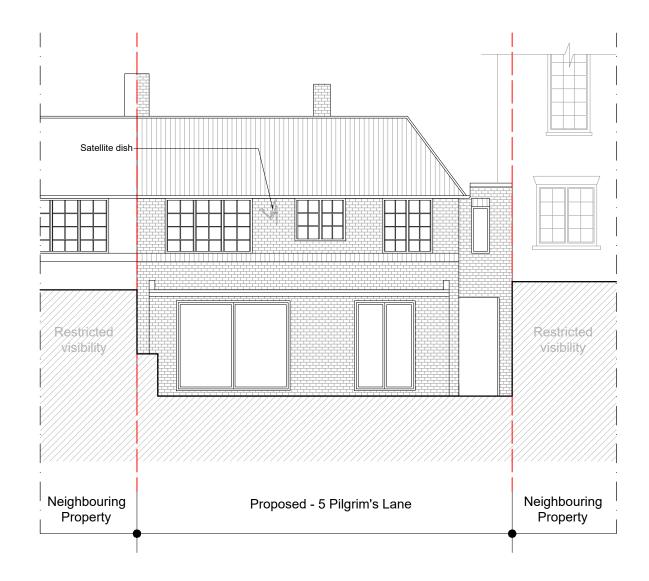

**Front Elevation** 

**Rear Elevation** 

| <b>Dimensions</b> Written dimensions to be taken in preference to scaled dimensions. The Contractor is                                                            | REVI | SIONS   |                                 |    |    | PROJECT TI       | TLE      | DRAWING TIT                   | DRAWING TITLE |                            |
|-------------------------------------------------------------------------------------------------------------------------------------------------------------------|------|---------|---------------------------------|----|----|------------------|----------|-------------------------------|---------------|----------------------------|
| responsible for checking all dimensions before work starts.                                                                                                       | REV  | DATE    | DESCRIPTION                     | BY |    | 5 Pilgrim's Lane |          | Proposed-Front/Rear Elevation |               |                            |
| Local Authority All work is to be carried out to the requirements, and to the satisfaction of the Local Authority. These drawings are for planning purposes only. | Α    | 03/2022 | Alterations to proposed design. | SA | DM |                  |          | CLIENT<br>Alison Jane Baker   |               | DRAWINGANDPI ANNING        |
| Discrepancies Any discrepancies to be brought to                                                                                                                  |      |         |                                 |    |    | DATE             | REVISION | DRAWING No.                   | SCALE @ A3    | www.drawingandplanning.com |
| the attention of Drawing And Planning Ltd.<br>Immediately.                                                                                                        |      |         |                                 |    |    | June 2021        | Α        | PILNE-E101                    | 1:100         | 0208 202 3665              |