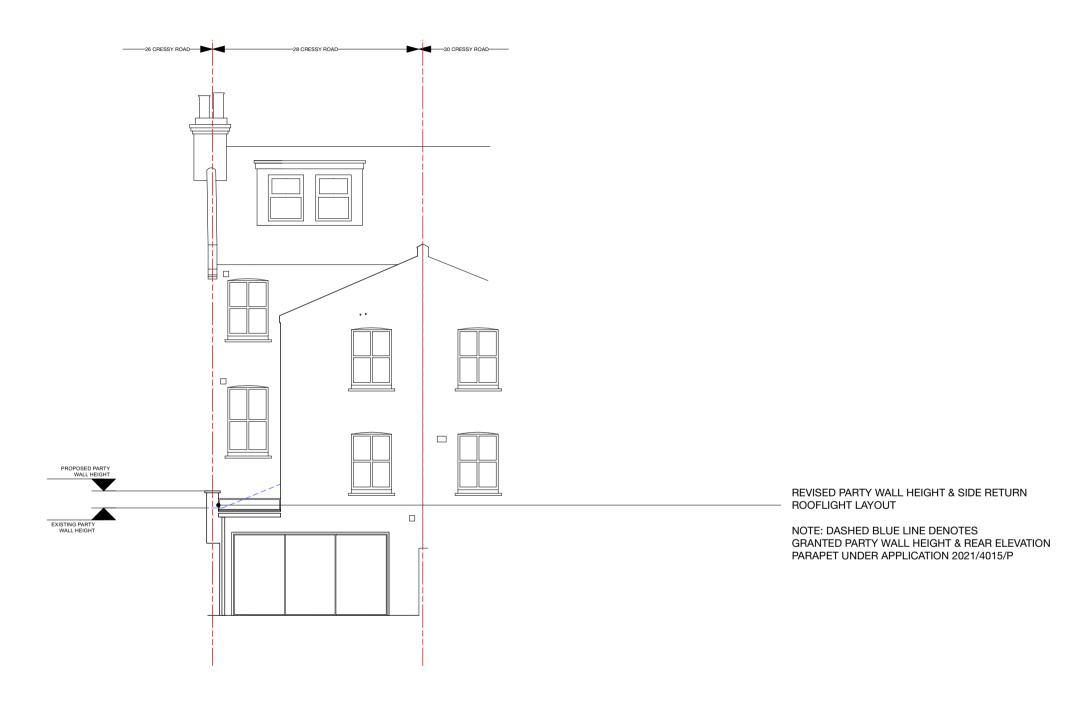

## FOR PLANNING

| Revision                                                                                                                                                                                                                                                                                                                                                                                                                                                                                                                                                                                     | Date       | Ву | Amendments                | Project                            |              |                                                                 |                |
|----------------------------------------------------------------------------------------------------------------------------------------------------------------------------------------------------------------------------------------------------------------------------------------------------------------------------------------------------------------------------------------------------------------------------------------------------------------------------------------------------------------------------------------------------------------------------------------------|------------|----|---------------------------|------------------------------------|--------------|-----------------------------------------------------------------|----------------|
| P01                                                                                                                                                                                                                                                                                                                                                                                                                                                                                                                                                                                          | 13/10/2021 | MP | FOR PLANNING              |                                    |              |                                                                 |                |
| P02                                                                                                                                                                                                                                                                                                                                                                                                                                                                                                                                                                                          | 01/03/2022 | JB | REVISED PARTY WALL HEIGHT | 28 CRESSY ROAD,<br>LONDON, NW3 2LY | 23           | 23 Architectur<br>2 Olaf Street<br>T 020 8962 8<br>info@23arc.c |                |
| Do not scale, use figured dimensions only.  All dimensions to be verified on site prior to the commencement of any work or the production of any shop drawing.  This drawing to be read in conjunction with all related Architect's and Engineer's drawings and any other relevant information.  No liability will be accepted for any errors or omissions in the content of this drawing, which arise as a result of faulty transmission or reproduction when issued in an electronic format. No alterations or amendments are permitted to this drawing other than by 23 Architecture LTD. |            |    |                           | Drawing title                      | Date         | Drawn by                                                        | Drawing number |
|                                                                                                                                                                                                                                                                                                                                                                                                                                                                                                                                                                                              |            |    |                           | PROPOSED REAR<br>ELEVATION         | AUGUST 2021  | MP                                                              | ARC591-PR-05   |
|                                                                                                                                                                                                                                                                                                                                                                                                                                                                                                                                                                                              |            |    |                           |                                    | Scale        | Checked by                                                      | Revision       |
|                                                                                                                                                                                                                                                                                                                                                                                                                                                                                                                                                                                              |            |    |                           |                                    | 1:100@ISO A3 | MP                                                              | P02            |
|                                                                                                                                                                                                                                                                                                                                                                                                                                                                                                                                                                                              |            |    |                           |                                    | 1:100@ISO A3 | MP                                                              | P02            |