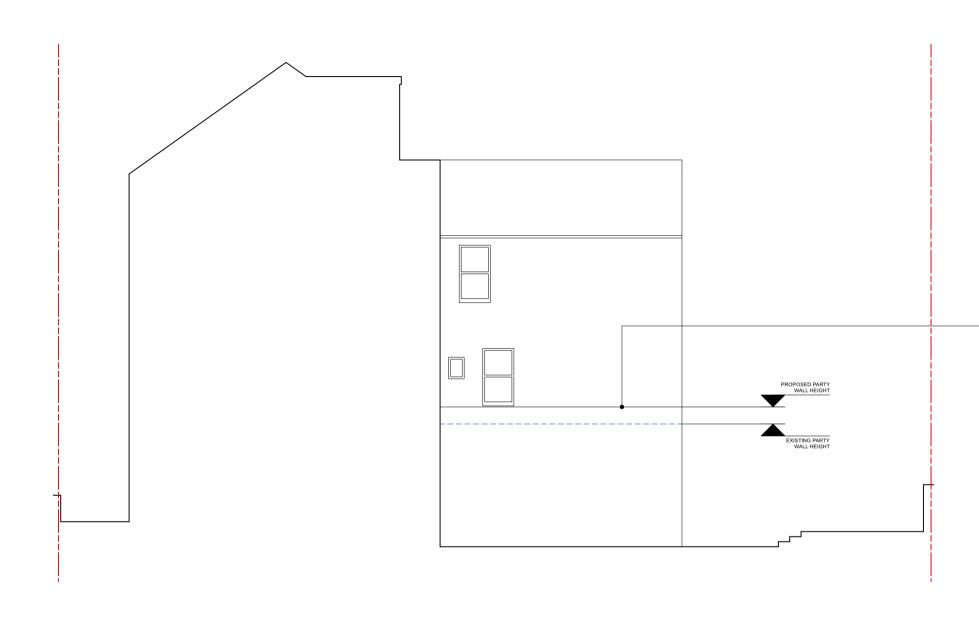

| Revision                                                                             | Date                                             | Ву          | Amendments                                          | Project                                     |                     |                                                                                                                    |                                |
|--------------------------------------------------------------------------------------|--------------------------------------------------|-------------|-----------------------------------------------------|---------------------------------------------|---------------------|--------------------------------------------------------------------------------------------------------------------|--------------------------------|
| P01                                                                                  | 13/10/2021                                       | MP          | FOR PLANNING                                        |                                             |                     |                                                                                                                    |                                |
| P02                                                                                  | 01/03/2022                                       | JB          | REVISED PARTY WALL HEIGHT                           | 28 CRESSY ROAD,<br>LONDON, NW3 2LY          | 23                  | 23 Architecture Ltd<br>2 Olaf Street London W11 4<br>T 020 8962 8666 F 020 8962 87<br>info@23arc.com www.23arc.com |                                |
| Do not scale, use figured dimensions only.                                           |                                                  |             |                                                     |                                             |                     |                                                                                                                    |                                |
|                                                                                      | -                                                |             |                                                     | Drawing title                               | Date                | Drawn by                                                                                                           | Drawing number                 |
| All dimensions to b<br>any shop drawing.                                             | e verified on s                                  | ite prior I | o the commencement of any work or the production of |                                             | Date<br>AUGUST 2021 | Drawn by<br>MP                                                                                                     | Drawing number<br>ARC591-PR-04 |
| All dimensions to b<br>any shop drawing.<br>This drawing to be<br>any other relevant | e verified on s<br>read in conju<br>information. | ite prior f |                                                     | Drawing title<br>PROPOSED SIDE<br>ELEVATION |                     |                                                                                                                    | -                              |

REVISED PARTY WALL HEIGHT

NOTE: DASHED BLUE LINE DENOTES GRANTED PARTY WALL HEIGHT UNDER APPLICATION 2021/4015/P