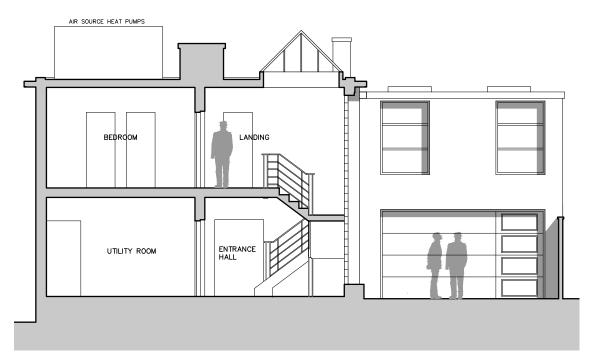

## AIR SOURCE HEAT PUMPS BEDROOM 3 BEDROOM 4 BEDROOM 5

<u>NOTES</u>

ALL DIMENSIONS TO BE CHECKED AND CONFIRMED ON SITE
 ALL DISCREPANCIES ARE TO BE REPORTED TO PRIOR TO WORK STARTING
 ALL WORK AND MATERIALS TO BE IN ACCORDANCE WITH THE BUILDING
 REGULATIONS AND TO COMPLY WITH RELEVANT BRITISH STANDARDS
 COPYRIGHT RESERVED.

PROPOSED SECTION 4-4
SCALE 1:100 @ A3

KITCHEN

PROPOSED SECTION 5-5
SCALE 1:100 @ A3

UTILITY ROOM

PROPOSED SECTION 6-6
SCALE 1:100 @ A3

Rev. Date Comment

Do not scale from this drawing
All dimensions are to be checked on site
Any discrepancies are to be reported imme