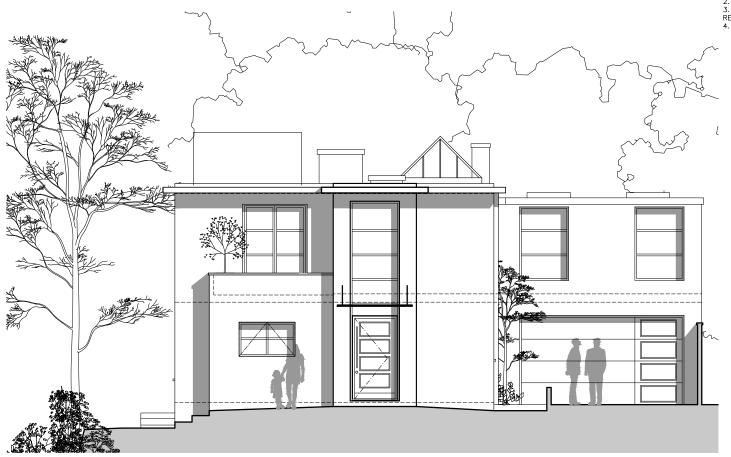

## <u>NOTES</u>

PROPOSED FRONT ELEVATION A-A SCALE 1:100 @ A3

PROPOSED SIDE ELEVATION B-B SCALE 1:100 @ A3

ALL DIMENSIONS TO BE CHECKED AND CONFIRMED ON SITE
ALL DISCREPANCIES ARE TO BE REPORTED TO PRIOR TO WORK STARTING
ALL WORK AND MATERIALS TO BE IN ACCORDANCE WITH THE BUILDING REGULATIONS AND TO COMPLY WITH RELEVANT BRITISH STANDARDS
COPYRIGHT RESERVED.