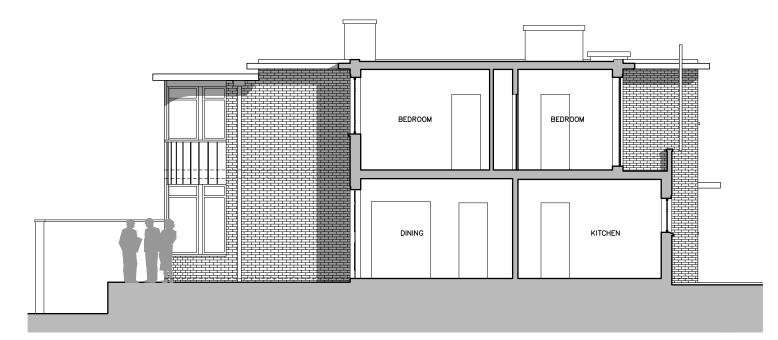

EXISTING SECTION 1-1
SCALE 1:100 @ A3

EXISTING SECTION 2-2
SCALE 1:100 @ A3

BEDROOM LANDING WC LOUNGE CUPBOARD

EXISTING SECTION 3-3 SCALE 1:100 @ A3

Rev. Date Comment

Do not scale from this drawing
All dimensions are to be checked on site
Any discrepancies are to be reported imme