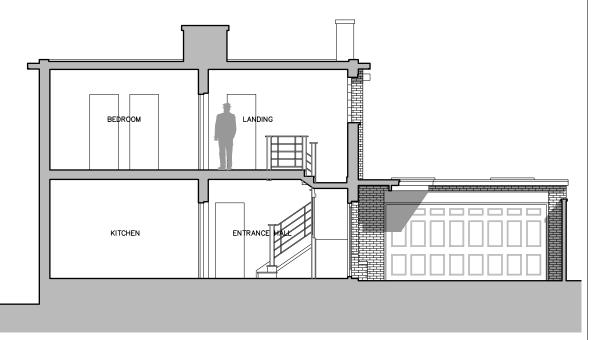

EXISTING SECTION 1-1
SCALE 1:100 @ A3

EXISTING SECTION 2-2
SCALE 1:100 @ A3

BEDROOM LANDING WC LOUNGE CUPBOARD

EXISTING SECTION 3-3 SCALE 1:100 @ A3

Rev. Date Comment

Do not scale from this drawing
All dimensions are to be checked on site
Any discrepancies are to be reported imme