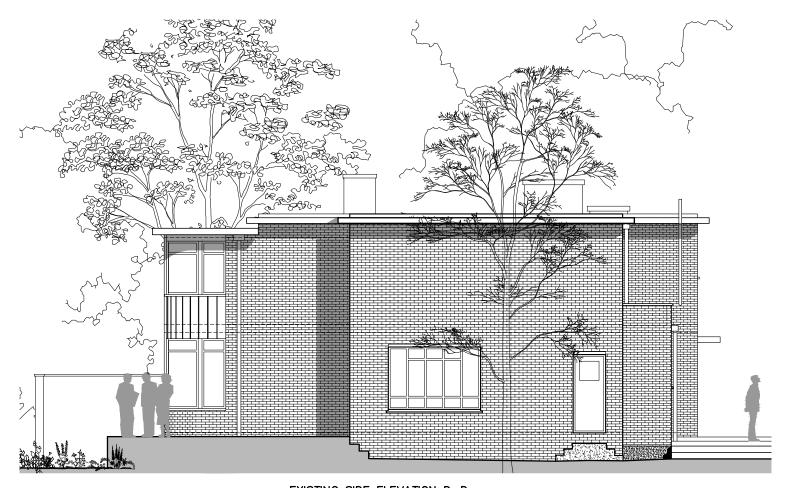

EXISTING REAR ELEVATION C-C
SCALE 1:100 @ A3

EXISTING SIDE ELEVATION D-D

SCALE 1:100 @ A3

Rev. Date Commen

COPYRIGHT © 2017
ALL RIGHTS DESCRIBED IN THE CHAPTER IV OF THE COPYRIGHT
DESIGN AND PATENTS ACT 1988, HAVE BEEN GENERALLY ASSER

Mr & Mrs Kershen

The Cottage
Spaniards Road, London NW3 7JH

Existing Elavations Sheet 2 of 2

MILLIMETRES

SCALE 1:50 (A1) SCALE 1:100 (A3)

| 540   | PL06 | P        | / |
|-------|------|----------|---|
| Scale | Date | Drawn By |   |
|       |      |          |   |