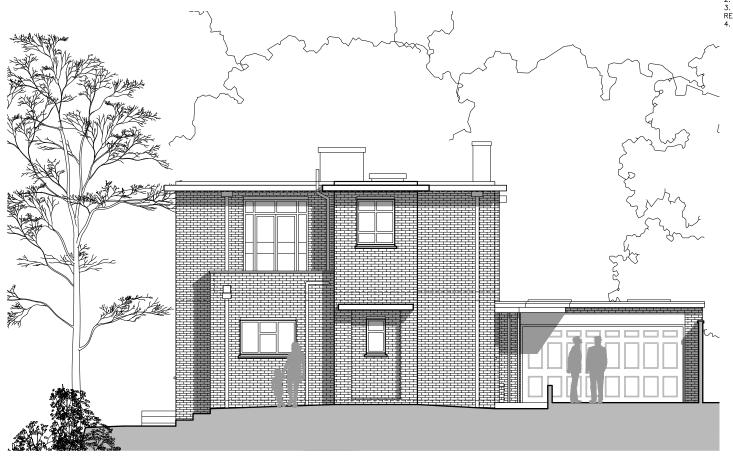

## <u>NOTES</u>

EXISTING FRONT ELEVATION A-A SCALE 1:100 @ A3

EXISTING SIDE ELEVATION B-B SCALE 1:100 @ A3

ALL DIMENSIONS TO BE CHECKED AND CONFIRMED ON SITE
ALL DISCREPANCIES ARE TO BE REPORTED TO PRIOR TO WORK STARTING
ALL WORK AND MATERIALS TO BE IN ACCORDANCE WITH THE BUILDING REGULATIONS AND TO COMPLY WITH RELEVANT BRITISH STANDARDS
COPYRIGHT RESERVED.