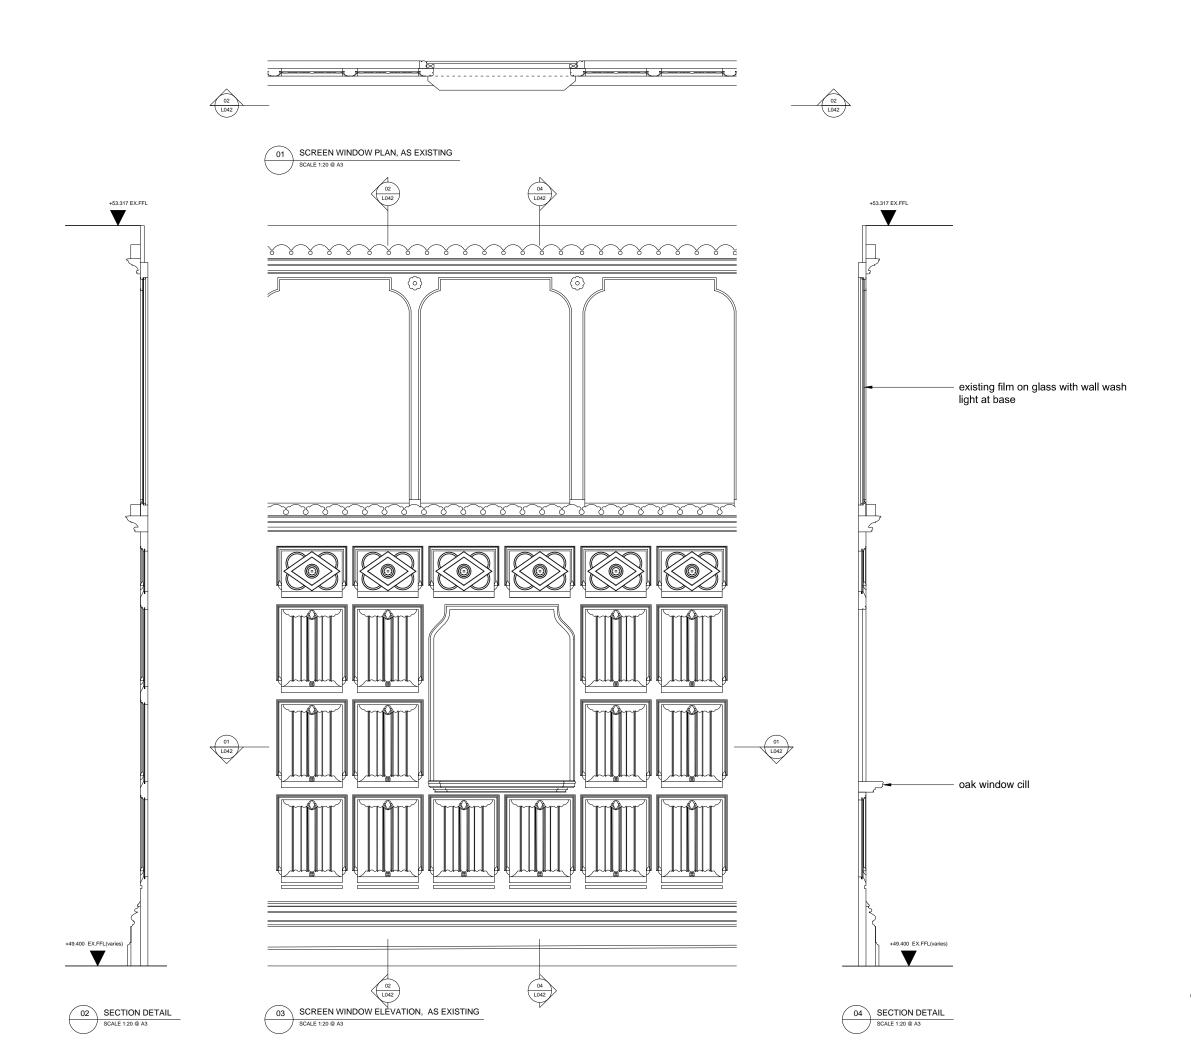

## FOR INFORMATION

ST PANCRAS HOTEL BOOKING OFFICE DRAWING TITLE SCREEN WINDOW DETAILS AS EXISTING <sup>ЈОВ №</sup> 272Н DWG No L042 в JM 1:20@A3 OCT 2016

**RICHARD GRIFFITHS ARCHITECTS** 

5 Maidstone Mews, 72-76 Borough High Street, London SE1 1GN T +44(0)20 7357 8788 | F +44(0)20 7403 7887 E admin@rgarchitects.com | www.rgarchitects.com