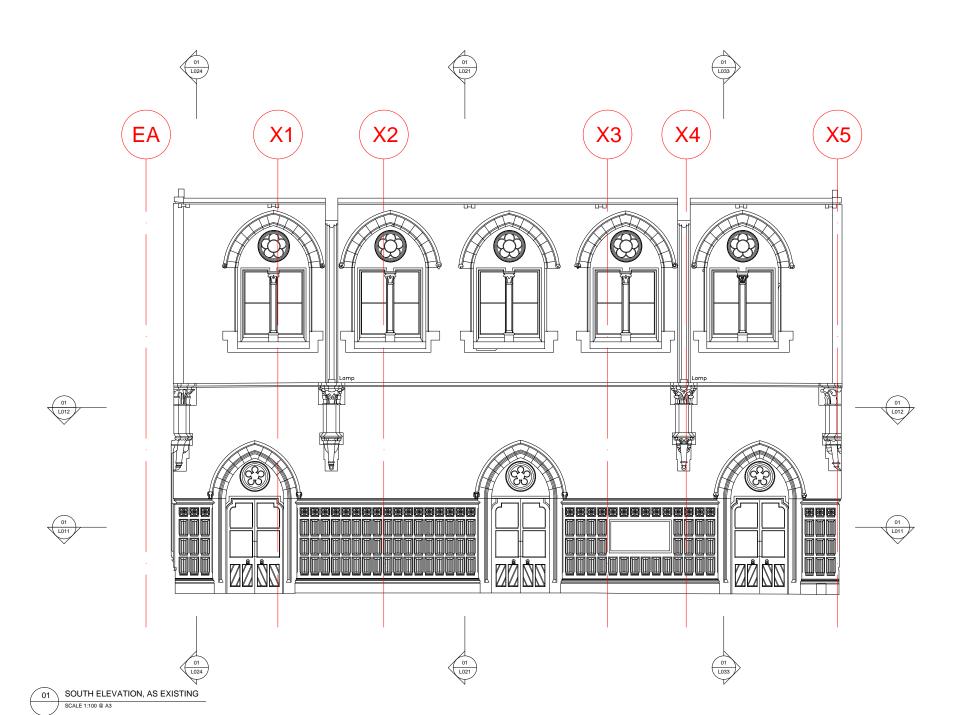

ST PANCRAS HOTEL BOOKING OFFICE

SOUTH ELEVATION AS EXISTING

METRES

SCALE 1:50 (A1) SCALE 1:100 (A3)

<sup>JOB №</sup> 272H L032 JM 1:100@A3 AUG 2016

RICHARD GRIFFITHS ARCHITECTS

5 Maidstone Mews, 72-76 Borough High Street, London SE1 1GN T +44(0)20 7357 8788 | F +44(0)20 7403 7887 E admin@rgarchitects.com | www.rgarchitects.com