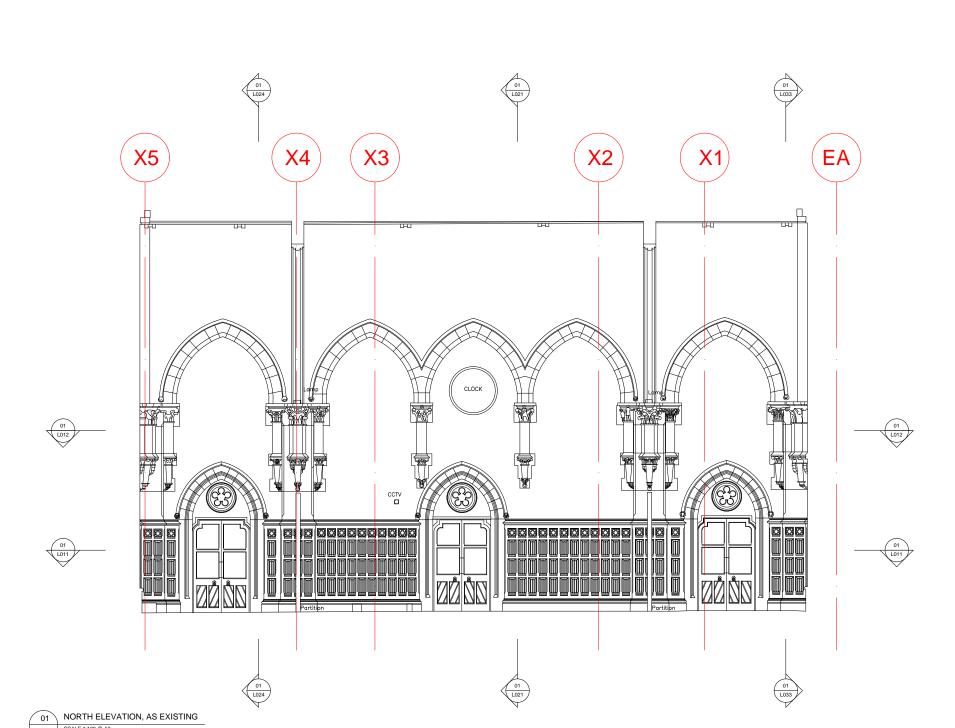

ST PANCRAS HOTEL BOOKING OFFICE

NORTH ELEVATION AS EXISTING

METRES

SCALE 1:50 (A1) SCALE 1:100 (A3)

<sup>ЈОВ №</sup> 272Н L031 JM 1:100@A3

AUG 2016 RICHARD GRIFFITHS ARCHITECTS

5 Maidstone Mews, 72-76 Borough High Street, London SE1 1GN T +44(0):20 7357 8788 | F +44(0):20 7403 7887 E admin@rgarchitects.com | www.rgarchitects.com