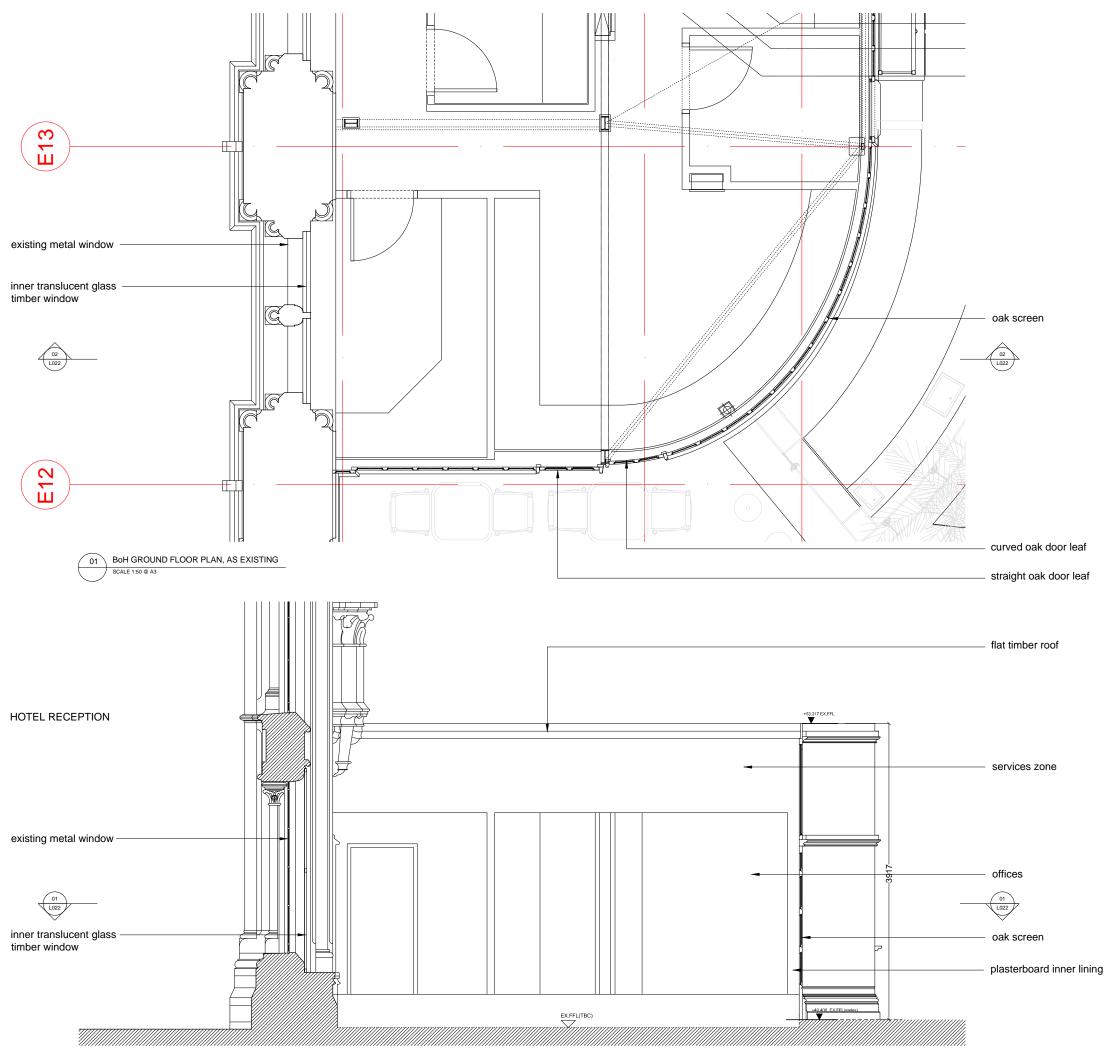

02 EAST - WEST SECTION A-A, AS EXISTING SCALE 1:50 @ A3

DO NOT SCALE FROM THIS DRAWING DRAWING TO BE READ IN CONJUNCTION WITH ALL OTHER ARCHITECTS AND ENGINEERS CONTRACT DRAWING & SPECIFICATIONS. ANY DISCREPANCIES MUST BE BROUGHT TO THE ATTENTION OF THE ARCHITECT MANEDATLY. THE CONTRACTOR MUST VEIFY ALL DIMENSIONS BY SITE MEASUREMENT BEFORE ORDERING MATERIALS OR MANUFACTURING COMPONENTS. SUBSTITUTE MATERIALS & PRODUCTS TO THOSE MAMED WILL BE ACCEPTABLE IFOROPEN TO BE OF EQUAL OR HIGHER PERFORMANCE AND NOT IN CONFLICT WITH OTHER ELEMENTS.

## REV DATE DESCRIPTION B 14/02/22 Issued for planning A 07/11/16 Updated

| FOF                                                                                    | R PLANNIN                                  | I G                          |
|----------------------------------------------------------------------------------------|--------------------------------------------|------------------------------|
| SRITLE<br>ST PANCRAS HOTEL<br>BOOKING OFFICE<br>EAST - WEST SECTION A-A<br>AS EXISTING |                                            |                              |
| JOB ND<br>272H<br>DRAWN BY<br>JM                                                       | DWG No<br>L022<br>SCALE (AT A1)<br>1:50@A3 | REV<br>B<br>DATE<br>OCT 2016 |