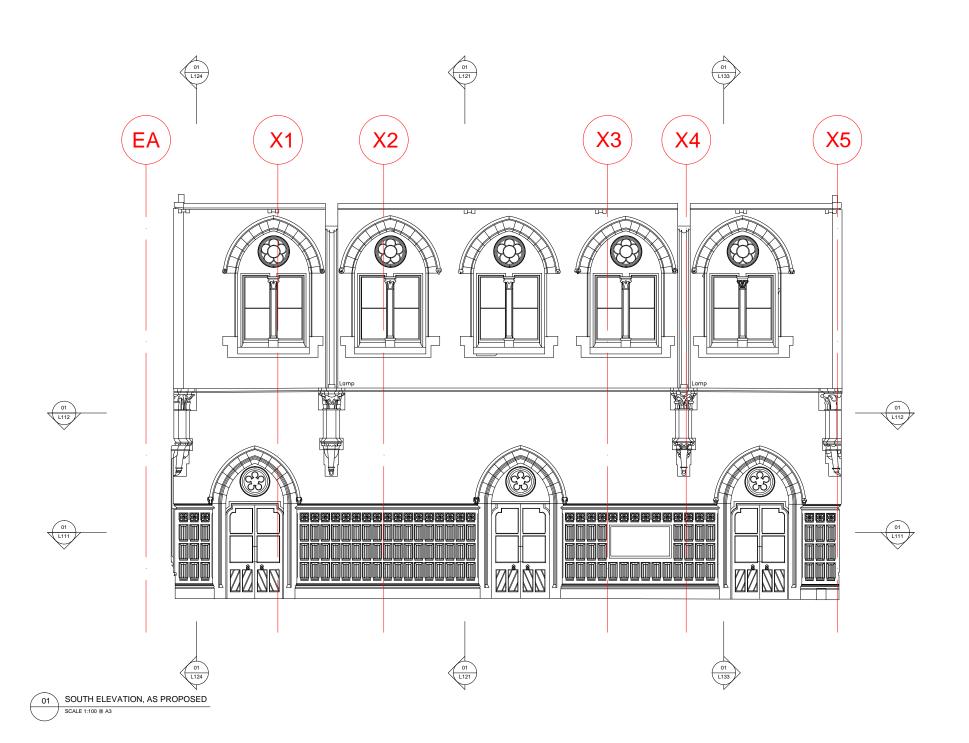

ST PANCRAS HOTEL

BOOKING OFFICE SOUTH ELEVATION

AS PROPOSED

METRES

SCALE 1:50 (A1) SCALE 1:100 (A3)

<sup>JOB №</sup> 272H L132 JM 1:100@A3 FEB 2019