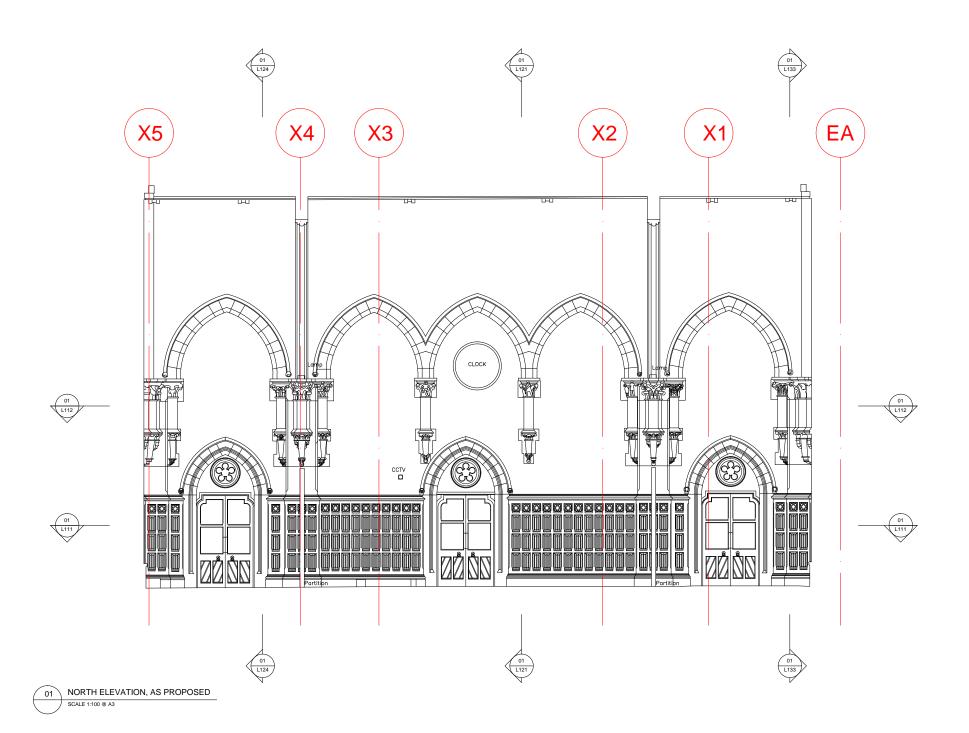

JOB TITLE

SCALE 1:50 (A1) SCALE 1:100 (A3) ST PANCRAS HOTEL BOOKING OFFICE

DRAWING TITLE
NORTH ELEVATION
AS PROPOSED

JOB ND DNO ND REV
272H L131 A
DRAWN BY SCALE (AT A1) DATE
JM 1:100@A3 FEB 2019