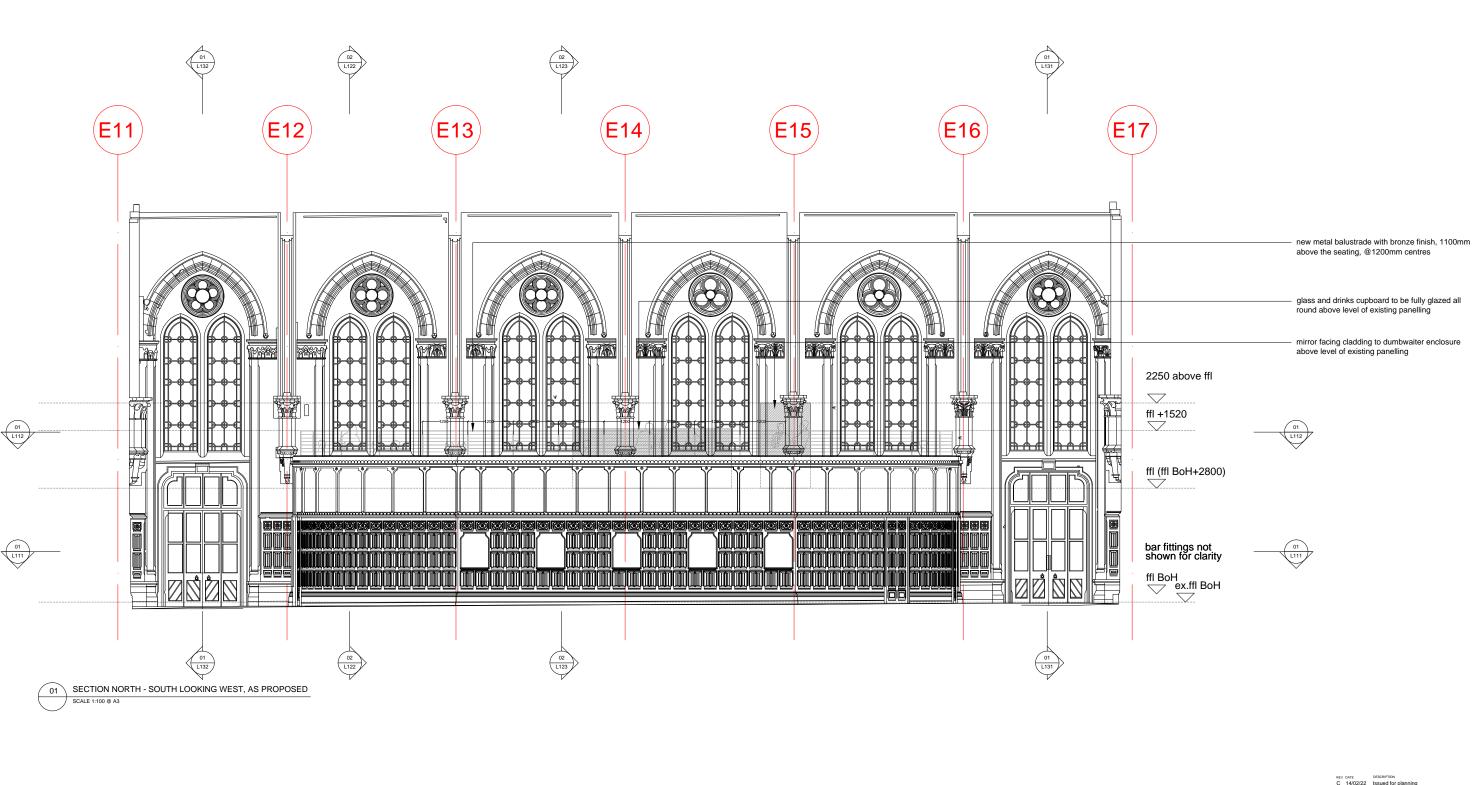

REV DATE DESCRIPTION
C 14/02/22 Issued for planning
B 22/10/18 Balustrade amended FOR PLANNING ST PANCRAS HOTEL BOOKING OFFICE SECTION NORTH - SOUTH LOOKING WEST AS PROPOSED <sup>JOB №</sup> 272H L121 JM 1:100@A3 FEB 2019 RICHARD GRIFFITHS ARCHITECTS