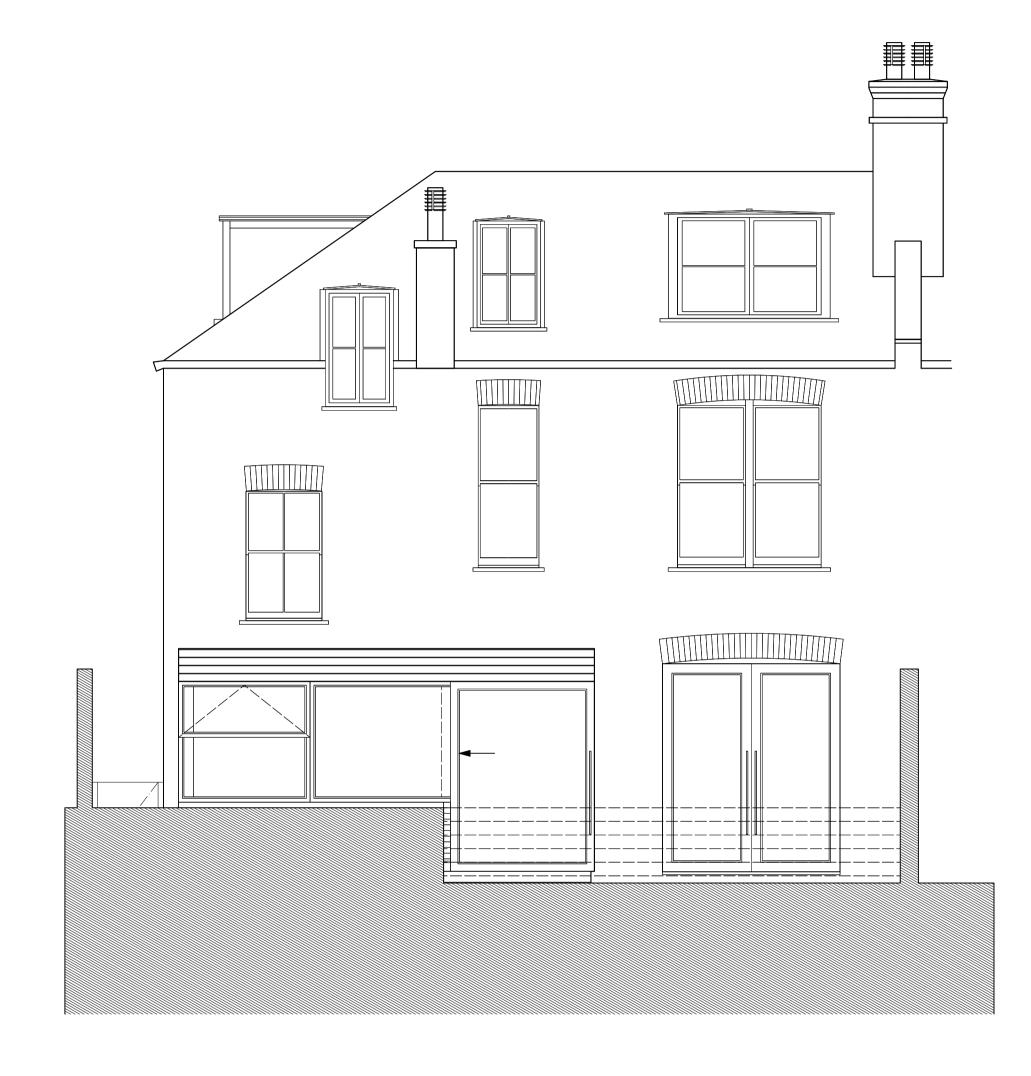

**Existing Front Elevation Existing Rear Elvation** 

© hanson architects Itd

Project: Dartmouth Park Avenue A 18/02/2022 Landscaping Client: Mr & Mrs Finn Site: 14 Dartmouth Park Avenue, London NW5 1JN Title: Existing Front & Rear Elevation Scale: 1:100 @ A1 Date: 18/02/2022 Checked by: SH Drawn by: AJ Job No. Status Drawing No. 574 574-IN-200