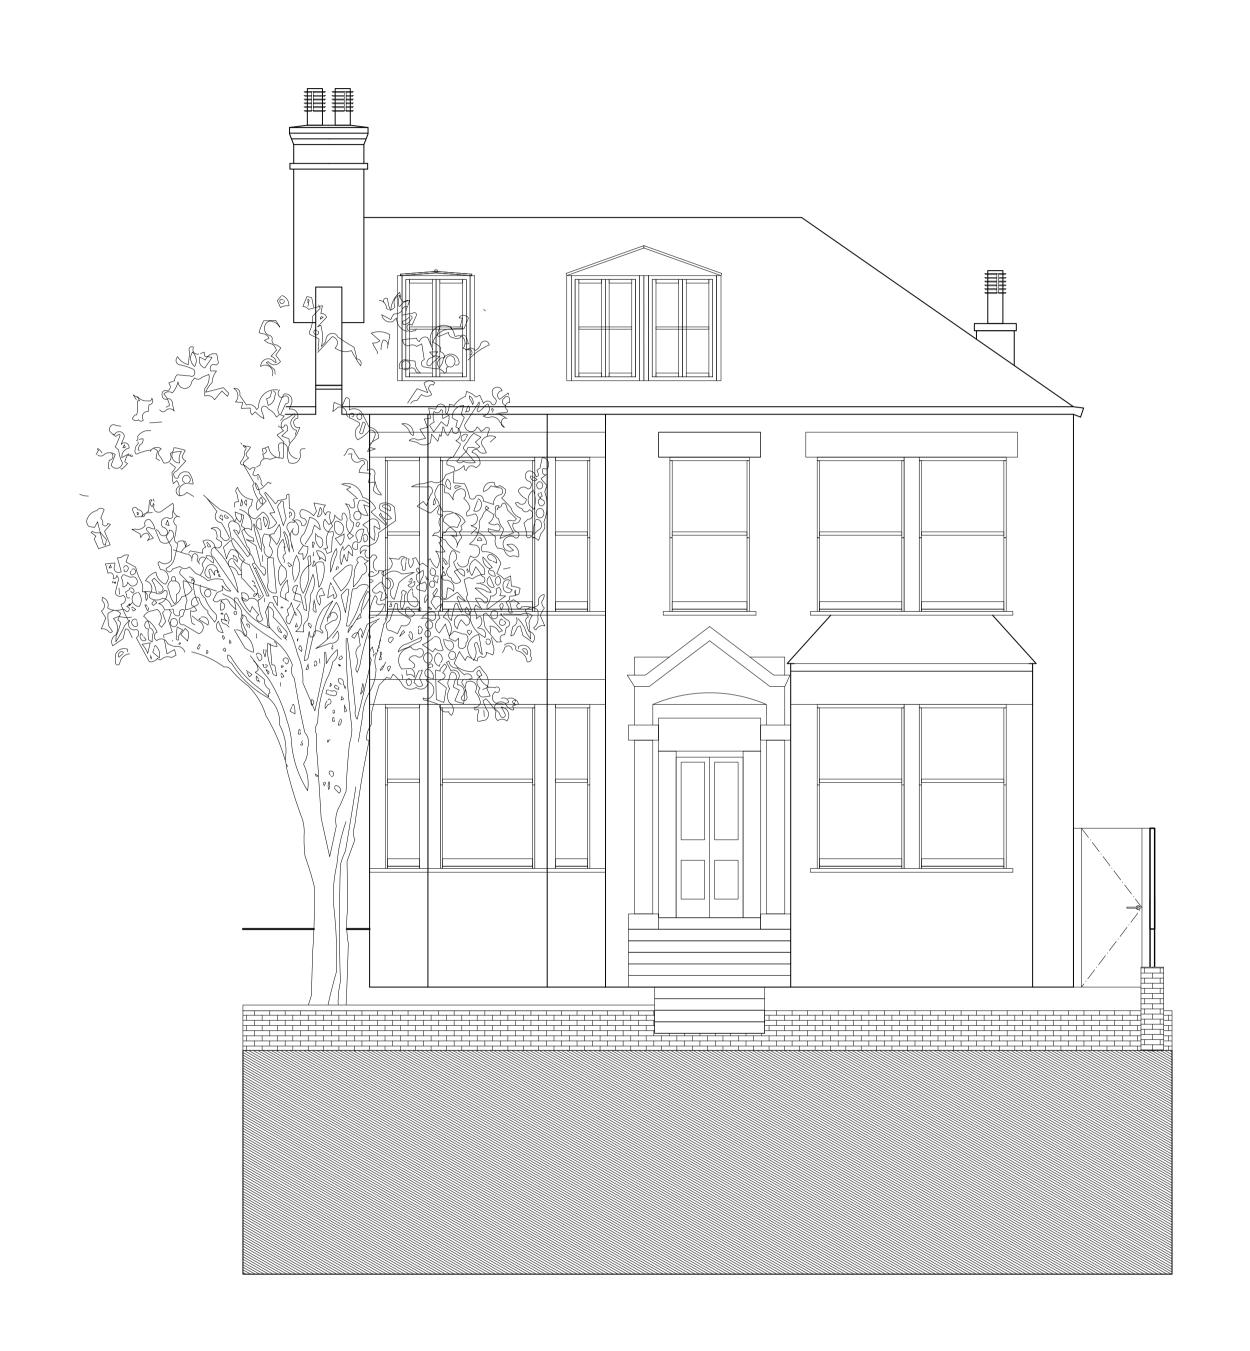

**Existing Front Elevation Existing Rear Elvation** 

© hanson architects Itd

Project: Dartmouth Park Avenue A 18/02/2022 Landscaping Client: Mr & Mrs Finn Site: 14 Dartmouth Park Avenue, London NW5 1JN Title: Existing Front & Rear Elevation Scale: 1:100 @ A1 Date: 18/02/2022 Checked by: SH Drawn by: AJ Job No. Status Drawing No. 574 574-IN-200