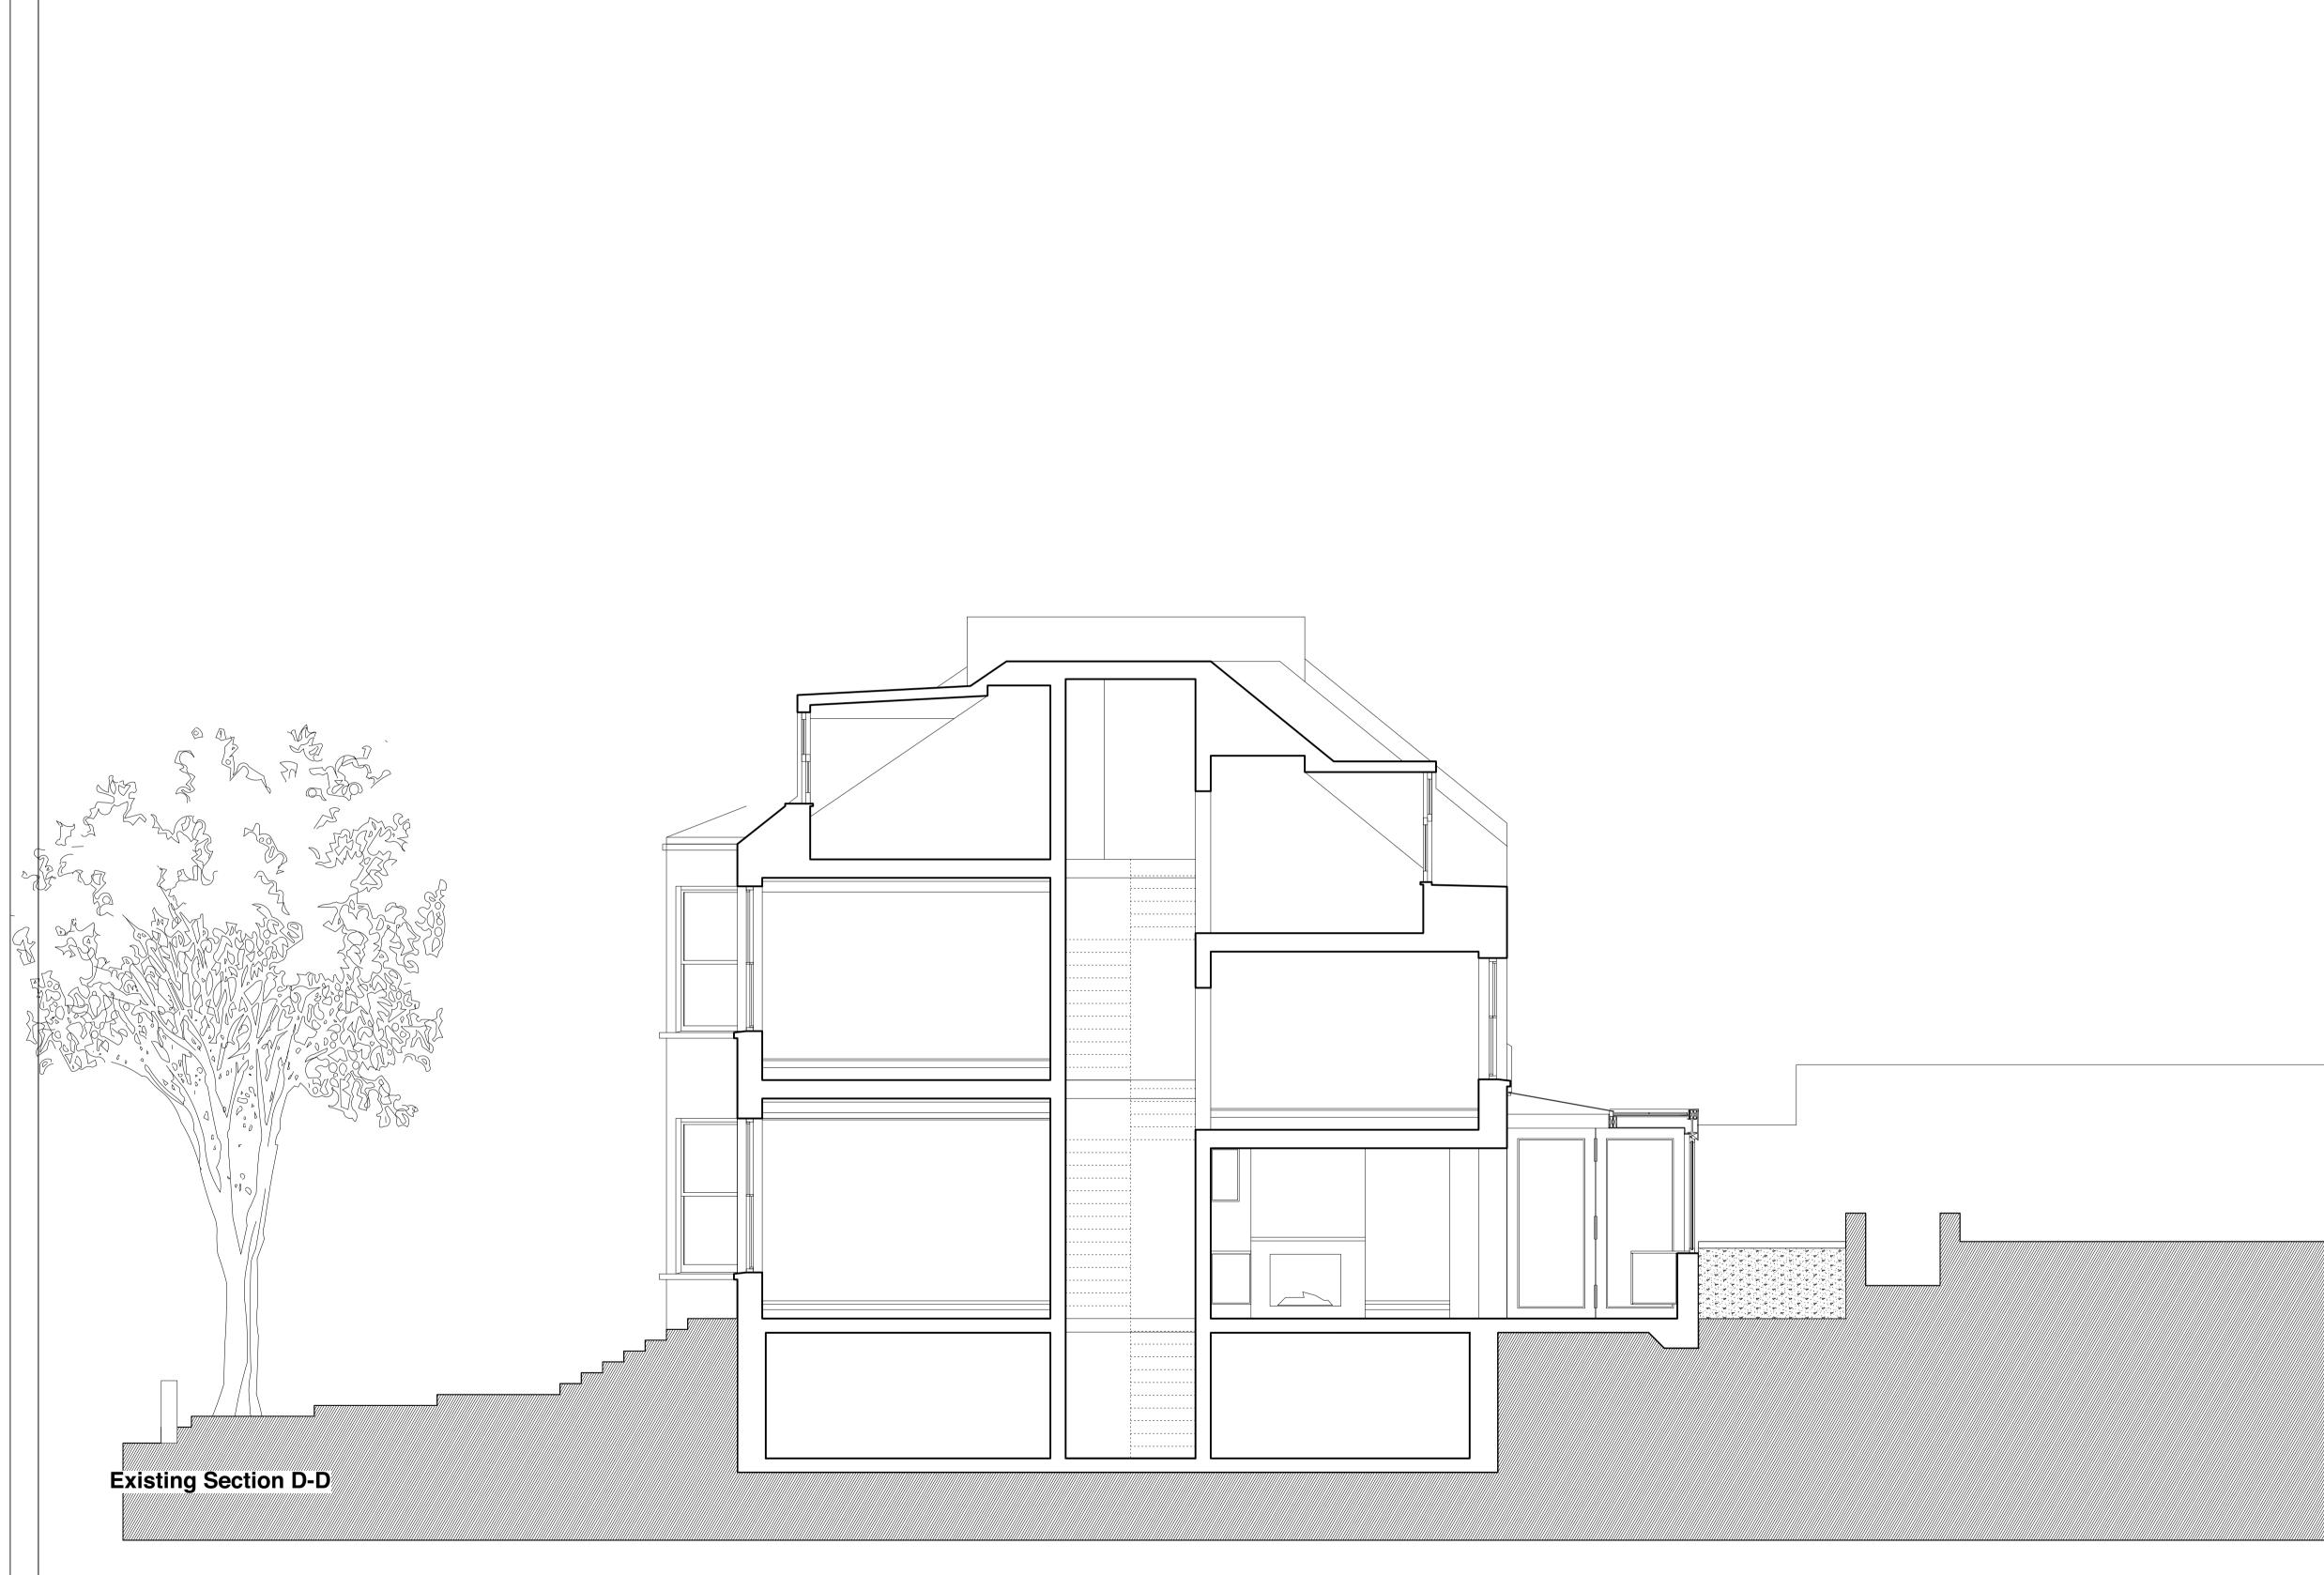

| Note<br>Landscaping | Project: Dartmouth Park Avenue |                             |                  |  |
|---------------------|--------------------------------|-----------------------------|------------------|--|
|                     | Client: Mr & Mrs Finn          |                             |                  |  |
|                     | Site: 14 Dar<br>NW5 1          | tmouth Park Avenue<br>JN    | e, London        |  |
|                     | Title: Existing                | Title: Existing Section D-D |                  |  |
|                     | Scale: 1:100 (                 | @ A1                        | Date: 18/02/2022 |  |
|                     | Drawn by: AJ                   | Checked by: SH              | Approved by:     |  |
|                     | Job No. Status 574             | Drawing No.<br>574-IN-20    | 2 Rev.           |  |