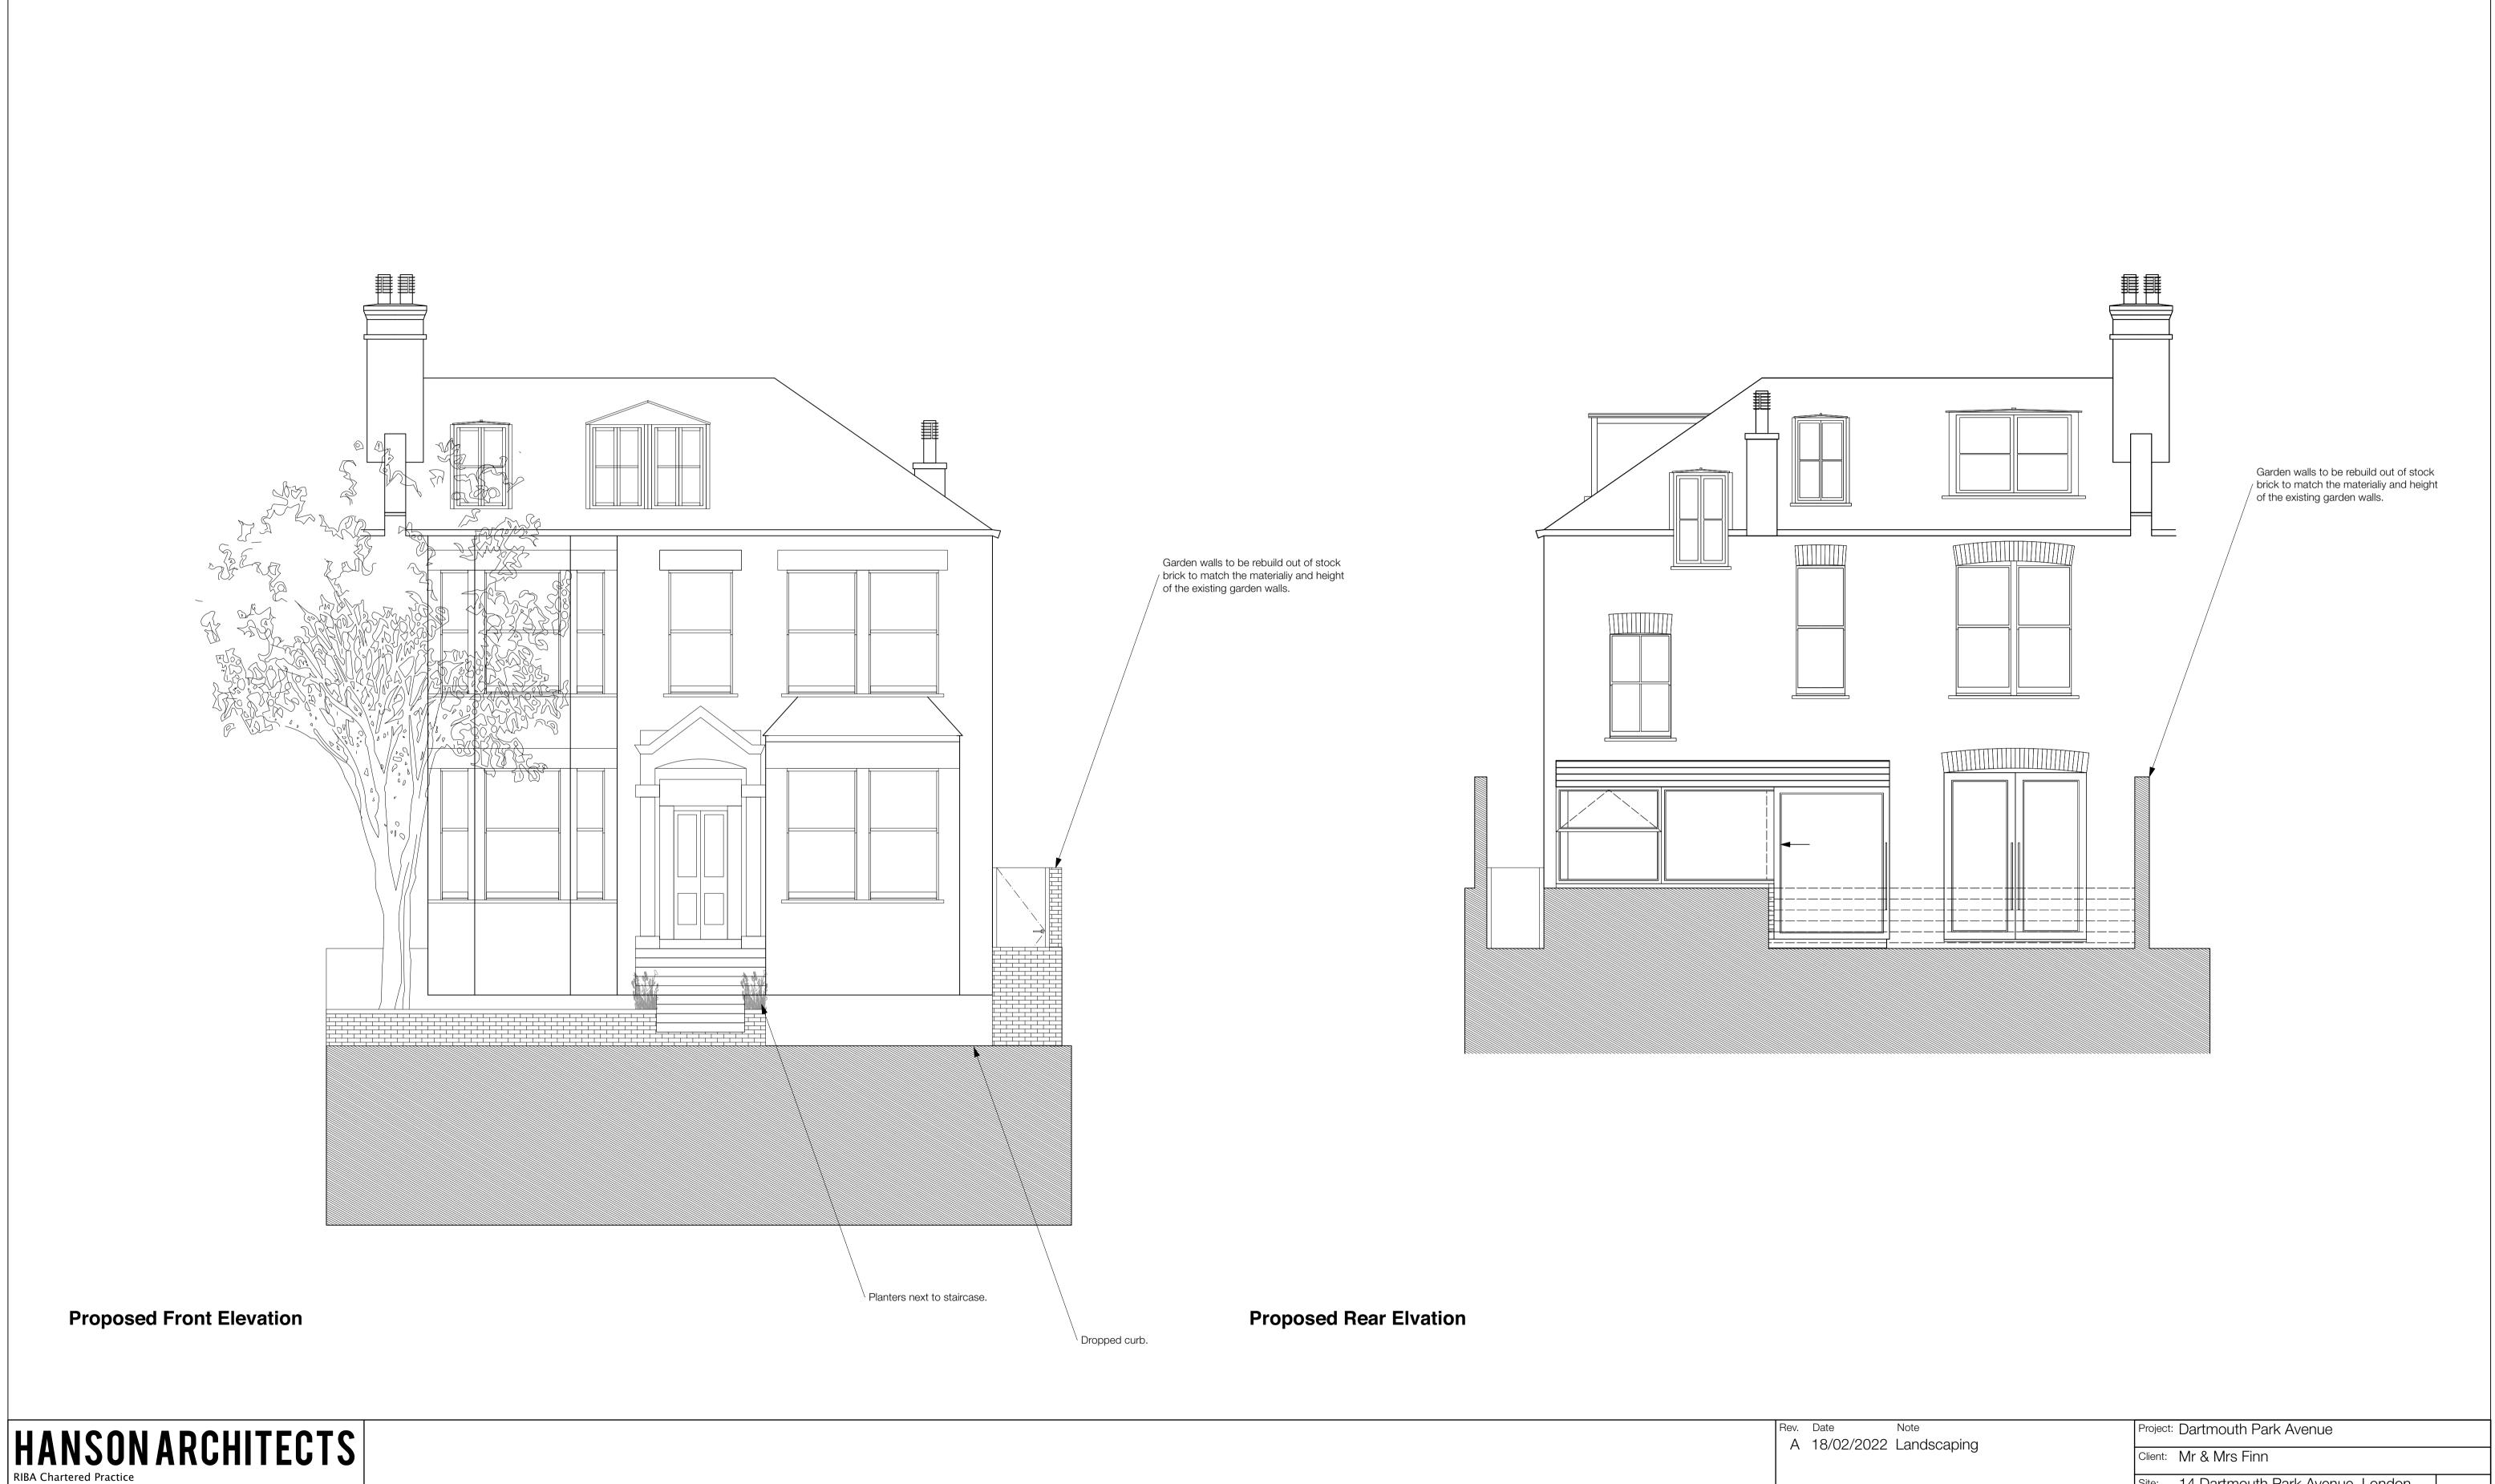

© hanson architects ltd

|  | A 18/02/2022 Landscaping | Dartinoati i anti vondo |                                          |                  |               |     |
|--|--------------------------|-------------------------|------------------------------------------|------------------|---------------|-----|
|  |                          | Client:                 | Mr & Mrs Finn                            |                  |               |     |
|  |                          | Site:                   | 14 Dartmo<br>NW5 1JN                     | uth Park Avenue, | London        |     |
|  |                          | Title:                  | Proposed Front & Rear Elevations A-A/B-B |                  |               |     |
|  |                          | Scale:                  | 1:100 @ A1                               |                  | Date: 18/02/2 | 202 |
|  |                          | Drawn                   | by: AJ                                   | Checked by: SH   | Approved by:  |     |