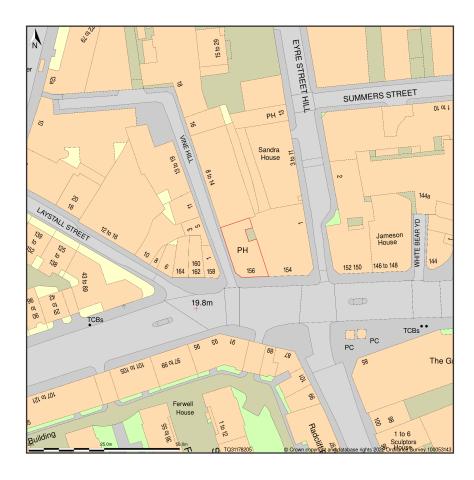

## The Clerk Well, 156 Clerkenwell Road, London, EC1R 5DU

Location Plan shows area bounded by: 531102.31, 181987.19 531243.73, 182128.61 (at a scale of 1:1250), OSGridRef: TQ31178205. The representation of a road, track or path is no evidence of a right of way. The representation of features as lines is no evidence of a property boundary.