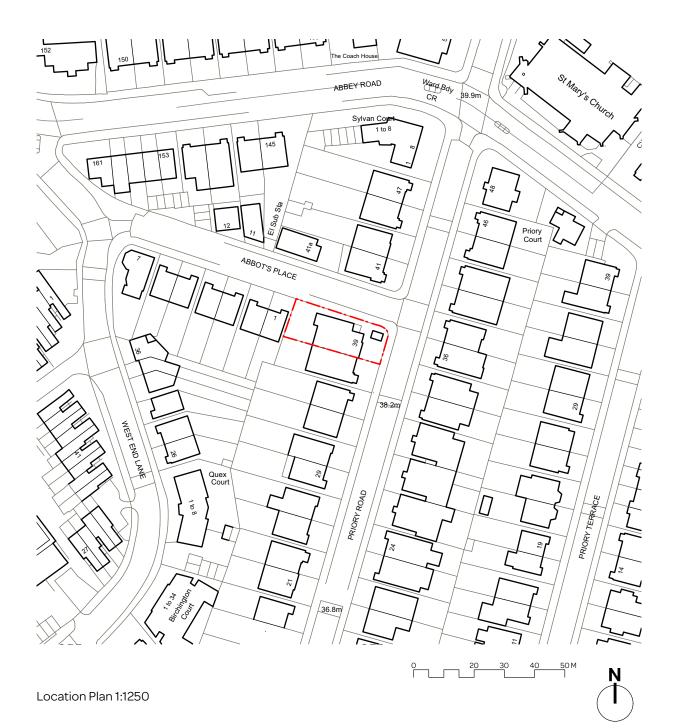

| KEY |
|-----|
|-----|

black lines existing

green lines to be demolished

red lines proposed

| revisio | n: |  |  |
|---------|----|--|--|
|         |    |  |  |
|         |    |  |  |
|         |    |  |  |
|         |    |  |  |
|         |    |  |  |
|         |    |  |  |
|         |    |  |  |
|         |    |  |  |

A: 95 Bell St, London NW1 6TL

T: 0207 431 4500

E : studio@squarefeetarchitects.co.uk

W: www.squarefeetarchitects.co.uk

drawing title:

Location Plan

Mr Alfredo Michelucci

Basement Flat, 39 Priory Road NW64NN

scale: 1:1250@A3 28/02/2022 1:625@A1 drawing number: revision: 2110\_L\_001