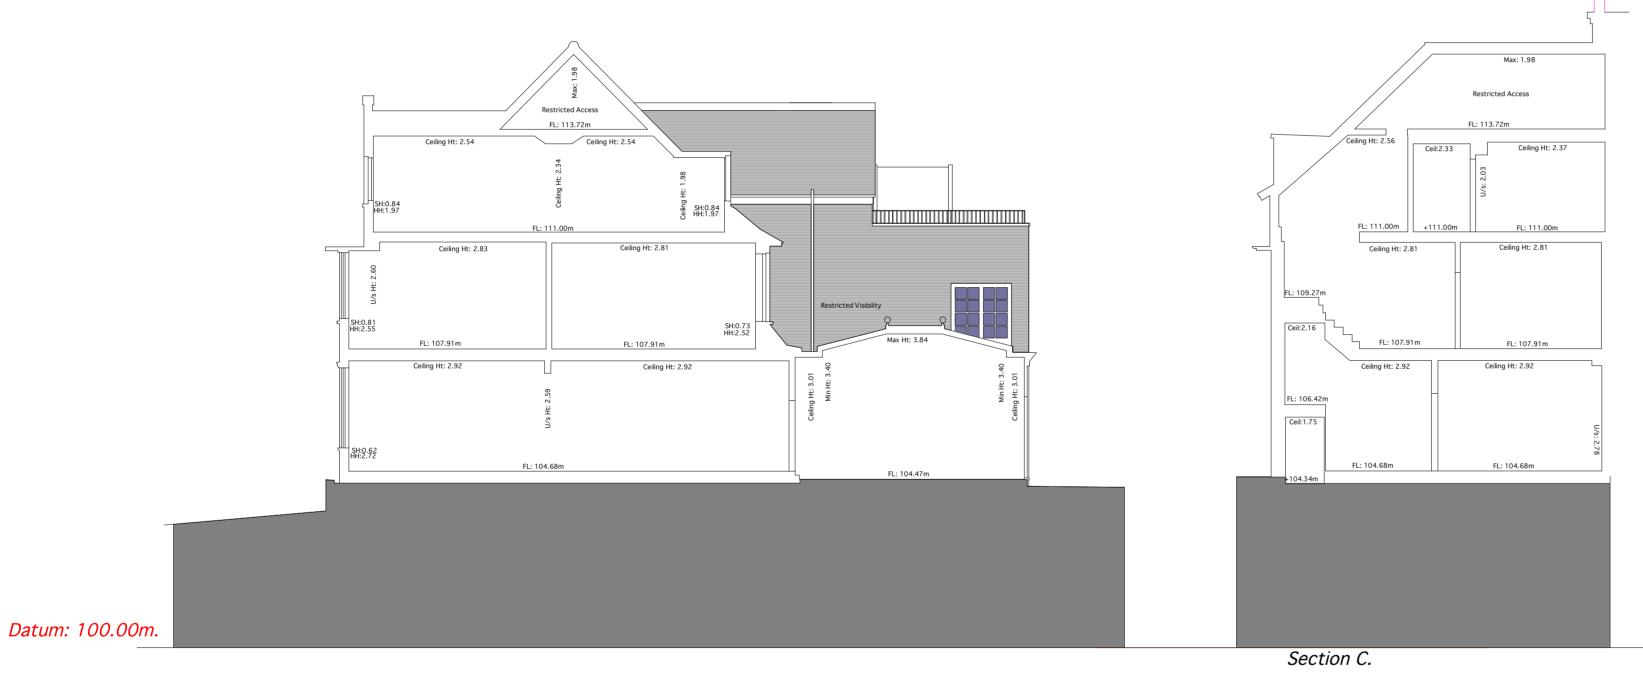

SECTION B-B THROUGH THE GLAZED CONSERVATORY Section B.

SECTION C -C THROUGH STAIRCASE

DRAWING NOT TO BE UESED OTHER THAN THE PURPOSE FOR WHICH IT WAS PREPARED. IT'S SUPPLIED WITHOUT LIABILITY FOR ERRORS OR OMMISSIONS. DO NOT SCALE FROM THE DRAWING. ALL DIMENSIONS ARE TO BE CHECKED ON SITE

ARCHITECTS 764 FINCHLEY ROAD TEMPLE FORTUNE NW11 LONDON 7TH

TELEPHONE 020 8458 4326
FAX NUMBER 020 8458 4322
MOBILE NUMBER 07721 598207
E-mail geoff@5darchitects.org.uk

PROJECT

Datum: 100.00m.

34 HOLLYCROFT AVENUE HAMPSTEAD **LONDON NW3 7QL** 

DRAWING TITLE

EXISTING SECTION B -B and SECTION C-C

SCALE 1:100 @A2 | DATE Feb 2022

DRAWING NUMBER

06.951.07