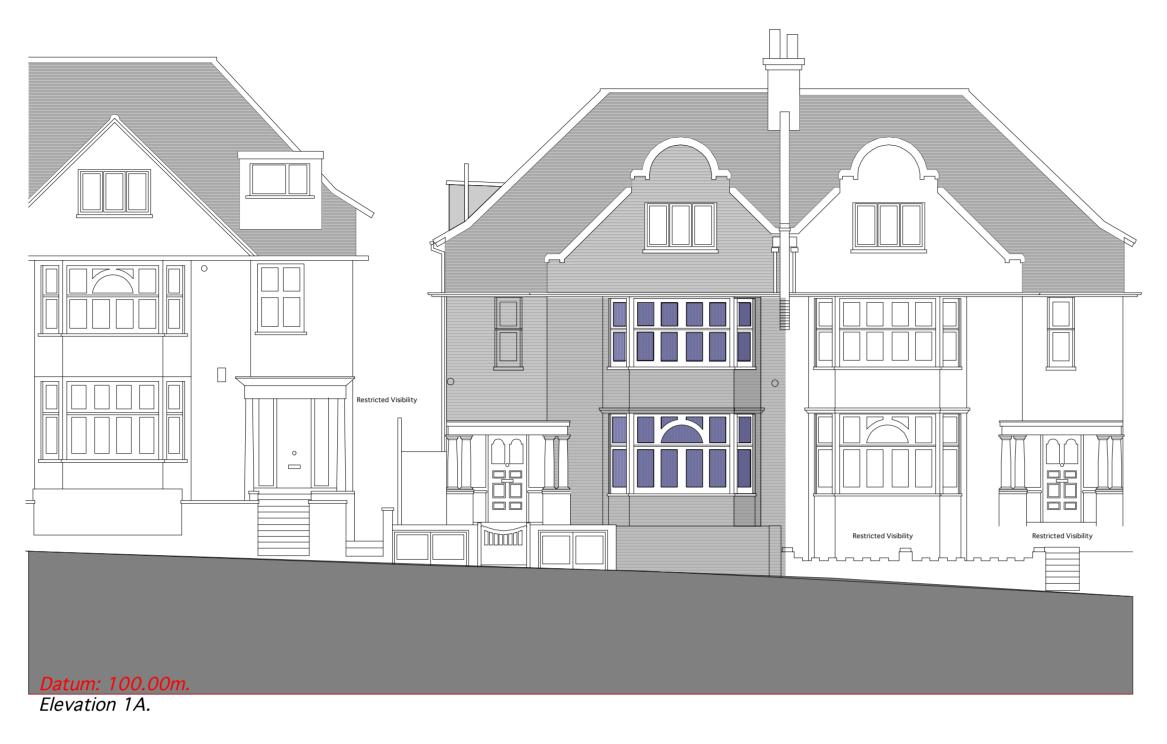

...

EXISTING FRONT ELEVATION

Datum: 100.00m. Elevation 3.

Restricted Visibility

DRAWING NOT TO BE UESED OTHER THAN THE PURPOSE FOR WHICH IT WAS PREPARED. IT S SUPPLIED WITHOUT LIABILITY FOR ERRORS OR OMMISSIONS. DO NOT SCALE FROM THE DRAWING. ALL DIMENSIONS ARE TO BE CHECKED ON SITE