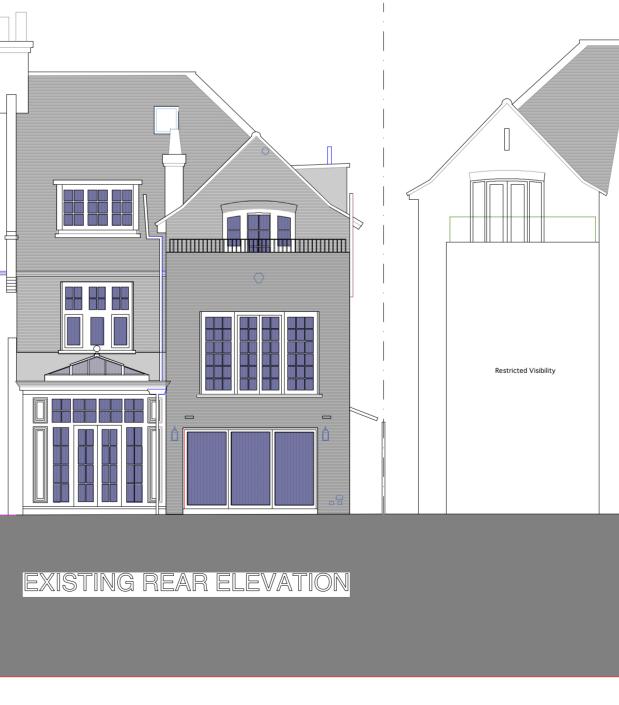

...

EXISTING FRONT ELEVATION

Datum: 100.00m. Elevation 3.

Restricted Visibility

DRAWING NOT TO BE UESED OTHER THAN THE PURPOSE FOR WHICH IT WAS PREPARED. IT S SUPPLIED WITHOUT LIABILITY FOR ERRORS OR OMMISSIONS. DO NOT SCALE FROM THE DRAWING. ALL DIMENSIONS ARE TO BE CHECKED ON SITE