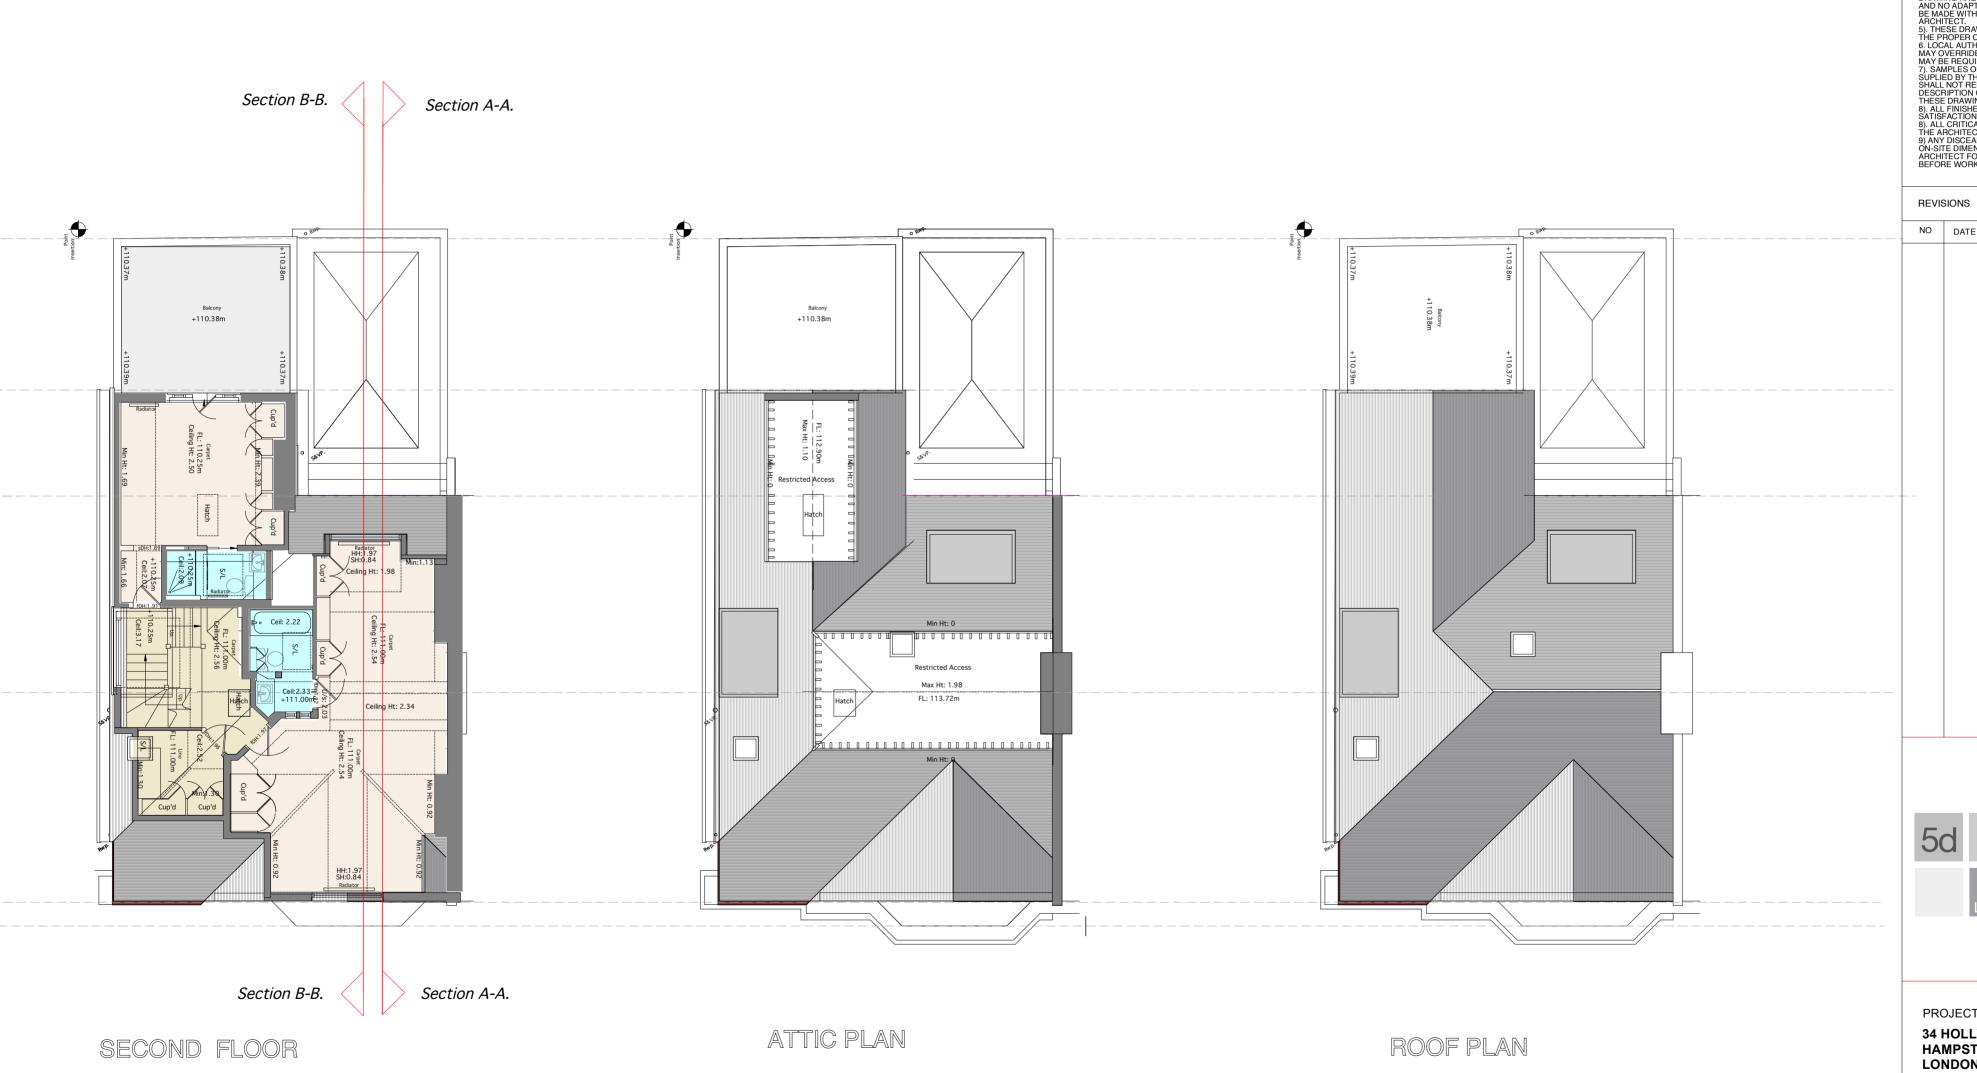

PROJECT

34 HOLLYCROFT AVENUE **HAMPSTEAD LONDON NW3 7QL** 

DRAWING TITLE
EXISTING SECOND FLOOR and
ATTIC SPACE FLOOR

SCALE 1:100 @ A2 DATE Feb 2022

DRAWING NUMBER

06.951.04