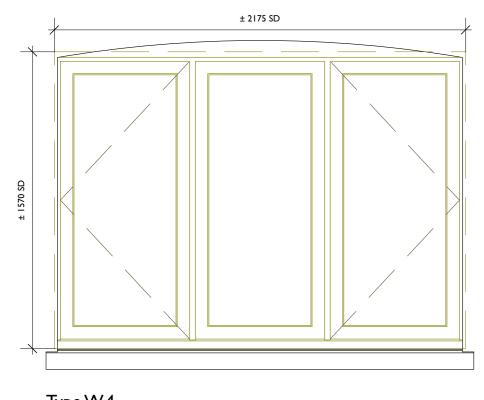

Dobson Architects Ltd. 2. Do not scale off this drawing, check dimensions on site and advise any discrepancies before commencing work.© andrew dobson architects

|         | Address:       | 3 Ranulf Roa | ıd, Lc | ondo  | on NV    | <b>N</b> 2 | 2B <sup>-</sup> | Г        |      |   |
|---------|----------------|--------------|--------|-------|----------|------------|-----------------|----------|------|---|
| 250mm   | drawing title: | External Doo | r Det  | tails | - Туре   | D.3        | C               |          |      |   |
| 2301111 | drawing no.:   |              |        | L     | :2 @ A2  | 2          | Status:         | Planni   | ing  |   |
|         |                | 4 3-3.   -B  | Drawn: | AD    | Checked: | AD         | Date:           | 21/02/22 | Rev: | E |















Type W.4 WG.02C To fit existing opening



Type W.5A WF.05A, WF.05B



## Andrew Dobson Architects

Studio 316, Metal Box Factory 30 Great Guilford Street, London SEI 0HS Tel: 020 7736 4390 Web: www.andewdobsonarchitects.co.uk  ${\it Email: info} @ and rew dobs on architects.co.uk \\$ 

## Note:

I. The design and drawings remain the property of Andrew Dobson Architects Ltd. The client is licensed to use this design and documents on this site only, this license is non-transferable. The design and drawings shall not be reproduced, up-loaded to the internet or traced without the permission of Andrew Dobson Architects Ltd.

2. Do not scale off this drawing, check dimensions on site and advise any discrepancies before commencing work. © andrew dobson architects

0







Type W.3 WG.02B,WG.0