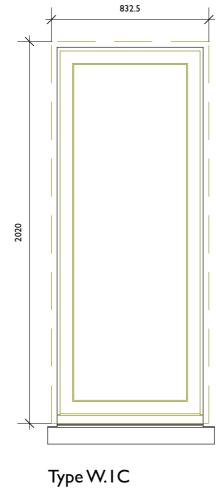

2. Do not scale off this drawing, check dimensions on site and advise any discrepancies before commencing work. © andrew dobson architects

0

Type W.3 WG.02B,WG.02D To fit existing openings

Type W.5C WF.02A, WF.03