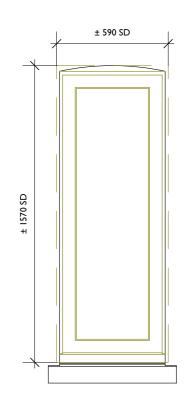

|   |    | Address: 3 Ranulf Road, London NW2 2BT |             |        |      |          |    |         |          |      |   |
|---|----|----------------------------------------|-------------|--------|------|----------|----|---------|----------|------|---|
|   |    | drawing title:                         | Windo       | ow So  | ched | ule I    |    |         |          |      |   |
| I | 2M | drawing no.:                           |             | Scale: | 1:   | 20 @ A2  |    | Status: | Planni   | ng   |   |
|   |    |                                        | 413-2.103-B | Drawn: | AD   | Checked: | AD | Date:   | 21/02/22 | Rev: | В |