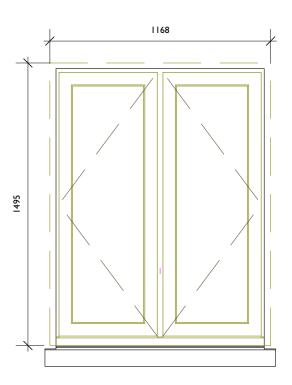

2. Do not scale off this drawing, check dimensions on site and advise any discrepancies before commencing work. © andrew dobson architects

0

Type W.3 WG.02B,WG.02D To fit existing openings

Type W.5C WF.02A, WF.03