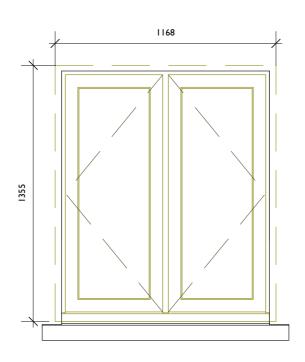

ting opening



Type W.5A WF.05A, WF.05B



## Andrew Dobson Architects

Studio 316, Metal Box Factory 30 Great Guilford Street, London SEI 0HS Tel: 020 7736 4390 Web: www.andewdobsonarchitects.co.uk  ${\it Email: info} @ and rew dobs on architects.co.uk \\$ 

## Note:

I. The design and drawings remain the property of Andrew Dobson Architects Ltd. The client is licensed to use this design and documents on this site only, this license is non-transferable. The design and drawings shall not be reproduced, up-loaded to the internet or traced without the permission of Andrew Dobson Architects Ltd.

2. Do not scale off this drawing, check dimensions on site and advise any discrepancies before commencing work. © andrew dobson architects

0







Type W.3 WG.02B,WG.02D To fit existing openings







Type W.5C WF.02A, WF.03

|   |    | Address: 3 Ranulf Road, London NW2 2BT |             |        |      |          |    |         |          |      |   |
|---|----|----------------------------------------|-------------|--------|------|----------|----|---------|----------|------|---|
|   |    | drawing title:                         | Windo       | ow So  | ched | ule I    |    |         |          |      |   |
| I | 2M | drawing no.:                           |             | Scale: | 1:   | 20 @ A2  |    | Status: | Planni   | ng   |   |
|   |    |                                        | 413-2.103-B | Drawn: | AD   | Checked: | AD | Date:   | 21/02/22 | Rev: | В |









## Andrew Dobson Architects

Studio 316, Metal Box Factory 30 Great Guilford Street, London SEI 0HS Tel: 020 7