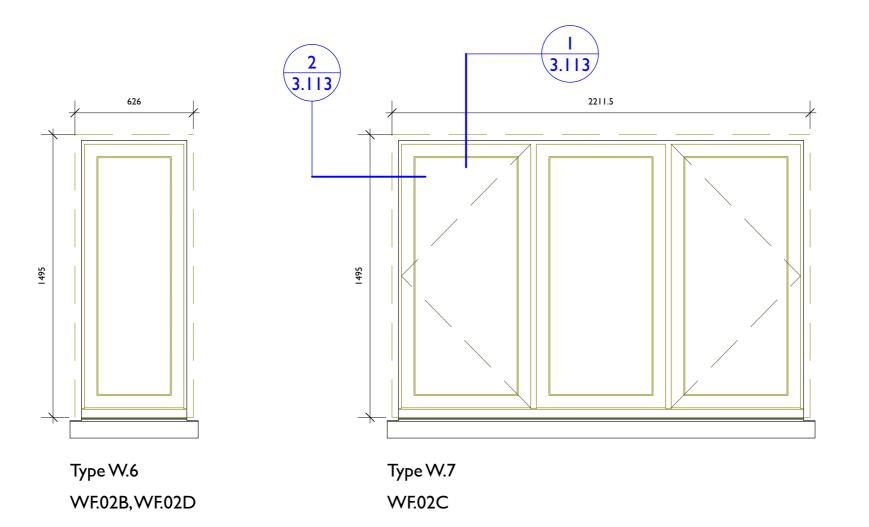

2. Do not scale off this drawing, check dimensions on site and advise any discrepancies before commencing work. © andrew dobson architects

0

|         | Address:       | Address: 3 Ranulf Road, London NW2 2BT |         |     |          |    |         |          |           |  |  |
|---------|----------------|----------------------------------------|---------|-----|----------|----|---------|----------|-----------|--|--|
| 250mm   | drawing title: | Window Der                             | tails - | Тур | es W. I  | -W | .8      |          |           |  |  |
| 2001111 | drawing no.:   | ם כון כ כו א                           | Scale:  | I:  | 2 @ A2   |    | Status: | Plannir  | ng        |  |  |
|         |                | 413-3.113-B                            | Drawn:  | AD  | Checked: | AD | Date:   | 21/02/22 | Rev:<br>B |  |  |