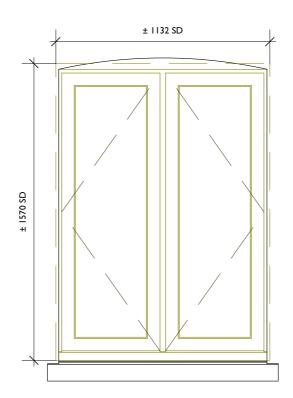

2. Do not scale off this drawing, check dimensions on site and advise any discrepancies before commencing work. © andrew dobson architects

0

Type W.3 WG.02B,WG.02D To fit existing openings

Type W.5C WF.02A, WF.03