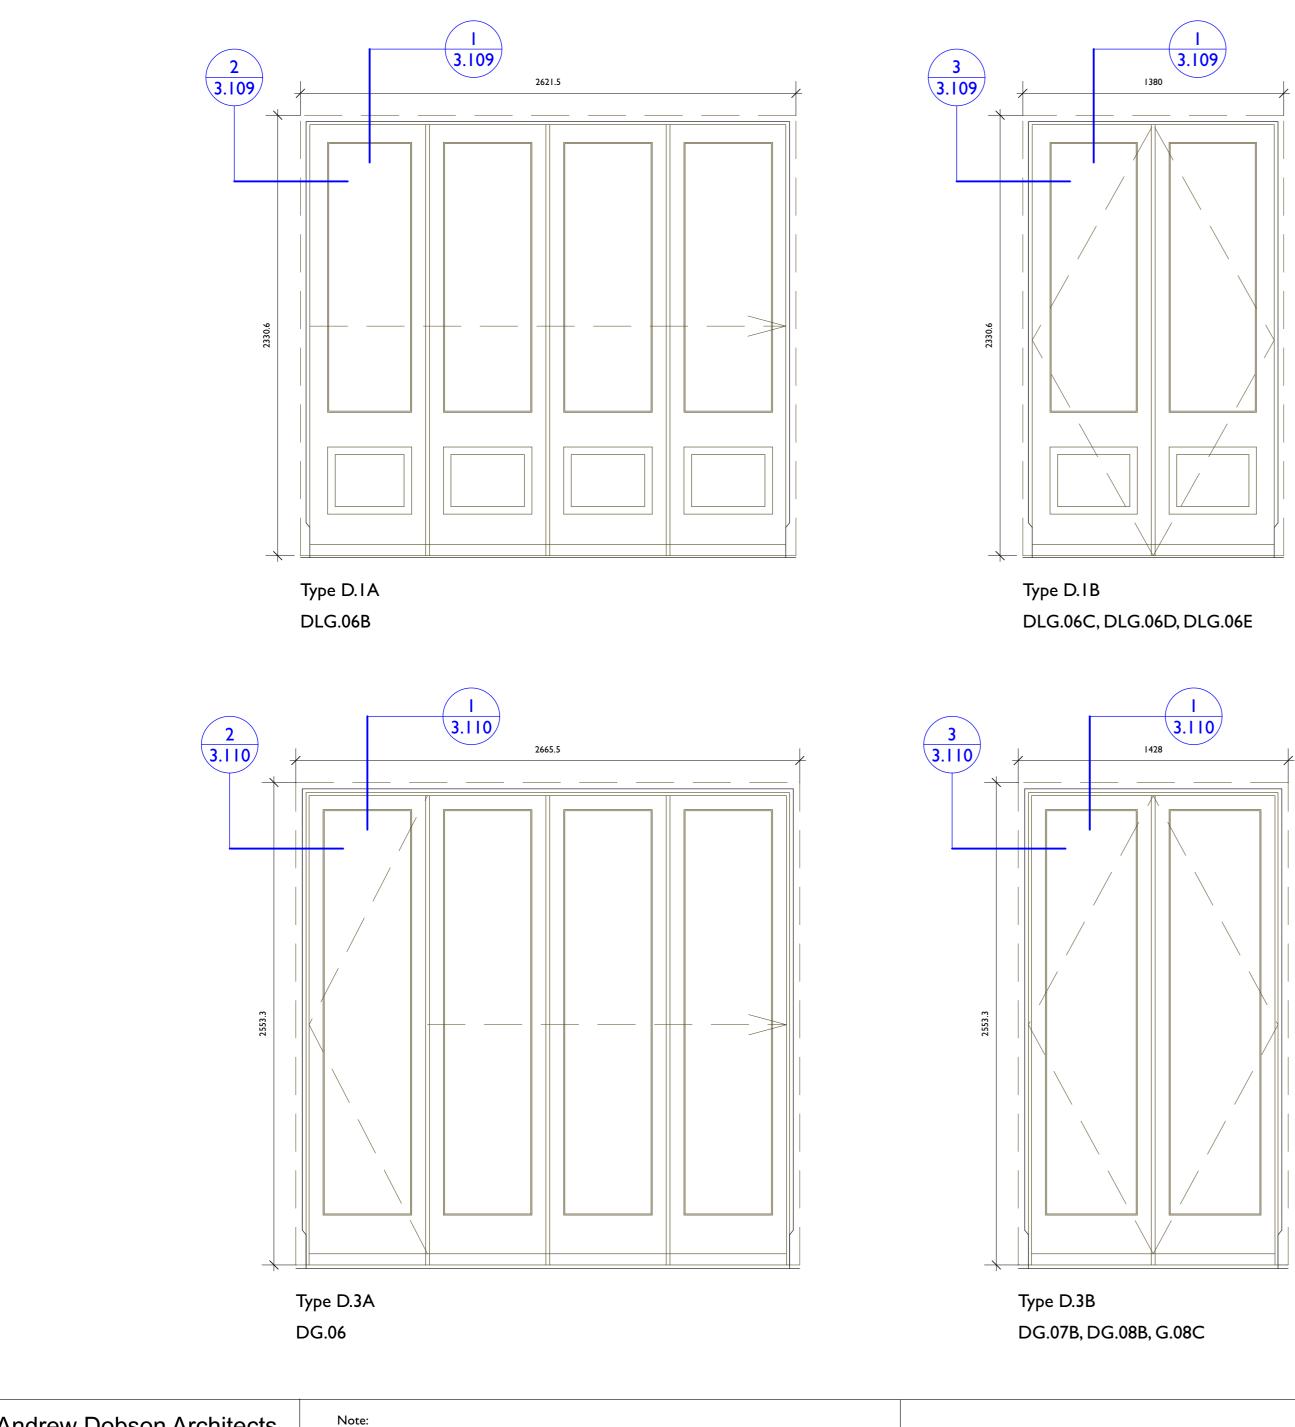

2. Do not scale off this drawing, check dimensions on site and advise any discrepancies before commencing work. © andrew dobson architects

0

| <br>2M | Address:       | 3 Ranulf R  | oad, Lc   | ondo | on NW2      | 2B      | Т        |           |
|--------|----------------|-------------|-----------|------|-------------|---------|----------|-----------|
|        | drawing title: | Door Sche   | edule - I | Exte | ernal Doo   | rs      |          |           |
|        | drawing no.:   |             | Scale:    | 1:2  | 20 @ A2     | Status: | Planni   | ing       |
|        |                | 413-2.101-B | Drawn:    | AD   | Checked: AD | Date:   | 21/02/22 | Rev:<br>B |