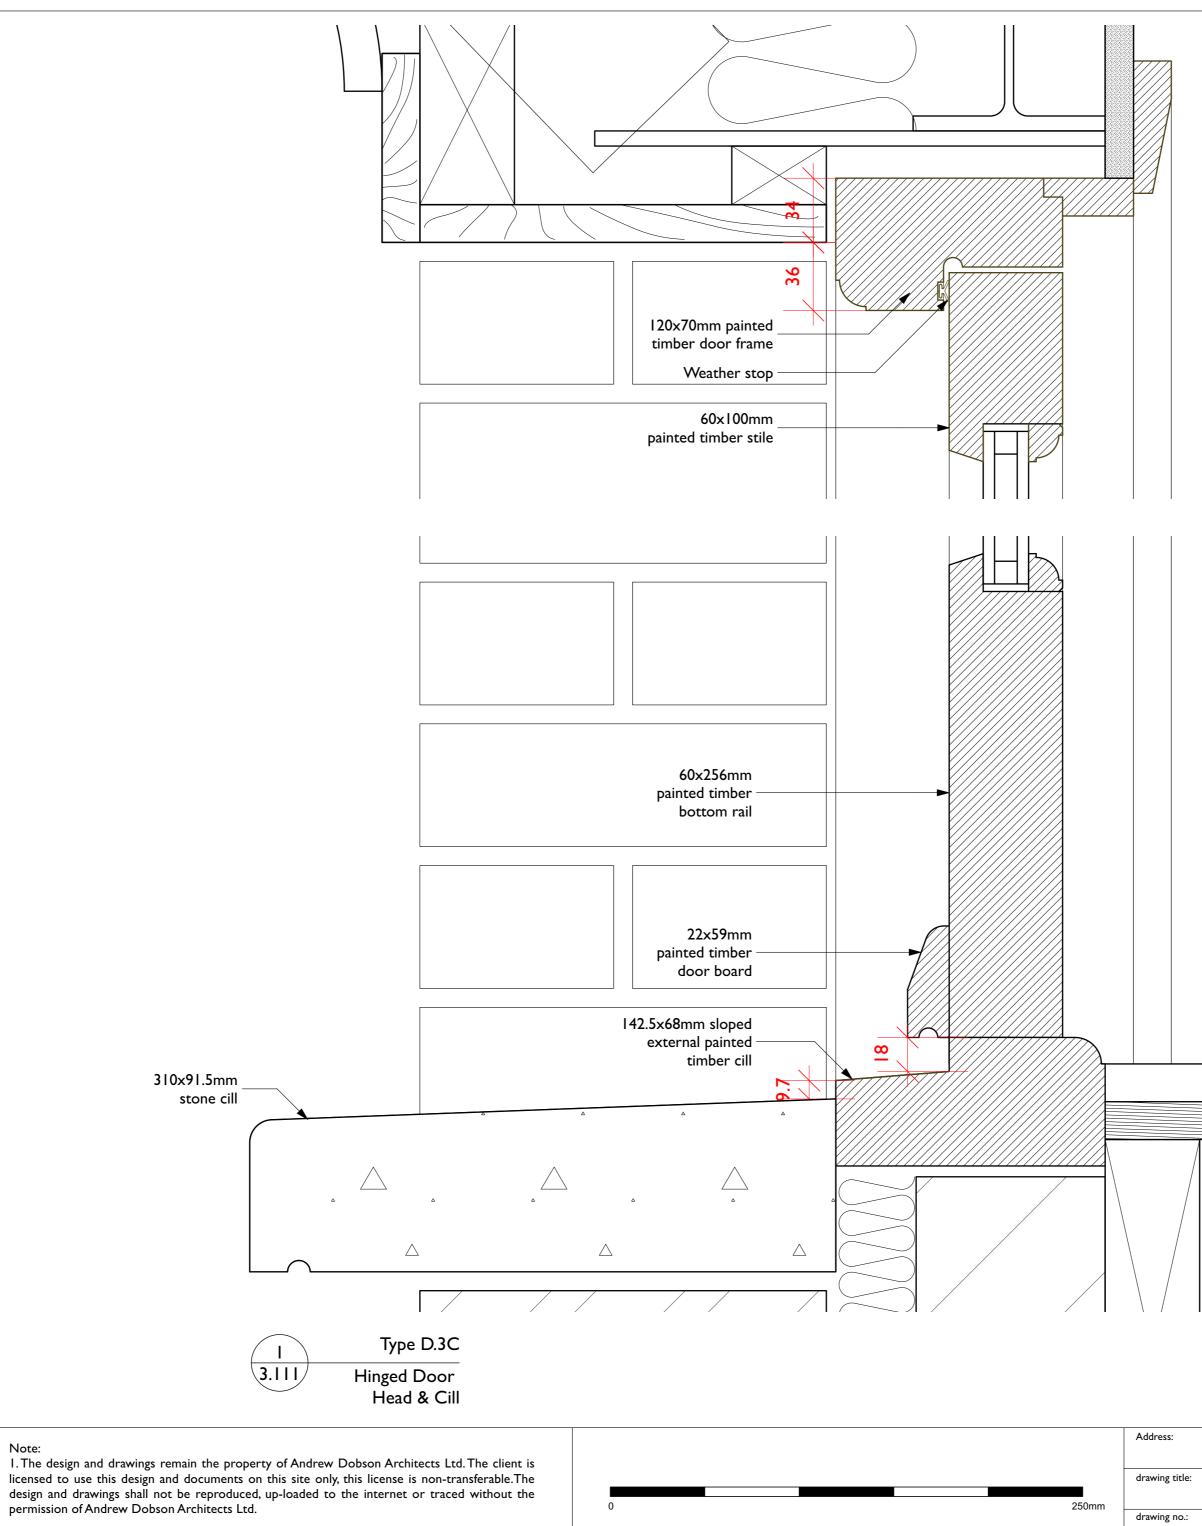

permission of Andrew Dobson Architects Ltd. 2. Do not scale off this drawing, check dimensions on site and advise any discrepancies before commencing work.© andrew dobson architects

|         | Address:       | 3 Ranulf Roa | ıd, Lc | ondo  | on NV    | <b>N</b> 2 | 2B <sup>-</sup> | Г        |      |   |
|---------|----------------|--------------|--------|-------|----------|------------|-----------------|----------|------|---|
| 250mm   | drawing title: | External Doo | r Det  | tails | - Туре   | D.3        | C               |          |      |   |
| 2301111 | drawing no.:   |              |        | L     | :2 @ A2  | 2          | Status:         | Planni   | ing  |   |
|         |                | 4 3-3.   -B  | Drawn: | AD    | Checked: | AD         | Date:           | 21/02/22 | Rev: | E |