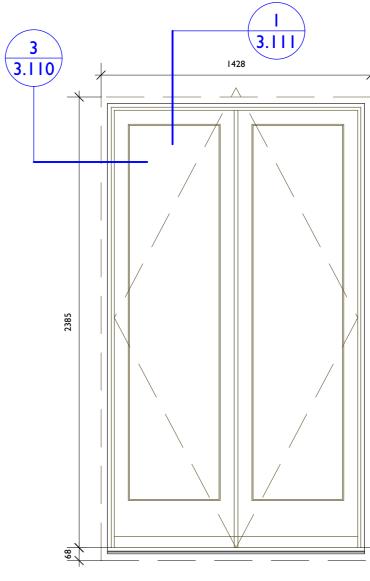

permission of Andrew Dobson Architects Ltd. 2. Do not scale off this drawing, check dimensions on site and advise any discrepancies before commencing work.© andrew dobson architects

|         | Address:       | 3 Ranulf Roa | ıd, Lc | ondo  | on NV    | <b>N</b> 2 | 2B <sup>-</sup> | Г        |      |   |
|---------|----------------|--------------|--------|-------|----------|------------|-----------------|----------|------|---|
| 250mm   | drawing title: | External Doo | r Det  | tails | - Туре   | D.3        | C               |          |      |   |
| 2301111 | drawing no.:   |              |        | L     | :2 @ A2  | 2          | Status:         | Planni   | ing  |   |
|         |                | 4 3-3.   -B  | Drawn: | AD    | Checked: | AD         | Date:           | 21/02/22 | Rev: | E |