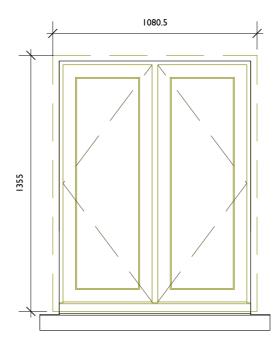

this drawing, check dimensions on site and advise any discrepancies before commencing work.© andrew dobson architects

|         | Address:       | 3 Ranulf Roa | ıd, Lc | ondo  | on NV    | <b>N</b> 2 | 2B <sup>-</sup> | Г        |      |   |
|---------|----------------|--------------|--------|-------|----------|------------|-----------------|----------|------|---|
| 250mm   | drawing title: | External Doo | r Det  | tails | - Туре   | D.3        | C               |          |      |   |
| 2301111 | drawing no.:   |              |        | L     | :2 @ A2  | 2          | Status:         | Planni   | ing  |   |
|         |                | 4 3-3.   -B  | Drawn: | AD    | Checked: | AD         | Date:           | 21/02/22 | Rev: | E |















Type W.4 WG.02C To fit existing opening



Type W.5A WF.05A, WF.05B



## Andrew Dobson Architects

Studio 316, Metal Box Factory 30 Great Guilford Street, London SEI 0HS Tel: 020 7736 4390 Web: www.andewdobsonarchitects.co.uk  ${\it Email: info} @ and rew dobs on architects.co.uk \\$ 

## Note:

I. The design and drawings remain the property of Andrew Dobson Architects Ltd. The client is licensed to use this design and documents on this site only, this license is non-transferable. The design and drawings shall not be reproduced, up-loaded to the internet or traced without the permission of Andrew Dobson Architects Ltd.

2. Do not scale off this drawing, check dimensions on site and advise any discrepancies before commencing work. © andrew dobson architects

0







Type W.3 WG.02B,WG.02D To fit existing openings







Type W.5