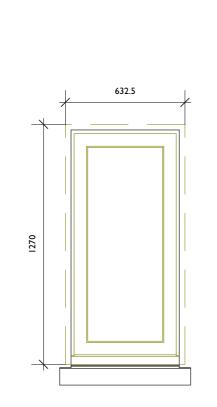

Andrew Dobson Architects Ltd. 2. Do not scale off this drawing, check dimensions on site and advise any discrepancies before commencing work.© andrew dobson architects

|         | Address:       | 3 Ranulf Roa | ıd, Lc | ondo  | on NV    | <b>N</b> 2 | 2B <sup>-</sup> | Г        |      |   |
|---------|----------------|--------------|--------|-------|----------|------------|-----------------|----------|------|---|
| 250mm   | drawing title: | External Doo | r Det  | tails | - Туре   | D.3        | C               |          |      |   |
| 2301111 | drawing no.:   |              |        | L     | :2 @ A2  | 2          | Status:         | Planni   | ing  |   |
|         |                | 4 3-3.   -B  | Drawn: | AD    | Checked: | AD         | Date:           | 21/02/22 | Rev: | E |















Type W.4 WG.02C To fit existing opening



Type W.5A WF.05A, WF.05B



## Andrew Dobson Architects

Studio 316, Metal Box Factory 30 Great Guilford Street, London SEI 0HS Tel: 020 7736 4390 Web: www.andewdobsonarchitects.co.uk  ${\it Email: info} @ and rew dobs on architects.co.uk \\$ 

## Note:

I. The design and drawings remain the property of Andrew Dobson Architects Ltd. The client is licensed to use this design and documents on this site only, this license is non-transferable. The design and drawings shall not be reproduced, up-loaded to the internet or traced without the permission of Andrew Dobson Architects Ltd.

2. Do not scale off this drawing, check dimensions on site and advise any discrepancies before commencing work. © andrew dobson architects

0







Type W.3 WG.