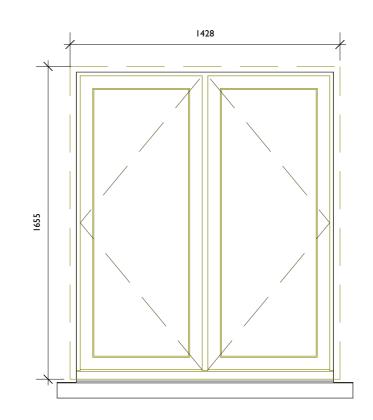

|   |    | Address: 3 Ranulf Road, London NW2 2BT |             |        |      |          |    |         |          |      |   |
|---|----|----------------------------------------|-------------|--------|------|----------|----|---------|----------|------|---|
|   |    | drawing title:                         | Windo       | ow So  | ched | ule I    |    |         |          |      |   |
| I | 2M | drawing no.:                           |             | Scale: | 1:   | 20 @ A2  |    | Status: | Planni   | ng   |   |
|   |    |                                        | 413-2.103-B | Drawn: | AD   | Checked: | AD | Date:   | 21/02/22 | Rev: | В |