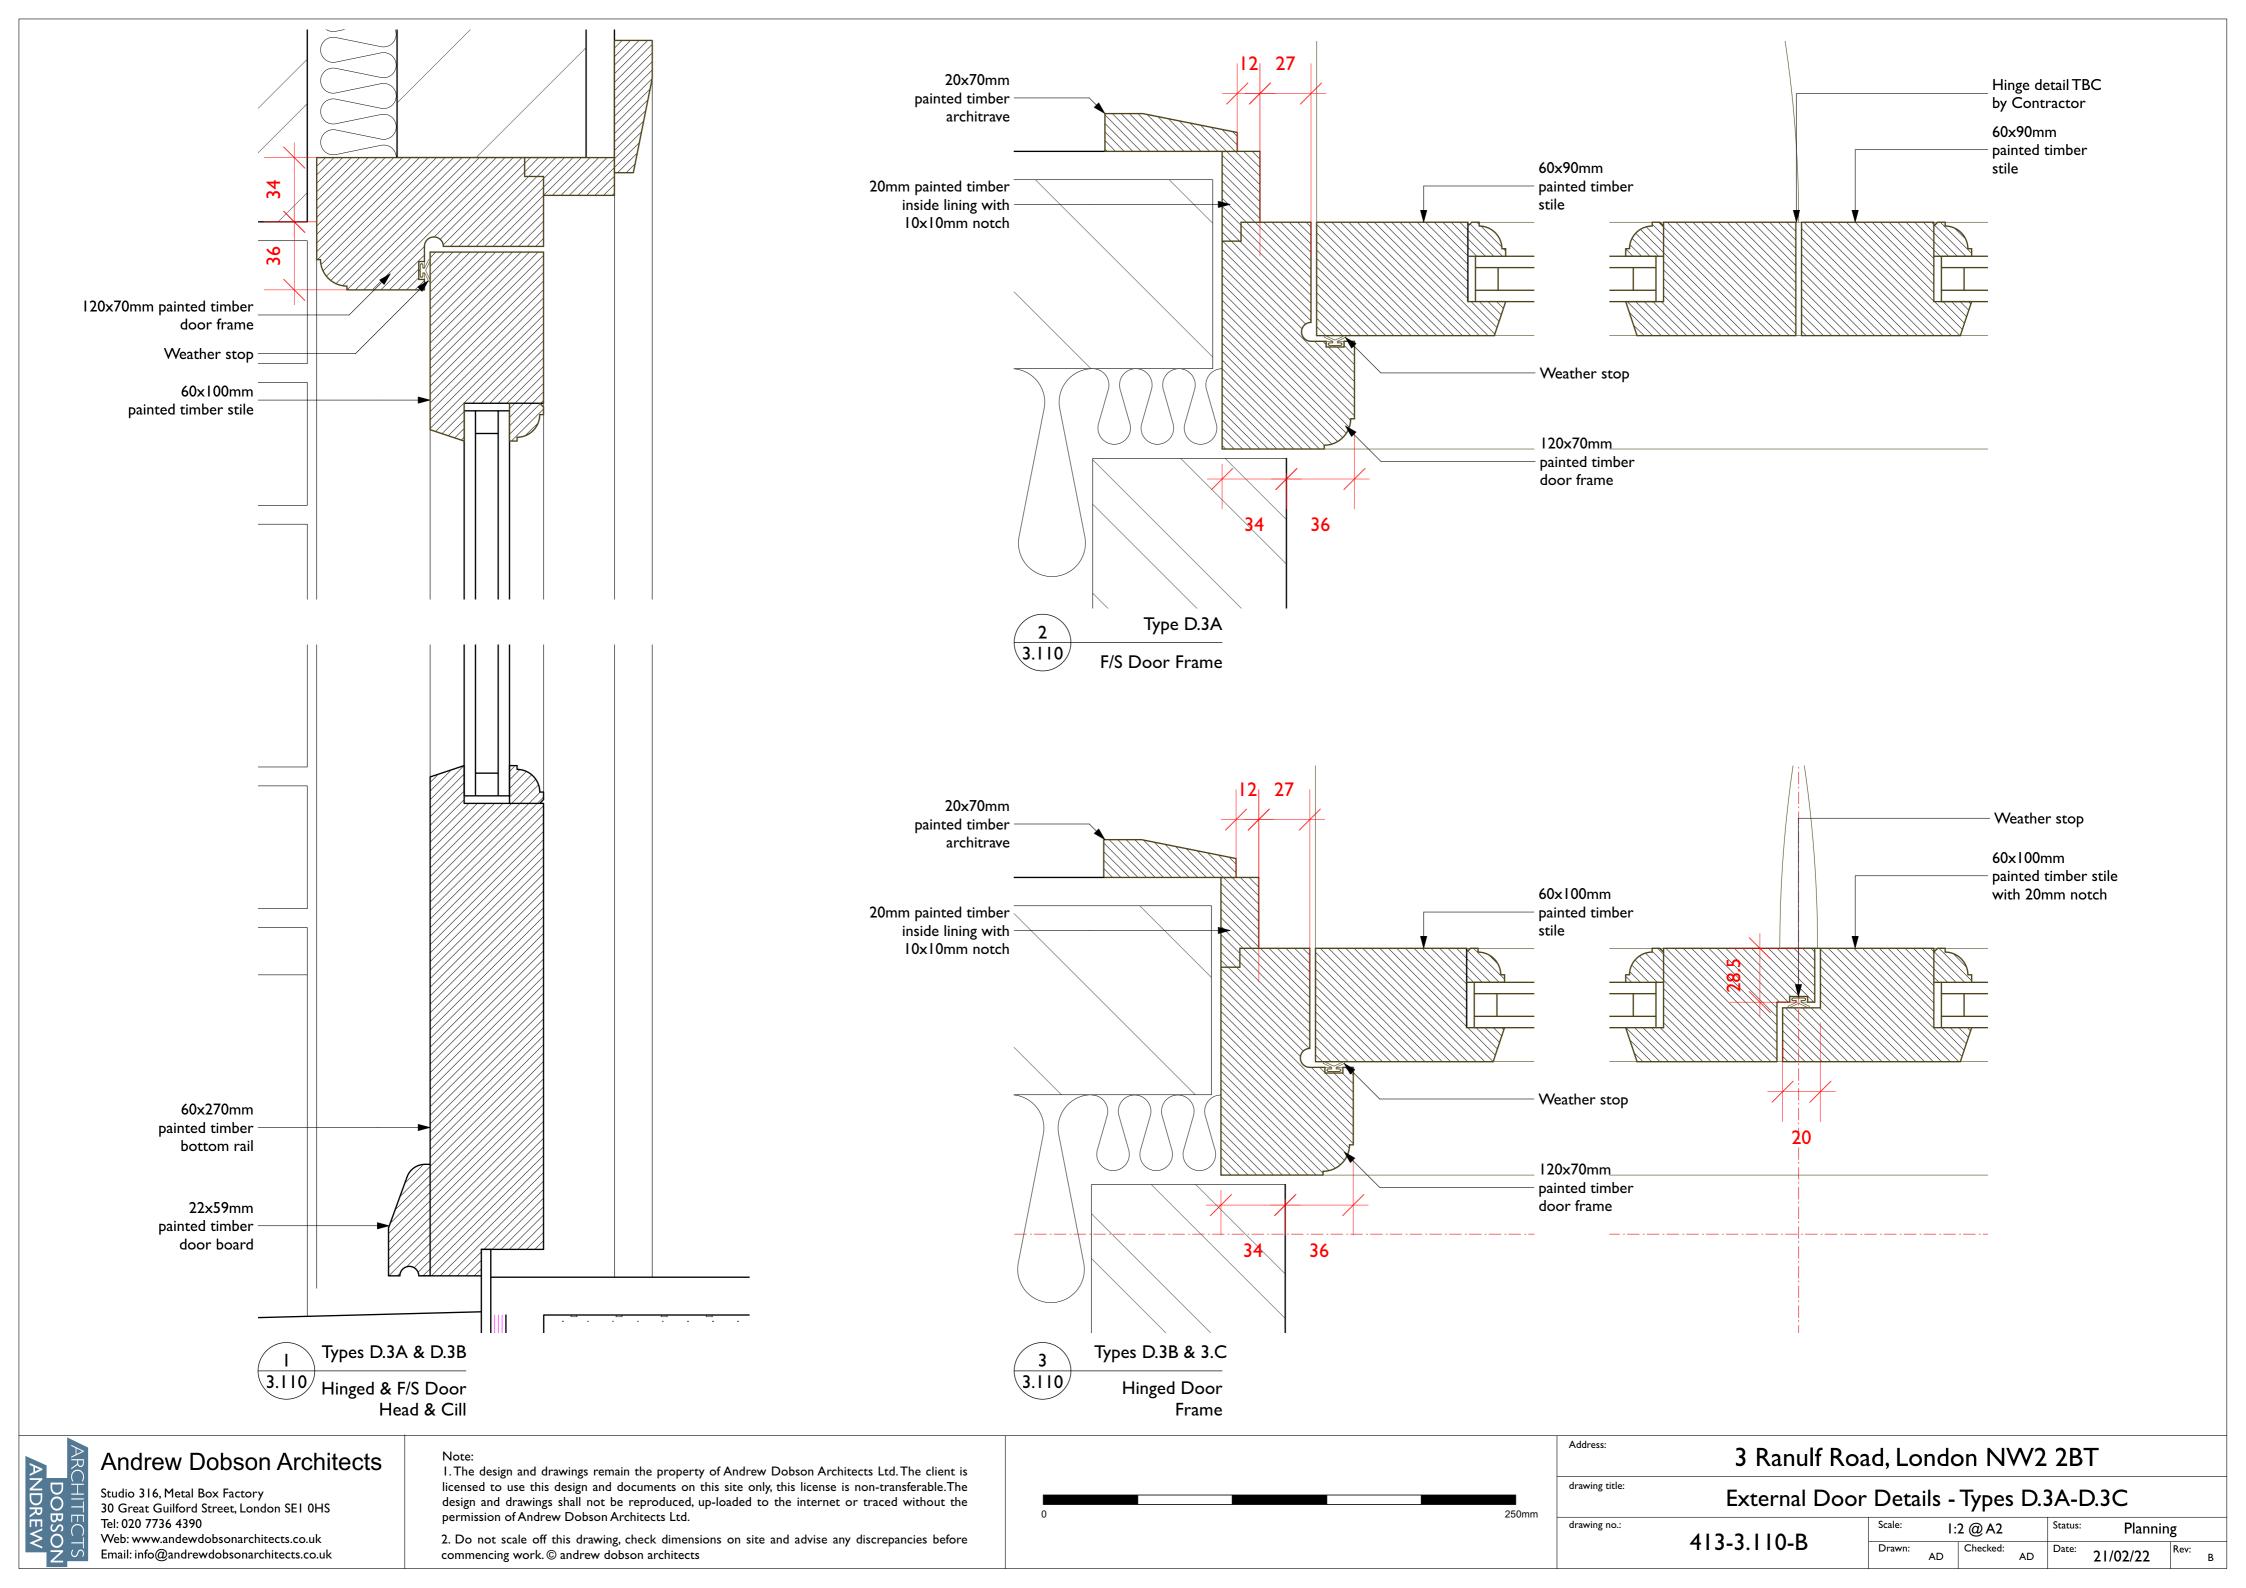

permission of Andrew Dobson Architects Ltd. 2. Do not scale off this drawing, check dimensions on site and advise any discrepancies before commencing work.© andrew dobson architects

|         | Address:       | 3 Ranulf Roa | ıd, Lc | ondo  | on NV    | <b>N</b> 2 | 2B <sup>-</sup> | Г        |      |   |
|---------|----------------|--------------|--------|-------|----------|------------|-----------------|----------|------|---|
| 250mm   | drawing title: | External Doo | r Det  | tails | - Туре   | D.3        | C               |          |      |   |
| 2301111 | drawing no.:   |              |        | L     | :2 @ A2  | 2          | Status:         | Planni   | ing  |   |
|         |                | 4 3-3.   -B  | Drawn: | AD    | Checked: | AD         | Date:           | 21/02/22 | Rev: | E |