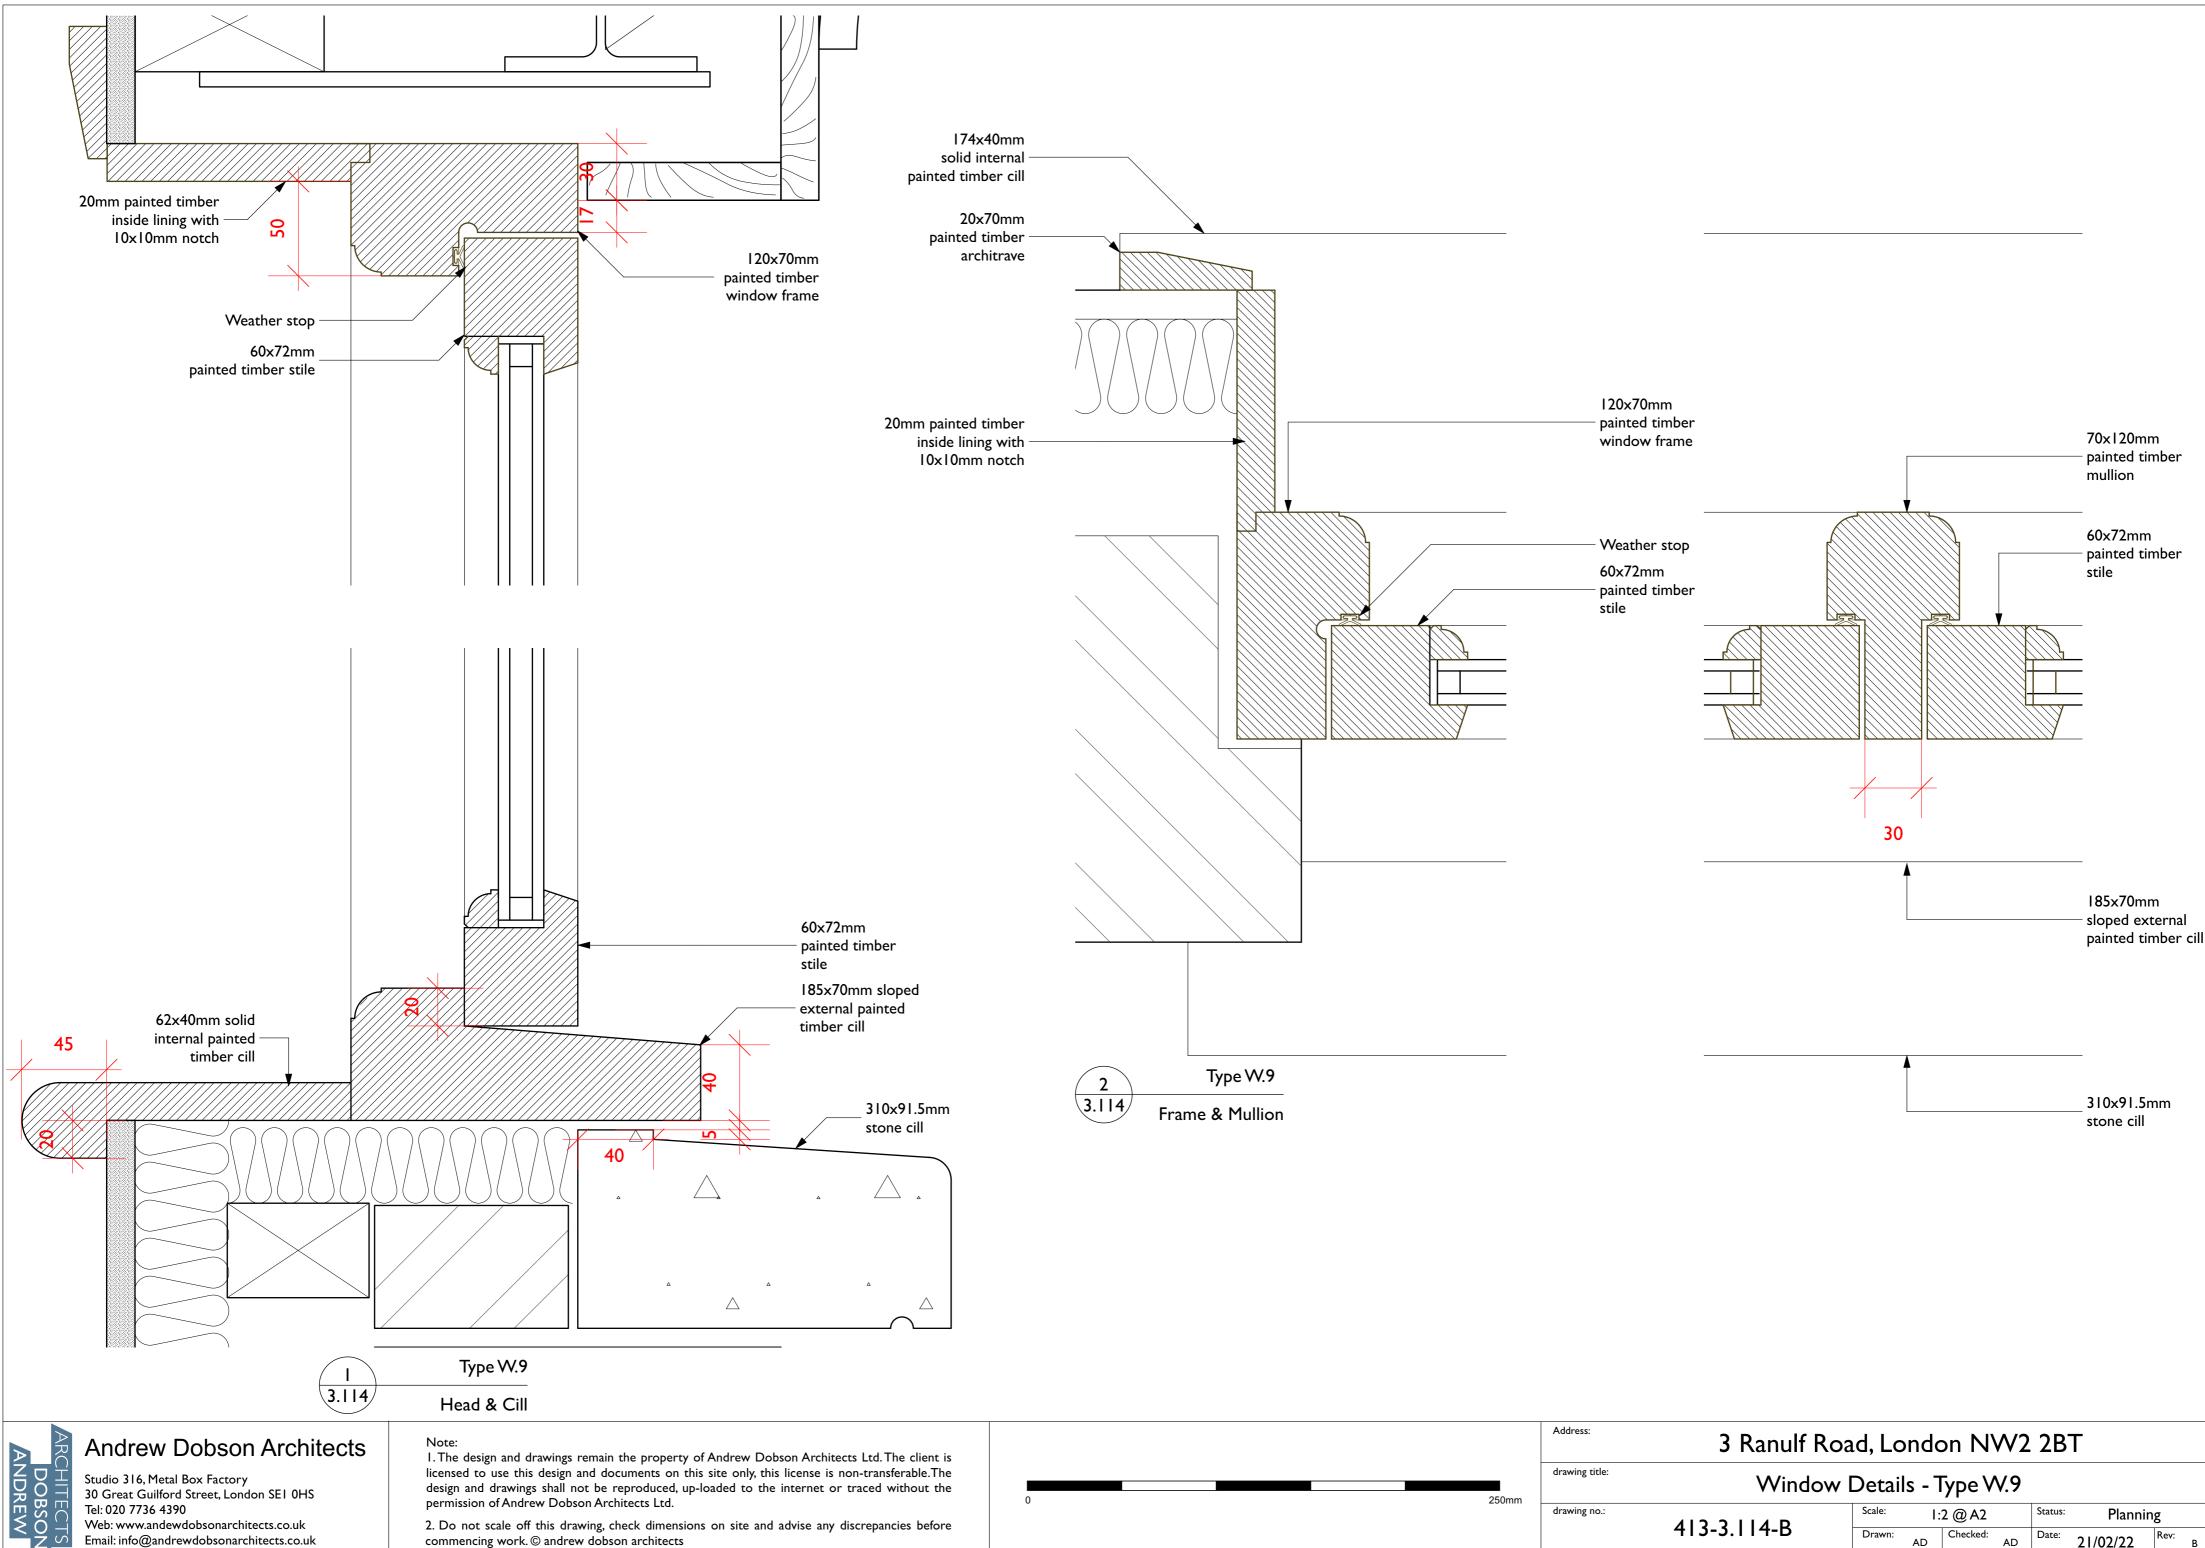

| 250mm | <i>,</i> ,   |             |                 |    |               |    |       |          |      |   |
|-------|--------------|-------------|-----------------|----|---------------|----|-------|----------|------|---|
|       | drawing no.: |             | Scale: I:2 @ A2 |    | Status: Plann |    | ing   |          |      |   |
|       |              | 413-3.114-D | Drawn:          | AD | Checked:      | AD | Date: | 21/02/22 | Rev: | В |
|       |              |             |                 |    |               |    |       |          |      |   |