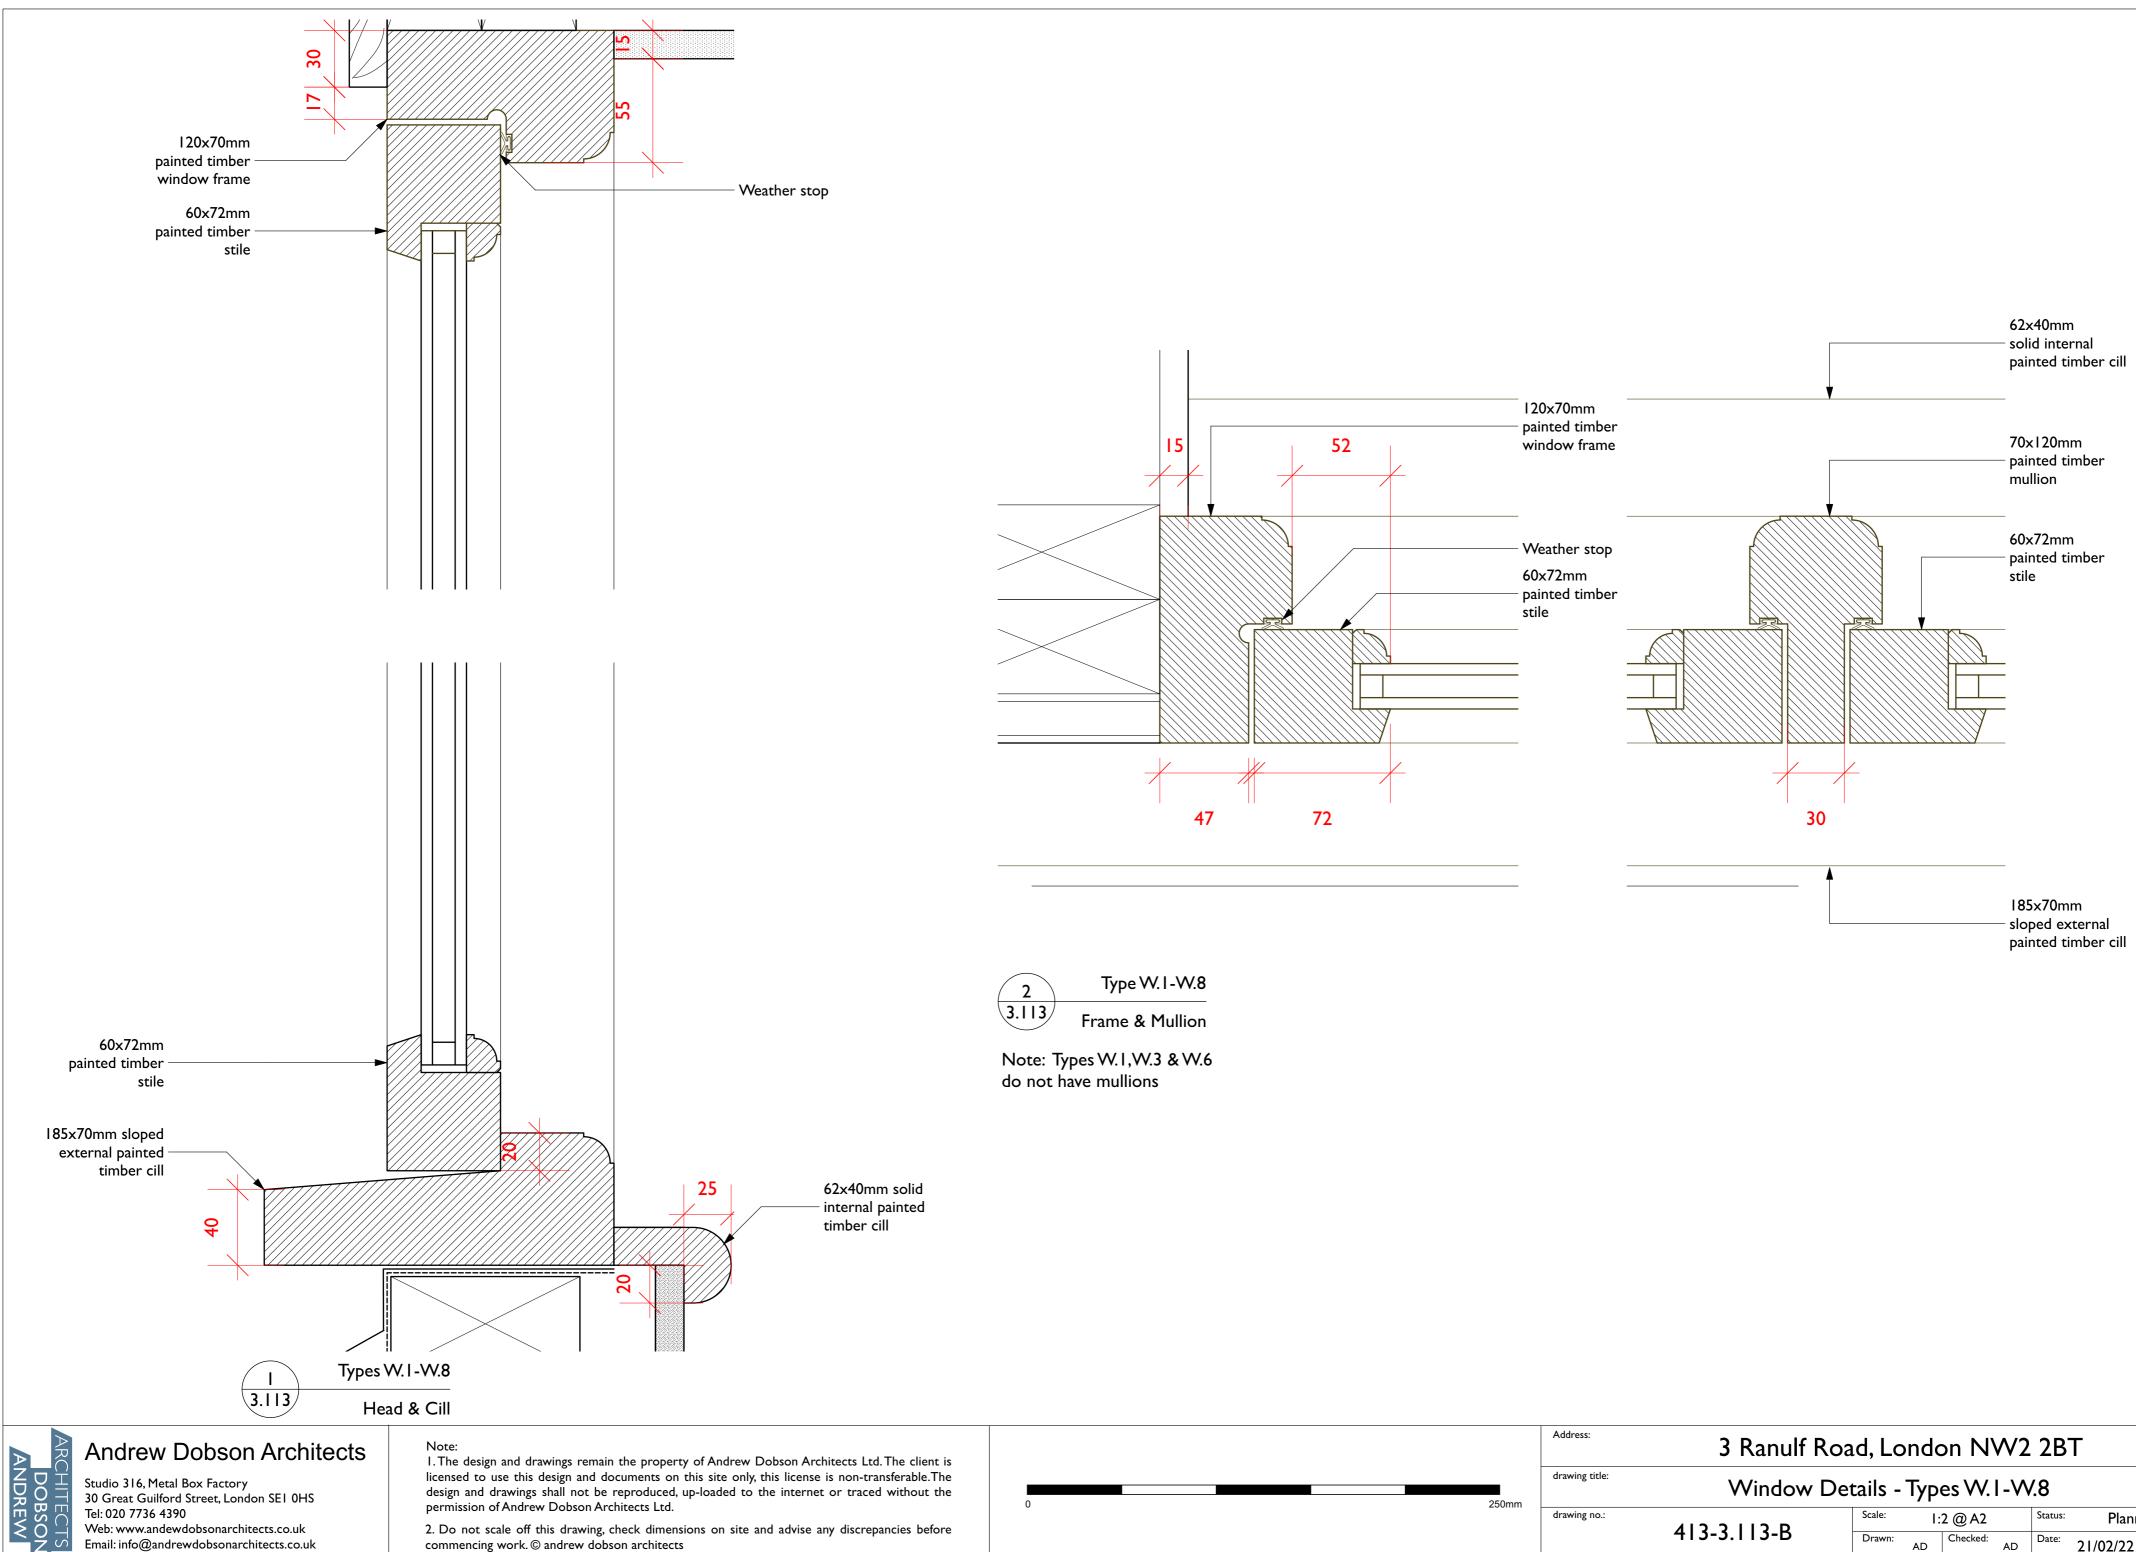

2. Do not scale off this drawing, check dimensions on site and advise any discrepancies before commencing work. © andrew dobson architects

0

|         | Address:       | Address: 3 Ranulf Road, London NW2 2BT |         |     |          |    |         |          |           |  |  |
|---------|----------------|----------------------------------------|---------|-----|----------|----|---------|----------|-----------|--|--|
| 250mm   | drawing title: | Window Der                             | tails - | Тур | es W. I  | -W | .8      |          |           |  |  |
| 2001111 | drawing no.:   | ם כון כ כו א                           | Scale:  | I:  | 2 @ A2   |    | Status: | Plannir  | ng        |  |  |
|         |                | 413-3.113-B                            | Drawn:  | AD  | Checked: | AD | Date:   | 21/02/22 | Rev:<br>B |  |  |