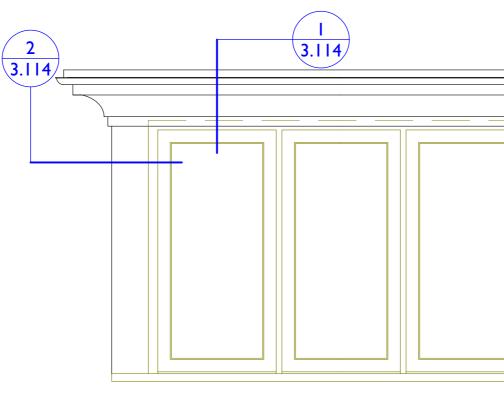

| 250mm | <i>,</i> ,   |             |                 |    |               |    |       |          |      |   |
|-------|--------------|-------------|-----------------|----|---------------|----|-------|----------|------|---|
|       | drawing no.: |             | Scale: I:2 @ A2 |    | Status: Plann |    | ing   |          |      |   |
|       |              | 413-3.114-D | Drawn:          | AD | Checked:      | AD | Date: | 21/02/22 | Rev: | В |
|       |              |             |                 |    |               |    |       |          |      |   |