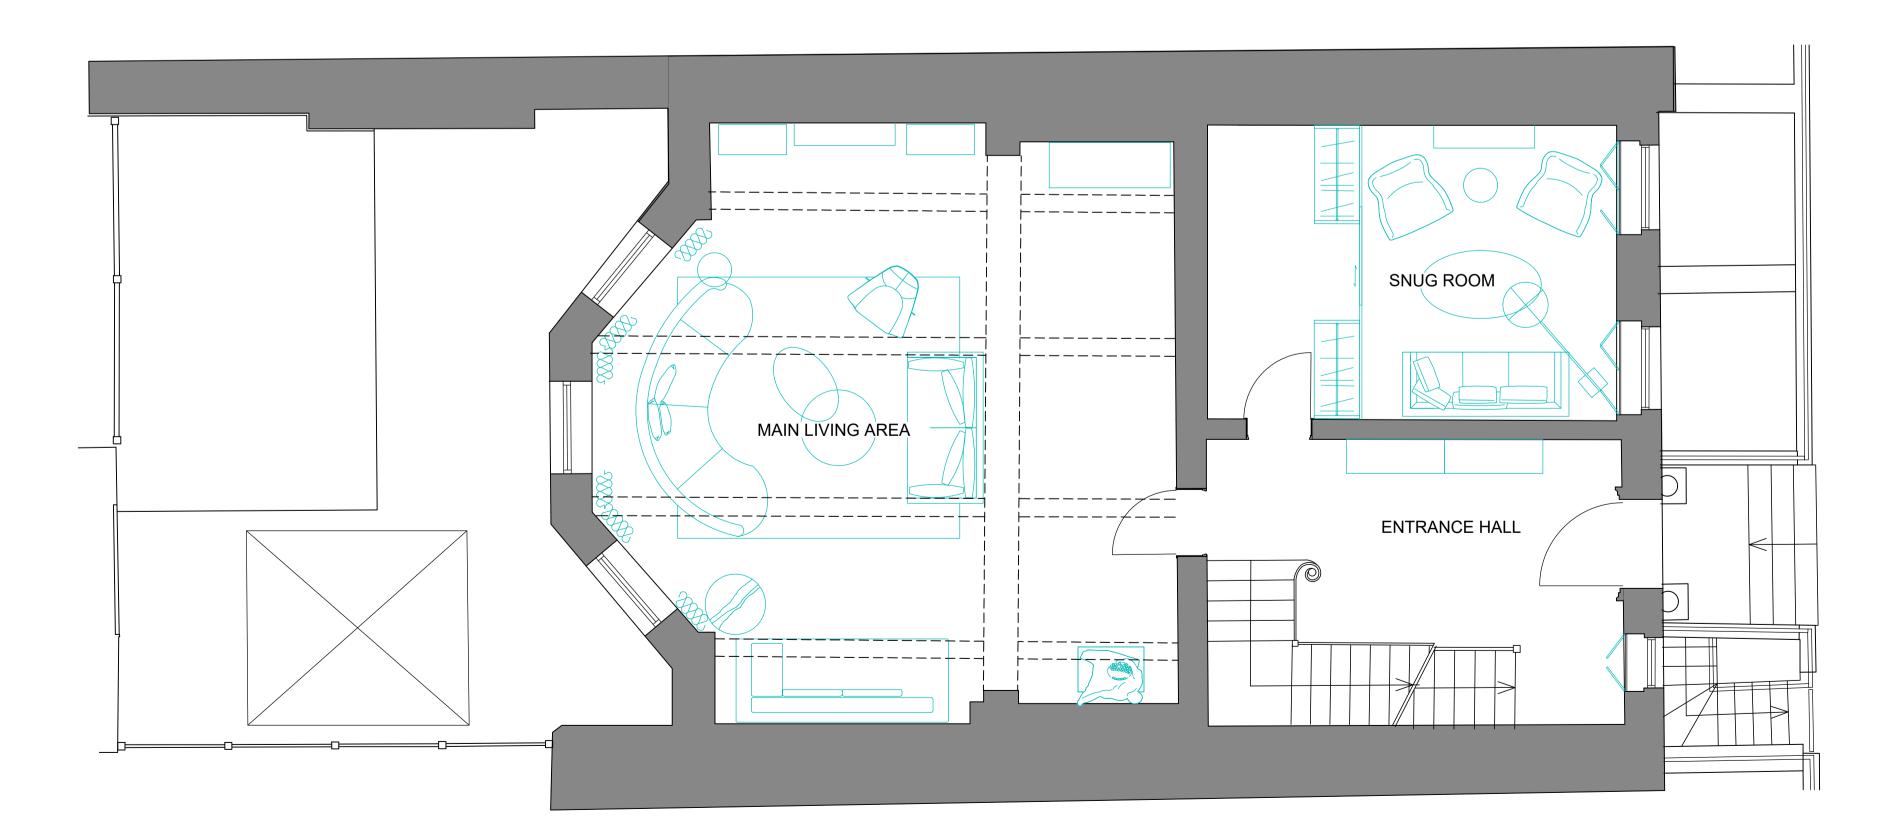

## Existing Ground Floor plan



Proposed Ground Floor plan

## - PLANNING ISSUE REV DESCRIPTION

Notes:

Dimensions are to be checked on site before fabrication and construction
 Any discrepancies are to be immediately notified to the architects
 Structural measurements are to be taken from the structural engineers drawings
 Do not scale
 Copyright reserved by GMA

24.02.202 DATE

DRAWING ISSUE STATUS

## PLANNING

## GMA ARCHITECTURE

Architects and Designers

UK House 82 Heath Road Twickenham TW1 4BA Telephone 020 8891 5959 Fax 020 8607 9933 Email enquiries@gmaarchitecture.co.uk

Client

ALEXANDER PETALAS ALEXANDER LEWIS

Projec

C:\Current\01 - GMAA\34 John Street\Drawings\planning

34 JOHN STREET LONDON WC1N 2AT

Drawing

GROUND FLOOR
EXISTING AND PROPOSED FLOOR PLANS

| Scale       | Date      | Drawn |   |
|-----