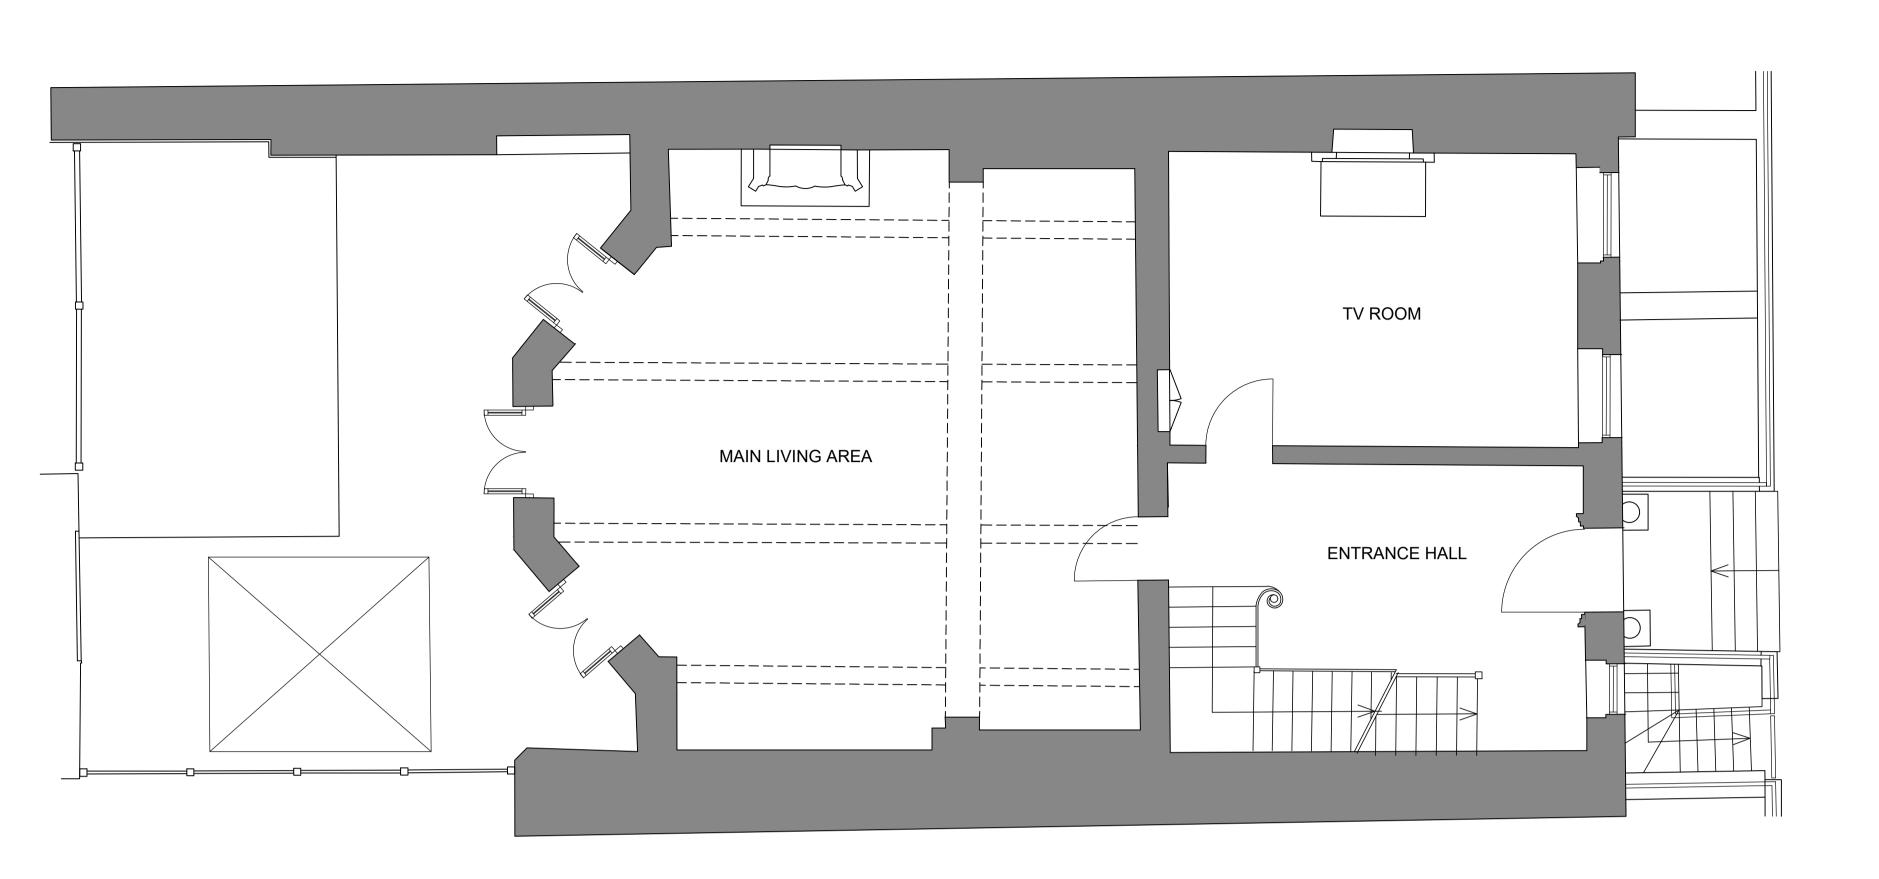

## Existing Ground Floor plan



Proposed Ground Floor plan

## - PLANNING ISSUE REV DESCRIPTION

Notes:

Dimensions are to be checked on site before fabrication and construction
 Any discrepancies are to be immediately notified to the architects
 Structural measurements are to be taken from the structural engineers drawings
 Do not scale
 Copyright reserved by GMA

24.02.202 DATE

DRAWING ISSUE STATUS

## PLANNING

## GMA ARCHITECTURE

Architects and Designers

UK House 82 Heath Road Twickenham TW1 4BA Telephone 020 8891 5959 Fax 020 8607 9933 Email enquiries@gmaarchitecture.co.uk

Client

ALEXANDER PETALAS ALEXANDER LEWIS

Projec

C:\Current\01 - GMAA\34 John Street\Drawings\planning

34 JOHN STREET LONDON WC1N 2AT

Drawing

GROUND FLOOR
EXISTING AND PROPOSED FLOOR PLANS

| Scale