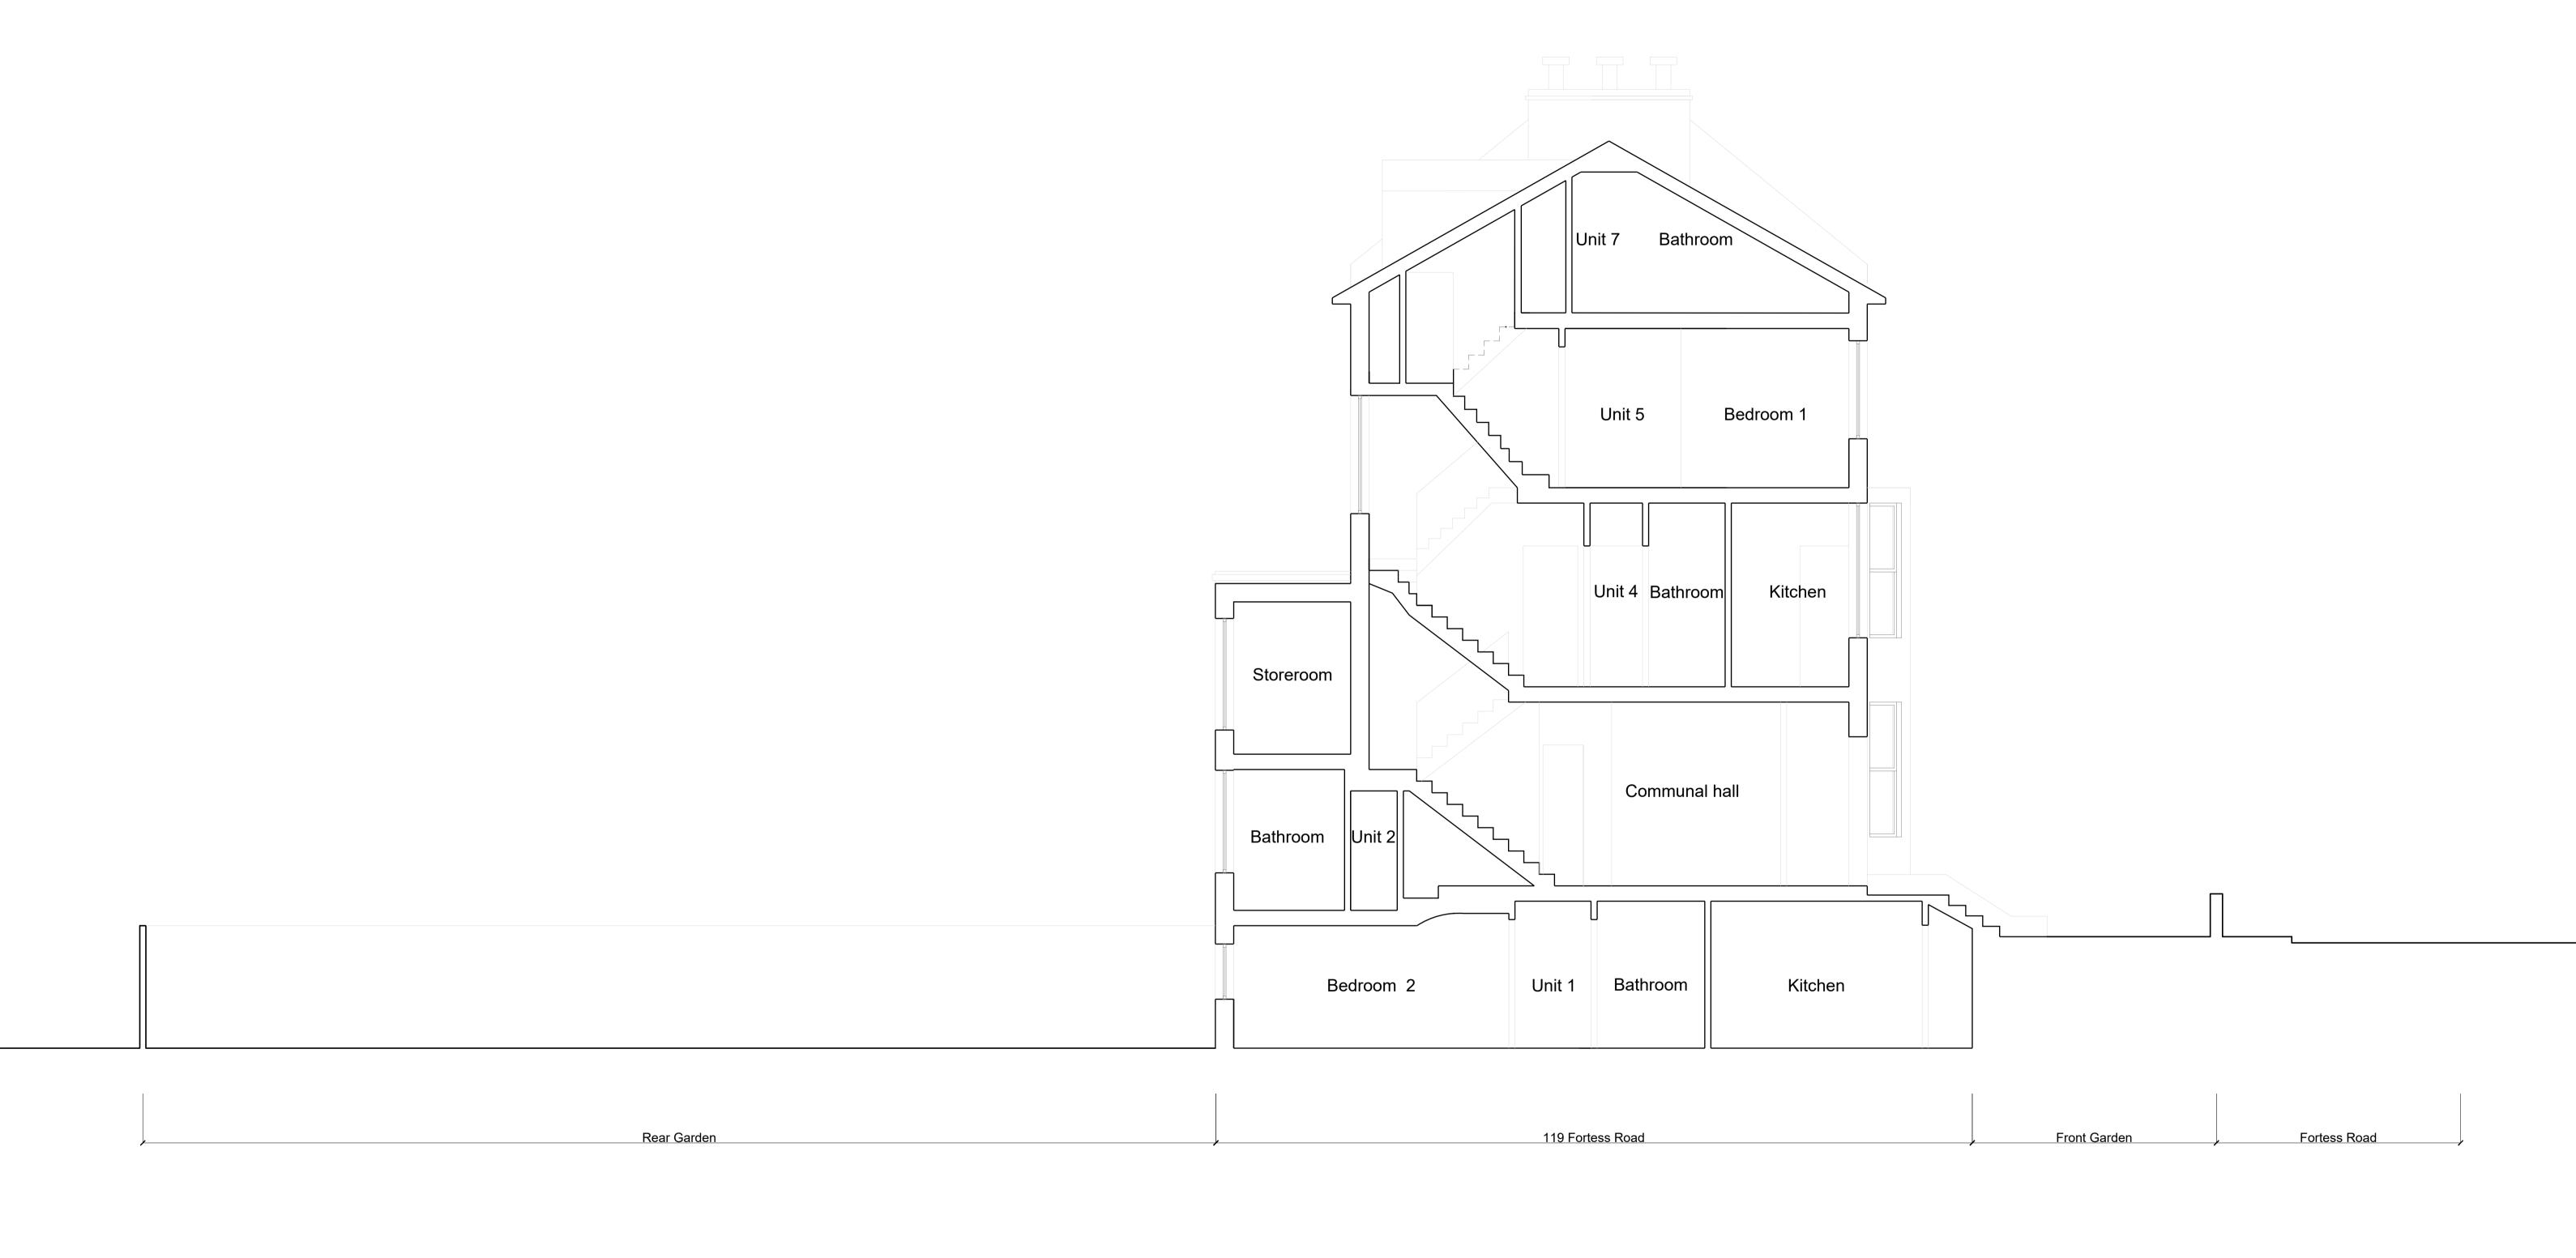

| Rev | Date | Detail | Client DAWNELIA PROPERTIES LIMITED                                 |             | BOWEN                          |  |  |
|-----|------|--------|--------------------------------------------------------------------|-------------|--------------------------------|--|--|
|     |      |        | Project Title 119 , Fortess Road                                   |             | ARCHITECTS                     |  |  |
|     |      |        | Title Existing Section BB                                          |             | 26 STORE STREET                |  |  |
|     |      |        | Drawn by JG                                                        | arring ito: | LONDON WC1E 7BT                |  |  |
|     |      |        | Date         Rev         Scale           15.07.21         1:50 @A1 | 1982.EX.05  | projects@bowenarchitects.co.uk |  |  |