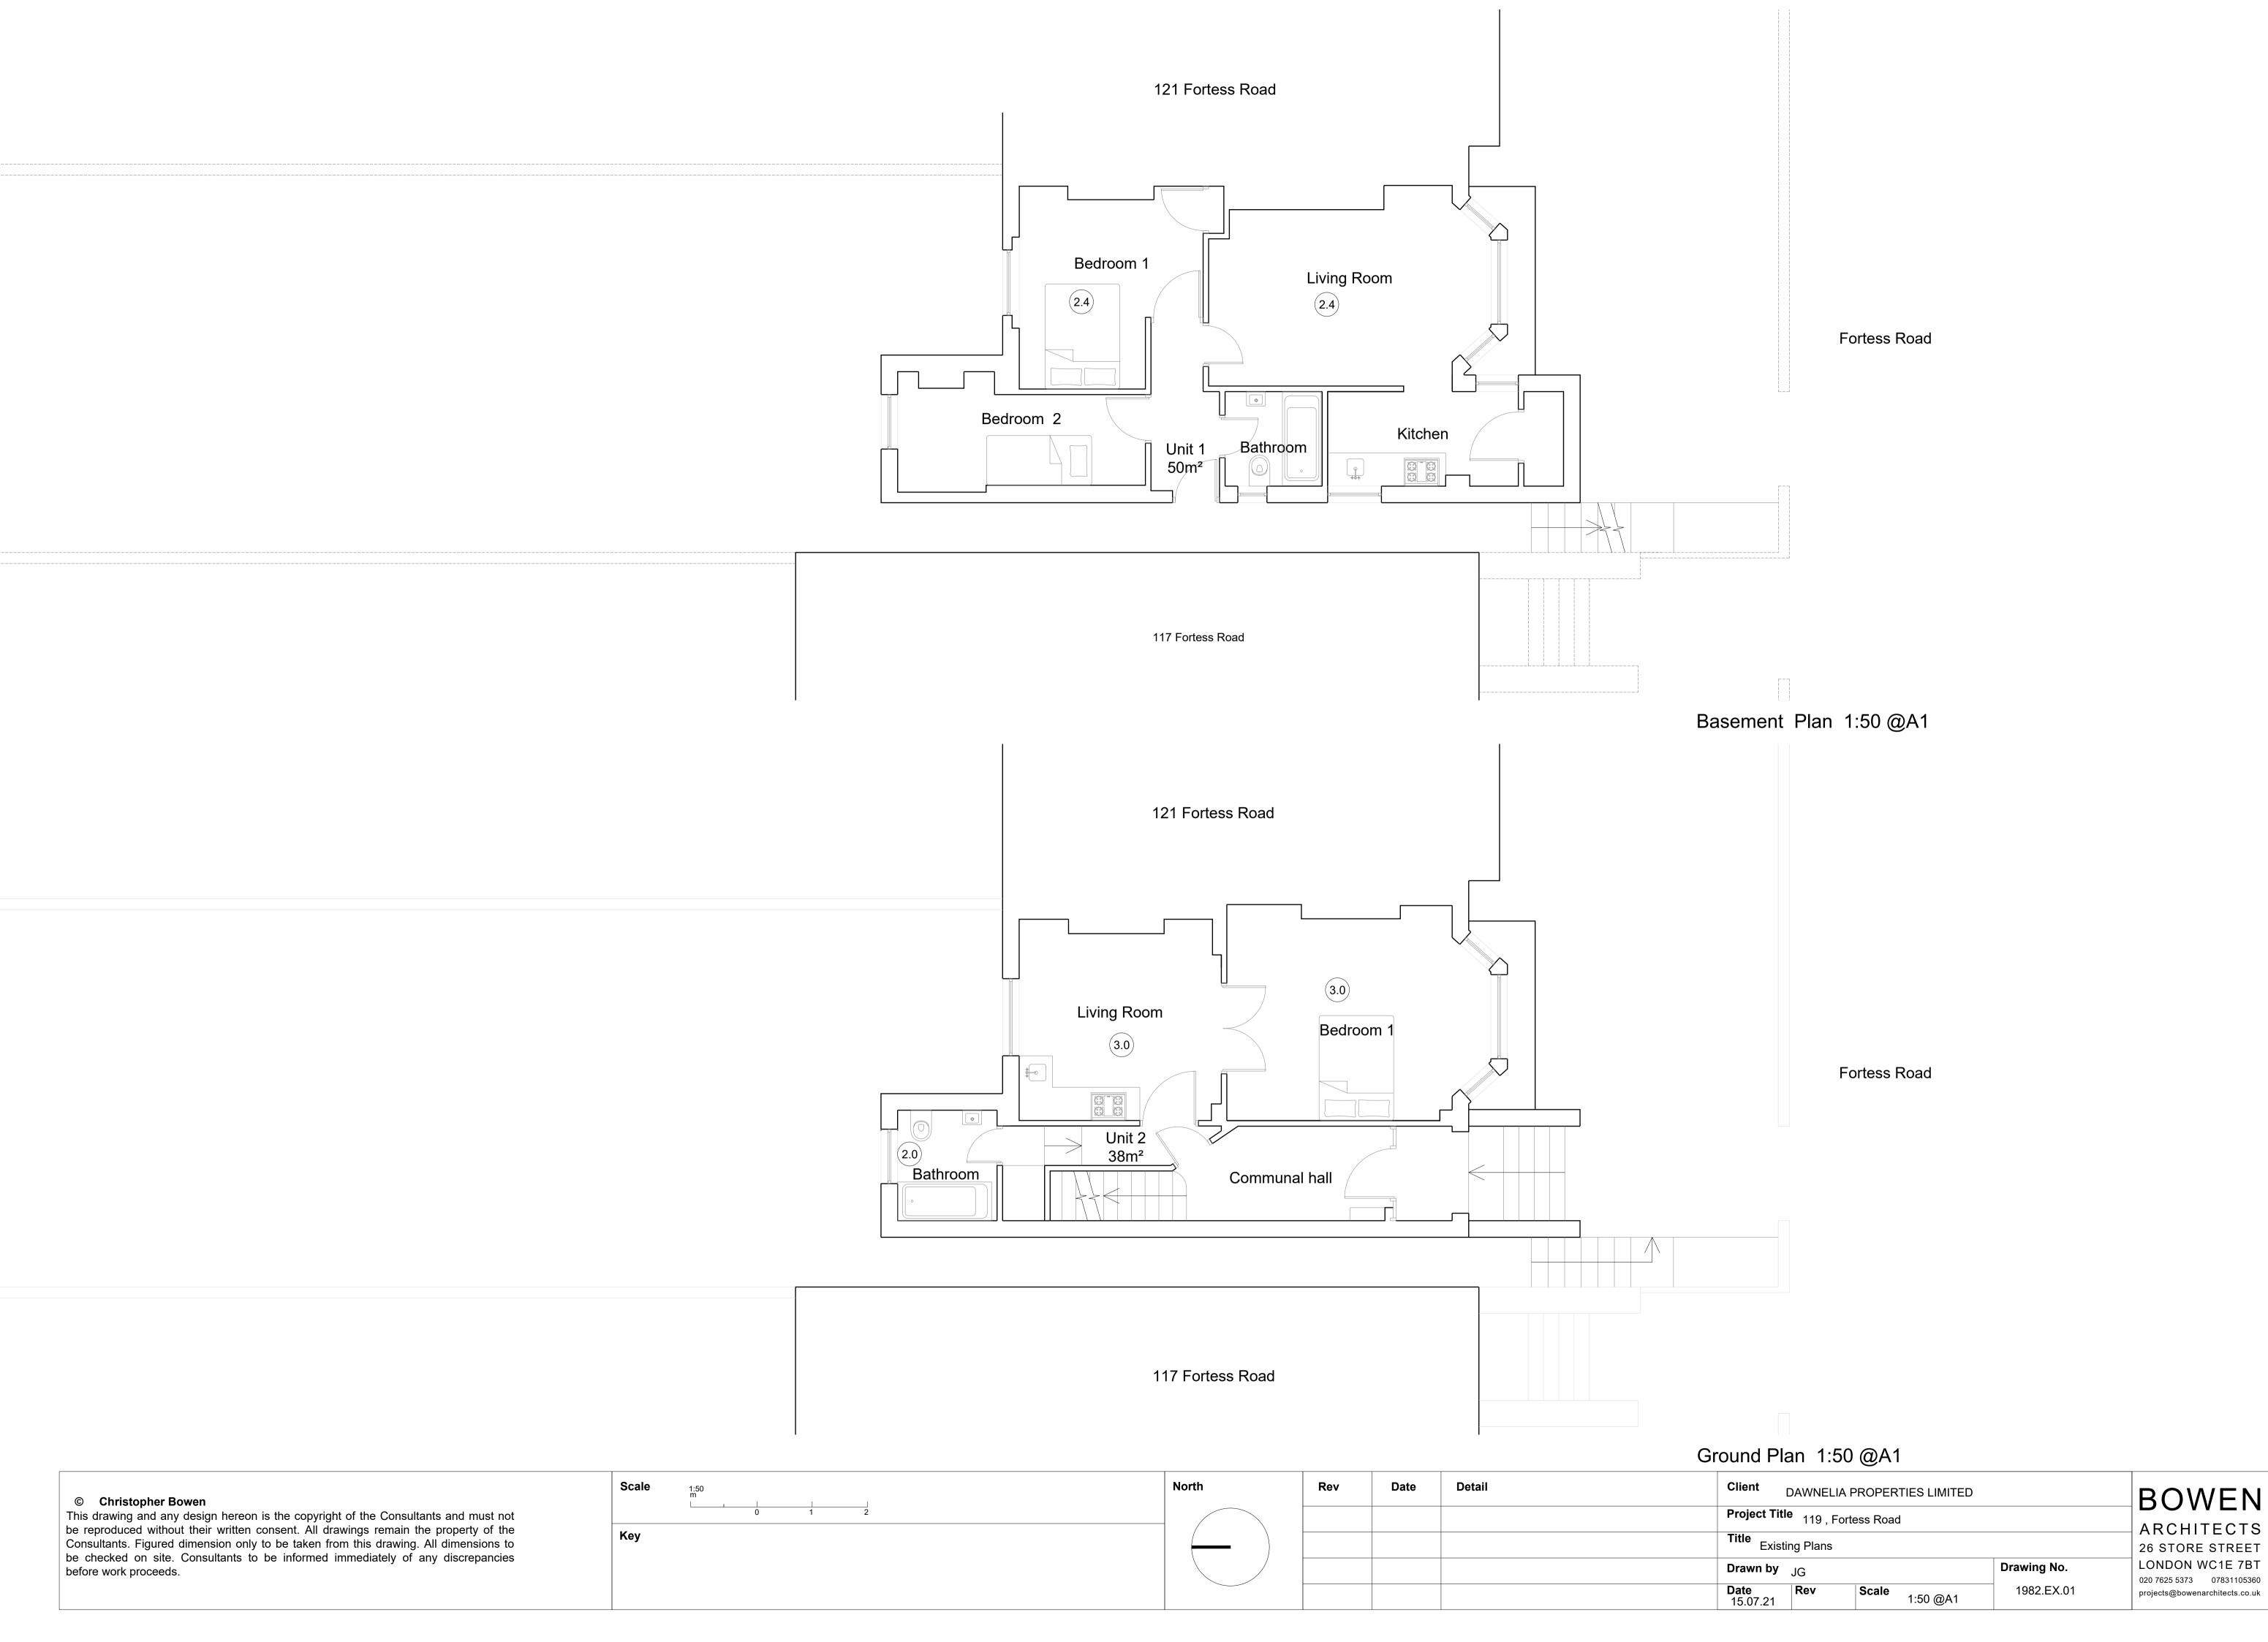

1800 high obscured glass-

1100 high glass privacy screen—

privacy screen

Unit 7

Unit 5

Unit 4 Bathroom

Communal hall

Bathroom

Unit 1

Kitchen

Bedroom 1

Bedroom 2

Bedroom 1

Bedroom 1

Kitchen

Kitchen