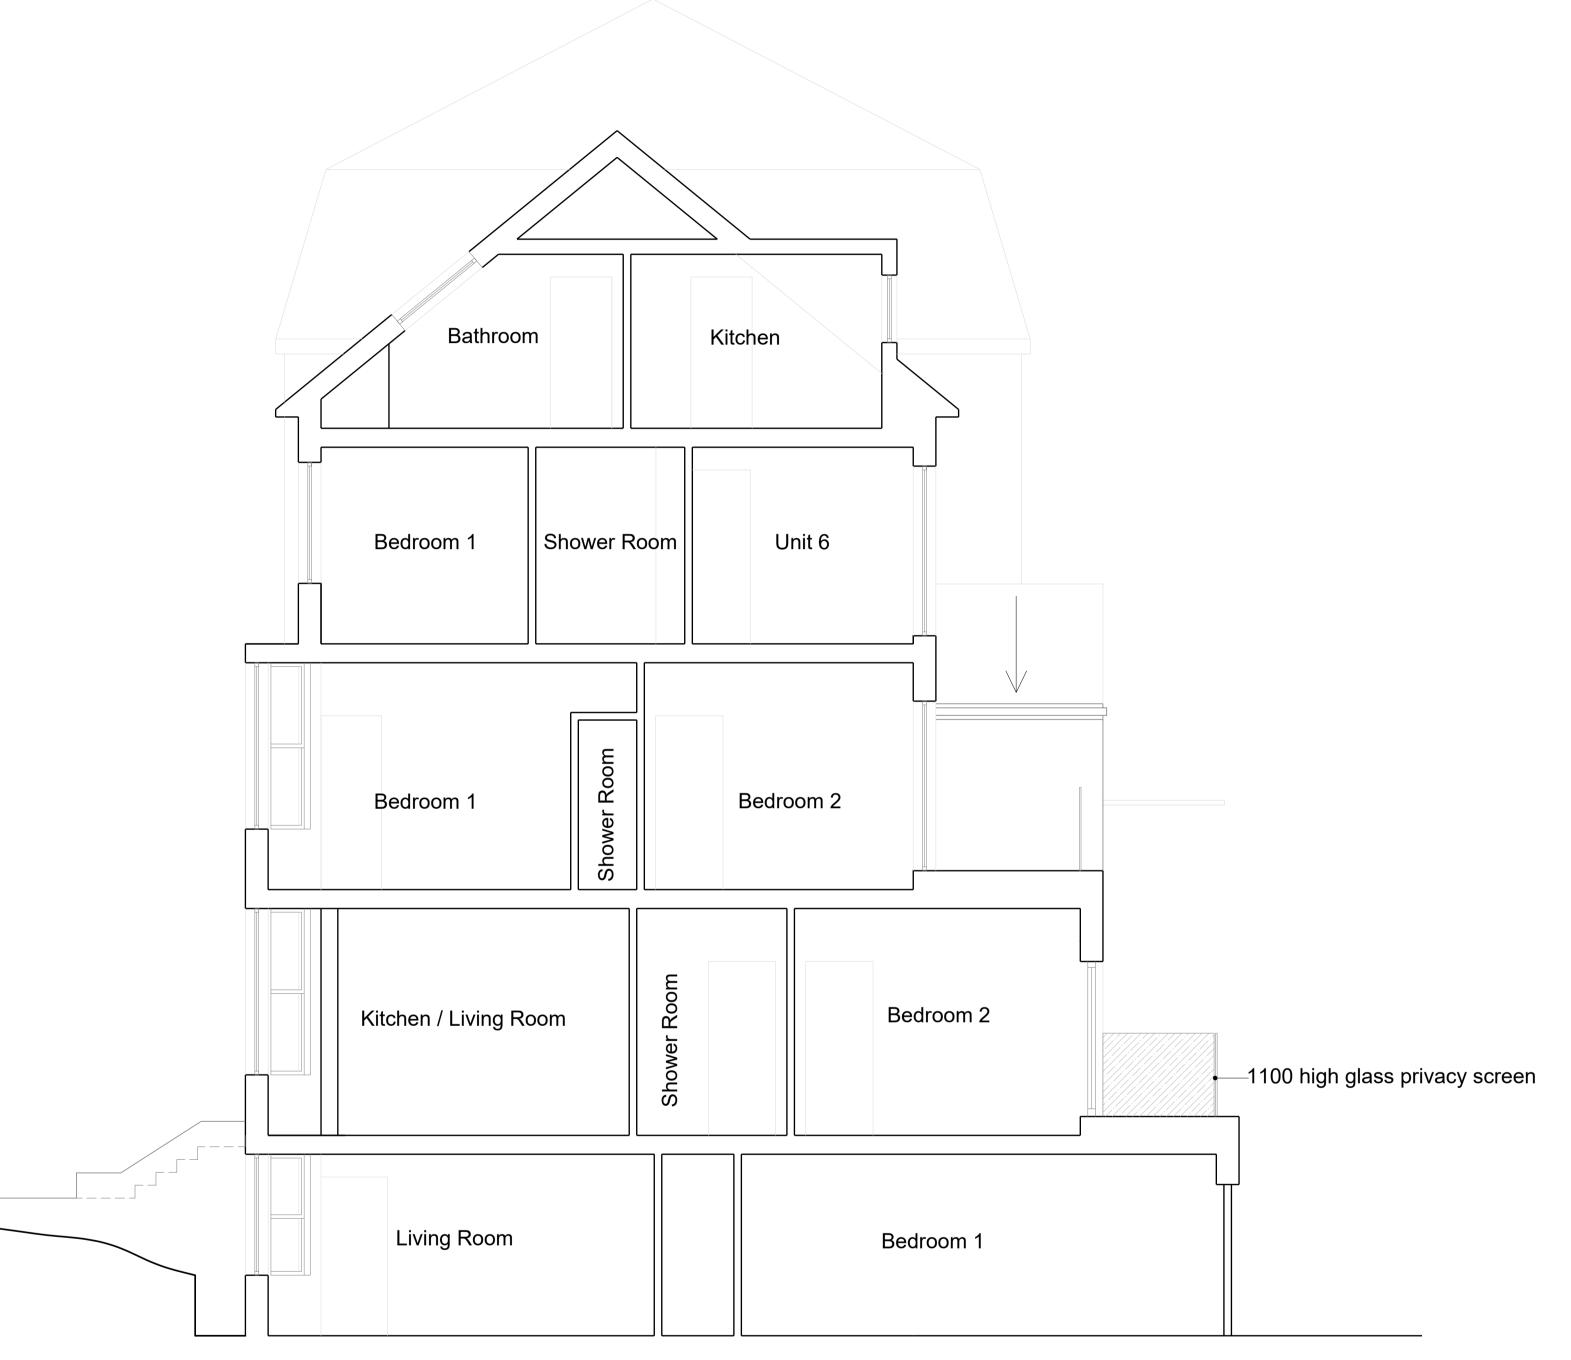

## Detail Scale North Date Rev DAWNELIA PROPERTIES LIMITED BOWEN © Christopher Bowen This drawing and any design hereon is the copyright of the Consultants and must not be reproduced without their written consent. All drawings remain the property of the Consultants. Figured dimension only to be taken from this drawing. All dimensions to be checked on site. Consultants to be informed immediately of any discrepancies Project Title 119, Fortess Road ARCHITECTS Key Title Proposed North & South Sections 26 STORE STREET LONDON WC1E 7BT Drawn by <sub>CW</sub> Drawing No. before work proceeds. 020 7625 5373 07831105360 1982.PP.06 **Date** 30.07.21 projects@bowenarchitects.co.uk 1:50 @A1

1800 high obscured glass-

1100 high glass privacy screen—

privacy screen

Unit 7

Unit 5

Unit 4 Bathroom

Communal hall

Bathroom

Unit 1

Kitchen

Bedroom 1

Bedroom 2

Bedroom 1

Bedroom 1

Kitchen

Kitchen