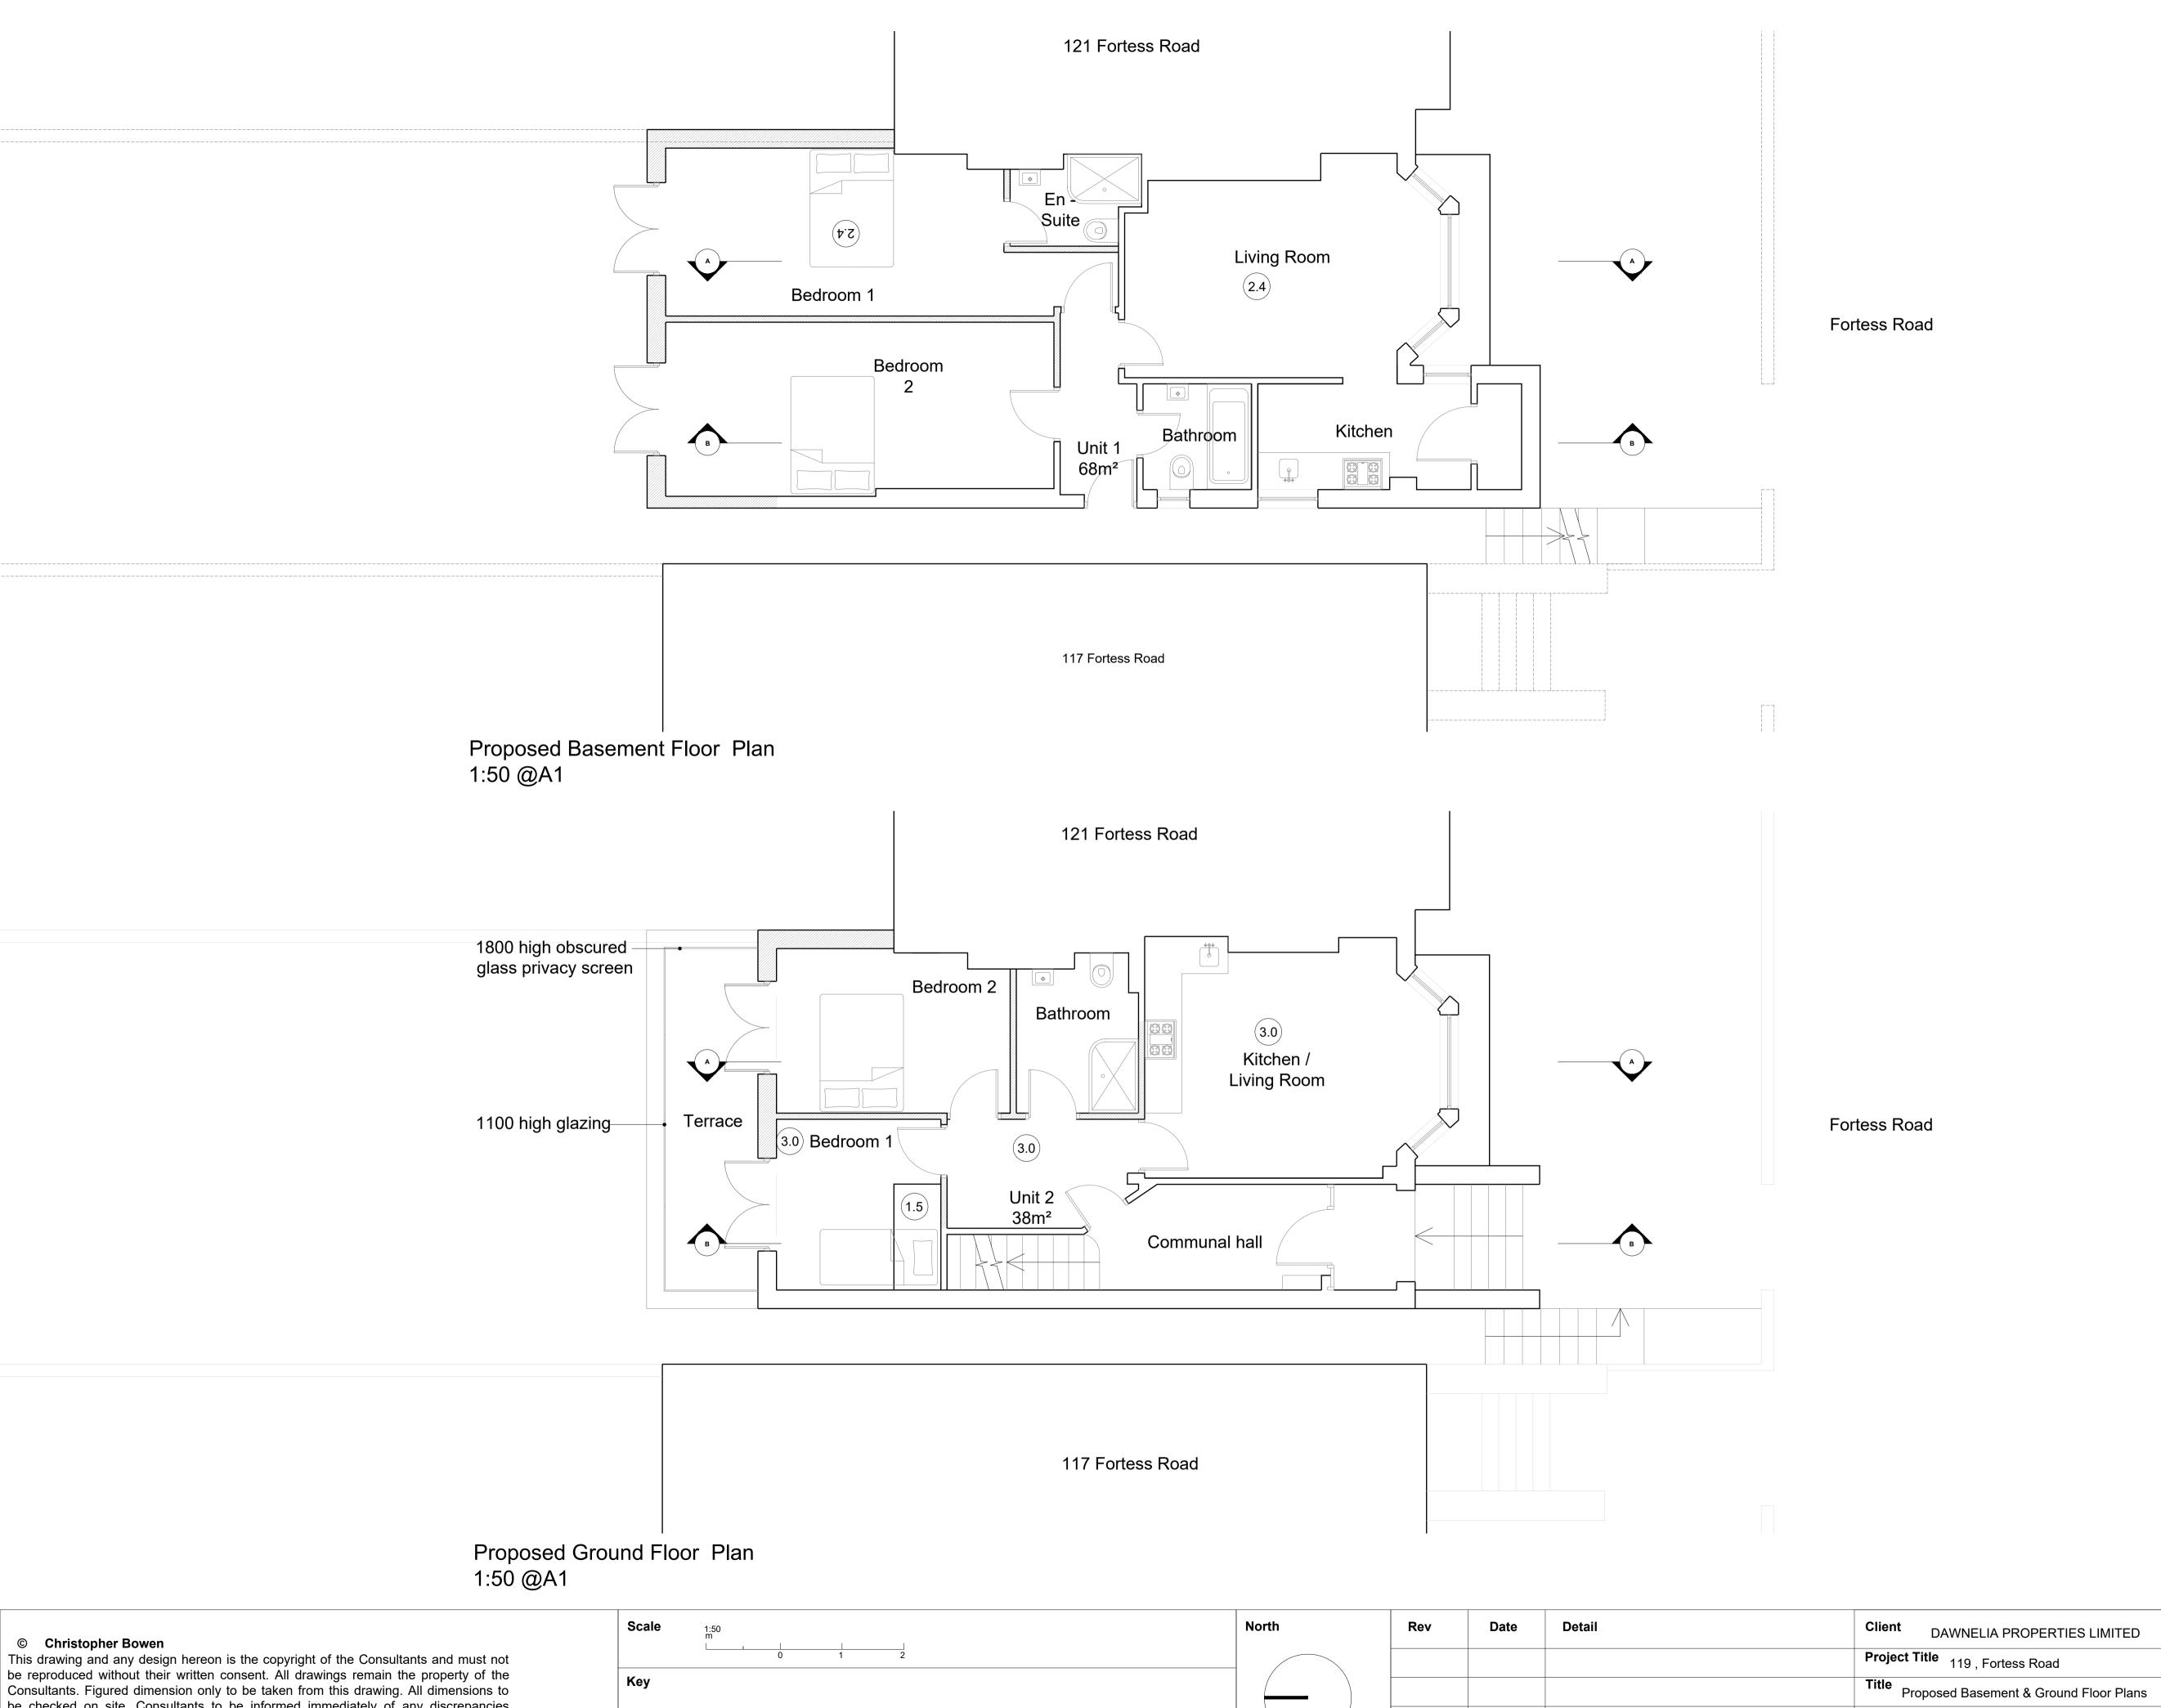

1800 high obscured glass-

1100 high glass privacy screen—

privacy screen

Unit 7

Unit 5

Unit 4 Bathroom

Communal hall

Bathroom

Unit 1

Kitchen

Bedroom 1

Bedroom 2

Bedroom 1

Bedroom 1

Kitchen

Kitchen