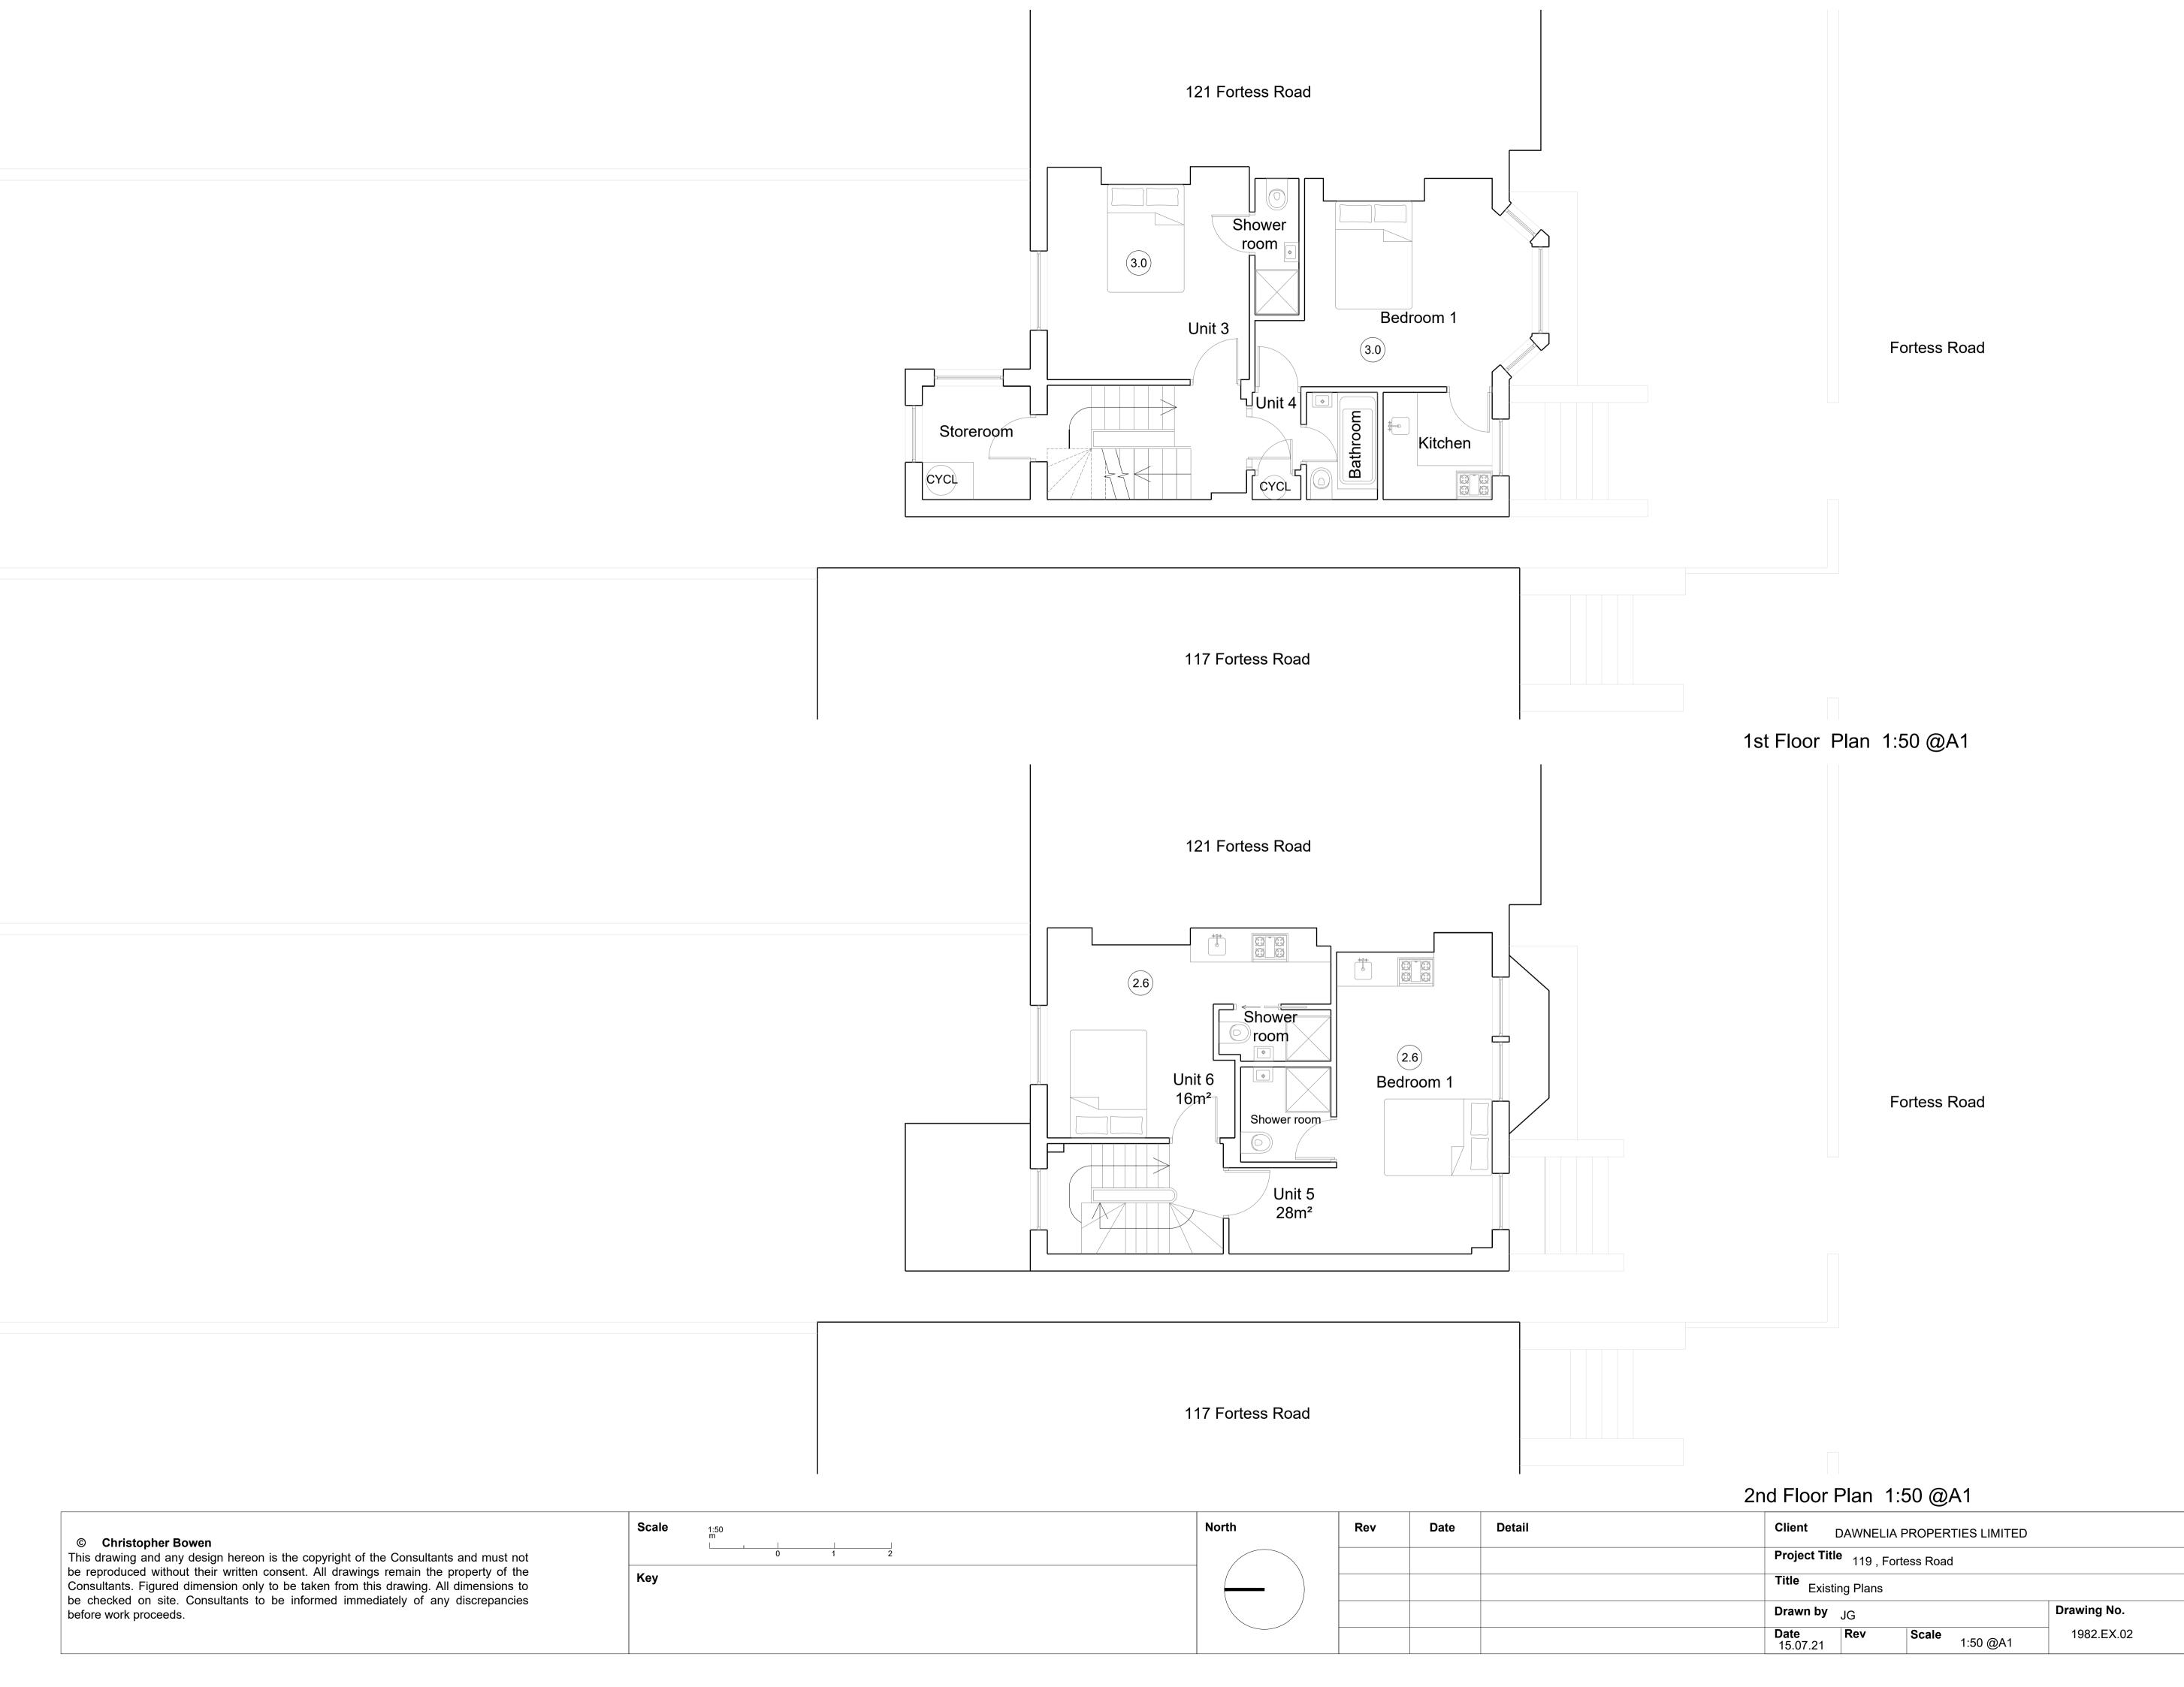

S C A L E: 1:1250

©Christopher Bowen
This drawing and any design hereon is the copyright of the
Consultants and must not be reproduced without their written consent.
All drawings remain the property of the Consultants.

100m

40m

125m

50m

| V | DATE | DETAIL | CI | <sup>lient</sup> Daw | nelia Properti           | es                          |  |  |
|---|------|--------|----|----------------------|--------------------------|-----------------------------|--|--|
|   |      |        | Pr | oject Title          | 119 Fortess Ro           | ad                          |  |  |
|   |      |        | 1  | Title OS Map         |                          |                             |  |  |
|   |      |        |    | rawn by<br>JG        |                          | Drawing No.<br>1982.OS, 0 1 |  |  |
|   |      |        | D  | ate<br>15.07.21      | Scale<br>1:500/1250 @ A3 | 1002.00.01                  |  |  |