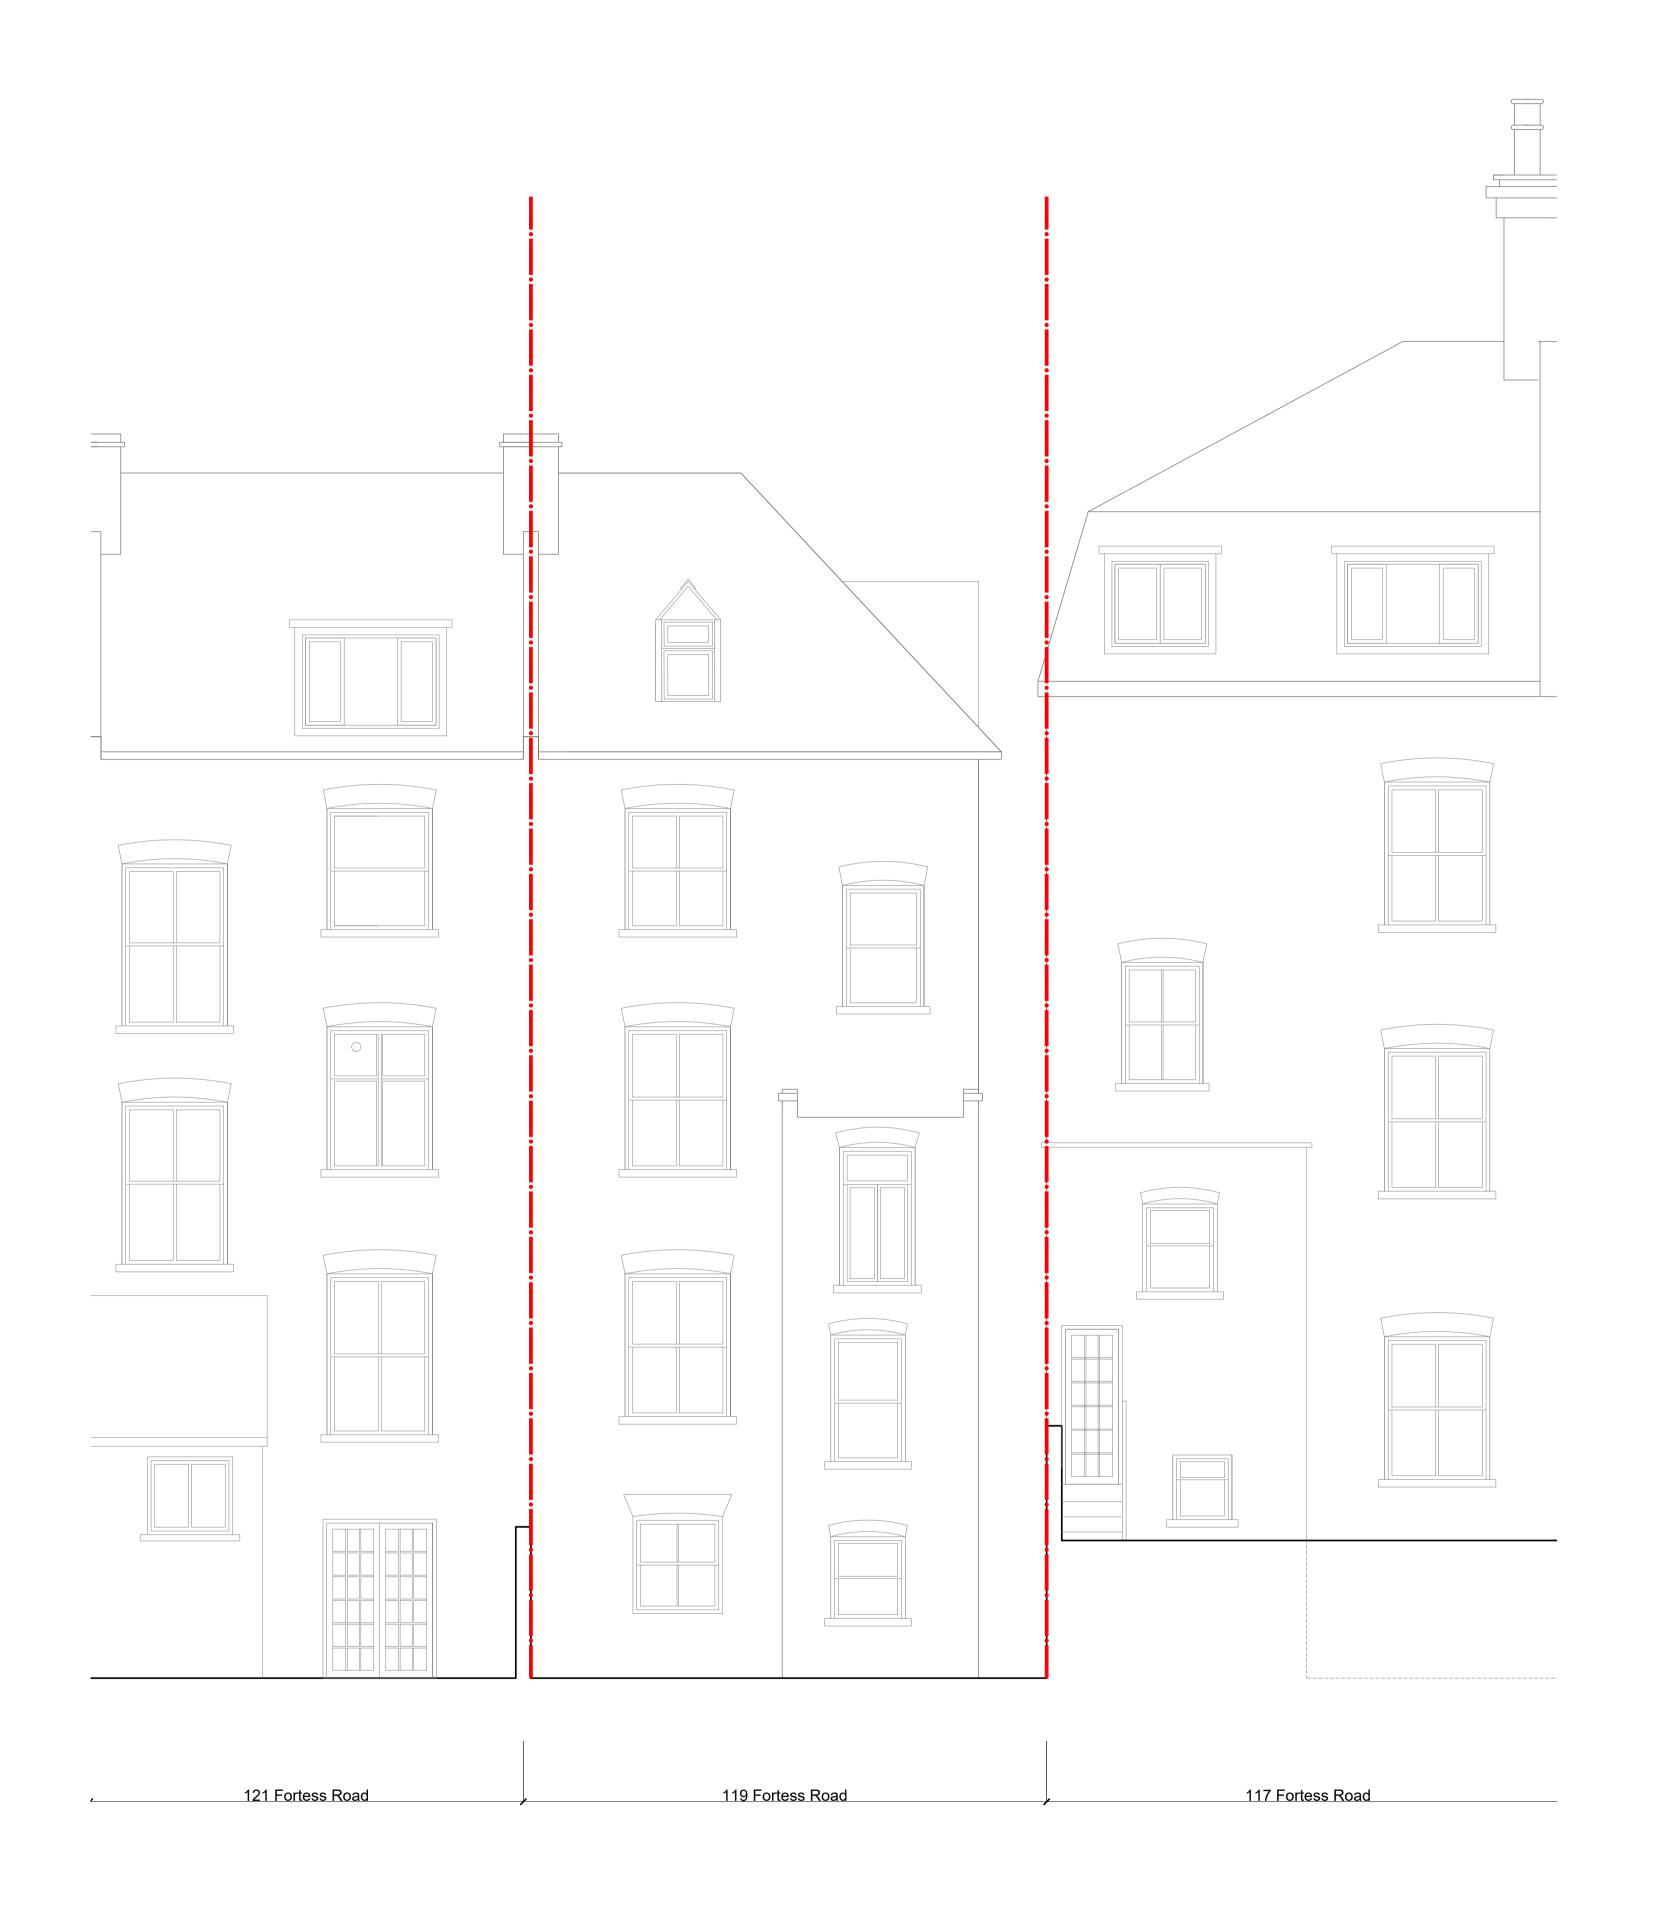

| Scale 1:50 m | North | Rev | Date | Detail | Client DAWNELIA PROPERTIES LIMITED                                 |             | BOW                |
|--------------|-------|-----|------|--------|--------------------------------------------------------------------|-------------|--------------------|
| 0 1 2        |       |     |      |        | Project Title 119 , Fortess Road                                   |             | ARCHITE            |
| Key          |       |     |      |        | Title Existing West Elevations                                     |             | 26 STORE S         |
|              |       |     |      |        | Drawn by JG                                                        | Drawing No. | LONDON WC          |
|              |       |     |      |        | Date         Rev         Scale           15.07.21         1:50 @A1 | 1982.EX.07  | projects@bowenarch |