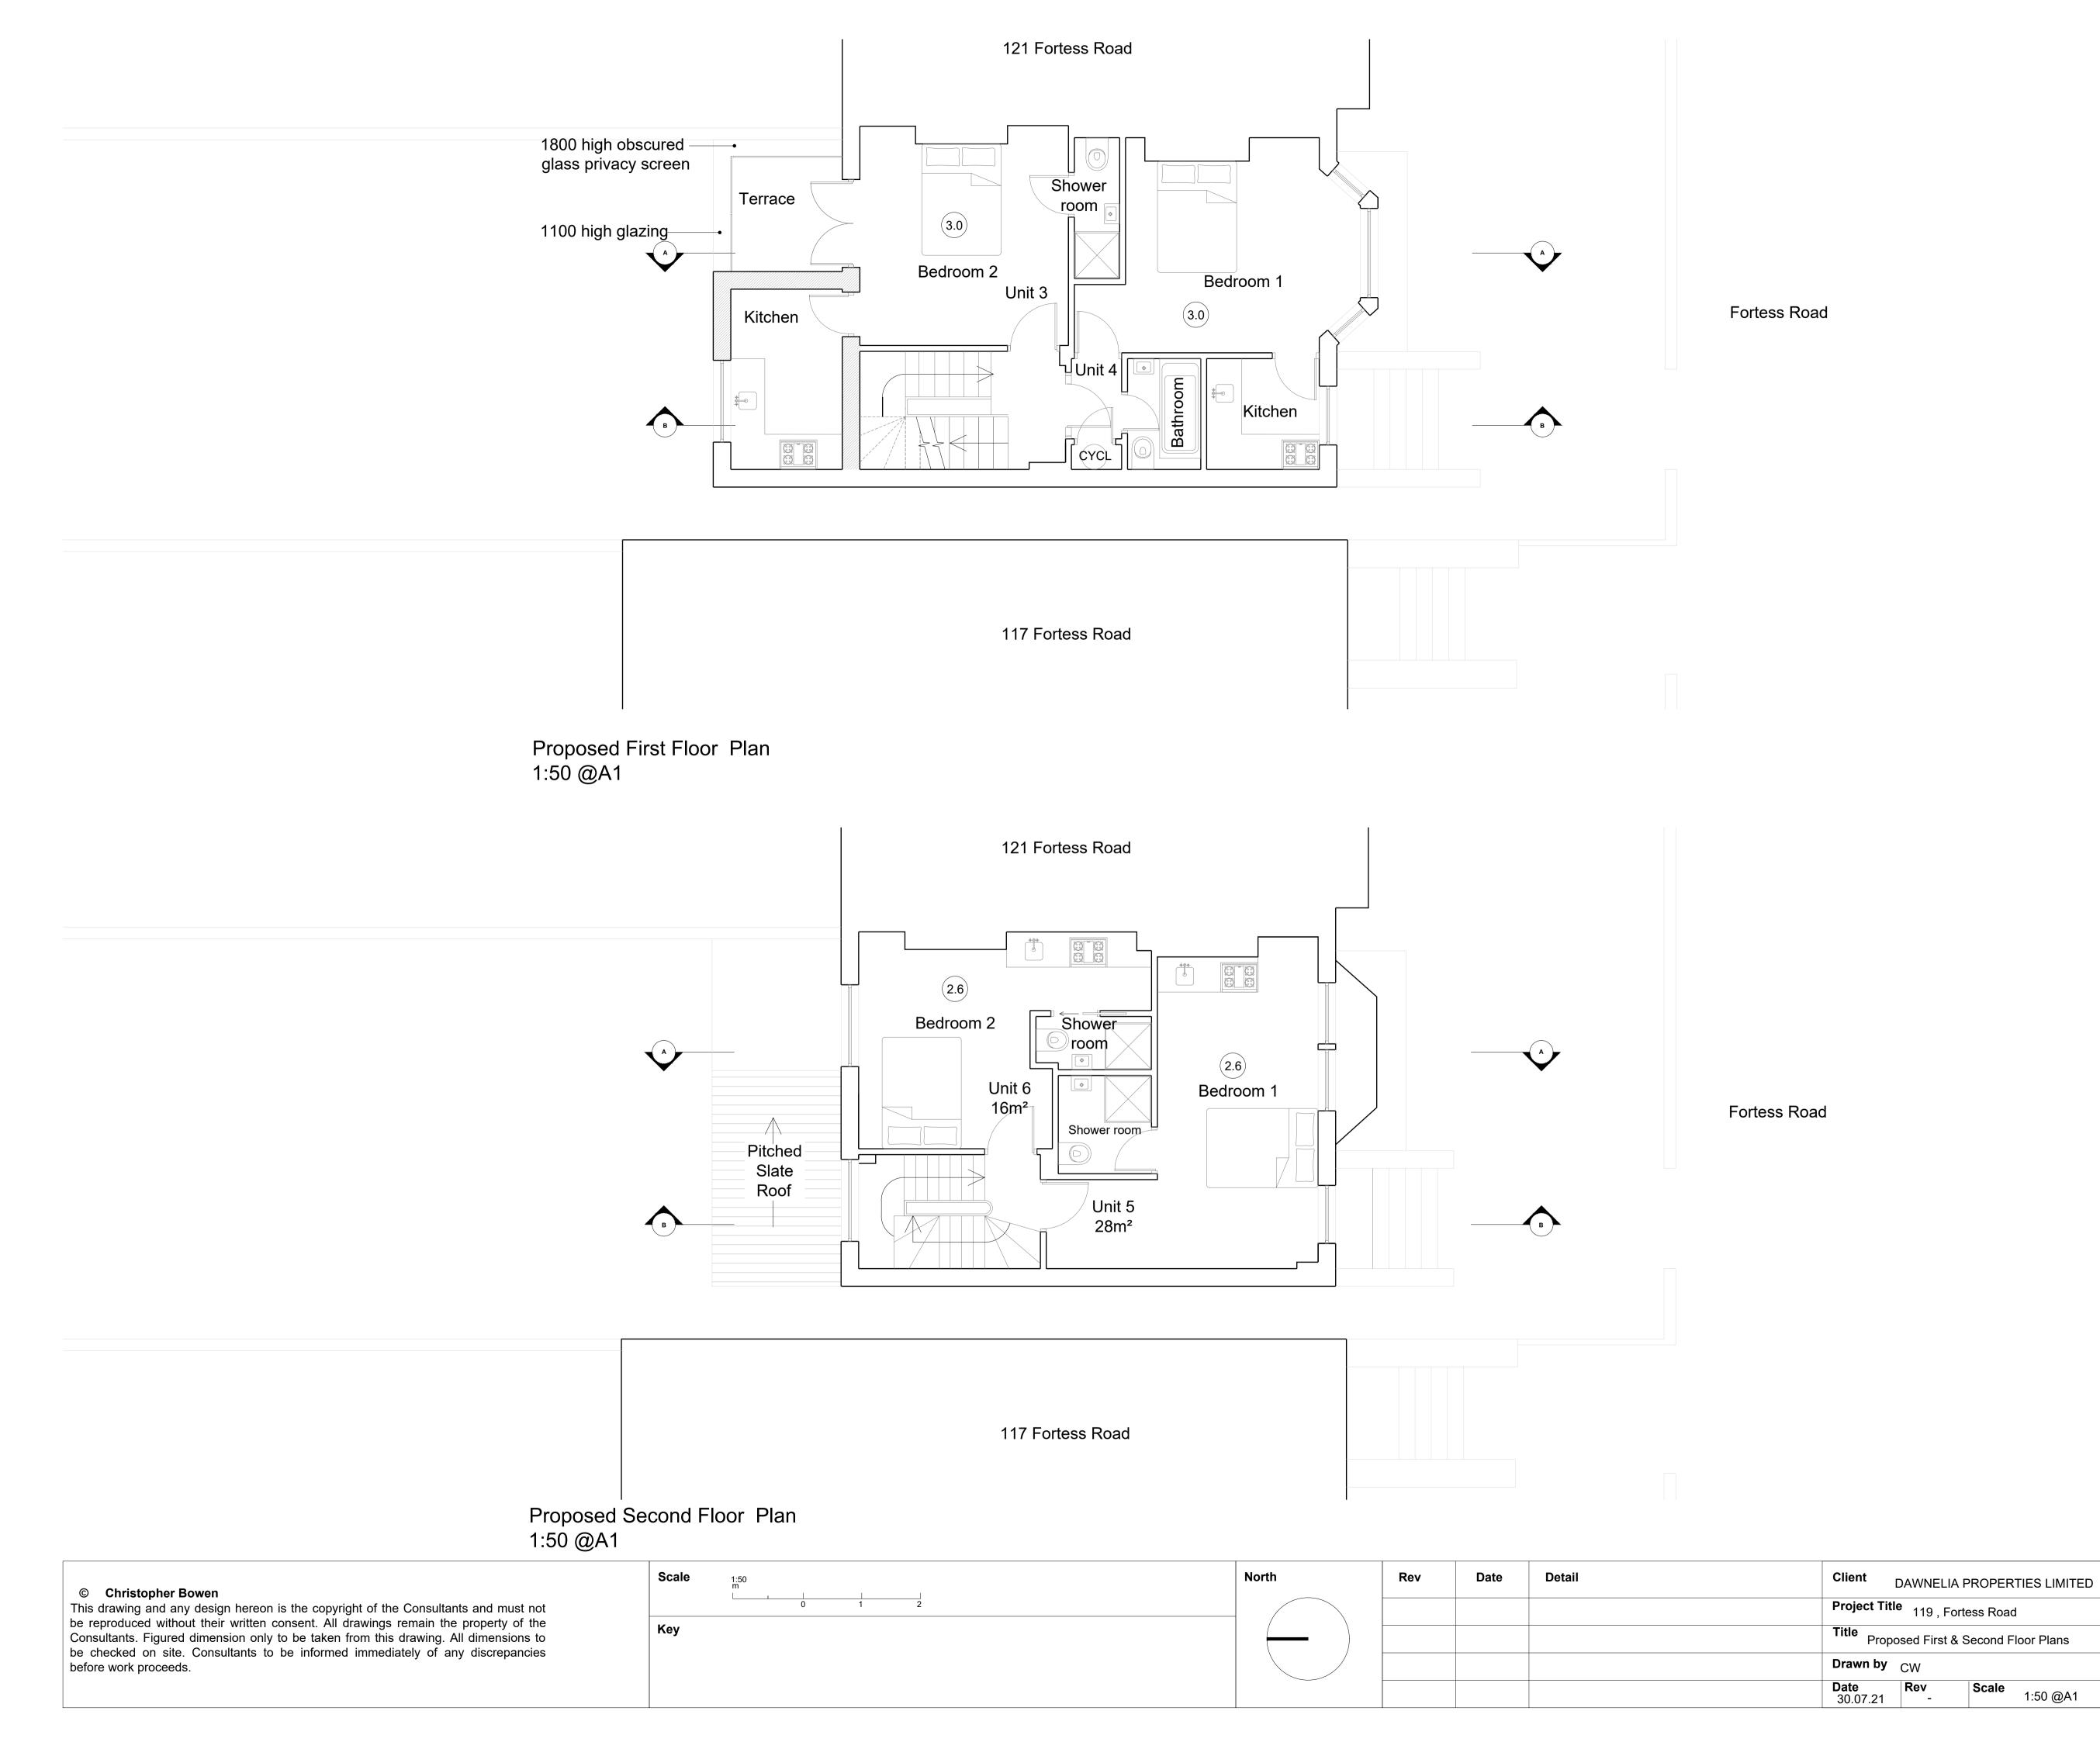

1800 high obscured glass-

1100 high glass privacy screen—

privacy screen

Unit 7

Unit 5

Unit 4 Bathroom

Communal hall

Bathroom

Unit 1

Kitchen

Bedroom 1

Bedroom 2

Bedroom 1

Bedroom 1

Kitchen

Kitchen