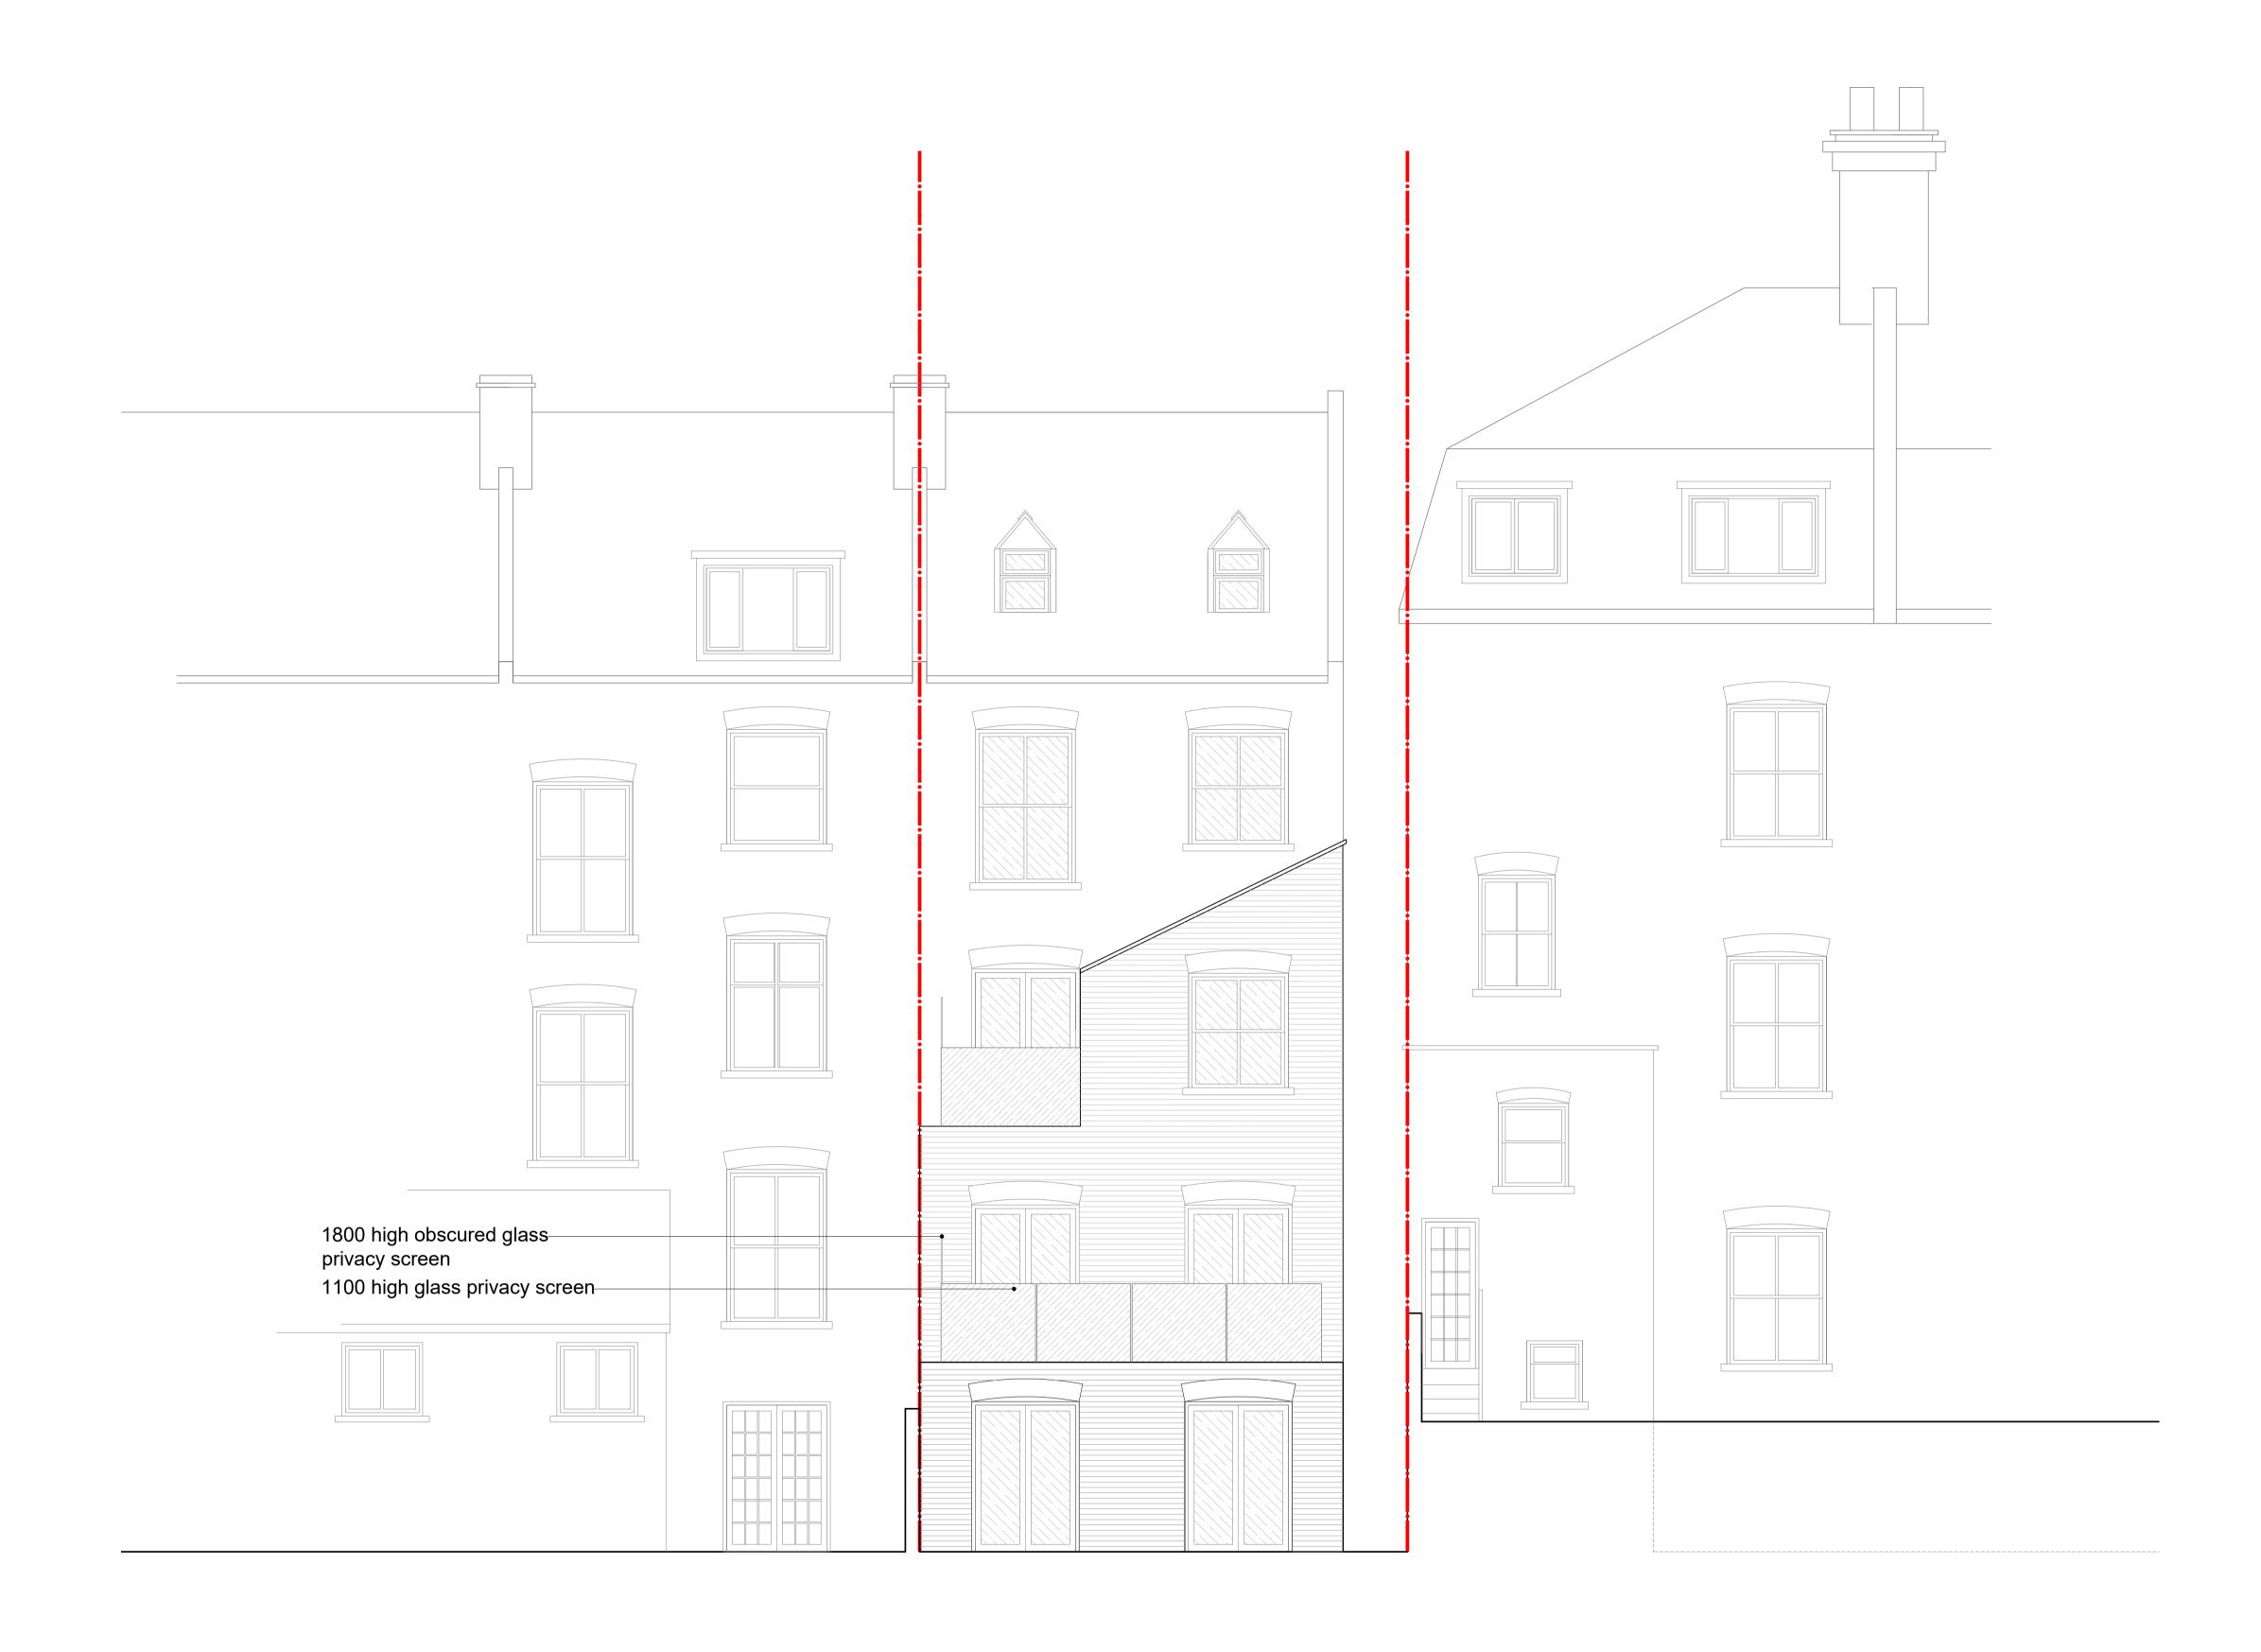

## Detail Scale North Date Rev BOWEN DAWNELIA PROPERTIES LIMITED © Christopher Bowen Project Title 119, Fortess Road This drawing and any design hereon is the copyright of the Consultants and must not be reproduced without their written consent. All drawings remain the property of the Consultants. Figured dimension only to be taken from this drawing. All dimensions to be checked on site. Consultants to be informed immediately of any discrepancies ARCHITECTS Title Existing Section AA Key 26 STORE STREET LONDON WC1E 7BT Drawing No. Drawn by JG before work proceeds. 020 7625 5373 07831105360 1982.EX.04 **Date** 15.07.21 projects@bowenarchitects.co.uk 1:50 @A1

| Rev | Date | Detail | Client DAWNELIA PROPERTIES LIMITED                                 |             | BOWEN                          |  |  |
|-----|------|--------|--------------------------------------------------------------------|-------------|--------------------------------|--|--|
|     |      |        | Project Title 119 , Fortess Road                                   |             | ARCHITECTS                     |  |  |
|     |      |        | Title Existing Section BB                                          |             | 26 STORE STREET                |  |  |
|     |      |        | Drawn by JG                                                        | arring ito: | LONDON WC1E 7BT                |  |  |
|     |      |        | Date         Rev         Scale           15.07.21         1:50 @A1 | 1982.EX.05  | projects@bowenarchitects.co.uk |  |  |