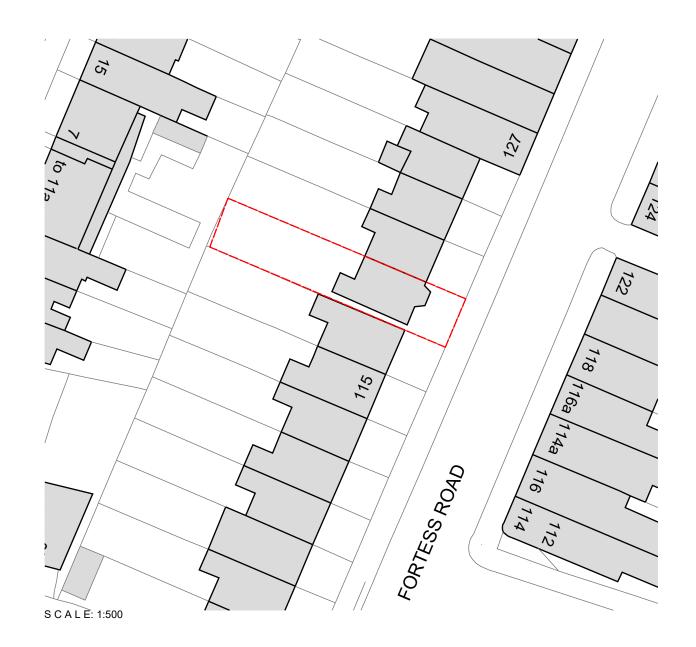

S C A L E: 1:1250

©Christopher Bowen
This drawing and any design hereon is the copyright of the
Consultants and must not be reproduced without their written consent.
All drawings remain the property of the Consultants.

100m

40m

125m

50m

| V | DATE | DETAIL | CI | <sup>lient</sup> Daw | nelia Properti           | es                          |  |  |
|---|------|--------|----|----------------------|--------------------------|-----------------------------|--|--|
|   |      |        | Pr | oject Title          | 119 Fortess Ro           | ad                          |  |  |
|   |      |        | 1  | Title OS Map         |                          |                             |  |  |
|   |      |        |    | rawn by<br>JG        |                          | Drawing No.<br>1982.OS, 0 1 |  |  |
|   |      |        | D  | ate<br>15.07.21      | Scale<br>1:500/1250 @ A3 | 1002.00.01                  |  |  |