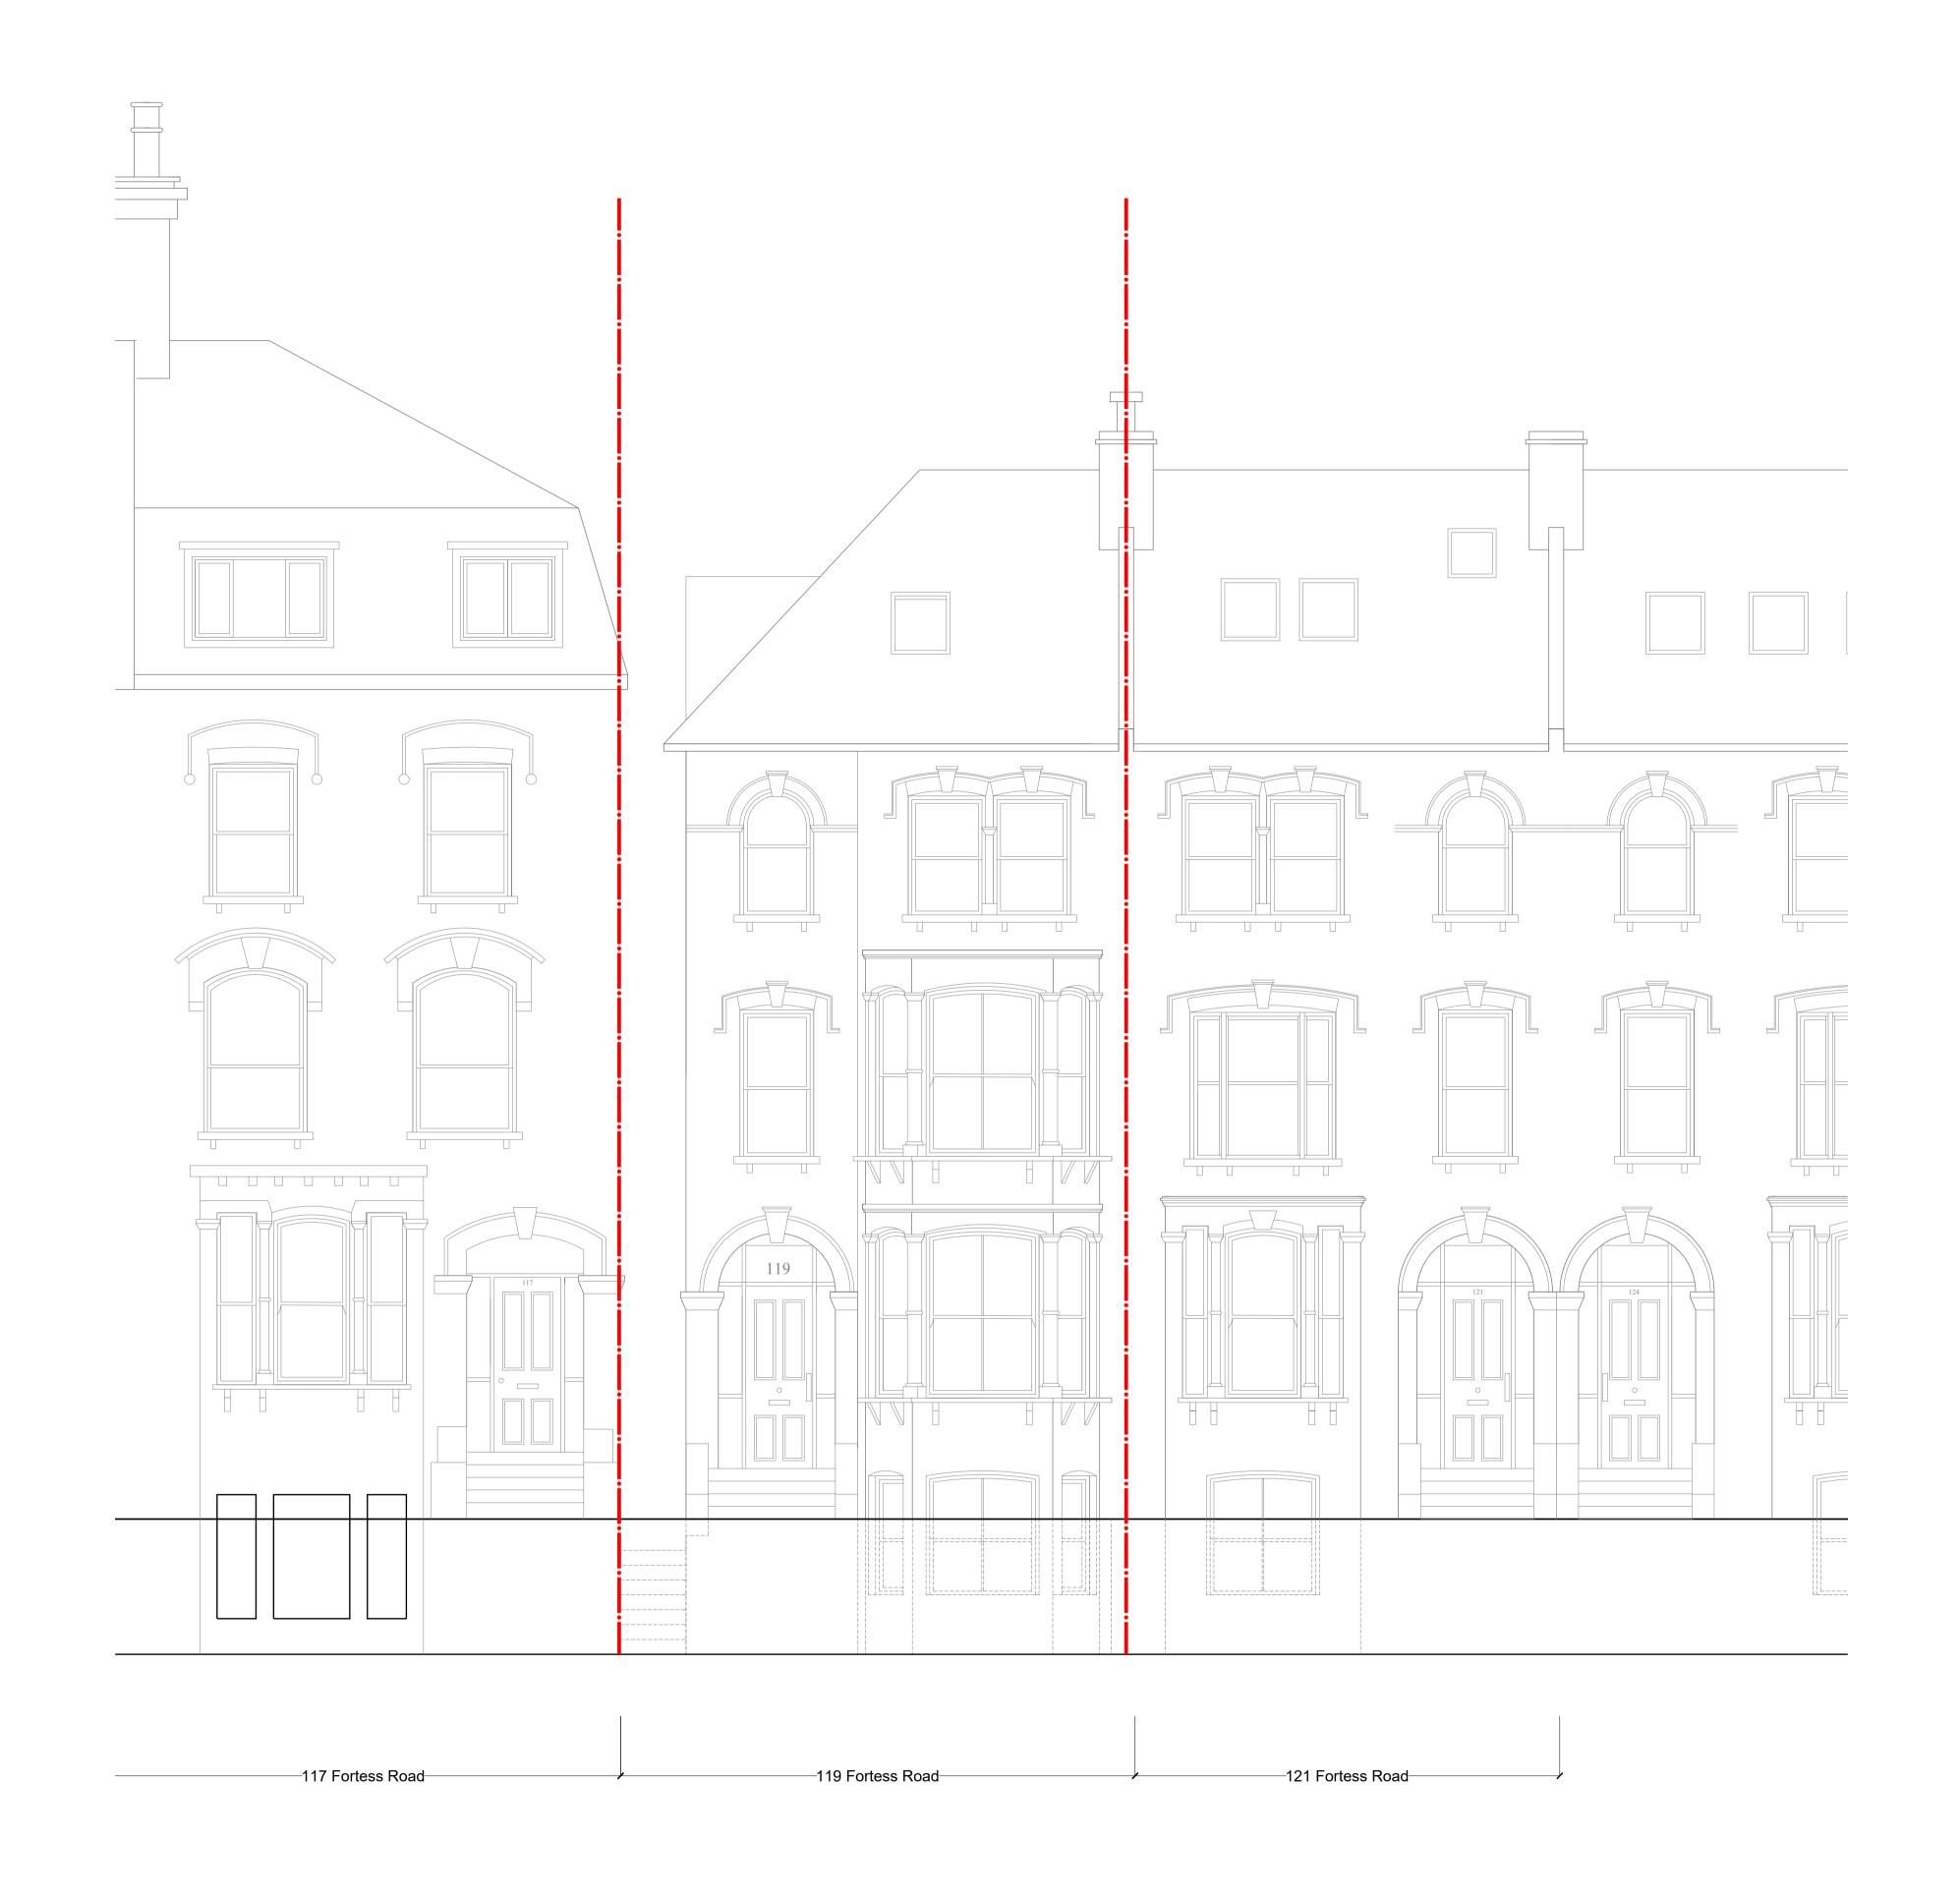

| Scale | 1:50<br>m | North |
|-------|-----------|-------|
|       |           |       |
| Key   |           |       |
|       |           |       |
|       |           |       |

| Rev | Date | Detail | Client DAWNELIA                |                | BOWEN       |                                |  |
|-----|------|--------|--------------------------------|----------------|-------------|--------------------------------|--|
|     |      |        | Project Title 119, For         | tess Road      |             | ARCHITECTS                     |  |
|     |      |        | Title Existing East Elevations |                |             |                                |  |
|     |      |        | Drawn by JG                    |                | Drawing No. | LONDON WC1E 7BT                |  |
|     |      |        | <b>Date</b> 15.07.21           | Scale 1:50 @A1 | 1982.EX.06  | projects@bowenarchitects.co.uk |  |