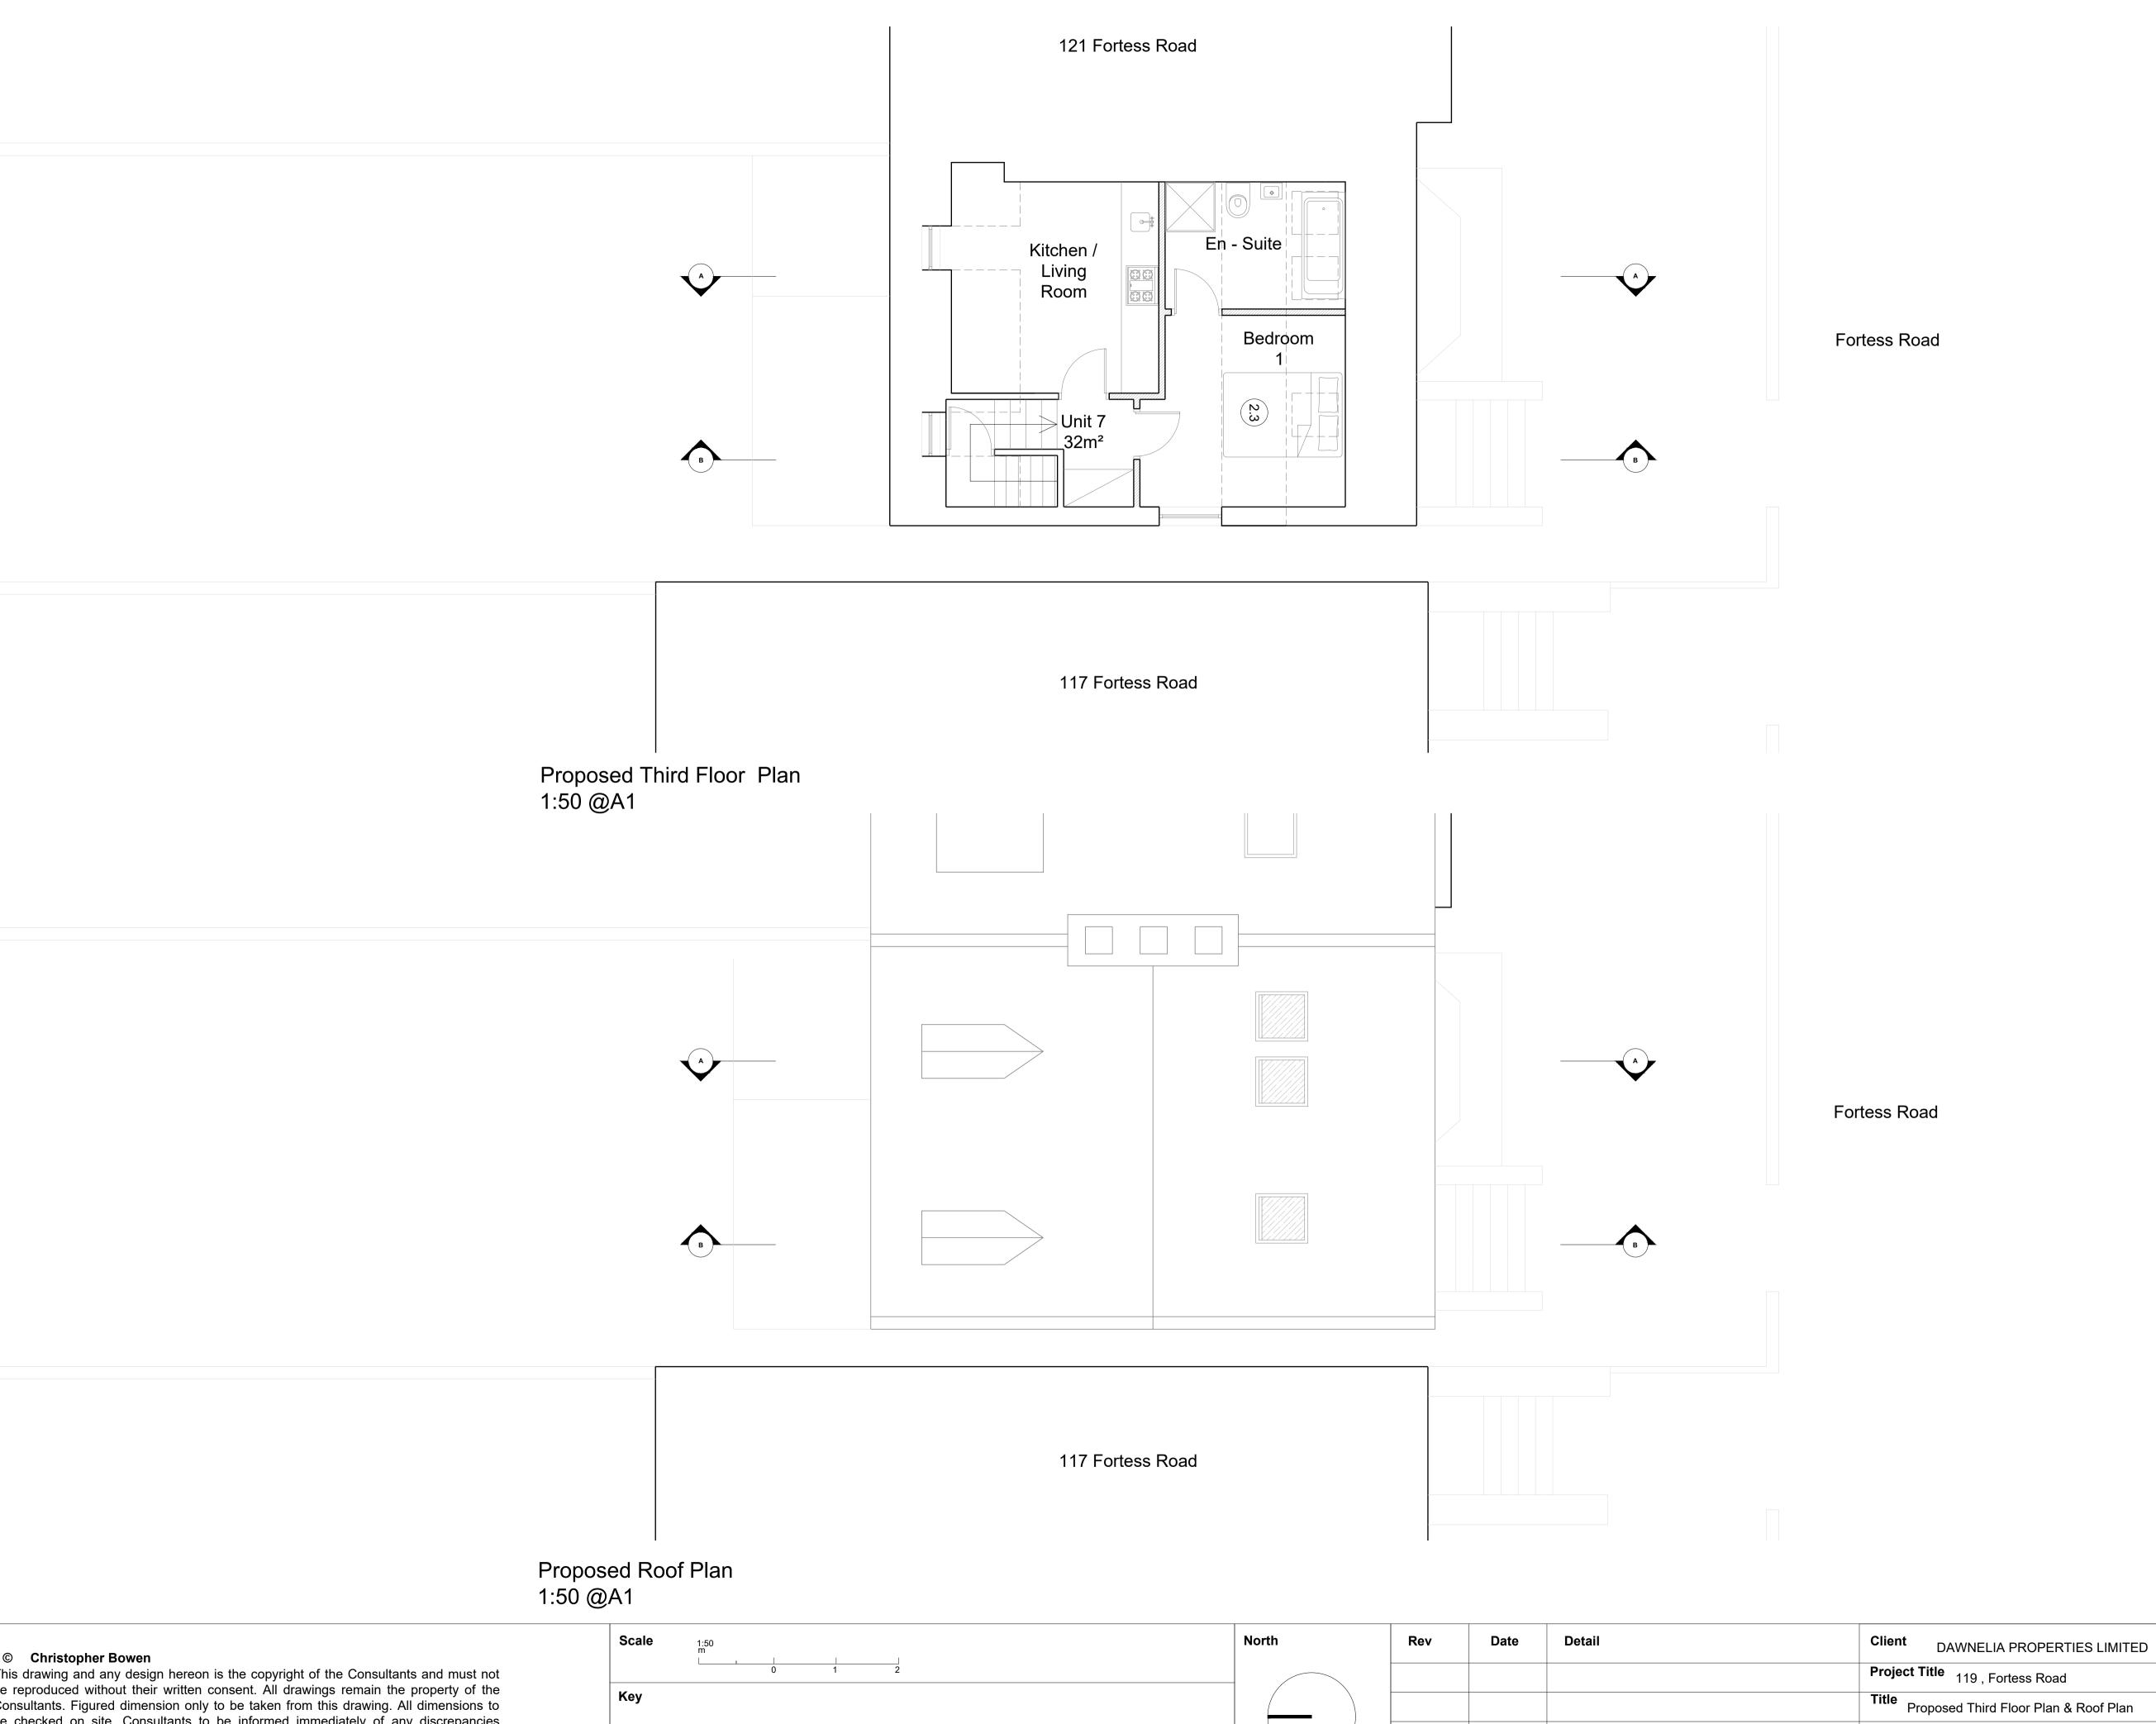

## Detail Scale North Rev Date DAWNELIA PROPERTIES LIMITED BOWEN © Christopher Bowen Project Title 119, Fortess Road This drawing and any design hereon is the copyright of the Consultants and must not be reproduced without their written consent. All drawings remain the property of the Consultants. Figured dimension only to be taken from this drawing. All dimensions to be checked on site. Consultants to be informed immediately of any discrepancies ARCHITECTS Title Proposed East Elevation Key 26 STORE STREET LONDON WC1E 7BT Drawing No. Drawn by <sub>CW</sub> before work proceeds. 020 7625 5373 07831105360 1982.PP.06 **Date** 30.07.21 projects@bowenarchitects.co.uk 1:50 @A1