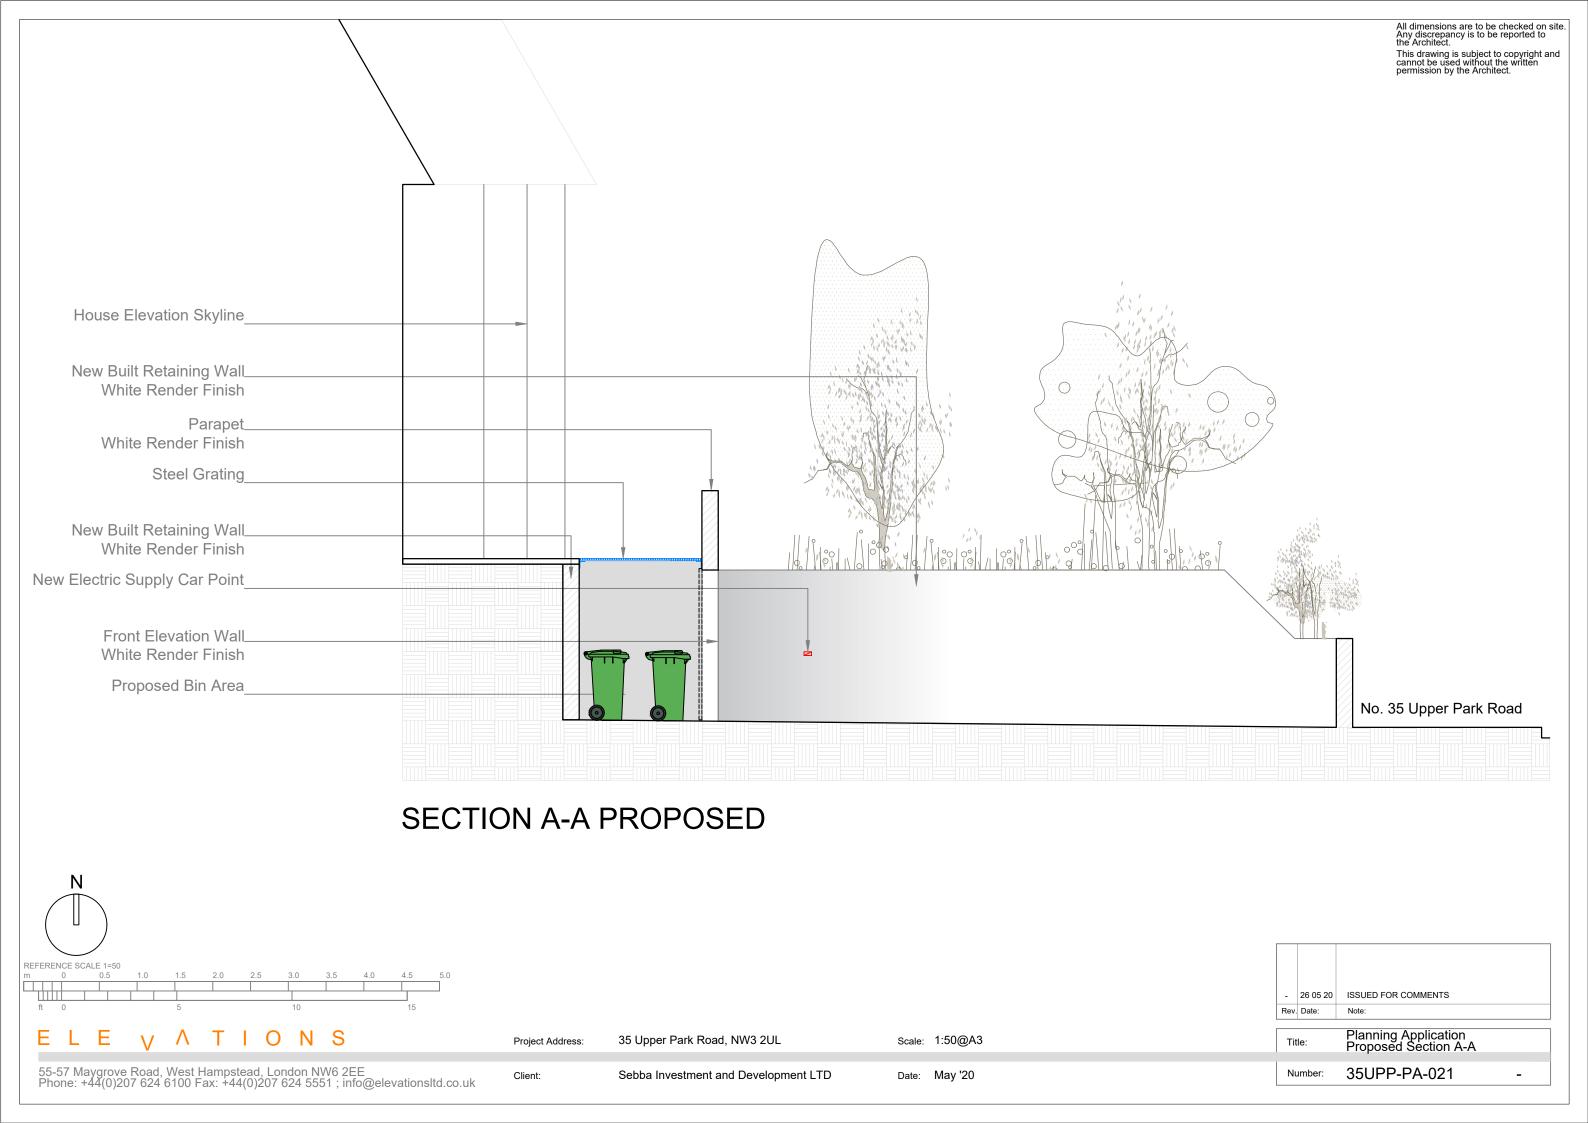

House Elevation Skyline New Built Retaining Wall White Render Finish Parapet New Electric Supply Car Point Front Elevation Wall White Render Finish Proposed Bin Area

## RENDERING

**SECTION B-B PROPOSED** 