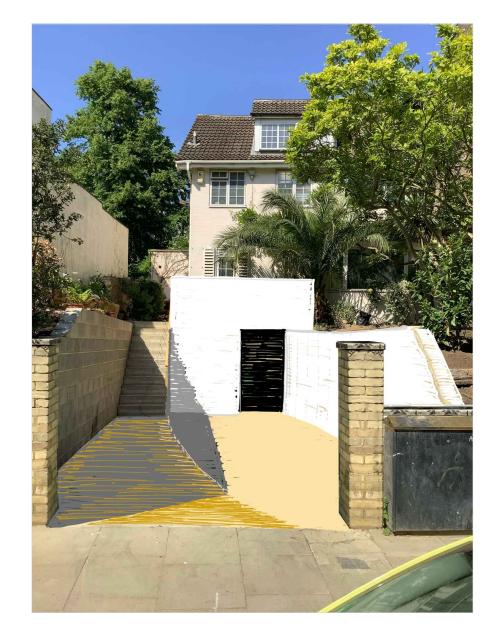

House Elevation Skyline Built Retaining Wall\_ White Render Finish Parapet H 900 mm White Render Finish Restored Column To Match The Existing One Metal Sliding Door Paint Black Finish Front Elevation Wall\_ White Render Finish Proposed Bin Area Behind the Wall Stairs. 12 Riser L 1300 mm

## FRONT ELEVATION PROPOSED

- 15 09 20 ISSUED FOR PLANNING
Rev. Date: Note:

All dimensions are to be checked on site. Any discrepancy is to be reported to the Architect.

This drawing is subject to copyright and cannot be used without the written permission by the Architect.