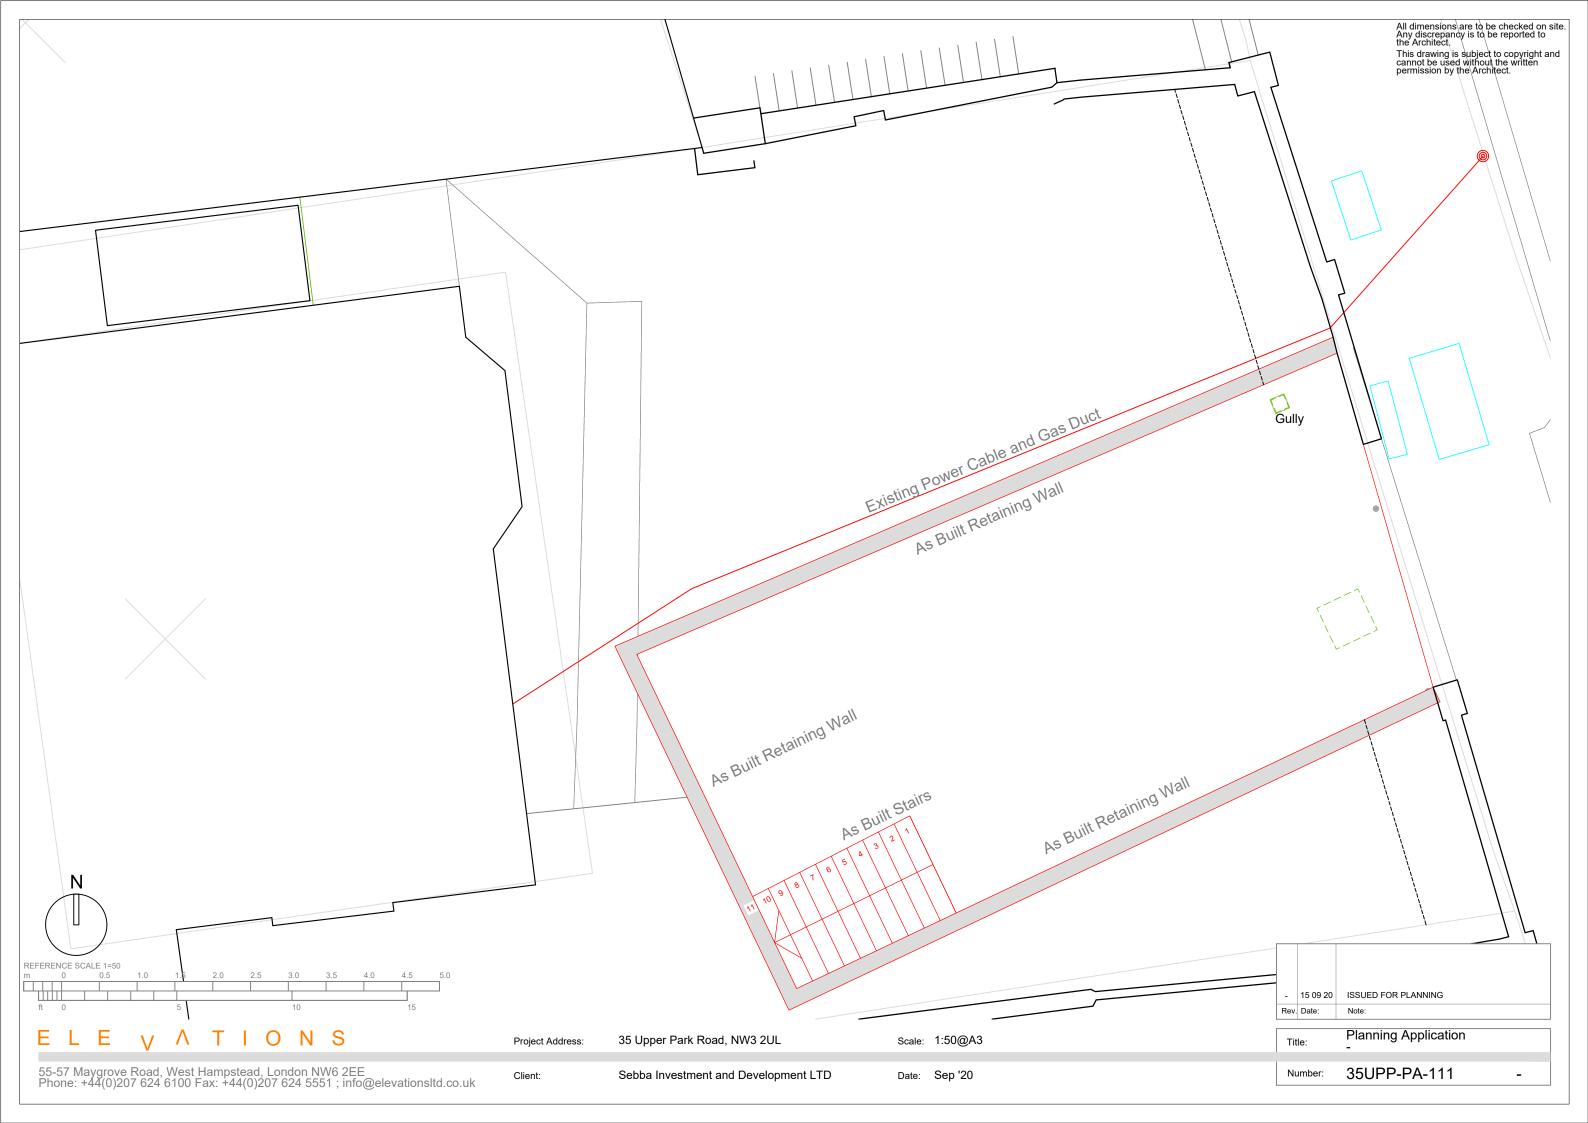

House Elevation Skyline Built Retaining Wall\_ White Render Finish Parapet H 900 mm White Render Finish Restored Column To Match The Existing One Metal Sliding Door Paint Black Finish Front Elevation Wall\_ White Render Finish Proposed Bin Area Behind the Wall Stairs. 12 Riser L 1300 mm

## FRONT ELEVATION PROPOSED

- 15 09 20 ISSUED FOR PLANNING
Rev. Date: Note:

All dimensions are to be checked on site. Any discrepancy is to be reported to the Architect.

This drawing is subject to copyright and cannot be used without the written permission by the Architect.