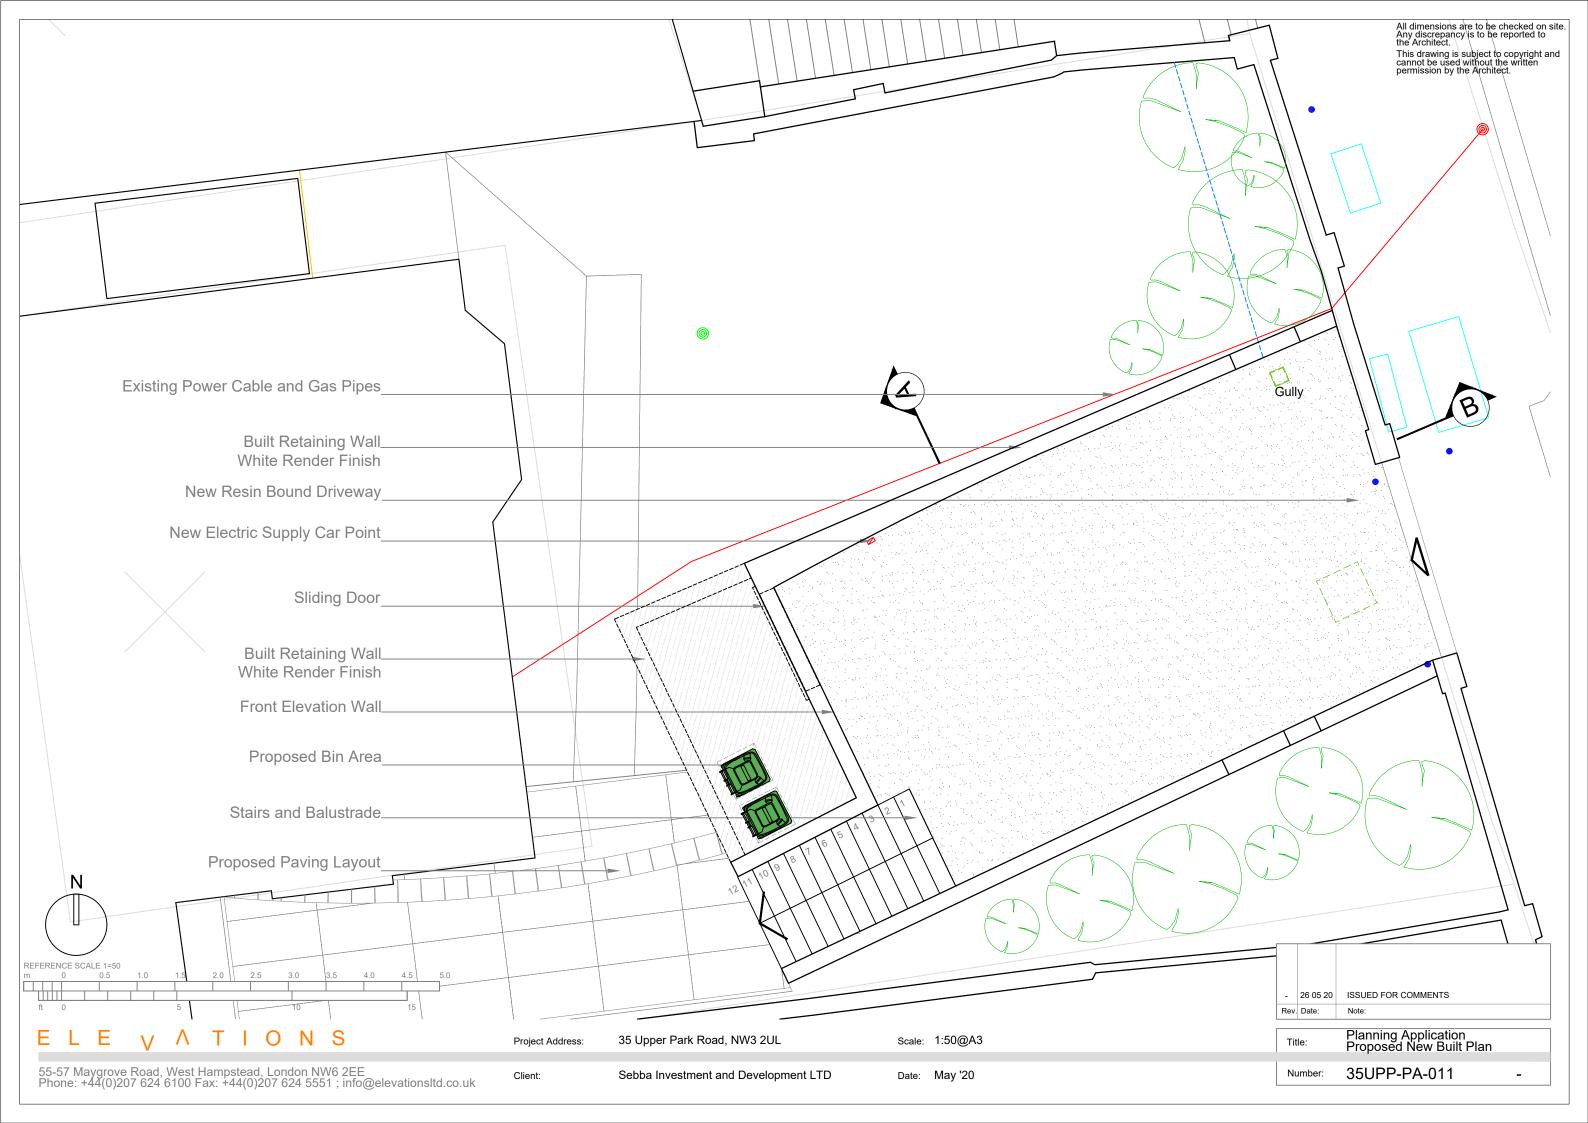

House Elevation Skyline New Built Retaining Wall White Render Finish Parapet New Electric Supply Car Point Front Elevation Wall White Render Finish Proposed Bin Area