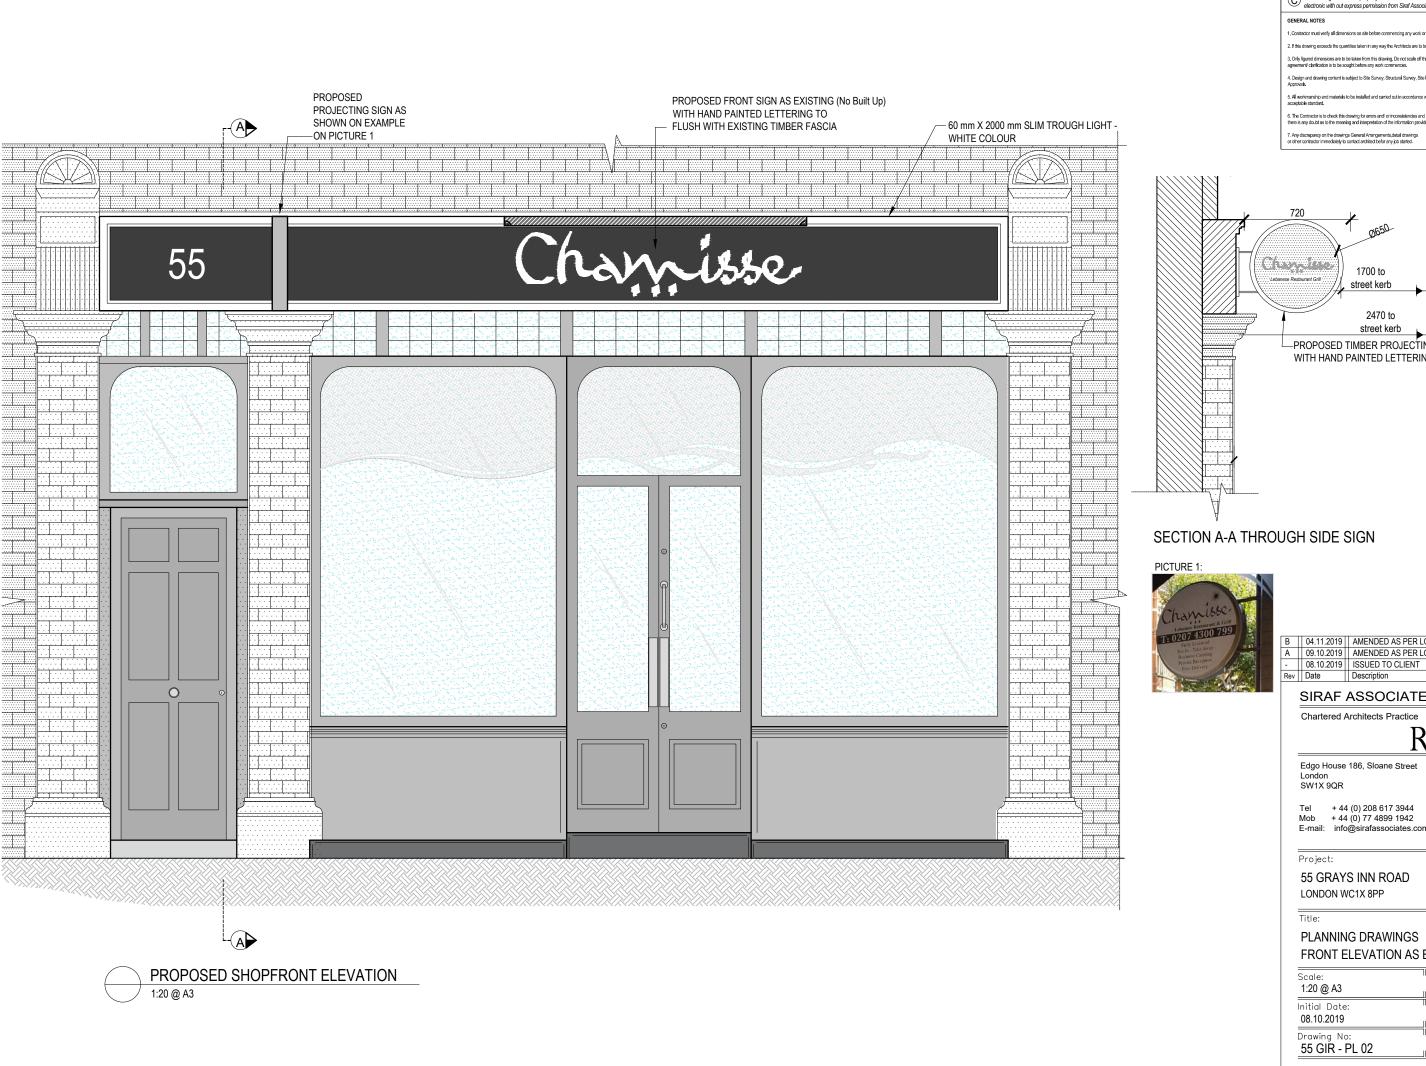

## FRONT ELEVATION AS EXISTING

| Scale:<br>1:20 @ A3           | Drawn by:                                            |
|-------------------------------|------------------------------------------------------|
| Initial Date: 08.10.2019      | <sup>II</sup> Checked by:<br><sub>II</sub> <b>FN</b> |
| Drawing No:<br>55 GIR - PL 02 | Rev:                                                 |