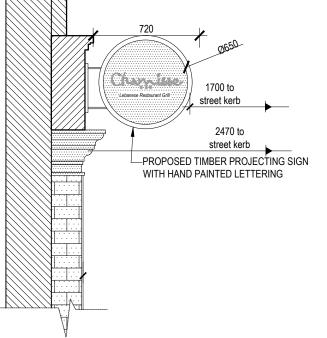

## FRONT ELEVATION AS EXISTING

| Scale:<br>1:20 @ A3           | Drawn by:                                            |
|-------------------------------|------------------------------------------------------|
| Initial Date: 08.10.2019      | <sup>II</sup> Checked by:<br><sub>II</sub> <b>FN</b> |
| Drawing No:<br>55 GIR - PL 02 | Rev:                                                 |