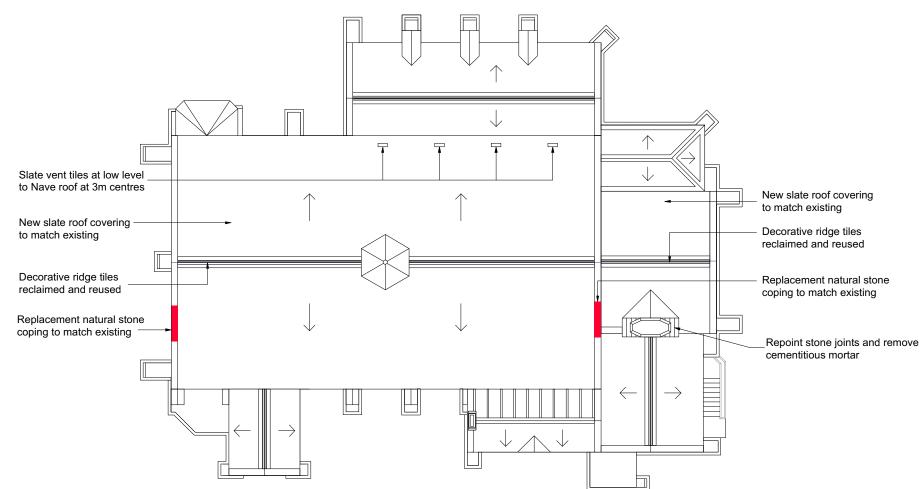

| RYAN<br>BUNCE CC<br>Chartered Building Surveyors   Project Manegers   Land Agents | T 01256 701176<br>www.ryanbunce.co.uk<br>email: info@ryanbunce.co.uk | PROJECT<br>Rosslyn Hill Chapel, Hampstead |
|-----------------------------------------------------------------------------------|----------------------------------------------------------------------|-------------------------------------------|
| <b>LONDON</b><br>181 Union Street,<br>Southwark , SE1 0LN                         | HAMPSHIRE<br>Rose Cottage, The Bury<br>Odiham, RG29 1NB              | Proposed Roof Plan                        |

Do not scale from drawing. All measurments to be checked on site

6<u>8</u>10 M ပု 2 4

Rev A/25.02.2022: Slate vent tiles added

| CLIENT                        |                        |                |  |  |
|-------------------------------|------------------------|----------------|--|--|
| Rosslyn Hill Unitarian Chapel |                        |                |  |  |
| DATE 28.07.2021               | scale<br>1:200 @A3     | drawn by<br>RB |  |  |
|                               | DRAWING NO<br>J 239 06 | REV A          |  |  |