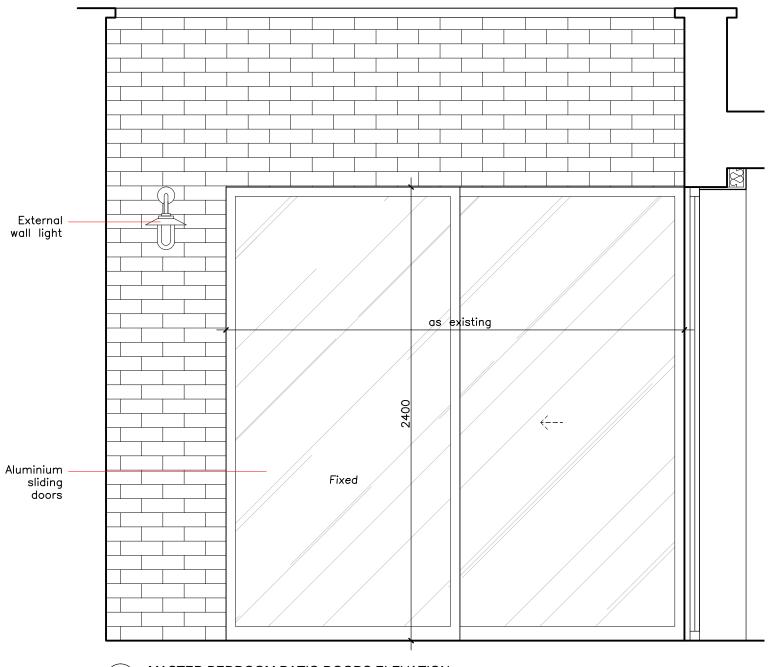

LIVING ROOM PATIO DOORS ELEVATION SCALE 1:20

(GD/11)

MASTER BEDROOM PATIO DOORS ELEVATION

SCALE 1:20

0 0.1 0.5

## PROPOSED PATIO DOORS DETAILS

| Drawing No.   |            | Rev         |                |
|---------------|------------|-------------|----------------|
| 1481/413      |            | /           |                |
| Scale<br>1:20 | Size<br>A3 | Drawn<br>AT | Date<br>FEB-22 |