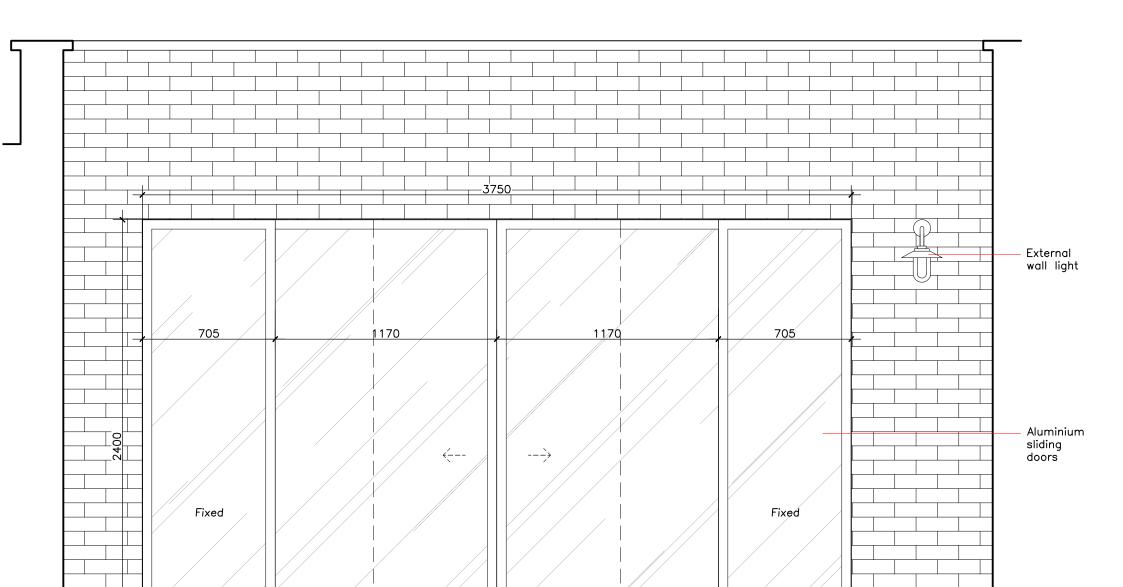

LIVING ROOM PATIO DOORS ELEVATION SCALE 1:20

(GD/11)

MASTER BEDROOM PATIO DOORS ELEVATION

SCALE 1:20

0 0.1 0.5

## PROPOSED PATIO DOORS DETAILS

| Drawing No.   |            | Rev         |                |
|---------------|------------|-------------|----------------|
| 1481/413      |            | /           |                |
| Scale<br>1:20 | Size<br>A3 | Drawn<br>AT | Date<br>FEB-22 |