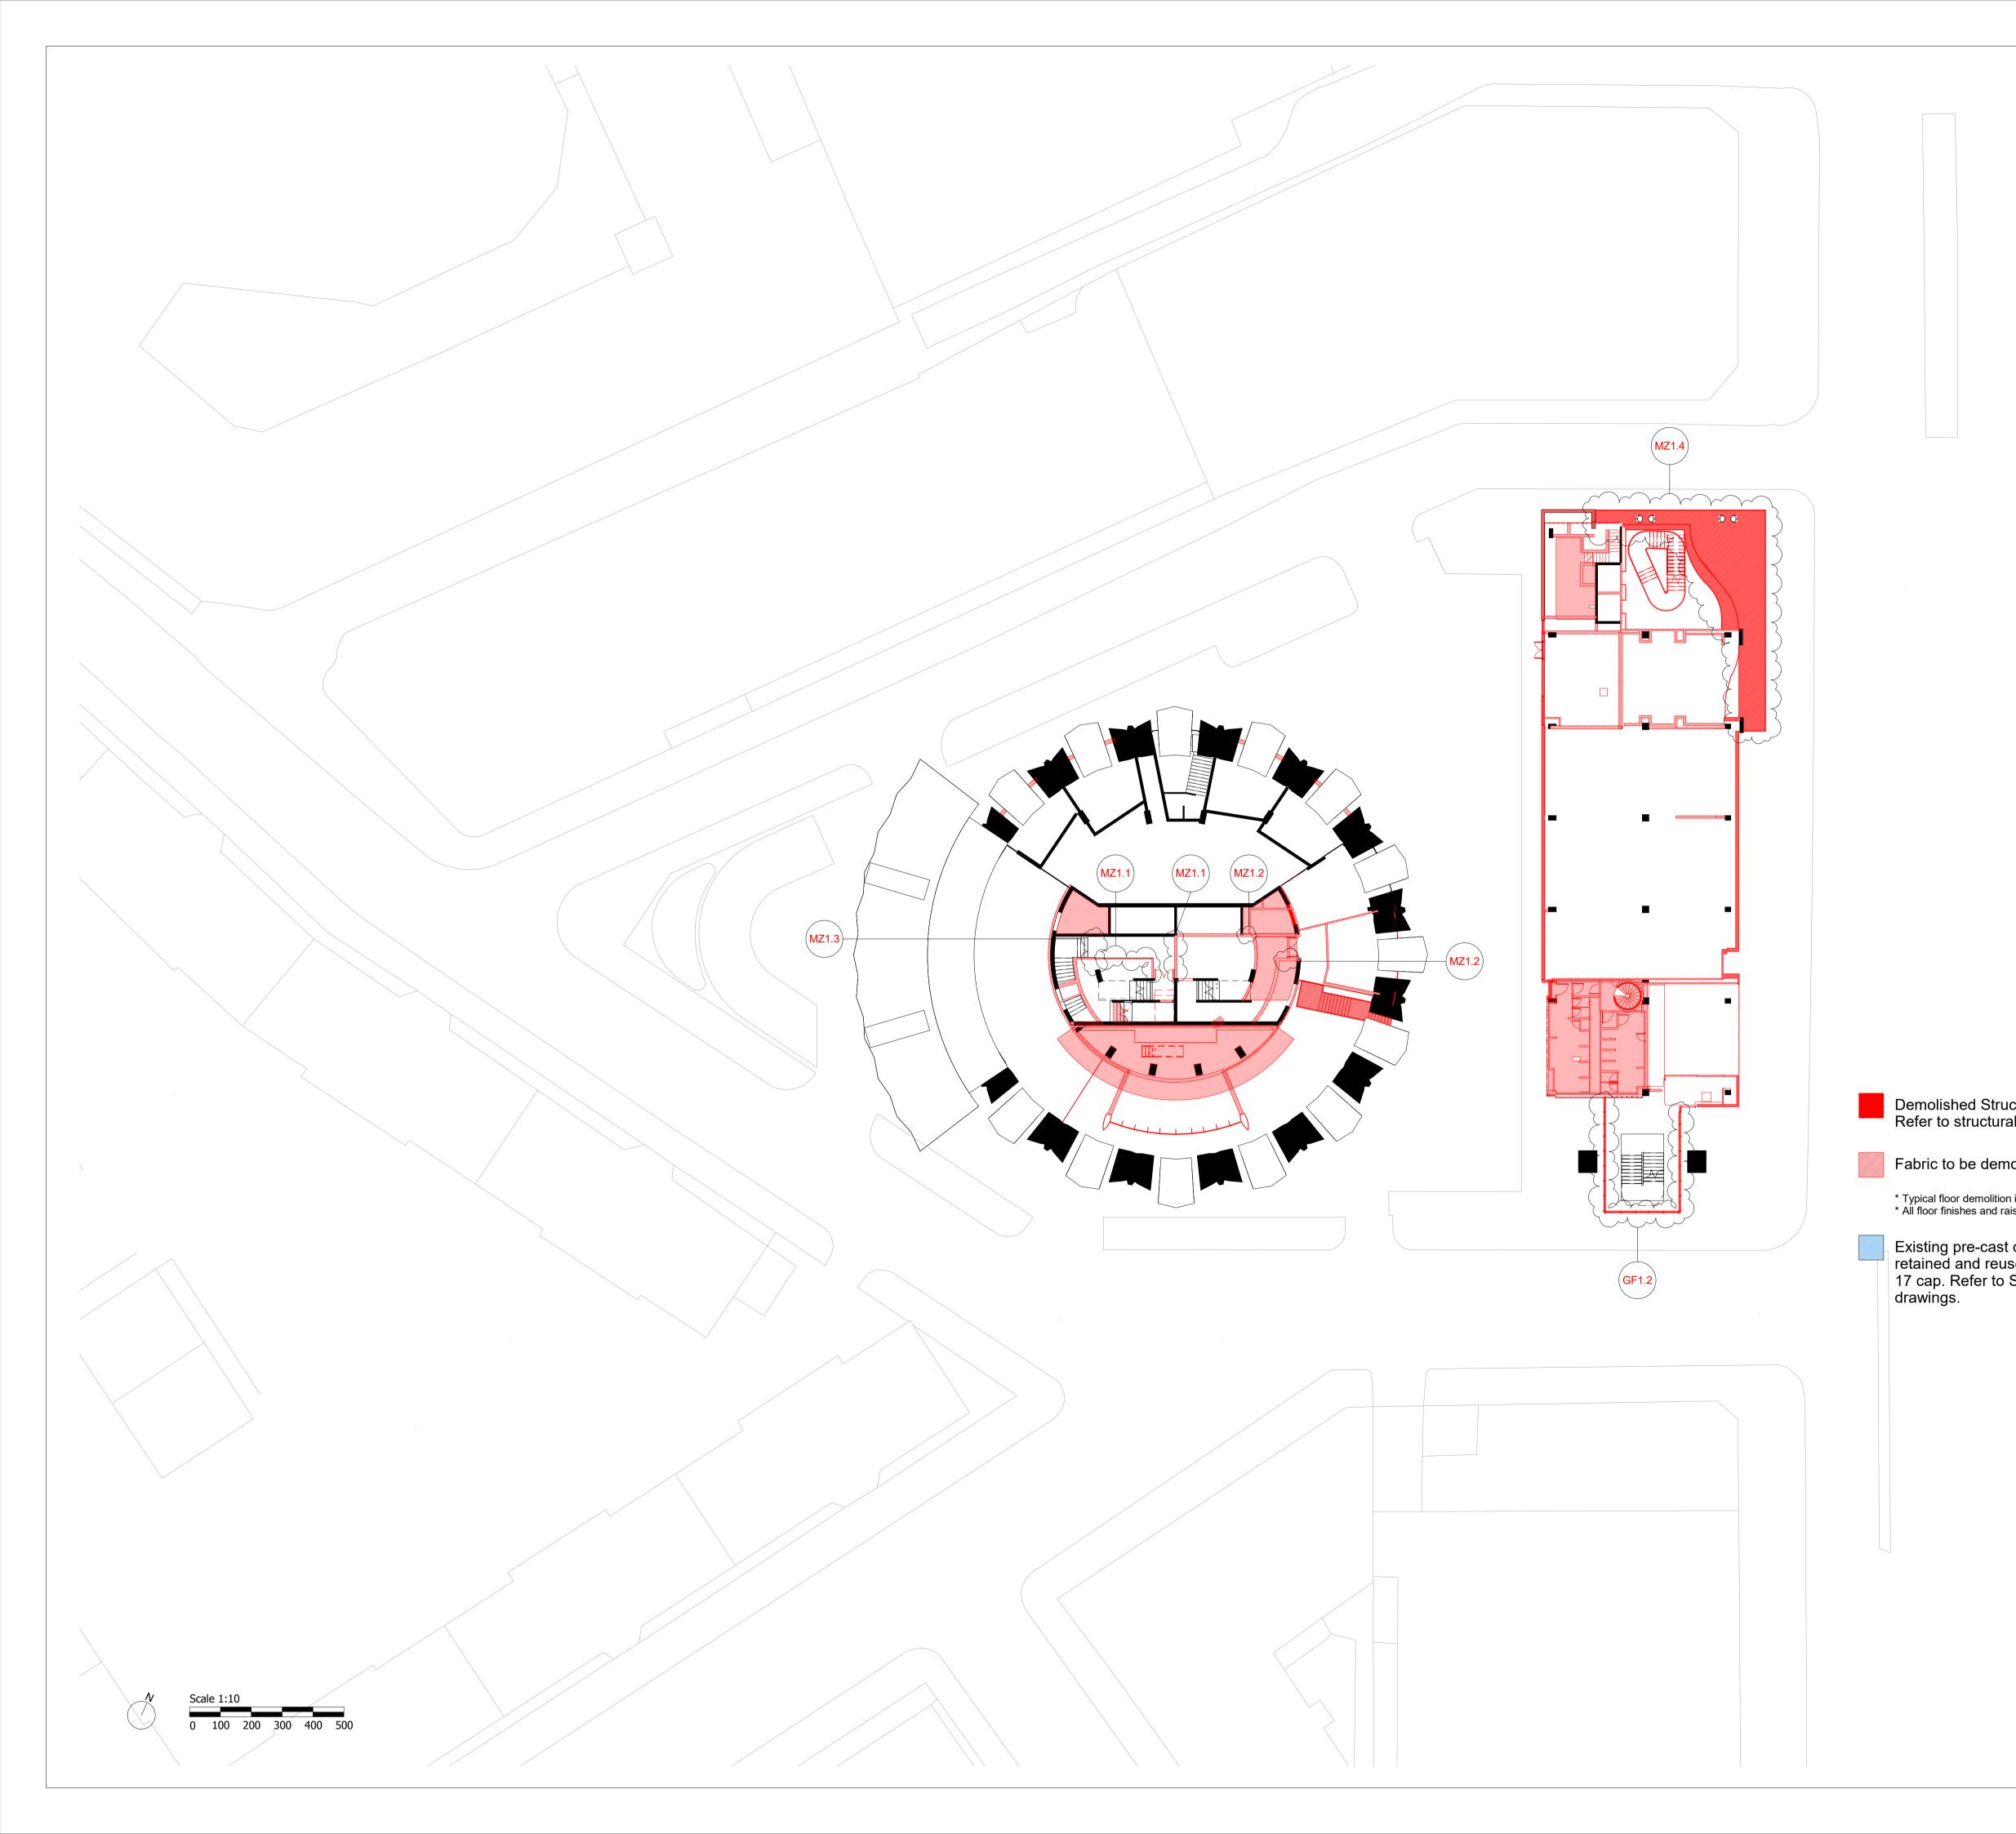

|                                                                            | Do not scale from this drawing. All dimensio                                                                           | ons to be                                                                                       |  |
|----------------------------------------------------------------------------|------------------------------------------------------------------------------------------------------------------------|-------------------------------------------------------------------------------------------------|--|
|                                                                            | checked on site. All omissions and discrepa reported to the Architect immediately                                      | checked on site. All omissions and discrepancies to be<br>reported to the Architect immediately |  |
|                                                                            | This work is copyright and shall not be repro<br>for any other purpose without the written per<br>Squire and Partners. | oduced or used<br>mission of                                                                    |  |
|                                                                            |                                                                                                                        |                                                                                                 |  |
|                                                                            |                                                                                                                        |                                                                                                 |  |
|                                                                            |                                                                                                                        |                                                                                                 |  |
|                                                                            |                                                                                                                        |                                                                                                 |  |
|                                                                            |                                                                                                                        |                                                                                                 |  |
|                                                                            |                                                                                                                        |                                                                                                 |  |
|                                                                            |                                                                                                                        |                                                                                                 |  |
|                                                                            |                                                                                                                        |                                                                                                 |  |
|                                                                            |                                                                                                                        |                                                                                                 |  |
|                                                                            |                                                                                                                        |                                                                                                 |  |
|                                                                            |                                                                                                                        |                                                                                                 |  |
|                                                                            |                                                                                                                        |                                                                                                 |  |
|                                                                            |                                                                                                                        |                                                                                                 |  |
|                                                                            |                                                                                                                        |                                                                                                 |  |
|                                                                            |                                                                                                                        |                                                                                                 |  |
|                                                                            |                                                                                                                        |                                                                                                 |  |
|                                                                            |                                                                                                                        |                                                                                                 |  |
|                                                                            |                                                                                                                        |                                                                                                 |  |
|                                                                            |                                                                                                                        |                                                                                                 |  |
|                                                                            |                                                                                                                        |                                                                                                 |  |
|                                                                            |                                                                                                                        |                                                                                                 |  |
|                                                                            |                                                                                                                        |                                                                                                 |  |
|                                                                            |                                                                                                                        |                                                                                                 |  |
|                                                                            |                                                                                                                        |                                                                                                 |  |
|                                                                            |                                                                                                                        |                                                                                                 |  |
|                                                                            |                                                                                                                        |                                                                                                 |  |
| uctural Elements<br>al engineers' drawings.                                |                                                                                                                        |                                                                                                 |  |
| nolished                                                                   |                                                                                                                        |                                                                                                 |  |
| n is windows only<br>aised floor to be removed.                            |                                                                                                                        |                                                                                                 |  |
|                                                                            |                                                                                                                        |                                                                                                 |  |
| t concrete panels to be<br>ised for the new level<br>Structural Engineer's | Non-Material Amendment Issue 09/                                                                                       | 02/22 SQP B                                                                                     |  |
|                                                                            |                                                                                                                        | 07/20 SQP A                                                                                     |  |
|                                                                            | Squire & partne                                                                                                        | RS                                                                                              |  |
|                                                                            | Squire and Partners LLP<br>The Department Store                                                                        |                                                                                                 |  |
|                                                                            | 248 Ferndale Road, London SW9 8FR<br>T: 020 7278 5555                                                                  |                                                                                                 |  |
|                                                                            | info@squireandpartners.com<br>www.squireandpartners.com                                                                |                                                                                                 |  |
|                                                                            | Project<br>Space House                                                                                                 |                                                                                                 |  |
|                                                                            | London                                                                                                                 |                                                                                                 |  |
|                                                                            | WC2<br>Title                                                                                                           |                                                                                                 |  |
|                                                                            | Mezzanine                                                                                                              |                                                                                                 |  |
|                                                                            | Demolition Plan                                                                                                        |                                                                                                 |  |
|                                                                            | Status                                                                                                                 |                                                                                                 |  |
|                                                                            | Planning Submission Date Scale @ ISO                                                                                   | A1 Job Number                                                                                   |  |
|                                                                            | 24/05/19 1:250                                                                                                         | 18077<br>Revision                                                                               |  |
|                                                                            | Drawing Number<br>18077-SQP-ZZ-M1-DP-A-PL0                                                                             | Revision                                                                                        |  |