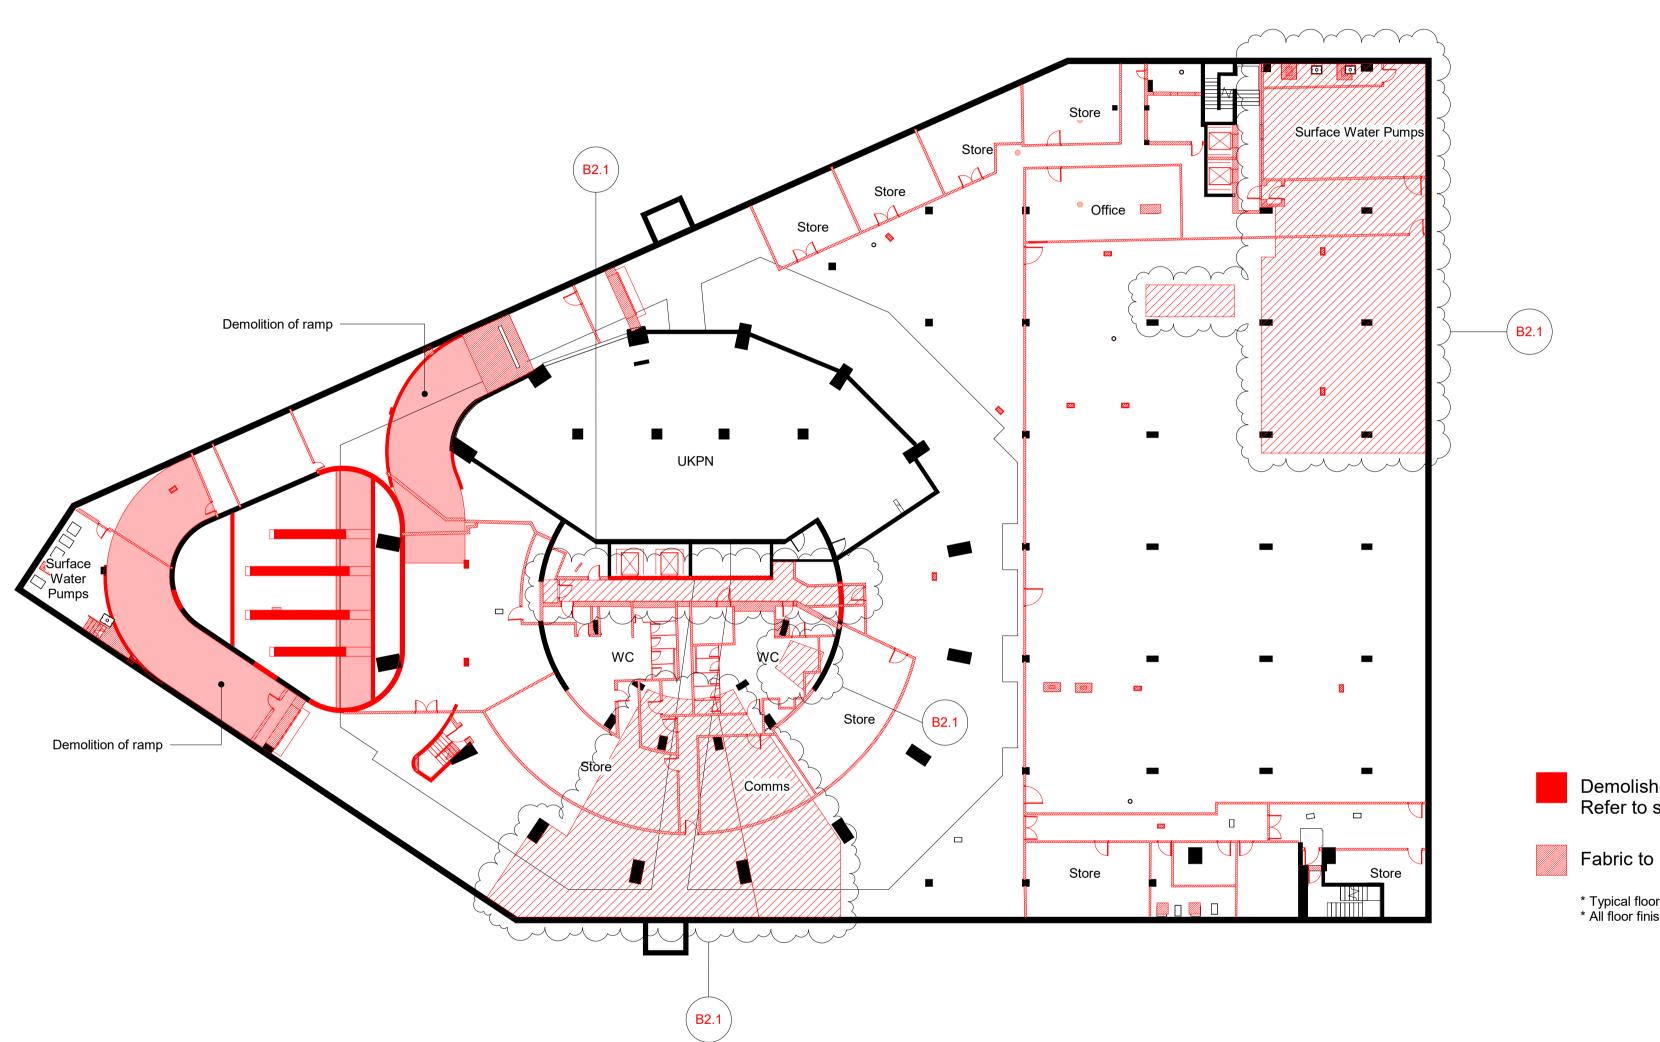

Demolished Structural Elements Refer to structural engineers' drawings.

Fabric to be demolished

\* Typical floor demolition is windows only\* All floor finishes and raised floor to be removed.

| SQP A |       |
|-------|-------|
|       |       |
| 1     | SQP B |

Basement 2 Demolition Plan

Status

| Planning Submission          |                |            |
|------------------------------|----------------|------------|
| Date                         | Scale @ ISO A1 | Job Number |
| 24/05/19                     | 1 : 250        | 18077      |
| Drawing Number               |                | Revision   |
| 18077-SQP-ZZ-B2-DP-A-PL01002 |                | С          |