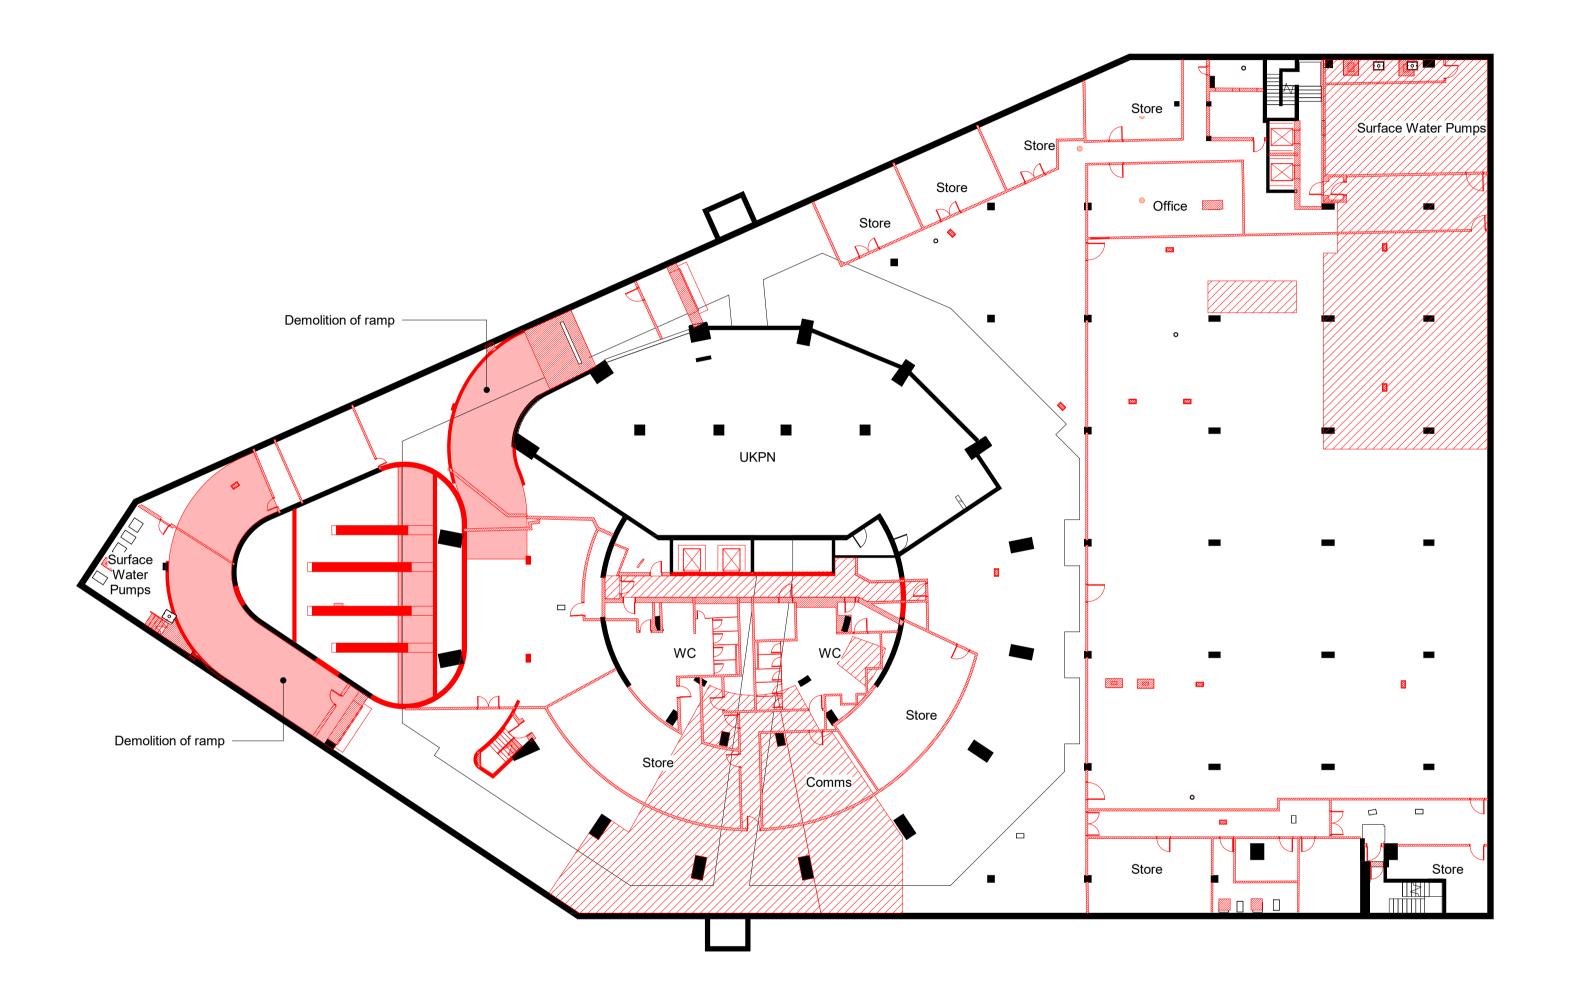

Basement 2 Demolition Plan

Status

| Planning Submission          |                |            |
|------------------------------|----------------|------------|
| Date                         | Scale @ ISO A1 | Job Number |
| 24/05/19                     | 1 : 250        | 18077      |
| Drawing Number               |                | Revision   |
| 18077-SQP-ZZ-B2-DP-A-PL01002 |                | С          |