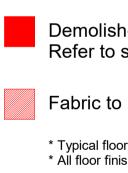

Demolished Structural Elements Refer to structural engineers' drawings.

Fabric to be demolished

\* Typical floor demolition is windows only\* All floor finishes and raised floor to be removed.

| SQP A |       |
|-------|-------|
|       |       |
| 1     | SQP B |