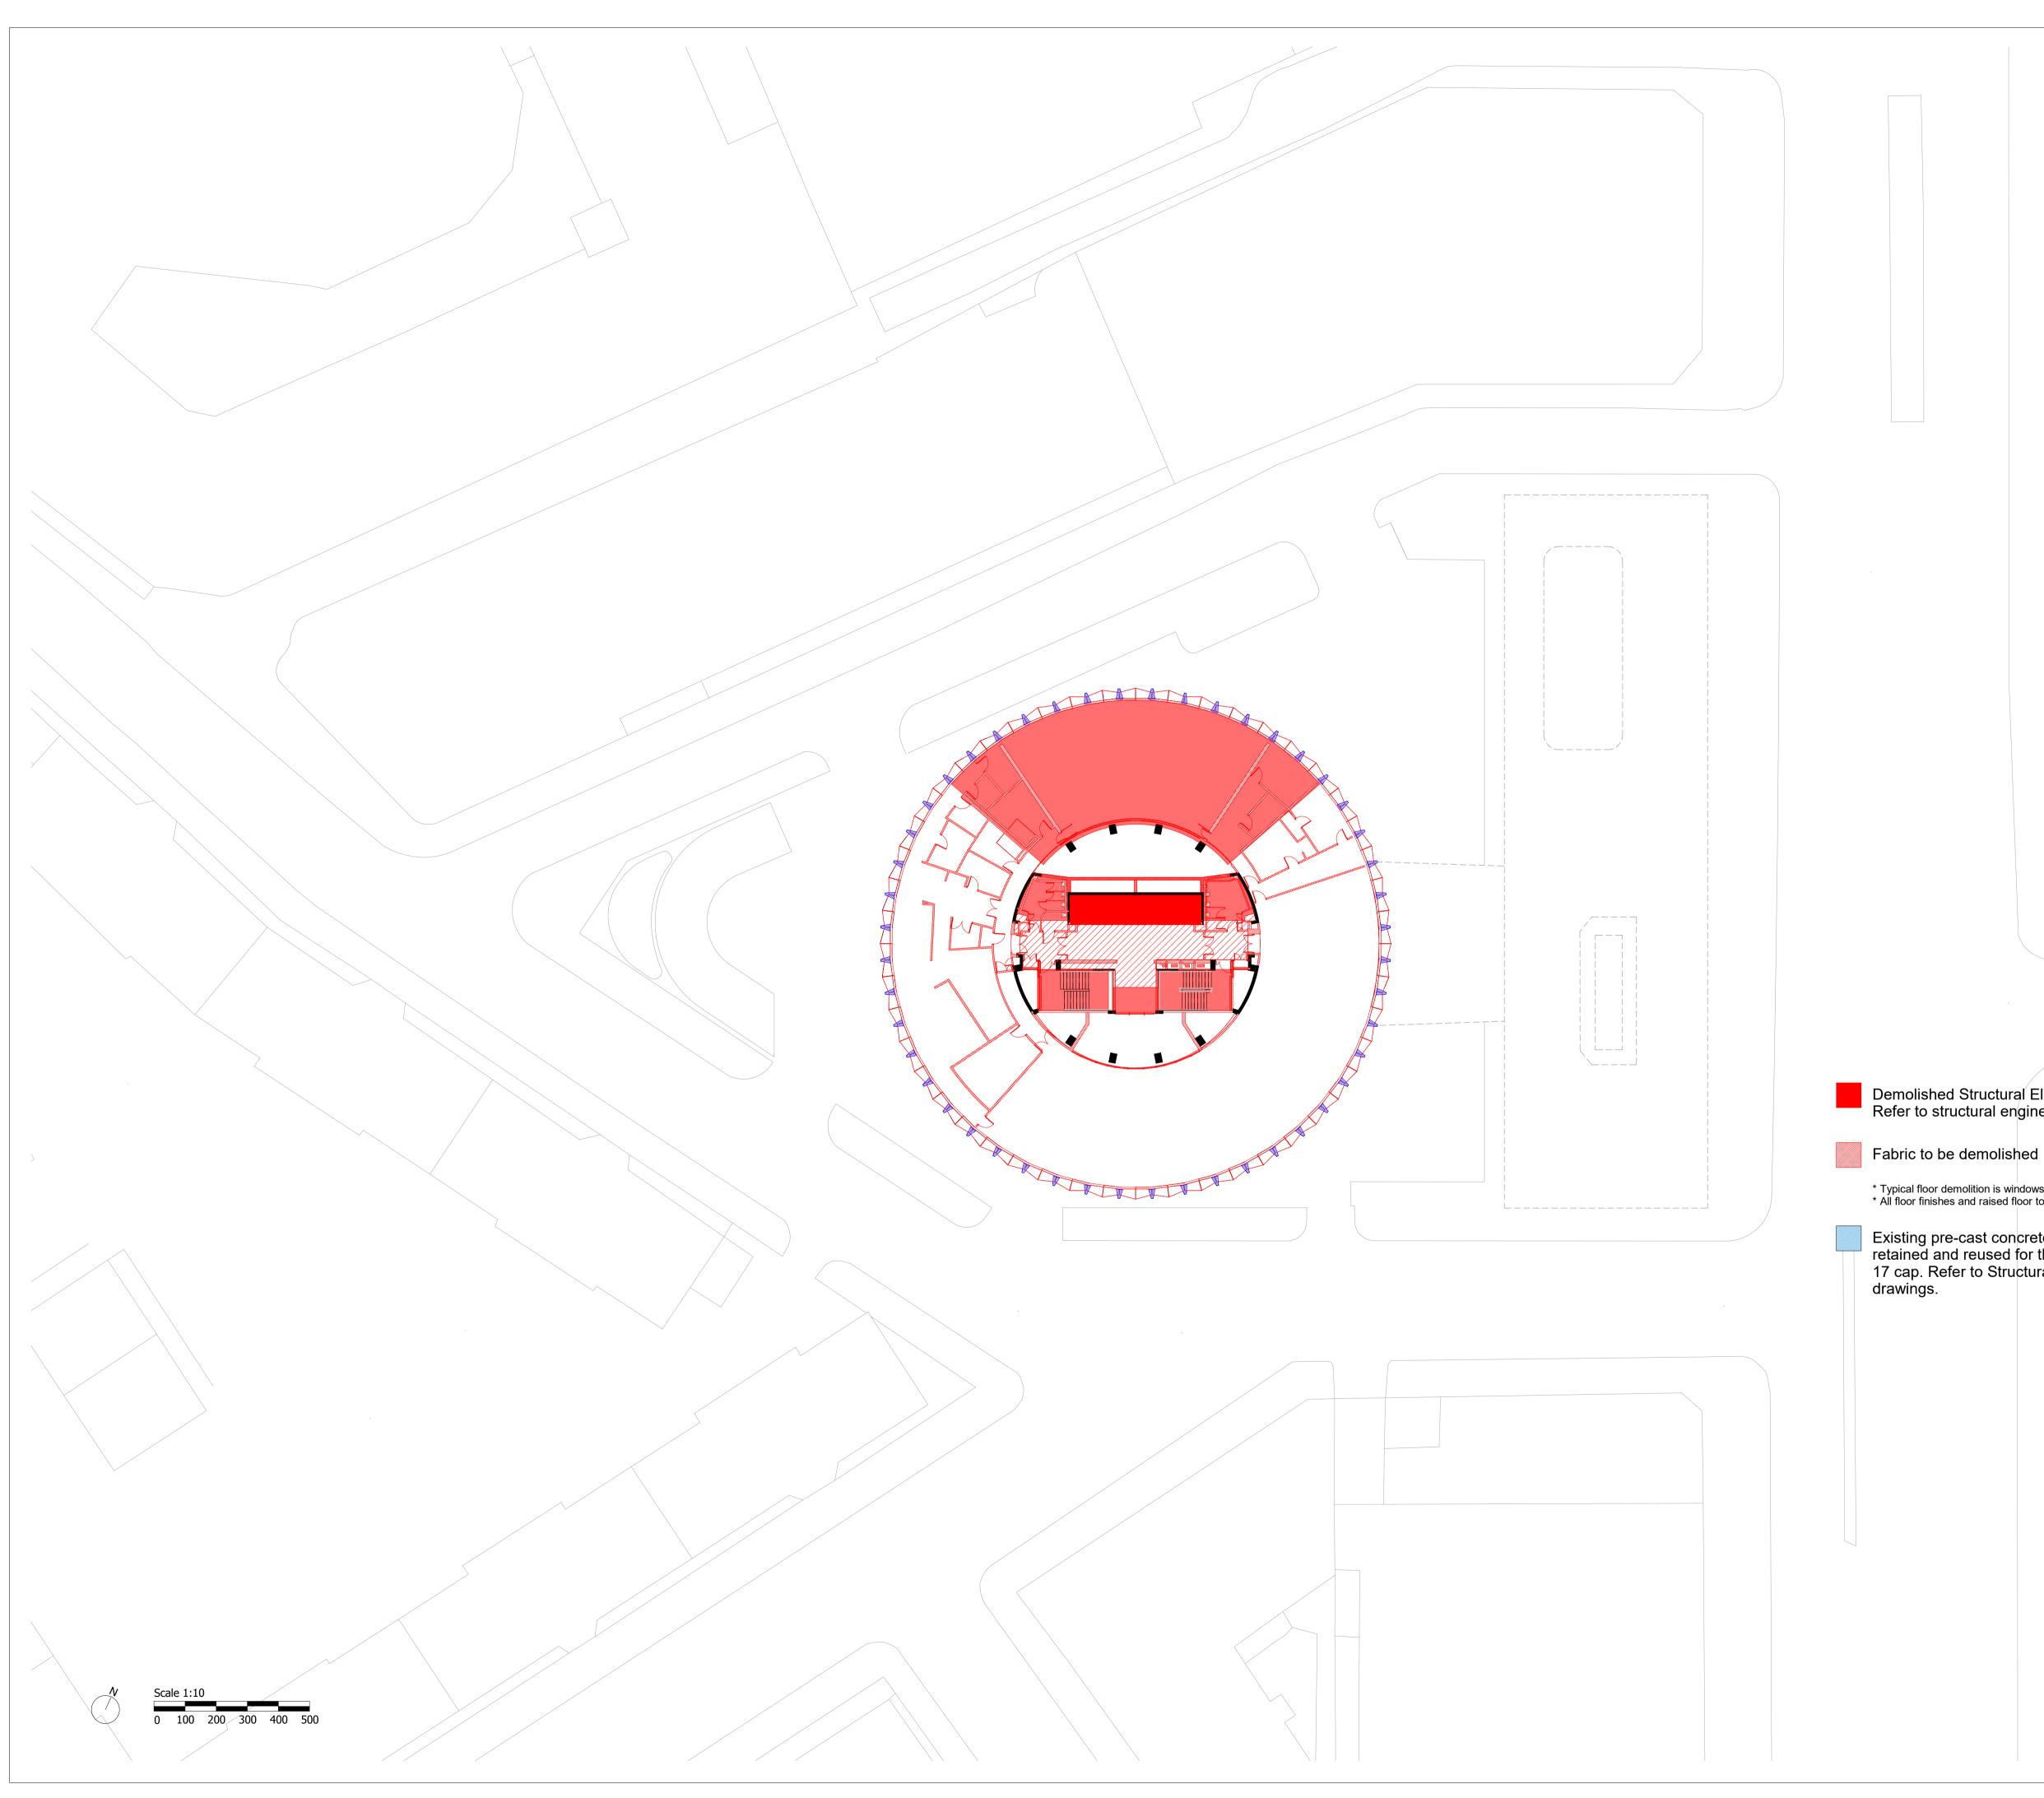

Existing pre-cast concrete panels to be retained and reused for the new level 17 cap. Refer to Structural Engineer's drawings.

| Description                  | Date     | Chk | Rev |
|------------------------------|----------|-----|-----|
| Planning Submission          | 24/05/19 | SQP | А   |
| Planning Substitution        | 20/09/19 | SQP | В   |
| Pre-Application Advice       | 08/07/20 | SQP | С   |
| Non-Material Amendment Issue | 09/02/22 | SQP | D   |
|                              |          |     |     |

## \_\_\_\_\_ Title

Level 15 **Demolition Plan** 

| Status |  |
|--------|--|
|        |  |

| Planning Submissior | ı              |            |
|---------------------|----------------|------------|
| Date                | Scale @ ISO A1 | Job Number |
| 24/05/19            | 1 : 250        | 18077      |
| Drawing Number      |                | Revision   |