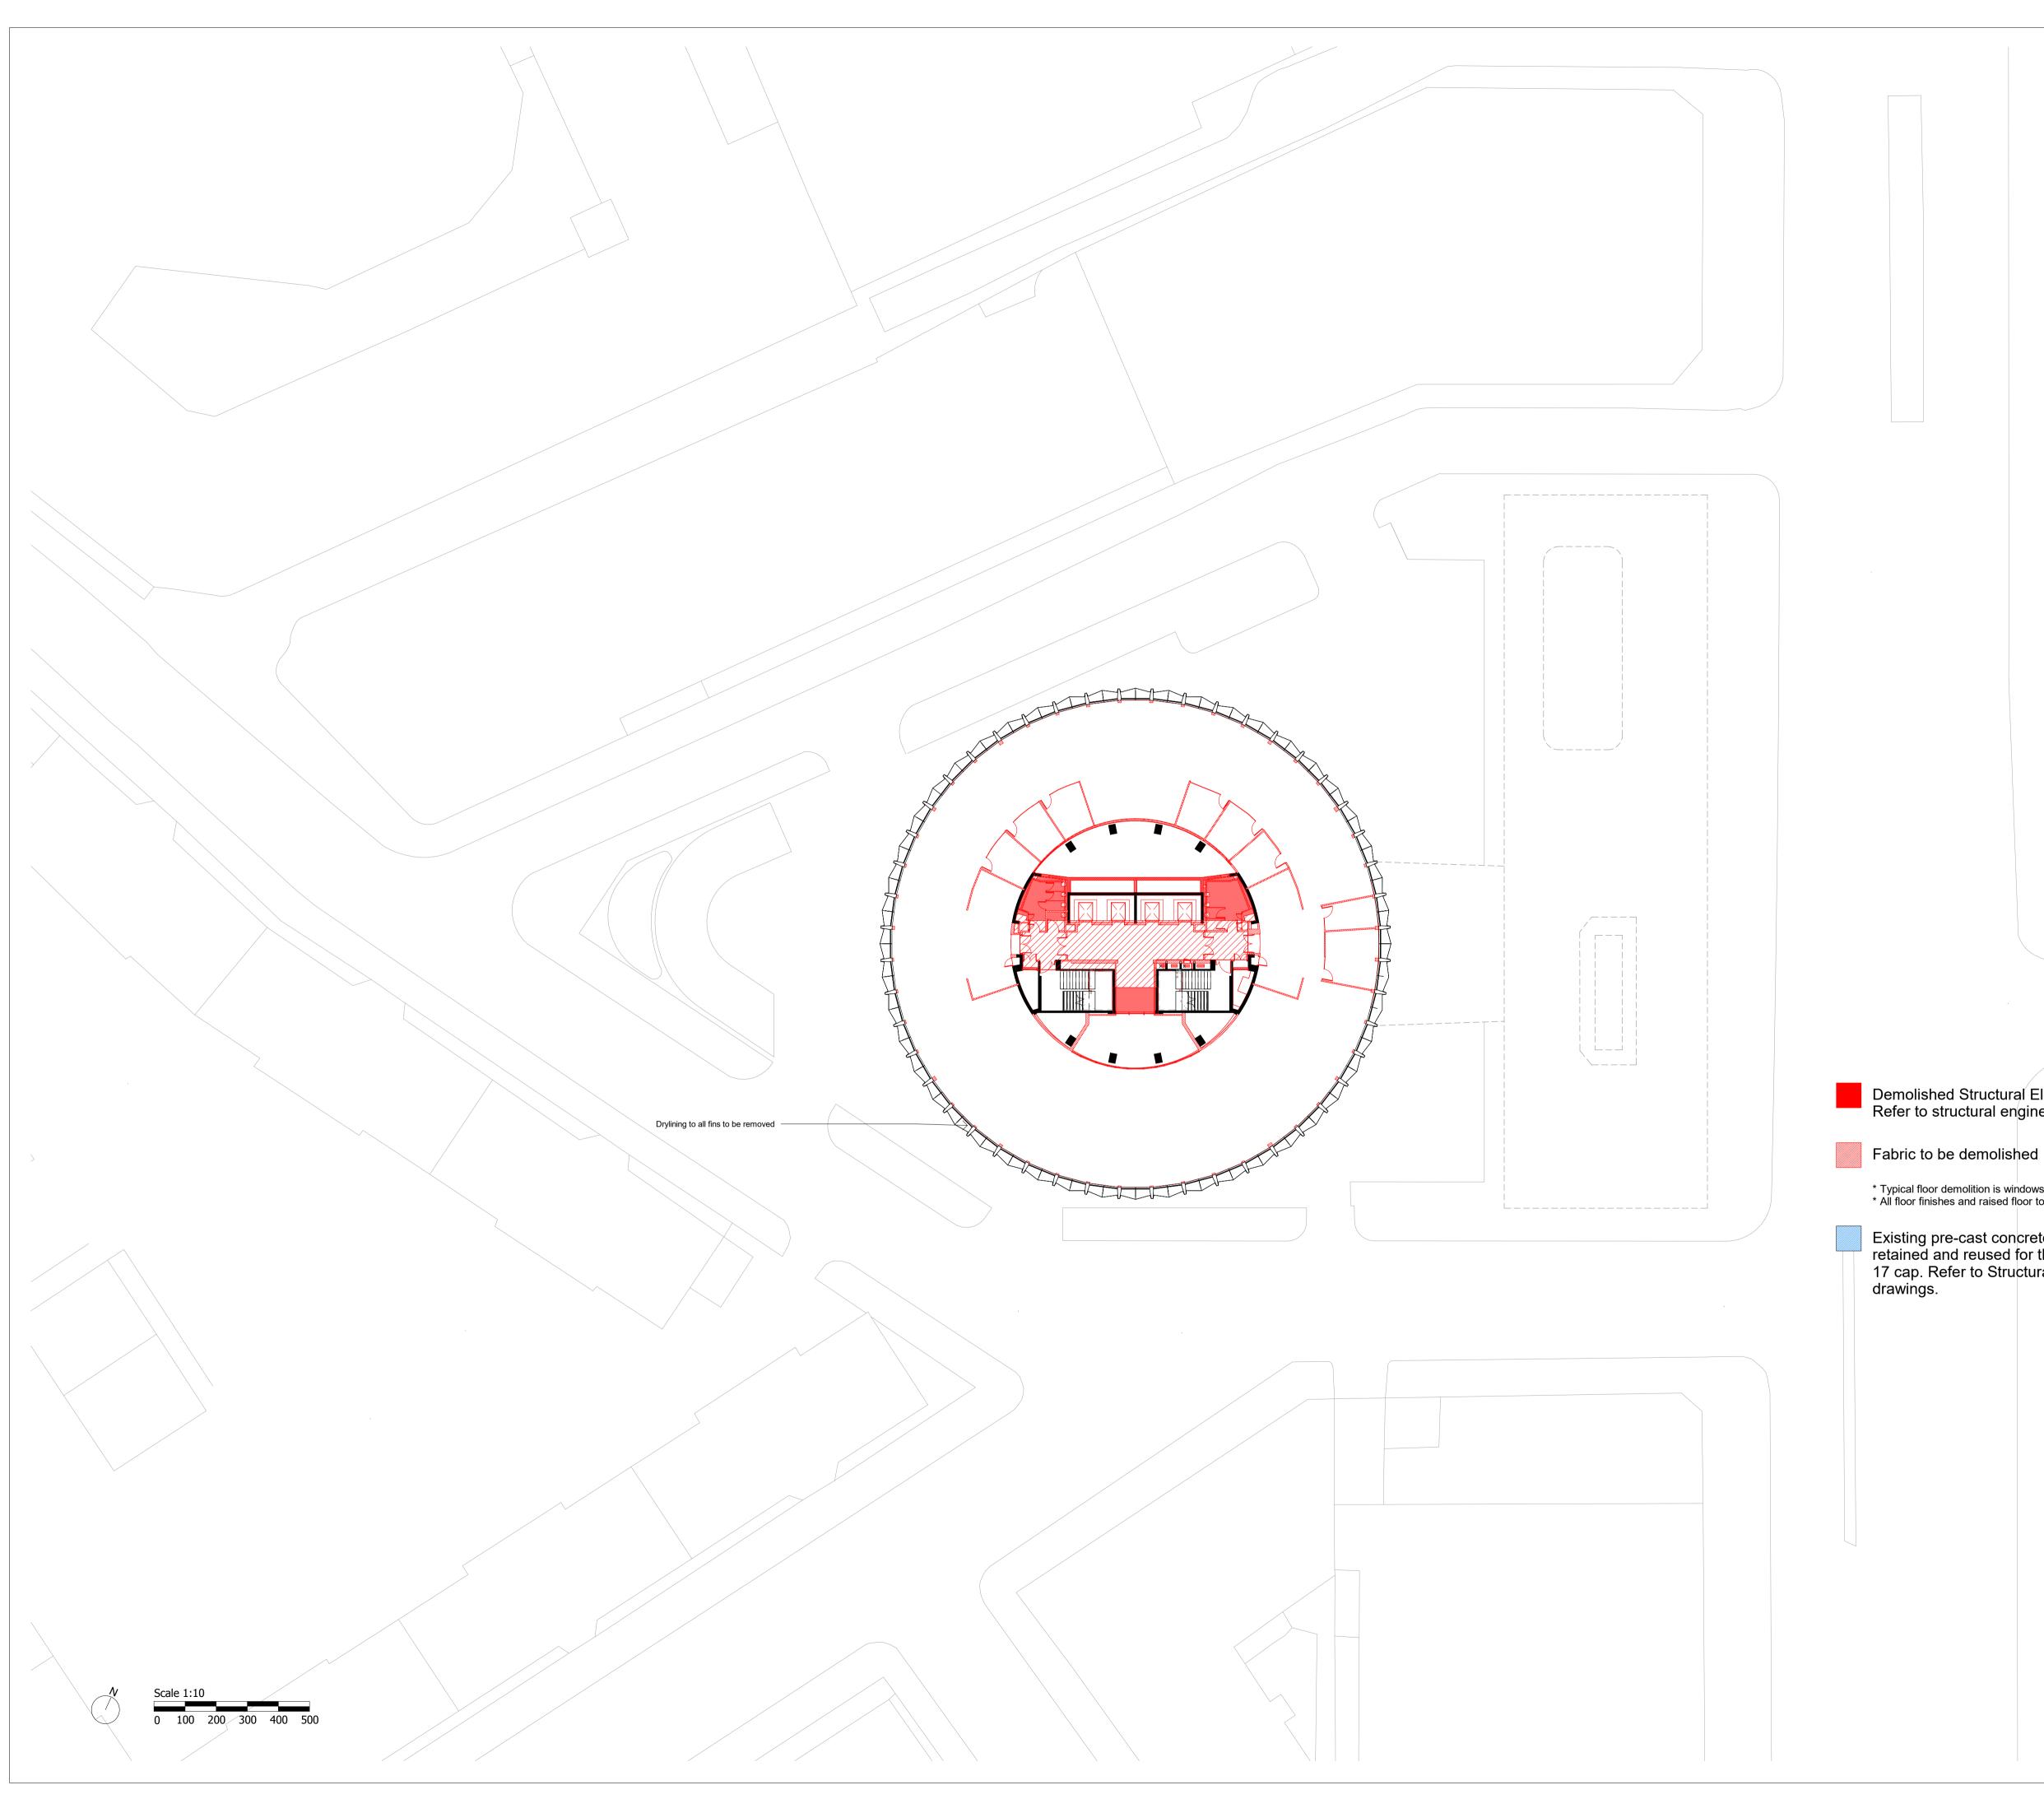

Existing pre-cast concrete panels to be retained and reused for the new level 17 cap. Refer to Structural Engineer's drawings.

| Non-Material Amendment Issue | 09/02/22 SQP | С   |
|------------------------------|--------------|-----|
| Pre-Application Advice       | 08/07/20 SQP | В   |
| Planning Submission          | 24/05/19 SQP | А   |
| Description                  | Date Chk     | Rev |
|                              |              |     |

## Title

Level 12 **Demolition Plan** 

| Status |  |
|--------|--|
|        |  |

| Planning Submissio | n              |            |
|--------------------|----------------|------------|
| Date               | Scale @ ISO A1 | Job Number |
| 24/05/19           | 1 : 250        | 18077      |
| Drawing Number     |                | Revision   |

18077-SQP-ZZ-12-DP-A-PL01017 C