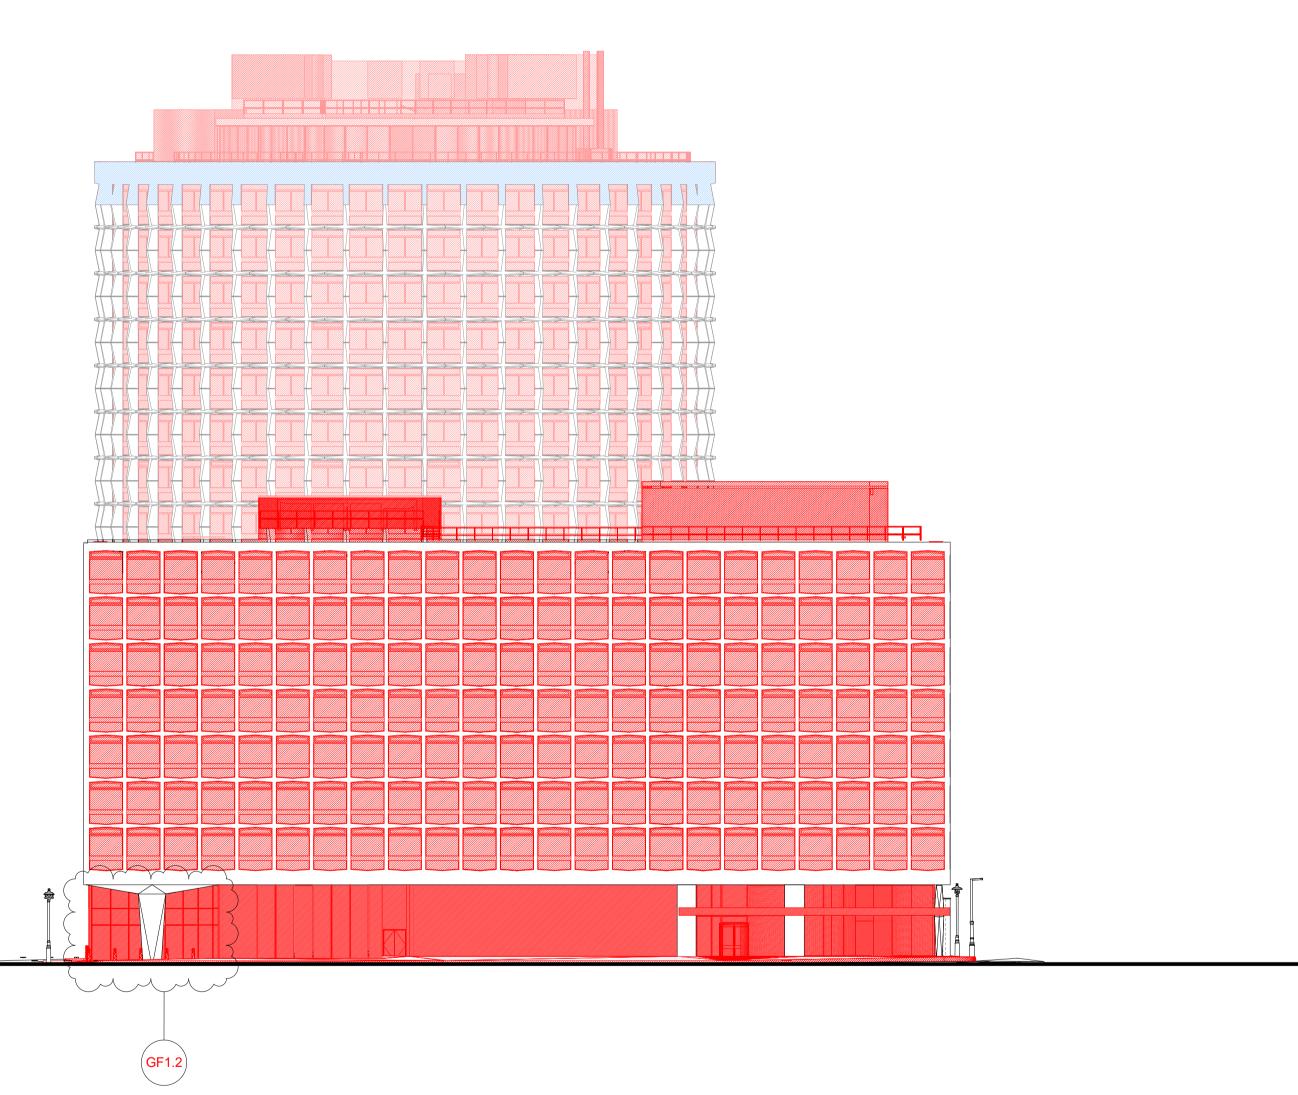

Demolished Structural Elements
Refer to structural engineers' drawings.

Fabric to be demolished

\* Typical floor demolition is windows only\* All floor finishes and raised floor to be removed.

Existing pre-cast concrete pane

Existing pre-cast concrete panels to be retained and reused for the new level 17 cap. Refer to Structural Engineer's drawings.

| 20 SQP<br>19 SQP<br>19 SQP | С<br>В<br>А |
|----------------------------|-------------|
|                            | _           |
| 20 SQP                     | С           |
|                            |             |
| 22 SQP                     | D           |
| 1                          | 22 SQP      |

## SQUIRE & PARTNERS

Squire and Partners LLP The Department Store 248 Ferndale Road, London SW9 8FR T: 020 7278 5555

info@squireandpartners.com www.squireandpartners.com

Projec

Space House London

WC2

Title

East Elevations
Demolition