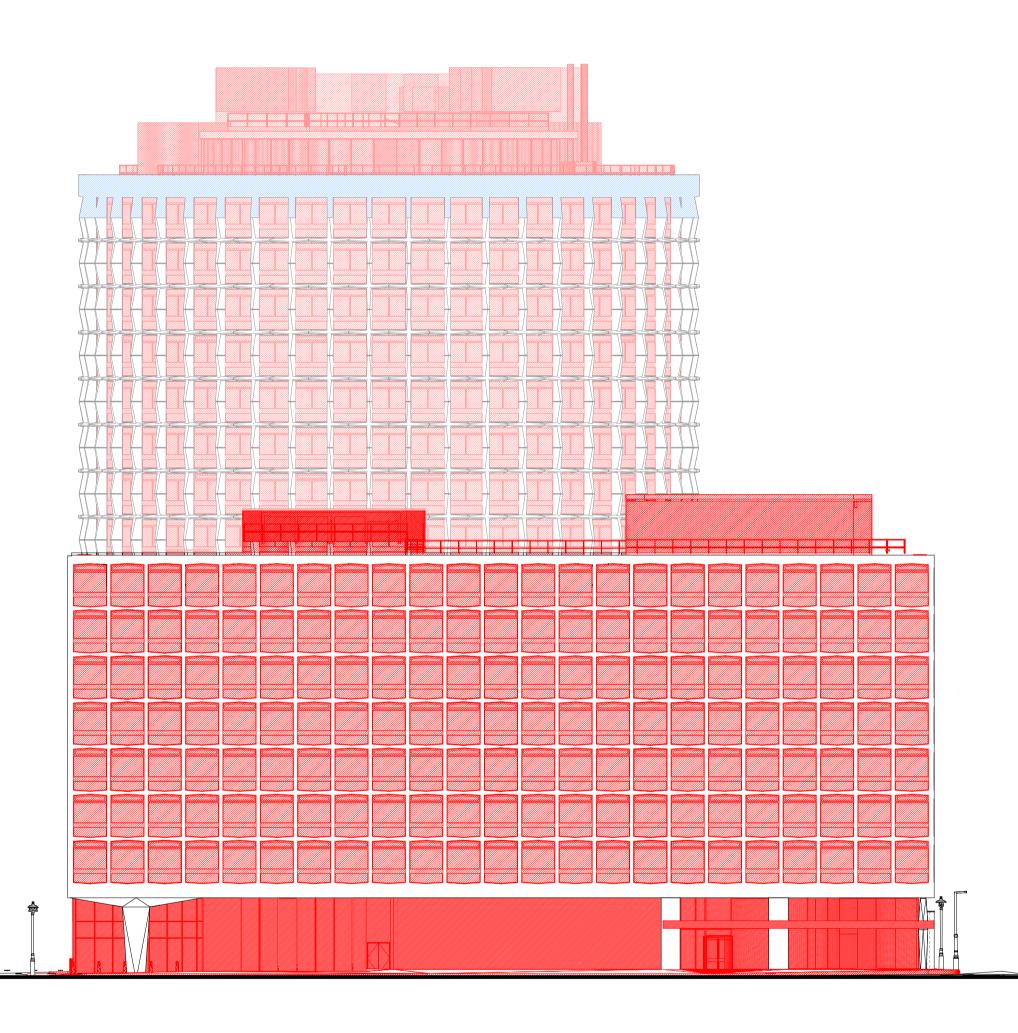

Squire and Partners.

Demolished Structural Elements
Refer to structural engineers' drawings.

Fabric to be demolished

\* Typical floor demolition is windows only\* All floor finishes and raised floor to be removed.

Existing pre-cast concrete panels to be retained and reused for the new level 17 cap. Refer to Structural Engineer's drawings.

| Description                  | Date     | Chk | Rev |
|------------------------------|----------|-----|-----|
| Planning Submission          | 24/05/19 | SQP | Α   |
| Planning Substitution        | 20/09/19 | SQP | В   |
| Pre-Application Advice       | 08/07/20 | SQP | С   |
| Non-Material Amendment Issue | 09/02/22 | SQP | D   |

## SQUIRE & PARTNERS

Squire and Partners LLP The Department Store 248 Ferndale Road, London SW9 8FR T: 020 7278 5555

info@squireandpartners.com www.squireandpartners.com

Project

Space House London

WC2

East Elevations

East Elevations

Demolition

Status

Planning Submission

Date Scale @ ISO A1 Job Number

24/05/19 1 : 250 18077

Drawing Number Revision

18077-SQP-01-ZZ-DE-A-PL01305 D