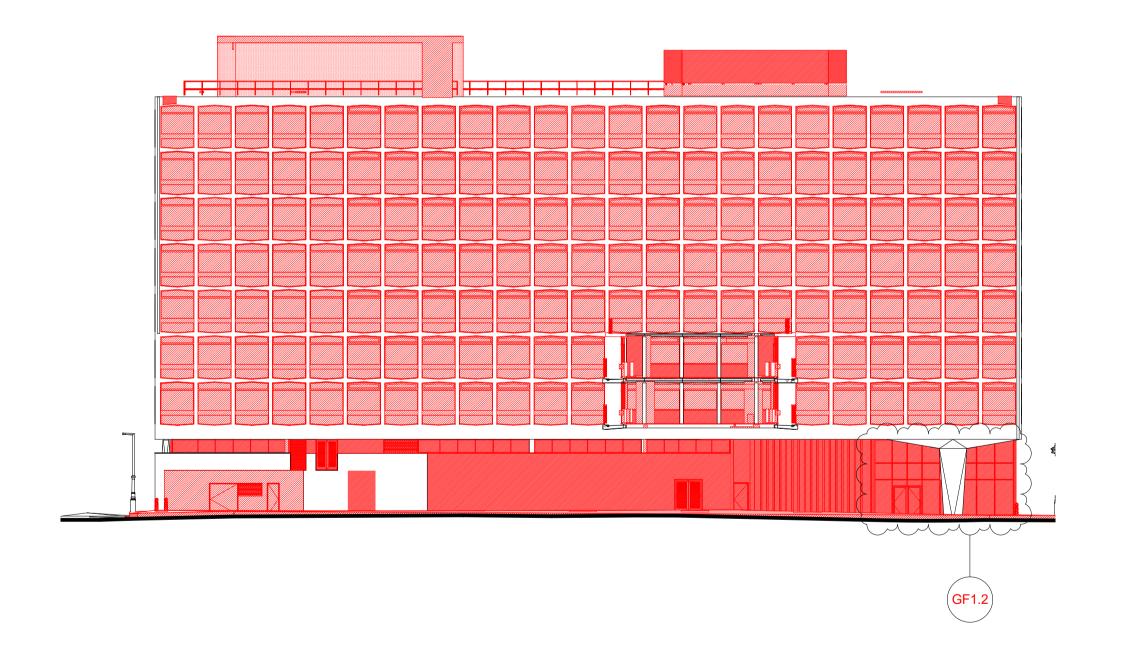

Demolished Structural Elements
Refer to structural engineers' drawings.

Fabric to be demolished

drawings.

\* Typical floor demolition is windows only\* All floor finishes and raised floor to be removed.

Existing pre-cast concrete panels to be retained and reused for the new level 17 cap. Refer to Structural Engineer's

## SQUIRE & PARTNERS

Squire and Partners LLP The Department Store 248 Ferndale Road, London SW9 8FR T: 020 7278 5555

info@squireandpartners.com www.squireandpartners.com

Project

Space House London

WC2

West Elevation

Demolition

Status

Planning Submission

 Date
 Scale @ ISO A1
 Job Number

 24/05/19
 1:250
 18077

 Drawing Number
 Revision

18077-SQP-01-ZZ-DE-A-PL01304