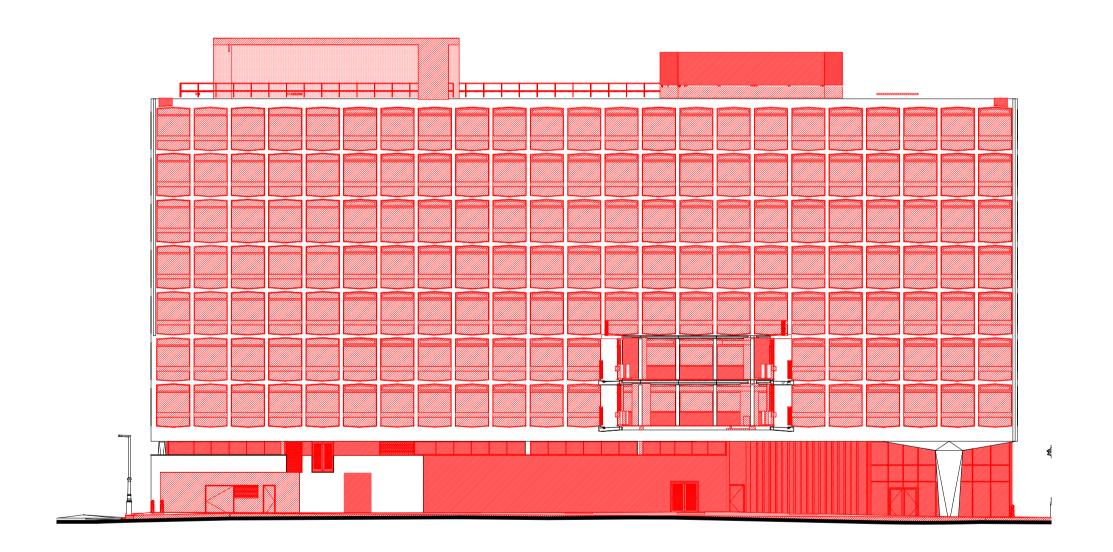

Demolished Structural Elements
Refer to structural engineers' drawings.

Fabric to be demolished

\* Typical floor demolition is windows only\* All floor finishes and raised floor to be removed.

Existing pre-cast concrete panels to be retained and reused for the new level 17 cap. Refer to Structural Engineer's drawings.

## SQUIRE & PARTNERS

Squire and Partners LLP The Department Store 248 Ferndale Road, London SW9 8FR T: 020 7278 5555

info@squireandpartners.com www.squireandpartners.com

Space House London

WC2

West Elevation

Demolition

Planning Submission

Scale @ ISO A1 Job Number 1:250 24/05/19 18077 Drawing Number 18077-SQP-01-ZZ-DE-A-PL01304

0 2.5 5 7.5 10 12.5

Scale 1:250