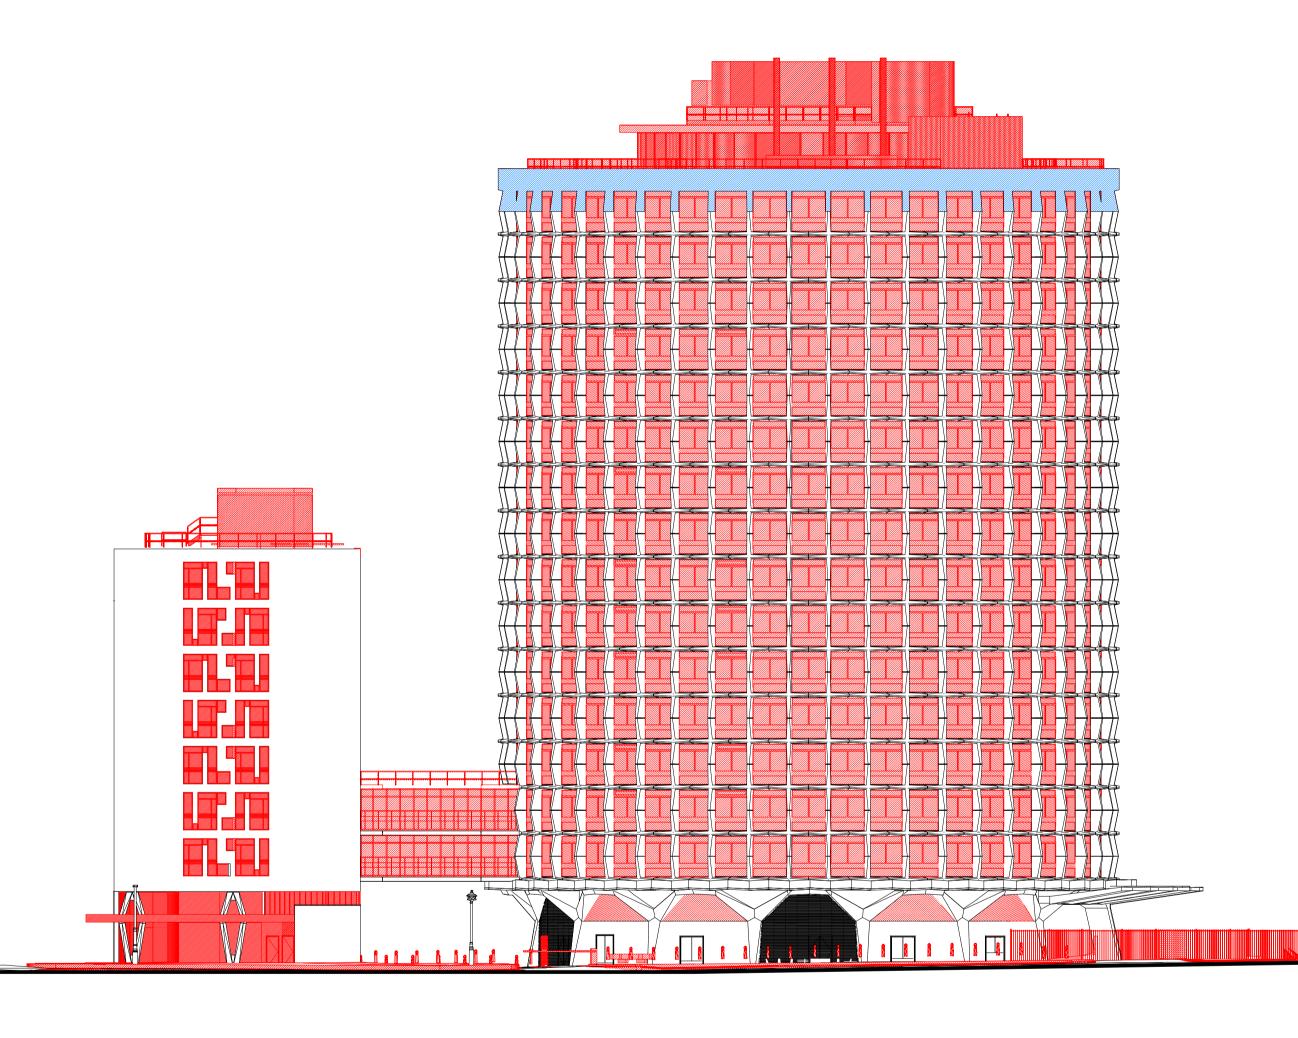

Demolished Structural Elements
Refer to structural engineers' drawings.

Fabric to be demolished

\* Typical floor demolition is windows only\* All floor finishes and raised floor to be removed.

Existing pre-cast concrete panels to be retained and reused for the new level 17 cap. Refer to Structural Engineer's drawings.

North Elevation
Demolition

Status

Planning Submission

Date Scale @ ISO A1 Job Number

24/05/19 1 : 250 18077

Drawing Number Revision

18077-SQP-01-ZZ-DE-A-PL01302 D

0 2.5 5 7.5 10 12.5